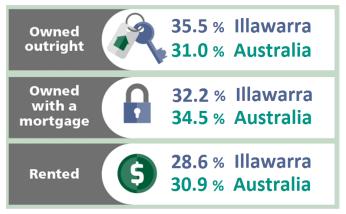

| Illawarra                                                        |                                                          | Australia |  |  |  |
|------------------------------------------------------------------|----------------------------------------------------------|-----------|--|--|--|
| \$1,352                                                          | Median weekly household income                           | \$1,438   |  |  |  |
| \$330                                                            | Median weekly rent                                       | \$335     |  |  |  |
| \$1,950                                                          | Median monthly mortgage                                  | \$1,755   |  |  |  |
| 13.4%                                                            | Unpaid care to a person with a disability (last 2 weeks) | 11.3%     |  |  |  |
| 18.3%                                                            | Voluntary work (last 12 months)                          | 19.0%     |  |  |  |
| 80.6%                                                            | Internet accessed from dwelling                          | 83.2%     |  |  |  |
| *People values are based on a person's place of usual residence. |                                                          |           |  |  |  |