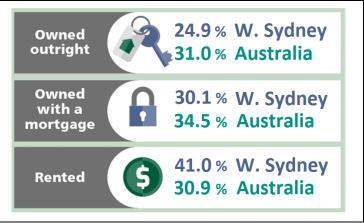

| Western Sydney Austra                                            |                                                          |         |  |  |
|------------------------------------------------------------------|----------------------------------------------------------|---------|--|--|
| \$1,520                                                          | Median weekly household income                           | \$1,438 |  |  |
| \$410                                                            | Median weekly rent                                       | \$335   |  |  |
| \$2,037                                                          | Median monthly mortgage                                  | \$1,755 |  |  |
| 10.9%                                                            | Unpaid care to a person with a disability (last 2 weeks) | 11.3%   |  |  |
| 13.3%                                                            | Voluntary work (last 12 months)                          | 19.0%   |  |  |
| 83.5%                                                            | Internet accessed from dwelling                          | 83.2%   |  |  |
| *People values are based on a person's place of usual residence. |                                                          |         |  |  |