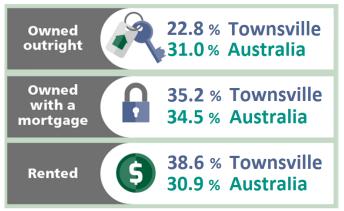

| Townsvill                                                        | Australia                                                |         |  |  |
|------------------------------------------------------------------|----------------------------------------------------------|---------|--|--|
| \$1,424                                                          | Median weekly household income                           | \$1,438 |  |  |
| \$300                                                            | Median weekly rent                                       | \$335   |  |  |
| \$1,733                                                          | Median monthly mortgage                                  | \$1,755 |  |  |
| 10.4%                                                            | Unpaid care to a person with a disability (last 2 weeks) | 11.3%   |  |  |
| 18.4%                                                            | Voluntary work (last 12 months)                          | 19.0%   |  |  |
| 83.4%                                                            | Internet accessed from dwelling                          | 83.2%   |  |  |
| *People values are based on a person's place of usual residence. |                                                          |         |  |  |