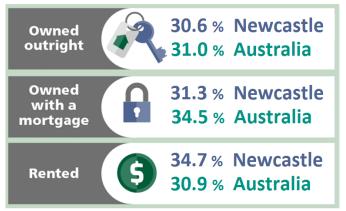

| Newcastle                                                        | 9                                                        | Australia |  |  |
|------------------------------------------------------------------|----------------------------------------------------------|-----------|--|--|
| \$1,355                                                          | Median weekly household income                           | \$1,438   |  |  |
| \$340                                                            | Median weekly rent                                       | \$335     |  |  |
| \$1,750                                                          | Median monthly mortgage                                  | \$1,755   |  |  |
| 12.2%                                                            | Unpaid care to a person with a disability (last 2 weeks) | 11.3%     |  |  |
| 18.5%                                                            | Voluntary work (last 12 months)                          | 19.0%     |  |  |
| 80.8%                                                            | Internet accessed from dwelling                          | 83.2%     |  |  |
| *People values are based on a person's place of usual residence. |                                                          |           |  |  |