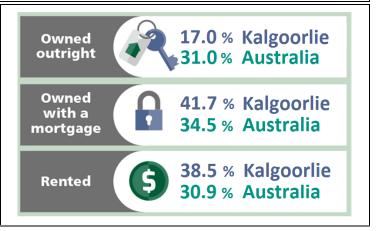

| Kalgoorlie                                                       |                                                          | Australia |  |  |  |
|------------------------------------------------------------------|----------------------------------------------------------|-----------|--|--|--|
| \$2,080                                                          | Median weekly household income                           | \$1,438   |  |  |  |
| \$290                                                            | Median weekly rent                                       | \$335     |  |  |  |
| \$1,800                                                          | Median monthly mortgage                                  | \$1,755   |  |  |  |
| 7.0%                                                             | Unpaid care to a person with a disability (last 2 weeks) | 11.3%     |  |  |  |
| 17.3%                                                            | Voluntary work (last 12 months)                          | 19.0%     |  |  |  |
| 82.5%                                                            | Internet accessed from dwelling                          | 83.2%     |  |  |  |
| *People values are based on a person's place of usual residence. |                                                          |           |  |  |  |