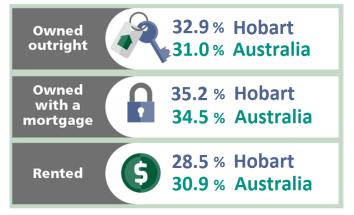

| Hobart                                                           |                                                          | Australia |  |  |
|------------------------------------------------------------------|----------------------------------------------------------|-----------|--|--|
| \$1,234                                                          | Median weekly household income                           | \$1,438   |  |  |
| \$260                                                            | Median weekly rent                                       | \$335     |  |  |
| \$1,402                                                          | Median monthly mortgage                                  | \$1,755   |  |  |
| 11.8%                                                            | Unpaid care to a person with a disability (last 2 weeks) | 11.3%     |  |  |
| 21.0%                                                            | Voluntary work (last 12 months)                          | 19.0%     |  |  |
| 80.6%                                                            | Internet accessed from dwelling                          | 83.2%     |  |  |
| *People values are based on a person's place of usual residence. |                                                          |           |  |  |