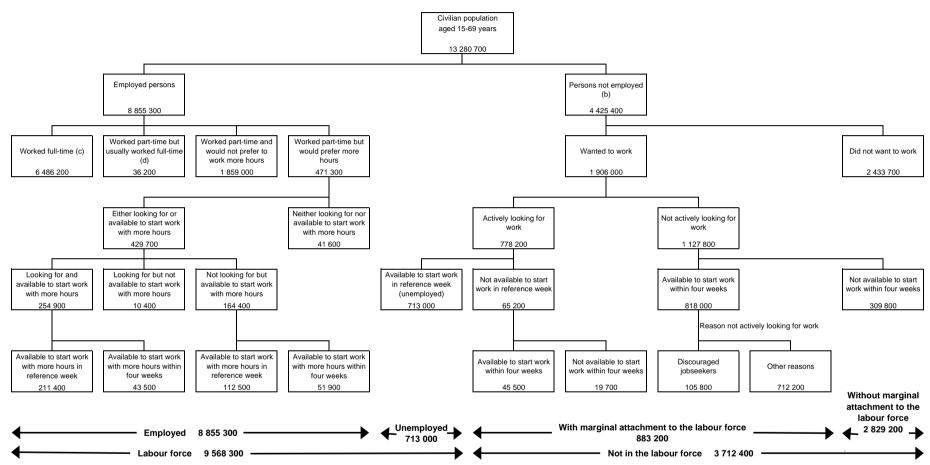

LABOUR FORCE FRAMEWORK STATISTICAL MEASURES, SEPTEMBER 1999(a)

Source: Labour Force, Australia (Cat. no. 6203.0), Underemployed Workers, Australia, September 1999 (Cat. no. 6265.0), Persons Not in the Labour Force, Australia, September 1999 (Cat. no. 6220.0)

(a) Due to differences in scope and estimation for components of this diagram, estimates presented may vary slightly from figures published in the above sources, and totals may not equal the sum of their components. (b) Includes persons permanently unable to work (85,700).

(c) Includes persons who usually work full time but were absent from work in the reference week; and persons who usually work part time but worked full time in the reference week.

(d) Stood down, on short time, insufficient work only.