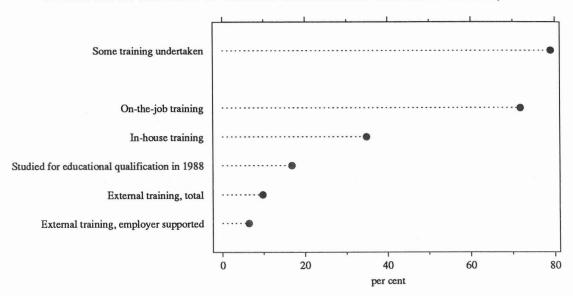

DIAGRAM 1. PERSONS WHO HAD A WAGE OR SALARY JOB IN THE LAST 12 MONTHS: PARTICIPATION IN TRAINING BY CATEGORY OF TRAINING UNDERTAKEN IN THE LAST 12 MONTHS, 1989

Source: Table 1

Persons with post-school qualifications undertook more training over the twelve month period than those without such qualifications (84 per cent and 75 per cent respectively). This difference was particularly evident for in-house training where 44 per cent of persons with post-school qualifications undertook this training compared with 27 per cent of those without qualifications.

Some 72 per cent of all employees received on-the-job training. A little more than a third undertook in-house training courses, 17 per cent studied for an educational qualification, and 10 per cent attended at least one external training course. Some workers received more than one form of training.

No training at all was undertaken by an estimated 21 per cent of the 6,704,700 persons who had a wage or salary job in the twelve months to July 1989.

The number of wage and salary earners undertaking training decreased with age from 93 per cent of persons aged 15 to 24 years, to 49 per cent of persons aged 55 to 64 years. Relatively few undertook study for an educational qualification after the age of 44 years.