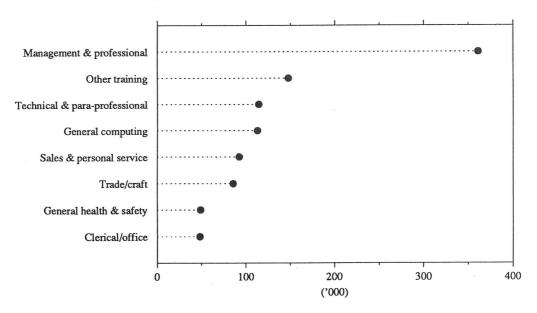

- 64 per cent were taken by private sector employees;
- 60 per cent were taken by males;
- 32 per cent were taken by persons in the Community services industry;
- 34 per cent were taken by employees in the Professionals occupation group;
- 36 per cent were for Management and professional training; and
- 17 per cent were of 40 or more hours duration, and 42 per cent lasted less than 10 hours.

DIAGRAM 6. EXTERNAL TRAINING COURSE PLACES TAKEN IN THE LAST 12 MONTHS: TYPES OF EXTERNAL TRAINING COURSES, 1989

Source: Table 36