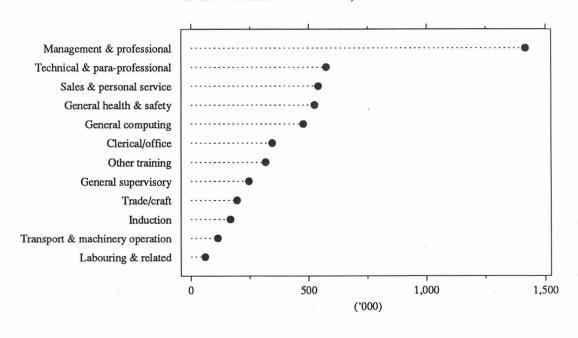

Of the places taken on principal in-house training courses:

- · 54 per cent were taken by private sector employees;
- · 56 per cent were taken by males;
- 32 per cent were taken by employees in the Community services industry;
- 25 per cent were taken by employees in the Professionals occupation group;
- 28 per cent were for Management and professional training;
- 13 per cent were of 40 or more hours duration while 52 per cent took 1 to 9 hours; and
- 82 per cent provided the trainee with transferable skills.

DIAGRAM 5. IN-HOUSE TRAINING COURSE PLACES TAKEN IN THE LAST 12 MONTHS: TYPES OF IN-HOUSE TRAINING COURSES, 1989