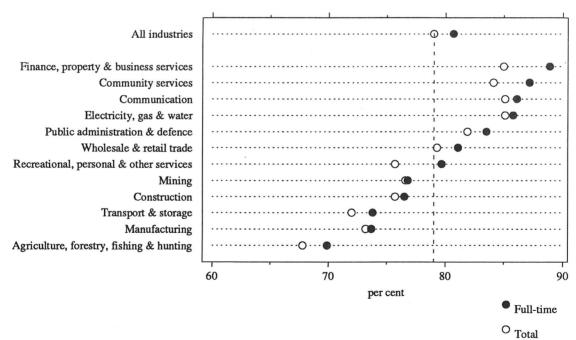

DIAGRAM 2. PERSONS WHO HAD A WAGE OR SALARY JOB IN THE LAST 12 MONTHS: PARTICIPATION IN TRAINING BY INDUSTRY AND FULL-TIME/TOTAL WORKERS, 1989

Source: Table 2

#### Industry

Industries in which employees reported a high participation in training were the Electricity, gas and water, Communication, and Finance, property and business services industries (each with 85 per cent). Employees in the Agriculture, forestry, fishing and hunting industry reported the lowest participation (68 per cent) with only 9 per cent receiving in-house training.