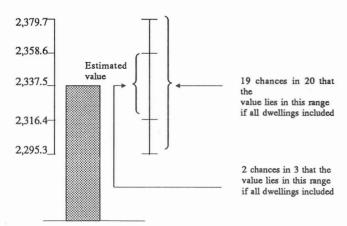

#### In-house training courses

Some 2,337,500 persons who had a wage or salary job in the last twelve months attended in-house training courses. Of these persons, 42 per cent attended one course only, and 14 per cent attended 5 or more courses.