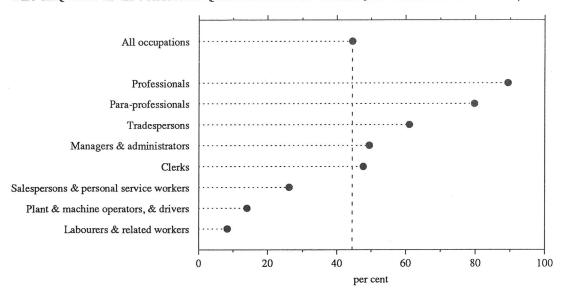

#### Occupation

Professionals had the highest participation in training (92 per cent) and 23 per cent of this group undertook study for an educational qualification in 1988. Plant and machine operators, and drivers recorded the lowest rate (64 per cent).

DIAGRAM 3. PERSONS WHO HAD A WAGE OR SALARY JOB IN THE LAST 12 MONTHS: PARTICIPATION IN TRAINING BY OCCUPATION, 1989

Source: Table 3