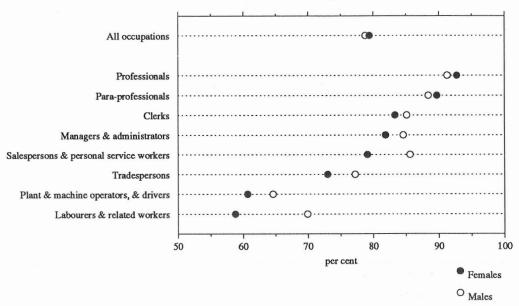

DIAGRAM 3. PERSONS WHO HAD A WAGE OR SALARY JOB IN THE LAST 12 MONTHS: PARTICIPATION IN TRAINING BY OCCUPATION, 1989

Source: Table 3

#### Occupation

Professionals had the highest participation in training (92 per cent) and 23 per cent of this group undertook study for an educational qualification in 1988. Plant and machine operators, and drivers recorded the lowest rate (64 per cent).