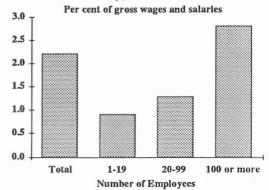

#### Size of location (employees)

The incidence of training increased with the number of employees at the business location. For locations with less than 10 employees, 76 per cent of workers received some training, whereas the estimate was 81 per cent for locations with 100 or more employees. Greater emphasis was placed on in-house and employer supported external training courses for employees from the larger business locations.