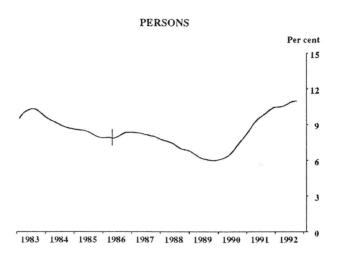

The seasonally adjusted estimate of the **unemployment** rate for September 1992 was 10.8%, compared with 10.9% in August 1992. For males, the unemployment rate fell by 0.2 percentage points to 11.3% while for females, the rate fell by 0.1 percentage points to 10.0%. For 15 to 19 year olds, the seasonally adjusted full-time unemployment rate fell for the third consecutive month and now stands at 31.8% compared with 34.0% in August 1992. This rate is the proportion of 15 to 19 year olds in the full-time labour force unable to find employment.

The trend estimate of the unemployment rate continues to increase and now stands at 11.0%. For males and females seeking full-time work, the trend unemployment rate has steadied while for males and females seeking part-time work, the trend unemployment rate has increased in each of the last five months (see graphs on page 3).

The September 1992 seasonally adjusted estimates of the unemployment rate for the States were (with August 1992 estimates shown in brackets): New South Wales 10.4% (10.8%), Victoria 11.3% (11.6%), Queensland 10.6% (10.1%), South Australia 11.4% (11.7%), Western Australia 11.1% (11.5%), and Tasmania 11.7% (11.9%).