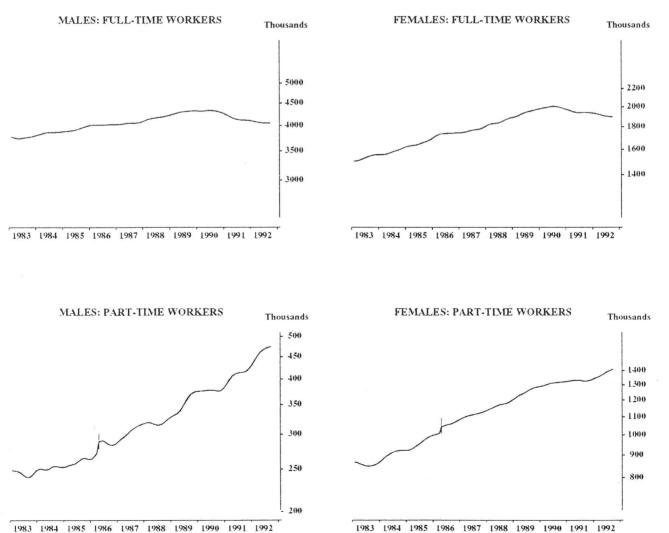

#### **MAIN FEATURES**

The September 1992 seasonally adjusted estimate of **employed persons** was 7,687,700, a fall of 43,800 since August 1992. Full-time employment was relatively steady at 5,861,200. The number of males employed full time fell slightly to 3,991,100, while the number of females employed full time rose slightly to 1,870,100. Part-time employment fell for the first time in ten months, decreasing by 43,400 to 1,826,500. Males employed part time fell by 17,900 and females employed part time fell by 25,600. Trend estimates of employment have shown small increases in each of the last six months. For full-time employment the trend continues to decline, although the rate of decrease has slowed markedly in the last four

Indicates break in series - see paragraph 6 of the Explanatory Notes.

months. For males employed full time, the trend has been relatively flat for the last four months, while for females, the rate of decrease is slowing. For males and females employed part time, the trend continues to rise although at a slower rate in recent months (see graphs on page 2).