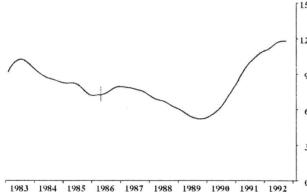

#### **MAIN FEATURES**

The September 1992 seasonally adjusted estimate of **employed persons** was 7,687,700, a fall of 43,800 since August 1992. Full-time employment was relatively steady at 5,861,200. The number of males employed full time fell slightly to 3,991,100, while the number of females employed full time rose slightly to 1,870,100. Part-time employment fell for the first time in ten months, decreasing by 43,400 to 1,826,500. Males employed part time fell by 17,900 and females employed part time fell by 25,600. Trend estimates of employment have shown small increases in each of the last six months. For full-time employment the trend continues to decline, although the rate of decrease has slowed markedly in the last four

Indicates break in series - see paragraph 6 of the Explanatory Notes.

months. For males employed full time, the trend has been relatively flat for the last four months, while for females, the rate of decrease is slowing. For males and females employed part time, the trend continues to rise although at a slower rate in recent months (see graphs on page 2).