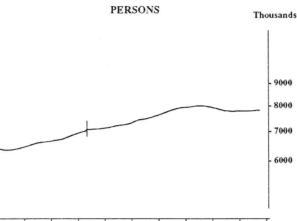

The seasonally adjusted estimate of **unemployed persons** for September 1992 was 927,700, a fall of 19,800 since August 1992 and the third successive monthly decline. Male unemployment fell by 13,900 to 565,900 with decreases of 6,300 and 7,500 respectively in the number of males seeking full-time and part-time work. Female unemployment fell by 6,000 to 361,800, with a fall of 5,000 in the number of females seeking part-time work being the main component. Trend estimates of unemployed persons continue to increase, although the rate of increase has slowed in the last three months.

The seasonally adjusted estimate of the **unemployment** rate for September 1992 was 10.8%, compared with 10.9% in August 1992. For males, the unemployment rate fell by 0.2 percentage points to 11.3% while for females, the rate fell by 0.1 percentage points to 10.0%. For 15 to 19 year olds, the seasonally adjusted full-time unemployment rate fell for the third consecutive month and now stands at 31.8% compared with 34.0% in August 1992. This rate is the proportion of 15 to 19 year olds in the full-time labour force unable to find employment.

The trend estimate of the unemployment rate continues to increase and now stands at 11.0%. For males and females seeking full-time work, the trend unemployment rate has steadied while for males and females seeking part-time work, the trend unemployment rate has increased in each of the last five months (see graphs on page 3).

The September 1992 seasonally adjusted estimates of the unemployment rate for the States were (with August 1992 estimates shown in brackets): New South Wales 10.4% (10.8%), Victoria 11.3% (11.6%), Queensland 10.6% (10.1%), South Australia 11.4% (11.7%), Western Australia 11.1% (11.5%), and Tasmania 11.7% (11.9%).