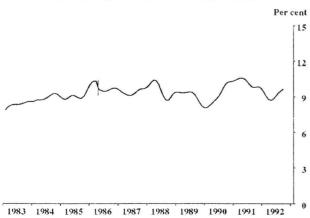

The seasonally adjusted estimate of **unemployed persons** for September 1992 was 927,700, a fall of 19,800 since August 1992 and the third successive monthly decline. Male unemployment fell by 13,900 to 565,900 with decreases of 6,300 and 7,500 respectively in the number of males seeking full-time and part-time work. Female unemployment fell by 6,000 to 361,800, with a fall of 5,000 in the number of females seeking part-time work being the main component. Trend estimates of unemployed persons continue to increase, although the rate of increase has slowed in the last three months.

The trend estimate of the unemployment rate continues to increase and now stands at 11.0%. For males and females seeking full-time work, the trend unemployment rate has steadied while for males and females seeking part-time work, the trend unemployment rate has increased in each of the last five months (see graphs on page 3).