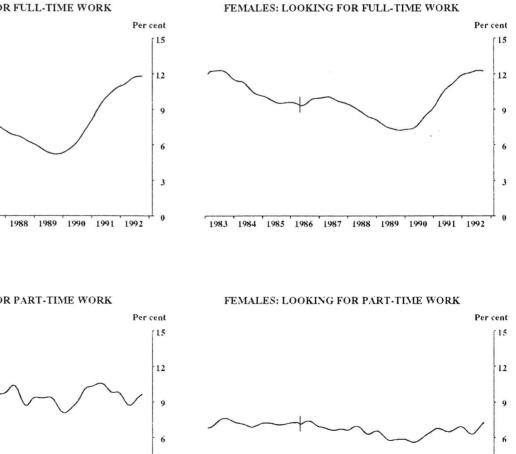

The seasonally adjusted estimate of **unemployed persons** for September 1992 was 927,700, a fall of 19,800 since August 1992 and the third successive monthly decline. Male unemployment fell by 13,900 to 565,900 with decreases of 6,300 and 7,500 respectively in the number of males seeking full-time and part-time work. Female unemployment fell by 6,000 to 361,800, with a fall of 5,000 in the number of females seeking part-time work being the main component. Trend estimates of unemployed persons continue to increase, although the rate of increase has slowed in the last three months.

The trend estimate of the unemployment rate continues to increase and now stands at 11.0%. For males and females seeking full-time work, the trend unemployment rate has steadied while for males and females seeking part-time work, the trend unemployment rate has increased in each of the last five months (see graphs on page 3).