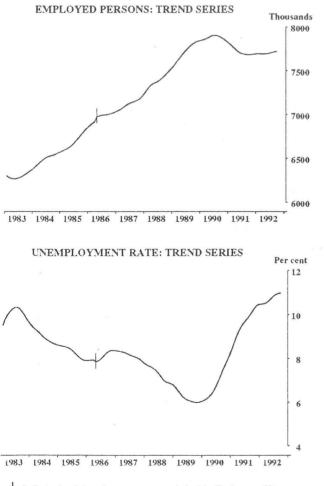

#### **MAIN FEATURES**

The September 1992 seasonally adjusted estimate of **employed persons** was 7,687,700, a fall of 43,800 since August 1992. Full-time employment was relatively steady at 5,861,200. The number of males employed full time fell slightly to 3,991,100, while the number of females employed full time rose slightly to 1,870,100. Part-time employment fell for the first time in ten months, decreasing by 43,400 to 1,826,500. Males employed part time fell by 17,900 and females employed part time fell by 25,600. Trend estimates of employment have shown small increases in each of the last six months. For full-time employment the trend continues to decline, although the rate of decrease has slowed markedly in the last four

Indicates break in series - see paragraph 6 of the Explanatory Notes.

months. For males employed full time, the trend has been relatively flat for the last four months, while for females, the rate of decrease is slowing. For males and females employed part time, the trend continues to rise although at a slower rate in recent months (see graphs on page 2).

## **EMPLOYED PERSONS: TREND SERIES**

The graphs on this page have been drawn to a semi-logarithmic scale to enable comparisons to be made of rates of change — See paragraph 22 of the Explanatory Notes.