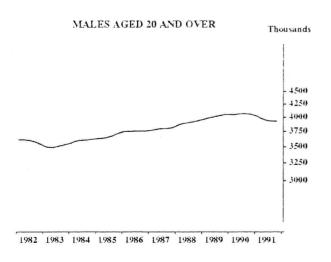

1989

1990

1991

Indicates break in series — see paragraph 6 of the Explanatory Notes.

The underlying trend for full-time employment continues to be one of weak growth. For the third successive month, the trend estimate of full-time employment showed a small increase and now stands at 5,983,100. The trend for males aged 15 to 19 employed full time appears to have stabilised after a long period of decline, while for females in that age group it continues to decline but at a slower rate. For adults employed full time, trend estimates for males are relatively steady, and for females they continue to rise (see graphs on page 2).