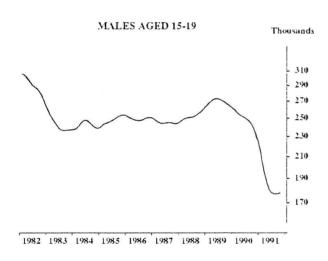

The October 1991 seasonally adjusted estimate of unemployed persons was 859,900, a fall of 12,200 since September 1991. Male unemployment rose slightly to 525,800 with the number of males seeking full-time work increasing by 6,800. For females, unemployment fell by 15,800 to 334,100 mainly due to a fall of 9,800 in the number of females looking for part-time work. The underlying trend for full-time unemployment continues to increase for both adult males and females. For males aged 15 to 19 years the increasing trend since January 1990 has levelled out while for females aged 15 to 19 years, the growth from early in 1991 has continued (see graphs on page 3).