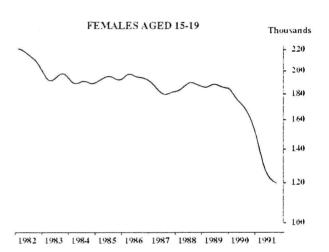

The October 1991 seasonally adjusted estimate of unemployed persons was 859,900, a fall of 12,200 since September 1991. Male unemployment rose slightly to 525,800 with the number of males seeking full-time work increasing by 6,800. For females, unemployment fell by 15,800 to 334,100 mainly due to a fall of 9,800 in the number of females looking for part-time work. The underlying trend for full-time unemployment continues to increase for both adult males and females. For males aged 15 to 19 years the increasing trend since January 1990 has levelled out while for females aged 15 to 19 years, the growth from early in 1991 has continued (see graphs on page 3).