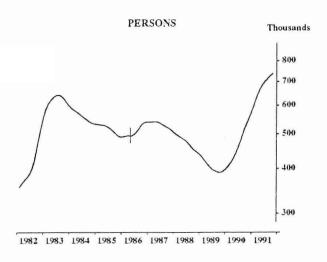

The October 1991 seasonally adjusted estimate of unemployed persons was 859,900, a fall of 12,200 since September 1991. Male unemployment rose slightly to 525,800 with the number of males seeking full-time work increasing by 6,800. For females, unemployment fell by 15,800 to 334,100 mainly due to a fall of 9,800 in the number of females looking for part-time work. The underlying trend for full-time unemployment continues to increase for both adult males and females. For males aged 15 to 19 years the increasing trend since January 1990 has levelled out while for females aged 15 to 19 years, the growth from early in 1991 has continued (see graphs on page 3).