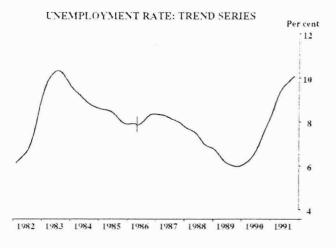

The seasonally adjusted estimate of the unemployment rate for October 1991 was 10.1%, compared with the September 1991 estimate of 10.2%. For males, the unemployment rate was unchanged at 10.5% while for females, the rate fell by 0.4 percentage points to 9.4%. The trend estimate of the unemployment rate has increased by 0.1 percentage points each month for the past four months, which is a slower rate of increase than for the early part of 1991.

The October 1991 seasonally adjusted estimates of the unemployment rate for the States were: New South Wales 9.7%, Victoria 10.3%, Queensland 9.6%, South Australia 10.7%, Western Australia 11.6% and Tasmania 10.7%.