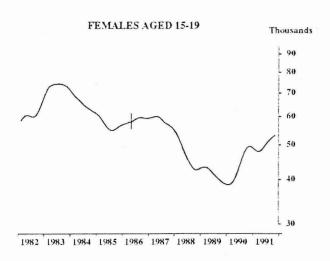

The October 1991 seasonally adjusted estimate of unemployed persons was 859,900, a fall of 12,200 since September 1991. Male unemployment rose slightly to 525,800 with the number of males seeking full-time work increasing by 6,800. For females, unemployment fell by 15,800 to 334,100 mainly due to a fall of 9,800 in the number of females looking for part-time work. The underlying trend for full-time unemployment continues to increase for both adult males and females. For males aged 15 to 19 years the increasing trend since January 1990 has levelled out while for females aged 15 to 19 years, the growth from early in 1991 has continued (see graphs on page 3).