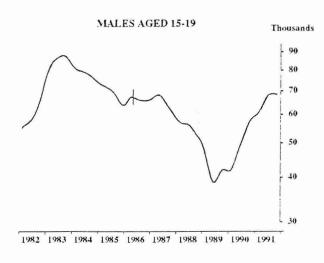

The October 1991 seasonally adjusted estimate of unemployed persons was 859,900, a fall of 12,200 since September 1991. Male unemployment rose slightly to 525,800 with the number of males seeking full-time work increasing by 6,800. For females, unemployment fell by 15,800 to 334,100 mainly due to a fall of 9,800 in the number of females looking for part-time work. The underlying trend for full-time unemployment continues to increase for both adult males and females. For males aged 15 to 19 years the increasing trend since January 1990 has levelled out while for females aged 15 to 19 years, the growth from early in 1991 has continued (see graphs on page 3).