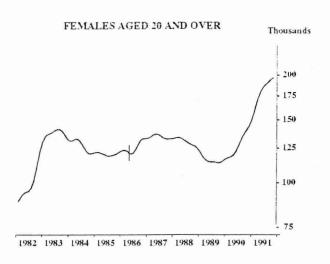

The October 1991 seasonally adjusted estimate of unemployed persons was 859,900, a fall of 12,200 since September 1991. Male unemployment rose slightly to 525,800 with the number of males seeking full-time work increasing by 6,800. For females, unemployment fell by 15,800 to 334,100 mainly due to a fall of 9,800 in the number of females looking for part-time work. The underlying trend for full-time unemployment continues to increase for both adult males and females. For males aged 15 to 19 years the increasing trend since January 1990 has levelled out while for females aged 15 to 19 years, the growth from early in 1991 has continued (see graphs on page 3).