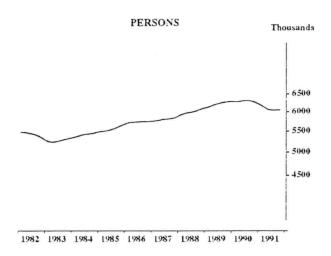

The October 1991 seasonally adjusted estimate of unemployed persons was 859,900, a fall of 12,200 since September 1991. Male unemployment rose slightly to 525,800 with the number of males seeking full-time work increasing by 6,800. For females, unemployment fell by 15,800 to 334,100 mainly due to a fall of 9,800 in the number of females looking for part-time work. The underlying trend for full-time unemployment continues to increase for both adult males and females. For males aged 15 to 19 years the increasing trend since January 1990 has levelled out while for females aged 15 to 19 years, the growth from early in 1991 has continued (see graphs on page 3).