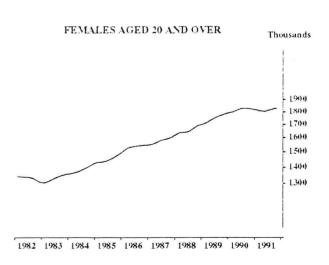

1989

1990

1991

Indicates break in series — see paragraph 6 of the Explanatory Notes.

The underlying trend for full-time employment continues to be one of weak growth. For the third successive month, the trend estimate of full-time employment showed a small increase and now stands at 5,983,100. The trend for males aged 15 to 19 employed full time appears to have stabilised after a long period of decline, while for females in that age group it continues to decline but at a slower rate. For adults employed full time, trend estimates for males are relatively steady, and for females they continue to rise (see graphs on page 2).