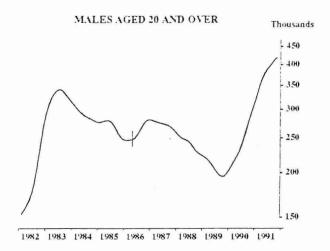

The October 1991 seasonally adjusted estimate of unemployed persons was 859,900, a fall of 12,200 since September 1991. Male unemployment rose slightly to 525,800 with the number of males seeking full-time work increasing by 6,800. For females, unemployment fell by 15,800 to 334,100 mainly due to a fall of 9,800 in the number of females looking for part-time work. The underlying trend for full-time unemployment continues to increase for both adult males and females. For males aged 15 to 19 years the increasing trend since January 1990 has levelled out while for females aged 15 to 19 years, the growth from early in 1991 has continued (see graphs on page 3).