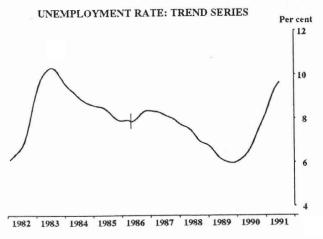

The seasonally adjusted estimate of the unemployment rate for June 1991 was 9.3%, compared with the May 1991 estimate of 9.4%. For males the unemployment rate was steady at 9.7%, while for females the rate was 8.8%, a fall of 0.2 percentage points. Trend estimates of the unemployment rate for males and females looking for full-time work continue to increase, while trend estimates for males and females looking for part-time work have decreased in recent months (see graphs on page 3).

#### **UNEMPLOYMENT RATE: TREND SERIES**