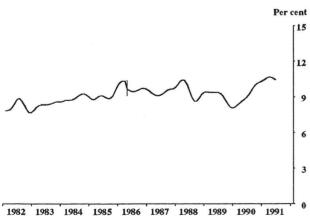

The seasonally adjusted estimate of the unemployment rate for June 1991 was 9.3%, compared with the May 1991 estimate of 9.4%. For males the unemployment rate was steady at 9.7%, while for females the rate was 8.8%, a fall of 0.2 percentage points. Trend estimates of the unemployment rate for males and females looking for full-time work continue to increase, while trend estimates for males and females looking for part-time work have decreased in recent months (see graphs on page 3).

#### **UNEMPLOYMENT RATE: TREND SERIES**

#### MALES: LOOKING FOR PART-TIME WORK