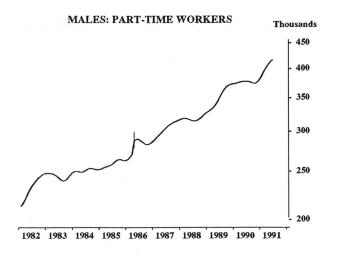

Trend estimates of employment show differing rates of change. For males and females employed full time, trend estimates continue to decline. For males employed part time, trend estimates have shown strong growth in recent months while those for female part-time employment have steadied (see graphs on page 2).

#### **EMPLOYED PERSONS: TREND SERIES**

The graphs on this page have been drawn to a semi-logarithmic scale to enable comparisons to be made of rates of change — See paragraph 18 of the Explanatory Notes.