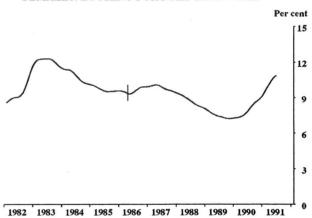

The seasonally adjusted estimate of the unemployment rate for June 1991 was 9.3%, compared with the May 1991 estimate of 9.4%. For males the unemployment rate was steady at 9.7%, while for females the rate was 8.8%, a fall of 0.2 percentage points. Trend estimates of the unemployment rate for males and females looking for full-time work continue to increase, while trend estimates for males and females looking for part-time work have decreased in recent months (see graphs on page 3).

#### **UNEMPLOYMENT RATE: TREND SERIES**