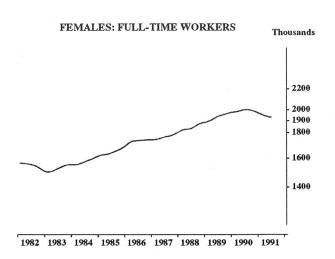

Trend estimates of employment show differing rates of change. For males and females employed full time, trend estimates continue to decline. For males employed part time, trend estimates have shown strong growth in recent months while those for female part-time employment have steadied (see graphs on page 2).

#### **EMPLOYED PERSONS: TREND SERIES**

The graphs on this page have been drawn to a semi-logarithmic scale to enable comparisons to be made of rates of change — See paragraph 18 of the Explanatory Notes.