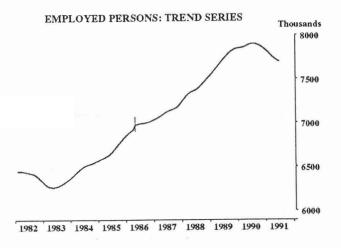

Trend estimates of employment show differing rates of change. For males and females employed full time, trend estimates continue to decline. For males employed part time, trend estimates have shown strong growth in recent months while those for female part-time employment have steadied (see graphs on page 2).

#### **EMPLOYED PERSONS: TREND SERIES**

The graphs on this page have been drawn to a semi-logarithmic scale to enable comparisons to be made of rates of change — See paragraph 18 of the Explanatory Notes.