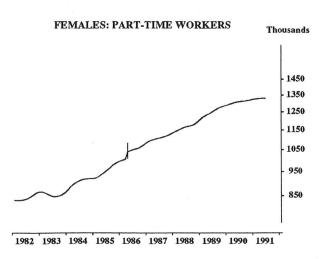

Trend estimates of employment show differing rates of change. For males and females employed full time, trend estimates continue to decline. For males employed part time, trend estimates have shown strong growth in recent months while those for female part-time employment have steadied (see graphs on page 2).

#### **EMPLOYED PERSONS: TREND SERIES**

The graphs on this page have been drawn to a semi-logarithmic scale to enable comparisons to be made of rates of change — See paragraph 18 of the Explanatory Notes.