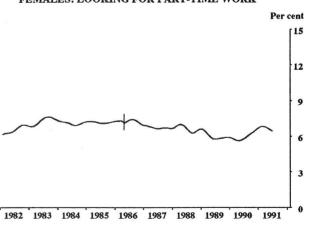

The seasonally adjusted estimate of the unemployment rate for June 1991 was 9.3%, compared with the May 1991 estimate of 9.4%. For males the unemployment rate was steady at 9.7%, while for females the rate was 8.8%, a fall of 0.2 percentage points. Trend estimates of the unemployment rate for males and females looking for full-time work continue to increase, while trend estimates for males and females looking for part-time work have decreased in recent months (see graphs on page 3).

#### **UNEMPLOYMENT RATE: TREND SERIES**

#### FEMALES: LOOKING FOR PART-TIME WORK

TABLE 1. LABOUR FORCE STATUS OF CIVILIAN POPULATION AGED 15 AND OVER

|                                                                                 |                                                                                                 |                                                                                                 | Looking<br>full-time                                                 | Unemp<br>for                                                                  | loyed                                                                         |                                                                               |                                                                                                 |                                                                                                 | · ZX                                                                                                     |                                                             |                                                                      |
|---------------------------------------------------------------------------------|-------------------------------------------------------------------------------------------------|-------------------------------------------------------------------------------------------------|----------------------------------------------------------------------|-------------------------------------------------------------------------------|-------------------------------------------------------------------------------|-------------------------------------------------------------------------------|-------------------------------------------------------------------------------------------------|-------------------------------------------------------------------------------------------------|----------------------------------------------------------------------------------------------------------|-------------------------------------------------------------|----------------------------------------------------------------------|
| Month                                                                           | Emplo<br>Full-time<br>workers                                                                   | yed<br>Total                                                                                    | Aged 15-19 looking for first job                                     | Total                                                                         | Looking<br>for<br>part-<br>time<br>work                                       | Total                                                                         | Labour<br>force                                                                                 | Not in<br>labour<br>force                                                                       | Civilian<br>population<br>aged 15<br>and over                                                            | Unemp-<br>loyment<br>rate                                   | Partic-<br>ipation<br>rate                                           |
| Month                                                                           |                                                                                                 |                                                                                                 |                                                                      |                                                                               | -'000 -<br>IALES                                                              |                                                                               |                                                                                                 |                                                                                                 |                                                                                                          | - per                                                       | cent -                                                               |
| 1990 —                                                                          | 12 M 1000-1000-1000-1000-1000-1000-1000-10                                                      |                                                                                                 |                                                                      |                                                                               |                                                                               |                                                                               |                                                                                                 |                                                                                                 |                                                                                                          |                                                             |                                                                      |
| April May June July August September October November December                  | 4,251.1<br>4,255.0<br>4,265.5<br>4,279.6<br>4,218.5<br>4,259.1<br>4,239.6<br>4,200.9<br>4,263.2 | 4,634.7<br>4,638.7<br>4,639.2<br>4,648.2<br>4,583.8<br>4,638.2<br>4,614.2<br>4,576.5<br>4,635.6 | 14.7<br>15.0<br>14.3<br>13.5<br>16.5<br>13.7<br>15.9<br>20.1<br>40.3 | 258.7<br>274.9<br>269.5<br>292.8<br>305.1<br>320.3<br>315.5<br>344.2<br>368.9 | 38.6<br>36.1<br>29.3<br>34.3<br>32.8<br>43.0<br>38.9<br>36.3<br>48.6          | 297.3<br>311.0<br>298.7<br>327.1<br>338.0<br>363.3<br>354.5<br>380.5<br>417.5 | 4,932.0<br>4,949.8<br>4,938.0<br>4,975.4<br>4,921.8<br>5,001.5<br>4,968.6<br>4,957.1<br>5,053.1 | 1,591.0<br>1,583.3<br>1,605.2<br>1,577.6<br>1,641.0<br>1,571.2<br>1,614.1<br>1,635.8<br>1,549.8 | 6,523.0<br>6,533.1<br>6,543.2<br>6,553.0<br>6,562.8<br>6,572.7<br>6,582.8<br>6,592.8<br>6,602.9          | 6.0<br>6.3<br>6.0<br>6.6<br>6.9<br>7.3<br>7.1<br>7.7<br>8.3 | 75.6<br>75.8<br>75.5<br>75.9<br>75.0<br>76.1<br>75.5<br>75.2<br>76.5 |
| 1991 —<br>January<br>February<br>March<br>April<br>May<br>June                  | 4,163.0<br>4,153.9<br>4,111.1<br>4,084.4<br>4,086.9<br>4,069.9                                  | 4,523.1<br>4,532.7<br>4,513.5<br>4,504.9<br>4,496.2<br>4,487.5                                  | 38.8<br>28.9<br>24.5<br>23.7<br>21.9<br>19.4                         | 419.7<br>421.2<br>426.3<br>445.3<br>436.7<br>427.5                            | 43.0<br>51.6<br>57.3<br>58.5<br>49.8<br>34.2                                  | 462.7<br>472.8<br>483.5<br>503.8<br>486.5<br>461.7                            | 4,985.8<br>5,005.5<br>4,997.0<br>5,008.7<br>4,982.7<br>4,949.2                                  | 1,626.9<br>1,616.8<br>1,635.1<br>1,632.2<br>1,667.0<br>1,709.4                                  | 6,612.6<br>6,622.3<br>6,632.1<br>6,640.9<br>6,649.7<br>6,658.6                                           | 9.3<br>9.4<br>9.7<br>10.1<br>9.8<br>9.3                     | 75.4<br>75.6<br>75.3<br>75.4<br>74.9<br>74.3                         |
| Standard error of —<br>June 1991                                                |                                                                                                 |                                                                                                 |                                                                      |                                                                               |                                                                               |                                                                               |                                                                                                 |                                                                                                 |                                                                                                          |                                                             |                                                                      |
| estimates<br>May 91 to June 91                                                  | 18.4                                                                                            | 19.0                                                                                            | 2.0                                                                  | 7.9                                                                           | 2.7                                                                           | 8.2                                                                           | 19.7                                                                                            | 13.5                                                                                            |                                                                                                          | 0.2                                                         | 0.3                                                                  |
| movements                                                                       | 14.0                                                                                            | 14.5                                                                                            | 2.0                                                                  | 6.1                                                                           | 2.7<br>MALES                                                                  | 6.3                                                                           | 15.1                                                                                            | 10.1                                                                                            |                                                                                                          | 0.1                                                         | 0.2                                                                  |
| 1000                                                                            |                                                                                                 |                                                                                                 |                                                                      | FE                                                                            | MALES                                                                         |                                                                               |                                                                                                 |                                                                                                 | ***************************************                                                                  |                                                             |                                                                      |
| April May June July August September October November December                  | 1,948.3<br>1,965.7<br>1,950.9<br>1,993.5<br>1,941.3<br>1,972.2<br>1,948.1<br>1,946.8<br>1,991.1 | 3,259.6<br>3,277.3<br>3,270.8<br>3,284.7<br>3,241.2<br>3,287.3<br>3,256.3<br>3,273.4<br>3,305.5 | 14.8<br>15.6<br>16.2<br>17.0<br>17.3<br>19.5<br>16.9<br>18.9<br>34.3 | 157.2<br>156.4<br>167.7<br>167.7<br>173.2<br>173.1<br>169.1<br>171.0<br>203.6 | 79.6<br>83.0<br>75.3<br>74.5<br>76.3<br>91.2<br>83.4<br>78.0<br>83.5          | 236.9<br>239.4<br>243.0<br>242.2<br>249.5<br>264.4<br>252.5<br>249.0<br>287.1 | 3,496.4<br>3,516.8<br>3,513.8<br>3,526.9<br>3,490.7<br>3,551.7<br>3,508.9<br>3,522.4<br>3,592.6 | 3,197.2<br>3,186.6<br>3,199.4<br>3,196.4<br>3,242.7<br>3,191.9<br>3,244.5<br>3,240.8<br>3,180.3 | 6,693.6<br>6,703.4<br>6,713.2<br>6,723.3<br>6,733.4<br>6,743.5<br>6,753.3<br>6,763.2<br>6,773.0          | 6.8<br>6.9<br>6.9<br>7.1<br>7.4<br>7.2<br>7.1<br>8.0        | 52.2<br>52.5<br>52.3<br>52.5<br>51.8<br>52.7<br>52.0<br>52.1<br>53.0 |
| 1991 —<br>January<br>February<br>March<br>April<br>May<br>June                  | 1,967.7<br>1,919.2<br>1,906.1<br>1,910.7<br>1,905.7<br>1,896.6                                  | 3,145.7<br>3,206.6<br>3,233.1<br>3,245.6<br>3,242.7<br>3,229.1                                  | 31.4<br>27.5<br>25.0<br>22.7<br>22.6<br>21.1                         | 216.3<br>233.2<br>224.0<br>238.6<br>238.0<br>216.8                            | 88.7<br>106.3<br>117.1<br>113.9<br>87.7<br>85.7                               | 305.0<br>339.4<br>341.1<br>352.5<br>325.7<br>302.5                            | 3,450.6<br>3,546.1<br>3,574.1<br>3,598.2<br>3,568.4<br>3,531.6                                  | 3,331.8<br>3,245.8<br>3,227.2<br>3,212.2<br>3,250.9<br>3,296.7                                  | 6,782.5<br>6,791.9<br>6,801.4<br>6,810.3<br>6,819.3<br>6,828.3                                           | 8.8<br>9.6<br>9.5<br>9.8<br>9.1<br>8.6                      | 50.9<br>52.2<br>52.6<br>52.8<br>52.3<br>51.7                         |
| Standard error of —<br>June 1991                                                |                                                                                                 |                                                                                                 |                                                                      |                                                                               |                                                                               |                                                                               |                                                                                                 |                                                                                                 |                                                                                                          |                                                             |                                                                      |
| estimates<br>May 91 to June 91                                                  | 14.0                                                                                            | 17.0                                                                                            | 2.1                                                                  | 6.0                                                                           | 4.0                                                                           | 6.9                                                                           | 17.5                                                                                            | 17.1                                                                                            | • •                                                                                                      | 0.2                                                         | 0.3                                                                  |
| movements                                                                       | 10.5                                                                                            | 12.8                                                                                            | 2.0                                                                  | 4.8<br>PE                                                                     | 3.3<br>RSONS                                                                  | 5.4                                                                           | 13.3                                                                                            | 12.9                                                                                            | •••                                                                                                      | 0.2                                                         | 0.2                                                                  |
| April May June July August September October November December                  | 6,199.4<br>6,220.7<br>6,216.4<br>6,273.1<br>6,159.8<br>6,231.3<br>6,187.7<br>6,147.6<br>6,254.3 | 7,894.3<br>7,916.1<br>7,910.0<br>7,932.9<br>7,825.0<br>7,925.5<br>7,870.5<br>7,849.9<br>7,941.2 | 29.5<br>30.6<br>30.5<br>30.5<br>33.8<br>33.2<br>32.9<br>39.0<br>74.7 | 415.9<br>431.3<br>437.2<br>460.5<br>478.3<br>493.4<br>484.6<br>515.2<br>572.5 | 118.3<br>119.1<br>104.6<br>108.9<br>109.1<br>134.3<br>122.3<br>114.3<br>132.1 | 534.2<br>550.5<br>541.8<br>569.3<br>587.4<br>627.7<br>607.0<br>629.5<br>704.6 | 8,428.5<br>8,466.5<br>8,451.8<br>8,502.3<br>8,412.5<br>8,553.2<br>8,477.5<br>8,479.4<br>8,645.7 | 4,788.2<br>4,769.9<br>4,804.6<br>4,774.1<br>4,883.7<br>4,763.1<br>4,858.6<br>4,876.5<br>4,730.1 | 13,216.6<br>13,236.5<br>13,256.4<br>13,276.3<br>13,296.2<br>13,316.2<br>13,336.1<br>13,356.0<br>13,375.9 | 6.3<br>6.5<br>6.4<br>6.7<br>7.0<br>7.3<br>7.2<br>7.4<br>8.1 | 63.8<br>64.0<br>63.8<br>64.0<br>63.3<br>64.2<br>63.6<br>63.5<br>64.6 |
| 1991 —<br>January<br>February<br>March<br>April<br>May<br>June                  | 6,130.7<br>6,073.1<br>6,017.3<br>5,995.0<br>5,992.6<br>5,966.5                                  | 7,668.8<br>7,739.3<br>7,746.5<br>7,750.5<br>7,738.9<br>7,716.7                                  | 70.1<br>56.4<br>49.5<br>46.4<br>44.5<br>40.6                         | 635.9<br>654.4<br>650.2<br>683.9<br>674.7<br>644.3                            | 131.7<br>157.9<br>174.4<br>172.4<br>137.5<br>119.8                            | 767.7<br>812.2<br>824.6<br>856.3<br>812.2<br>764.1                            | 8,436.4<br>8,551.6<br>8,571.1<br>8,606.8<br>8,551.1<br>8,480.8                                  | 4,958.7<br>4,862.7<br>4,862.3<br>4,844.4<br>4,917.9<br>5,006.0                                  | 13,395.1<br>13,414.2<br>13,433.5<br>13,451.2<br>13,469.0<br>13,486.8                                     | 9.1<br>9.5<br>9.6<br>9.9<br>9.5<br>9.0                      | 63.0<br>63.8<br>63.8<br>64.0<br>63.5<br>62.9                         |
| Standard error of —<br>June 1991<br>estimates<br>May 91 to June 91<br>movements | 20.9<br>16.2                                                                                    | 22.8<br>17.8                                                                                    | 2.9<br>2.6                                                           | 9.3<br>7.1                                                                    | 4.7<br>3.9                                                                    | 10.0<br>7.6                                                                   | 23.5<br>18.5                                                                                    | 19.7<br>15.1                                                                                    |                                                                                                          | 0.1                                                         | 0.2                                                                  |