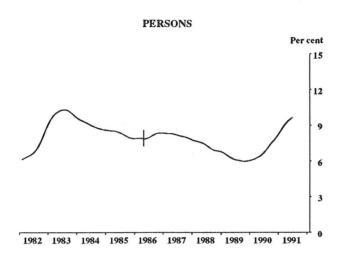

The seasonally adjusted estimate of the unemployment rate for June 1991 was 9.3%, compared with the May 1991 estimate of 9.4%. For males the unemployment rate was steady at 9.7%, while for females the rate was 8.8%, a fall of 0.2 percentage points. Trend estimates of the unemployment rate for males and females looking for full-time work continue to increase, while trend estimates for males and females looking for part-time work have decreased in recent months (see graphs on page 3).

#### **UNEMPLOYMENT RATE: TREND SERIES**