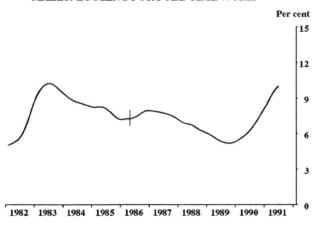

Trend estimates of employment show differing rates of change. For males and females employed full time, trend estimates continue to decline. For males employed part time, trend estimates have shown strong growth in recent months while those for female part-time employment have steadied (see graphs on page 2).

#### **EMPLOYED PERSONS: TREND SERIES**

The graphs on this page have been drawn to a semi-logarithmic scale to enable comparisons to be made of rates of change — See paragraph 18 of the Explanatory Notes.