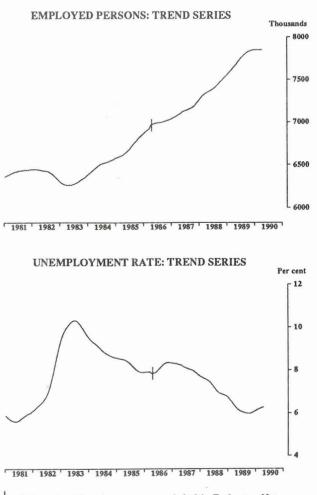

#### MAIN FEATURES

The April 1990 seasonally adjusted estimate of **employed persons** was 7,861,000, a rise of 44,100 since March 1990. Full-time employment rose by 12,600 to 6,196,600 and part-time employment rose by 31,500 to 1,664,300. Male employment rose 23,300 with an increase of 16,900

Indicates break in series - see paragraph 6 of the Explanatory Notes.

in full-time employment. Female employment rose by 20,700, with part-time employment increasing by 25,000. Trend estimates of employment for males have been declining gradually since December 1989. For females, trend estimates continue to increase slowly.

The seasonally adjusted estimate of the unemployment rate in April 1990 was 6.2%, compared with 6.1% in March 1990. Seasonally adjusted, the unemployment rate for males rose by 0.3 percentage points to 6.2%. The female unemployment rate fell 0.2 percentage points to 6.3%. Trend estimates of the unemployment rate for 15 to 19 year-olds seeking full-time work are increasing for both males and females. The underlying trend is one of increase in the unemployment rate for males aged 20 and over seeking full-time work but for females the rate has been steady in recent months (see graphs on page 3).

The seasonally adjusted estimate of the labour force participation rate for April 1990 rose by 0.3 percentage points to 63.4%. The male participation rate rose by 0.5 percentage points to 75.5%, while the female participation rate rose by 0.2 percentage points to 51.7%. The graphs on this page have been drawn to a semi-logarithmic scale to enable comparisons to be made of rates of change — See paragraph 18 of the Explanatory Notes.