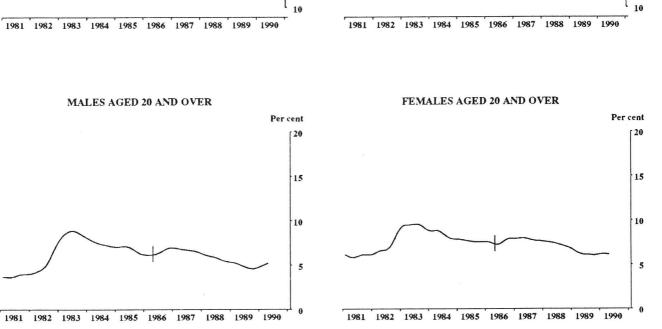

The seasonally adjusted estimate of the unemployment rate in April 1990 was 6.2%, compared with 6.1% in March 1990. Seasonally adjusted, the unemployment rate for males rose by 0.3 percentage points to 6.2%. The female unemployment rate fell 0.2 percentage points to 6.3%. Trend estimates of the unemployment rate for 15 to 19 year-olds seeking full-time work are increasing for both males and females. The underlying trend is one of increase in the unemployment rate for males aged 20 and over seeking full-time work but for females the rate has been steady in recent months (see graphs on page 3).

The seasonally adjusted estimate of the labour force participation rate for April 1990 rose by 0.3 percentage points to 63.4%. The male participation rate rose by 0.5 percentage points to 75.5%, while the female participation rate rose by 0.2 percentage points to 51.7%. The graphs on this page have been drawn to a semi-logarithmic scale to enable comparisons to be made of rates of change — See paragraph 18 of the Explanatory Notes.