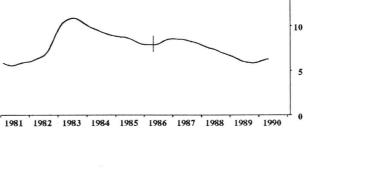

The seasonally adjusted estimate of **unemployed persons** in April 1990 was 520,400, a rise of 10,500 since March 1990. Male unemployment rose by 15,600 to 303,200 while female unemployment fell 5,200 to 217,200. The increase for males was due exclusively to a rise in the number seeking full-time work. Trend estimates of persons seeking full-time work continue to increase, while trend estimates of persons seeking part-time work have shown successive small monthly falls since October 1989.

The seasonally adjusted estimate of the unemployment rate in April 1990 was 6.2%, compared with 6.1% in March 1990. Seasonally adjusted, the unemployment rate for males rose by 0.3 percentage points to 6.2%. The female unemployment rate fell 0.2 percentage points to 6.3%. Trend estimates of the unemployment rate for 15 to 19 year-olds seeking full-time work are increasing for both males and females. The underlying trend is one of increase in the unemployment rate for males aged 20 and over seeking full-time work but for females the rate has been steady in recent months (see graphs on page 3).