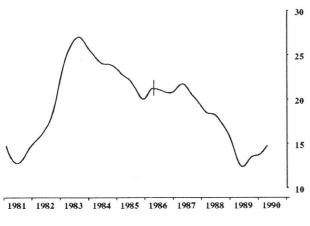

The seasonally adjusted estimate of the unemployment rate in April 1990 was 6.2%, compared with 6.1% in March 1990. Seasonally adjusted, the unemployment rate for males rose by 0.3 percentage points to 6.2%. The female unemployment rate fell 0.2 percentage points to 6.3%. Trend estimates of the unemployment rate for 15 to 19 year-olds seeking full-time work are increasing for both males and females. The underlying trend is one of increase in the unemployment rate for males aged 20 and over seeking full-time work but for females the rate has been steady in recent months (see graphs on page 3).