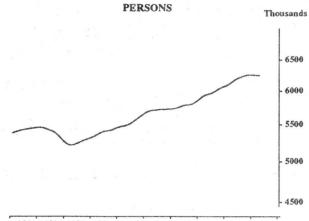

### UNEMPLOYMENT RATE FOR PERSONS LOOKING FOR FULL-TIME WORK: TREND SERIES

PERSONS

Per cent