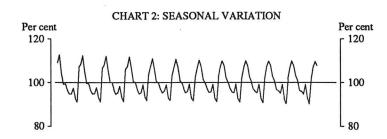

Chart 1 shows, over the last 11 years, the behaviour of the *original* monthly data. The month-to-month variability, which is the result of the three factors mentioned above, can be clearly seen. Each of these factors is described below and is graphically illustrated in Charts 2, 4 and 5.

When the systematic between month influences are removed from the original series the seasonally adjusted series is produced (see Chart 3). In seasonally adjusted form, the month-to-month variability has declined compared with the original series. The series does remain relatively variable, however, due to the residual/irregular influences and to a lesser degree the changes in the trend direction.