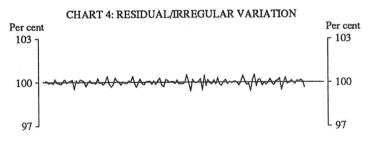

Chart 1 shows, over the last 11 years, the behaviour of the *original* monthly data. The month-to-month variability, which is the result of the three factors mentioned above, can be clearly seen. Each of these factors is described below and is graphically illustrated in Charts 2, 4 and 5.

Residual/irregular influences can be seen in Chart 4. These represent short term effects which may be present in any particular month. They can be seen to be much more volatile and erratic than the trend, and lack the systematic behaviour of the seasonal component.