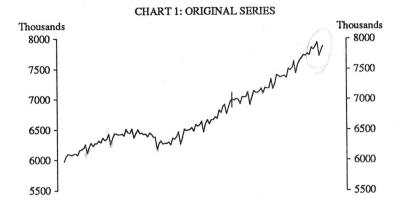

Chart 1 shows, over the last 11 years, the behaviour of the *original* monthly data. The month-to-month variability, which is the result of the three factors mentioned above, can be clearly seen. Each of these factors is described below and is graphically illustrated in Charts 2, 4 and 5.