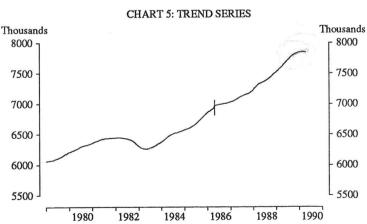

Chart 1 shows, over the last 11 years, the behaviour of the *original* monthly data. The month-to-month variability, which is the result of the three factors mentioned above, can be clearly seen. Each of these factors is described below and is graphically illustrated in Charts 2, 4 and 5.

To obtain an estimate of *trend* the residual/irregular influences in the seasonally adjusted series have to be significantly dampened. This results in smoothed seasonally adjusted (trend) series as in Chart 5. The trend shows the underlying direction of the series at any month. Because of the volatility in both the original and the seasonally adjusted series, neither of these is a good proxy for the respective trend series. Note also that the last couple of observations of the trend series are provisional and that the extent of revision is influenced by the degree of volatility in the series.