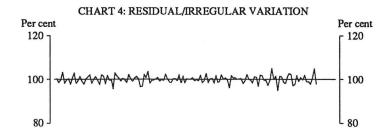

Residual/irregular influences can be seen in Chart 4. These represent short term effects which may be present in any particular month. They can be seen to be much more volatile and erratic than the trend, and lack the systematic behaviour of the seasonal component.