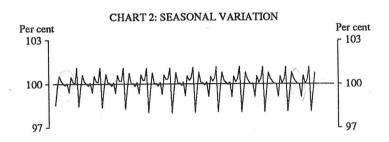

Chart 2 shows the systematic between month influences composed in this case, of the seasonal pattern that repeats each year. As can be seen from Chart 2 these influences are gradually changing. Notice that the magnitude of these variations is frequently greater than those for the residual/irregular variation presented below in Chart 4.