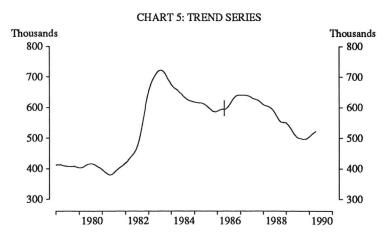

To obtain an estimate of *trend* the residual/irregular influences in the seasonally adjusted series have to be significantly dampened. This results in smoothed seasonally adjusted (trend) series as in Chart 5. The trend shows the underlying direction of the series at any month. Because of the volatility in both the original and the seasonally adjusted series, neither of these is a good proxy for the respective trend series. Note also that the last couple of observations of the trend series are provisional and that the extent of revision is influenced by the degree of volatility in the series.