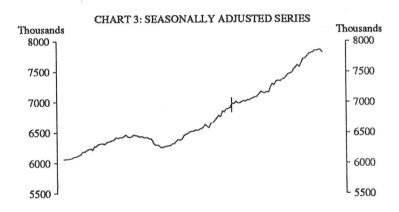

When the systematic between month influences are removed from the original series the seasonally adjusted series is produced (see Chart 3). In seasonally adjusted form, the month-to-month variability has declined compared with the original series. The series does remain relatively variable, however, due to the residual/irregular influences and to a lesser degree the changes in the trend direction.