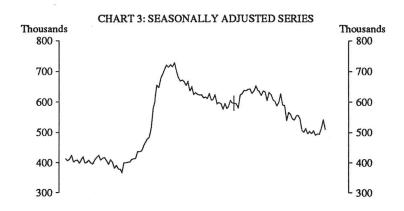

When the systematic between month influences are removed from the original series the seasonally adjusted series is produced (see Chart 3). In seasonally adjusted form, the month-to-month variability has declined compared with the original series. The series does remain relatively variable, however, due to the residual/irregular influences and to a lesser degree the changes in the trend direction.