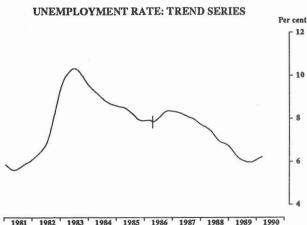

To obtain an estimate of *trend* the residual/irregular influences in the seasonally adjusted series have to be significantly dampened. This results in smoothed seasonally adjusted (trend) series as in Chart 5. The trend shows the underlying direction of the series at any month. Because of the volatility in both the original and the seasonally adjusted series, neither of these is a good proxy for the respective trend series. Note also that the last couple of observations of the trend series are provisional and that the extent of revision is influenced by the degree of volatility in the series.

The seasonally adjusted estimate of the unemployment rate was 6.1% for March 1990, compared with 6.5% in February 1990. Seasonally adjusted, the male unemployment rate remained at 5.9% while the female unemployment rate fell 0.8 percentage points to 6.5%.

The seasonally adjusted estimate of unemployed persons in March 1990 was 510,000. This estimate is a fall of 32,000 from the February estimate and was primarily the result of a fall of 18,200 in the number of females looking for full-time work and 13,600 in the number of females looking for part-time work. Trend estimates of unemployed persons have continued to increase. The trend is one of increase for persons looking for full-time work, and steady for persons looking for part-time work.