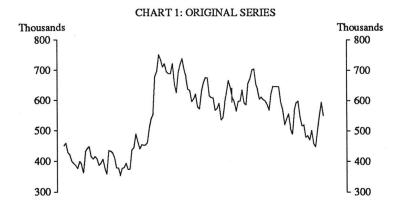

Chart 1 shows, over the last 11 years, the behaviour of the *original* monthly data. The month-to-month variability, which is the result of the three factors mentioned above, can be clearly seen. Each of these factors is described below and is graphically illustrated in Charts 2, 4 and 5.

Chart 2 shows the systematic between month influences composed in this case, of the seasonal pattern that repeats each year. As can be seen from Chart 2 these influences are gradually changing. Notice that the magnitude of these variations is frequently greater than those for the residual/irregular variation presented below in Chart 4.