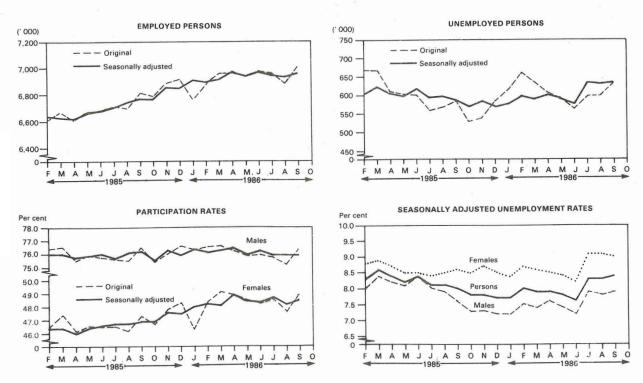

#### MAIN FEATURES

In seasonally adjusted terms, there were an estimated 7,593,300 persons in the labour force in September 1986 of whom 6,959,100 were employed and 634,200 were unemployed.

In the twelve months September 1985 to September 1986, the number of employed persons increased by 190,300 persons in original terms (full-time 120,000 and part-time 70,300). The number of employed females grew by 129,300 and employed males by 61,000. Over the same twelve-month period, unemployment increased by 48,700 persons in original terms (26,400 females and 22,100 males). The number of persons looking for full-time work increased by 38,100. The original unemployment rate increased from 7.9 per cent in September 1985 to 8.3 per cent in September 1986, while the original participation rate increased by 0.7 percentage points from 61.7 per cent (September 1985) to 62.4 per cent (September 1986). Female participation increased from 47.3 per cent to 48.9 per cent.

Between August and September 1986, total seasonally adjusted employment increased by 25,000 persons. In total, unemployment increased marginally (7,300 persons) in seasonally adjusted terms, but the number of persons looking for full-time work increased by 23,200. The seasonally adjusted unemployment rate and participation rate also increased slightly between August and September 1986. The unemployment rate increased from 8.3 per cent to 8.4 per cent and the participation rate from 61.8 per cent to 62.0 per cent.