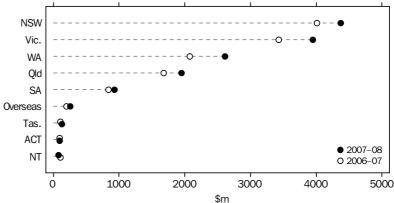

LOCATION OF EXPENDITURE

Locations in New South Wales and Victoria continued to record the highest levels of BERD in 2007–08, at \$4,371 million (30%) and \$3,949 million (28%) respectively. Western Australia reported the largest absolute growth in BERD (up \$532 million) from 2006–07, followed by Victoria (up \$521 million) and New South Wales (up \$361 million).

(a) Ranked by 2007-08 BERD.

While Manufacturing accounted for the largest proportion of BERD in a majority of locations, in 2007–08 the dominant industry in Western Australia was Mining (making up 61% of WA BERD).

Western Australia (1.66%) and Victoria (1.47%) reported the highest percentages of BERD as a proportion of Gross State Product (GSP). Western Australia also experienced the largest increase in its BERD/GSP ratio from 2006–07, rising from 1.49% to 1.66%.