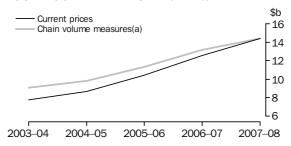

BUSINESS RESOURCES
DEVOTED TO RESEARCH
AND EXPERIMENTAL
DEVELOPMENT (R&D)

Business expenditure on R&D (BERD) in Australia during 2007–08 was \$14,380 million. BERD increased by 15% in current price terms and 9% in chain volume terms from 2006–07. (See Explanatory Notes 22 and 23 for information regarding the interpretation of chain volume measures.)

#### BUSINESS RESOURCES DEVOTED TO R&D

|                                |     | 2003-04 | 2004–05 | 2005–06 | 2006–07 | 2007–08 |
|--------------------------------|-----|---------|---------|---------|---------|---------|
| Expenditure on R&D             |     |         |         |         |         |         |
| Current prices                 | \$m | 7 770   | 8 676   | r10 434 | r12 549 | 14 380  |
| Chain volume measures(a)       | \$m | 9 087   | 9 810   | 11 339  | 13 175  | 14 380  |
| Human resources devoted to R&D | PYE | 37 430  | 40 458  | r43 686 | r46 327 | 49 114  |

revise

Over the five years to 2007-08, BERD increased at an average annual rate of 17% in current price terms and 12% in chain volume terms.

#### BUSINESS EXPENDITURE ON R&D

(a) Reference year for chain volume measures is 2007–08. See Explanatory Notes 22 and 23 for details.

Subsequent expenditure figures and supporting commentary relate to current price terms.