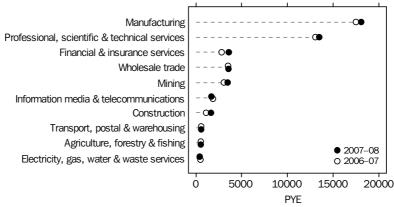

### BUSINESS HUMAN RESOURCES DEVOTED TO R&D

INDUSTRY

In 2007–08, Manufacturing and Professional, scientific and technical services were the main contributors to total human resources devoted to R&D, at 37% and 27% respectively.

Financial and insurance services recorded the largest increase in human resources devoted to R&D from 2006–07, up 792 person years of effort (PYE), followed by Manufacturing and Construction (up 553 PYE and 550 PYE respectively).