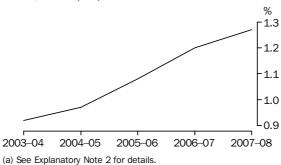

BERD and gross domestic product (GDP)

BERD as a proportion of GDP increased between 2006–07 and 2007–08, moving from 1.20% to 1.27%.

BERD, as a proportion of GDP(a)

a) The reference year for chain volume measures is 2007-08. See Explanatory Notes 22 and 23 for details.

BERD and gross domestic product (GDP) continued

The following table shows BERD/GDP ratios for Organisation for Economic Co-operation and Development (OECD) countries. Although Australia's BERD/GDP ratio for 2007–08 remained below the OECD average of 1.59%, its growth from 2006–07 was greater than the OECD average growth.