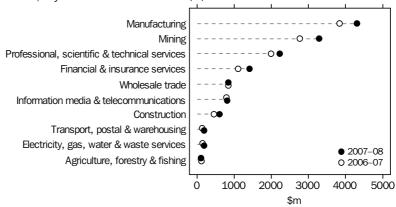

### BUSINESS EXPENDITURE ON R&D (BERD)

**INDUSTRY** 

In 2007–08, the largest contributors to BERD were Manufacturing (\$4,305 million or 30%), Mining (\$3,283 million or 23%) and Professional, scientific and technical services (\$2,230 million or 16%).

Of all industries, Mining and Manufacturing reported the largest absolute growth from 2006–07, increasing their expenditure on R&D by \$510 million (18%) and \$469 million (12%) respectively. Other industries to record large increases included Financial and insurance services (up \$313 million or 28%) and Professional, scientific and technical services (up \$233 million or 12%).