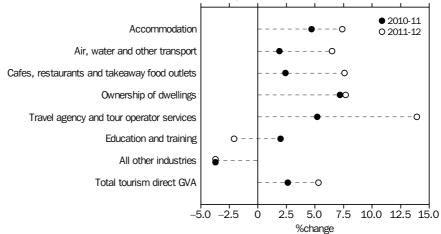

# CONTRIBUTION TO TOURISM VALUE ADDED, SELECTED INDUSTRY DIVISIONS

Direct tourism gross value added increased by \$1,909m (5.3%) in 2011-12 to \$37,621m, driven by strong growth across a number of tourism characteristic industries. The tourism related industries representing the largest contributors to the increase in tourism gross value added in this period were Accommodation (up \$446m, 7.4%), Air, water and other transport (up \$372m, 6.5%), Cafes, restaurants and takeaway food services (up \$291m, 7.6%), Ownership of dwellings (up \$230m, 7.7%) and Travel agency and tour operator services (up \$221m, 13.9%). Travel agency and tour operator services growth was driven by strong growth in domestic package tours (up 34.9%) in 2011-12. Only two 'industries' had falls in direct tourism gross value added in 2011-12, All other industries (down \$84m, -3.7%).and Education and training (down \$51m, -2.1%).