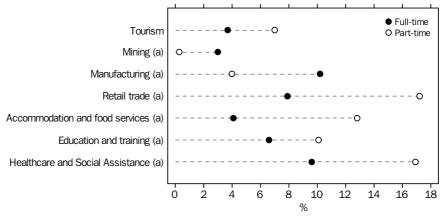

# SELECTED INDUSTRIES, AS A % OF TOTAL EMPLOYED PERSONS: 2011-12

(a) Source: Labour Force (cat. no. 6202.0)

In 2011-12, 44.5% of total tourism employed persons were part-time. This compares with the economy wide proportion of part-time workers of 29.5%. This equates to tourism contributing 7.0% of total part-time employed persons in 2011-12. Only four other industries had a higher share of total part-time employed persons in 2011-12.

# SELECTED INDUSTRIES, % OF FULL-TIME AND PART-TIME EMPLOYED PERSONS: 2011-12

(a) Source: Labour Force (cat. no. 6202.0)

In 2011-12, tourism had 294,900 full-time employed persons, which accounted for 55.5% of tourism employment. Tourism had a lower relative share of full-time employed persons (3.6%) than twelve other industries (out of a total of nineteen industries), although this share was higher than the Mining industry despite the latter contributing more to total industry gross value added and exports of goods and services.