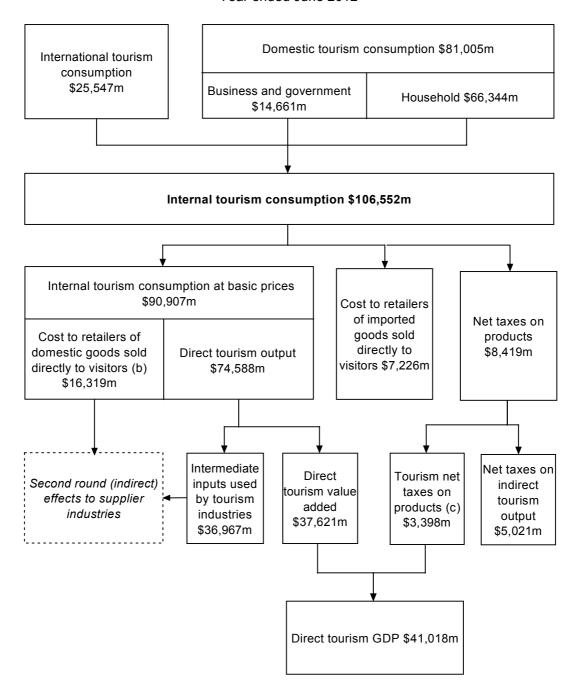

# Flow of Tourism Consumption through the Australian Economy (a)

Year ended June 2012

- (a) Tourism consumption is measured in purchasers' prices unless otherwise specified. Other monetary aggregates are measured in basic prices.
- (b) Includes wholesale and transport margins supplied domestically.
- (c) In the case of goods, this will only include the net taxes attributable to retail trade activities.

KEY RESULTS continued

Tourism is not an industry or product in international statistical standards but it is commonly considered an industry by tourism researchers and economic analysts. In the Australian Tourism Satellite Account (TSA), the direct contribution of the tourism industry to the Australian economy has been measured using the demand generated by visitors and the supply of tourism products by domestic producers.

#### SELECTED TOURISM AGGREGATES

Internal tourism consumption is the total value of goods and services consumed by both resident and non-resident visitors within Australia. It is measured in purchasers' prices (the price paid by the tourism consumer). In 2011-12 internal tourism consumption increased by 6.8% from \$99,798m to \$106,552m. The receipts of Australian producers of tourism goods and services exclude product taxes like the Goods and Services Tax (GST) and include subsidies (collectively known as net taxes). In 2011-12 net taxes on tourism products (includes net taxes on indirect tourism output) increased by 9.8% to \$8,419m.

Imported goods and services consumed by visitors are not part of domestic production by Australian industries. The cost to retailers of imported goods sold directly to visitors increased by 13.1% from 6,389m to 7,226m in 2011-12. Over the same period, internal tourism consumption at basic prices (internal tourism consumption at purchaser prices less imports and net taxes on tourism products) increased by 6.0% to 90,907m.

In the case of retail goods purchased by visitors, only the retail margin contributes to direct tourism output, value added and Gross Domestic Product (GDP). This is because it is deemed that only the retailer has a direct relationship with the visitor and is therefore part of the tourism industry. As a consequence the output, and consequently value added, attributed to other (than retail) industries is excluded from the value of direct tourism output. Direct tourism output is therefore equal to internal tourism consumption at basic prices less the cost to retailers of domestic goods sold directly to visitors. In 2011-12, direct tourism output has increased by 5.7% to \$74,588m.

When producing tourism goods and services Australian businesses use goods and services produced and supplied by other businesses. These are known as intermediate inputs and in 2011-12 increased by 6.0% from \$34,859m to \$36,967m.