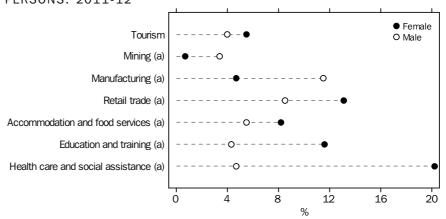

TOURISM EMPLOYED PERSONS continued

This publication presents a split of tourism employed persons into male and female workers for the first time since experimental estimates were released relating to the reference year 1997-98. In 2011-12, females accounted for 286,000 tourism employed persons, or 53.8% of the tourism workforce. Tourism accounted for 5.5% of total female workers in 2011-12. In 2011-12, males accounted for 245,800 of tourism's employed persons (46.2% of tourism workforce), or 3.9% of total male employment.

# SELECTED INDUSTRIES, AS A % OF MALE AND FEMALE EMPLOYED PERSONS: 2011-12

(a) Source: Labour Force (cat. no. 6202.0)

VISITOR NUMBERS

The increase in tourism consumption by same day domestic visitors in 2011-12 (up 11.5%) was driven by an increase in the number of same day visitors (up 8.0%) and an increase in average consumption by same day visitors (from \$107.40 to \$110.90 per trip (up 3.2%). The increase in tourism consumption by overnight domestic visitors (up 7.4%) was the result of an increase in the number of visitors (up 3.4%) combined with an increase in average consumption by overnight visitors (from \$817.0 in 2010-11 to \$848.8 in 2011-12, an increase of 3.9%).