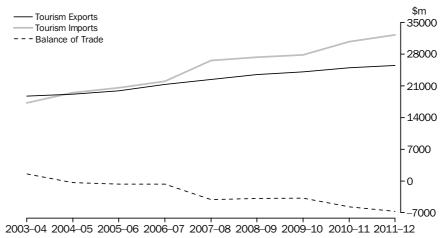

INTERNATIONAL TRADE IN TOURISM

Tourism exports are domestically produced goods and services consumed by international visitors to Australia. Tourism imports are consumption of overseas produced goods and services by Australians on overseas trips. Since 2004-05 tourism imports have exceeded tourism exports, resulting in deficits in the tourism balance of trade (tourism exports less tourism imports). In 2011-12 the deficit totalled \$6,734m.

#### INTERNATIONAL TRADE IN TOURISM

Despite the trade deficit, tourism makes an important contribution to Australia's total export earnings. Total tourism characteristic products compare favourably with some other Australian 'traditional' export products. Whilst the contribution of tourism to total exports has fallen from 12.8% in 2003-04 to 8.1% in 2011-12, in current price terms the value of these exports (international visitor consumption) has grown from \$18,776m to \$25,547m. In 2011-12 tourism made a slightly higher contribution to Australia's export earnings than food and live animal products, although it made a smaller contribution than key mining exports such as iron ore and concentrates and coal, coke and briquettes. These mining exports have experienced much higher growth rates over the period 2003-04 to 2011-12.