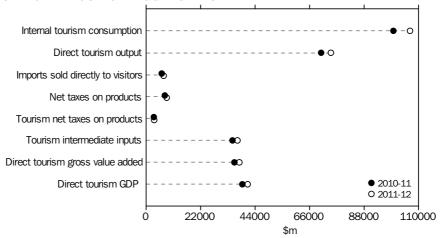

#### SELECTED TOURISM AGGREGATES

Internal tourism consumption is the total value of goods and services consumed by both resident and non-resident visitors within Australia. It is measured in purchasers' prices (the price paid by the tourism consumer). In 2011-12 internal tourism consumption increased by 6.8% from \$99,798m to \$106,552m. The receipts of Australian producers of tourism goods and services exclude product taxes like the Goods and Services Tax (GST) and include subsidies (collectively known as net taxes). In 2011-12 net taxes on tourism products (includes net taxes on indirect tourism output) increased by 9.8% to \$8,419m.

Imported goods and services consumed by visitors are not part of domestic production by Australian industries. The cost to retailers of imported goods sold directly to visitors increased by 13.1% from 6,389m to 7,226m in 2011-12. Over the same period, internal tourism consumption at basic prices (internal tourism consumption at purchaser prices less imports and net taxes on tourism products) increased by 6.0% to 90,907m.

In the case of retail goods purchased by visitors, only the retail margin contributes to direct tourism output, value added and Gross Domestic Product (GDP). This is because it is deemed that only the retailer has a direct relationship with the visitor and is therefore part of the tourism industry. As a consequence the output, and consequently value added, attributed to other (than retail) industries is excluded from the value of direct tourism output. Direct tourism output is therefore equal to internal tourism consumption at basic prices less the cost to retailers of domestic goods sold directly to visitors. In 2011-12, direct tourism output has increased by 5.7% to \$74,588m.

When producing tourism goods and services Australian businesses use goods and services produced and supplied by other businesses. These are known as intermediate inputs and in 2011-12 increased by 6.0% from \$34,859m to \$36,967m.

Direct tourism gross value added is calculated by subtracting tourism intermediate inputs from direct tourism output at basic prices. In 2011-12 direct tourism gross value added increased by 5.3% to \$37,621m. This was marginally higher than total industry gross value added which increased by 5.1% to \$1,377,036m. Therefore, tourism share of gross value added remained stable at 2.7% in 2011-12. The graph below compares growth in direct tourism gross value added with total industry gross value added over recent years. When comparing tourism to other industries and the total economy, it must be understood that tourism is not a distinct industry, rather it comprises a portion of the economic activity classified to ANZSIC industries in the core national accounts.

### GROWTH IN INDUSTRY GROSS VALUE ADDED, CURRENT PRICES

DIRECT TOURISM GROSS

DOMESTIC PRODUCT
(DIRECT TOURISM GDP)

Direct tourism GDP is calculated by adding tourism net taxes on products to direct tourism gross value added. In the case of goods, tourism net taxes on products will only include the net taxes attributable to retail trade activities, consistent with the derivation of other tourism supply measures. In 2011-12 direct tourism GDP increased by 5.3% to \$41,018m, a larger increase than GDP for the Australian economy which grew by 4.9%.