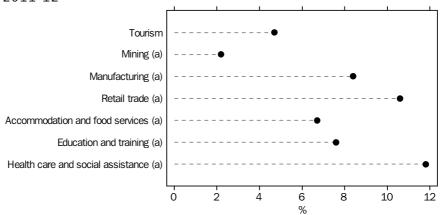

COMPONENTS OF TOURISM INDUSTRY GROSS VALUE ADDED Accommodation, Air, water and other transport, Other retail trade and Cafes, restaurants and takeaway food services continue to be the most significant tourism industries. Combined, these industries account for 57.6% of direct tourism gross value added in 2011-12. In 2011-12, the following industry divisions were the most significant contributors to tourism gross value added: Accommodation and Food Services (34.3%); Transport, postal and warehousing (22.0%); Retail trade (13.7%); Ownership of dwellings (8.6%); and Education and training (6.4%).

# CONTRIBUTION TO TOURISM VALUE ADDED, SELECTED INDUSTRY DIVISIONS

Direct tourism gross value added increased by \$1,909m (5.3%) in 2011-12 to \$37,621m, driven by strong growth across a number of tourism characteristic industries. The tourism related industries representing the largest contributors to the increase in tourism gross value added in this period were Accommodation (up \$446m, 7.4%), Air, water and other transport (up \$372m, 6.5%), Cafes, restaurants and takeaway food services (up \$291m, 7.6%), Ownership of dwellings (up \$230m, 7.7%) and Travel agency and tour operator services (up \$221m, 13.9%). Travel agency and tour operator services growth was driven by strong growth in domestic package tours (up 34.9%) in 2011-12. Only two 'industries' had falls in direct tourism gross value added in 2011-12, All other industries (down \$84m, -3.7%).and Education and training (down \$51m, -2.1%).