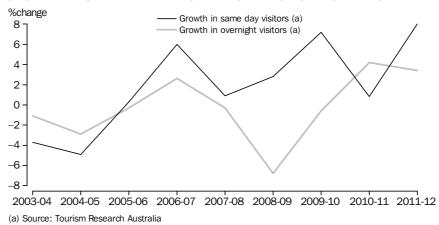

# SELECTED INDUSTRIES, AS A % OF MALE AND FEMALE EMPLOYED PERSONS: 2011-12

(a) Source: Labour Force (cat. no. 6202.0)

VISITOR NUMBERS

The increase in tourism consumption by same day domestic visitors in 2011-12 (up 11.5%) was driven by an increase in the number of same day visitors (up 8.0%) and an increase in average consumption by same day visitors (from \$107.40 to \$110.90 per trip (up 3.2%). The increase in tourism consumption by overnight domestic visitors (up 7.4%) was the result of an increase in the number of visitors (up 3.4%) combined with an increase in average consumption by overnight visitors (from \$817.0 in 2010-11 to \$848.8 in 2011-12, an increase of 3.9%).

### GROWTH IN SAME DAY AND OVERNIGHT VISITOR NUMBERS

The increase in international tourism consumption in 2011-12 (up 2.1%) was the result of an increase in the number of visitors (up 1.3%) combined with an increase in average consumption by international visitors (up 0.8%). The overall increase in the number of international visitors to Australia was driven mainly by gains in the number of visitors