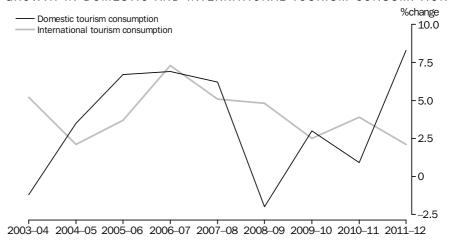

The increase in internal tourism consumption of 6.8% to \$106,552m in 2011-12 represented the highest annual growth rate for this aggregate since 2006-07. Of this figure, Domestic tourism consumption increased by 8.3% to \$81,005m in 2011-12, which is the strongest annual growth rate since 1998-99 (at a time when tourism accounted for 3.6% of total industry gross value added). International tourism consumption increased by 2.1% to \$25,547m in 2011-12, following an increase of 3.9% in 2010-11.

#### GROWTH IN DOMESTIC AND INTERNATIONAL TOURISM CONSUMPTION

Of the \$6,223m increase in domestic tourism consumption in 2011-12, consumption by households increased by \$4,193m (6.7%) and consumption by business and government increased by \$2,031m (16.1%). The contribution of domestic business/government tourism consumption to total internal tourism consumption increased from 12.7% in 2010-11 to 13.8% in 2011-12, its highest level since 2001-02. Changes in household disposable income are considered a key indicator of household consumption behaviour. The graph below presents a comparison of growth in disposable income and household tourism consumption since 2003-04.