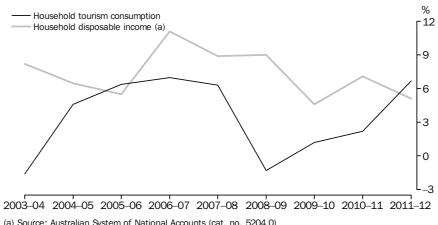

#### GROWTH IN DOMESTIC AND INTERNATIONAL TOURISM CONSUMPTION

Of the \$6,223m increase in domestic tourism consumption in 2011-12, consumption by households increased by \$4,193m (6.7%) and consumption by business and government increased by \$2,031m (16.1%). The contribution of domestic business/government tourism consumption to total internal tourism consumption increased from 12.7% in 2010-11 to 13.8% in 2011-12, its highest level since 2001-02. Changes in household disposable income are considered a key indicator of household consumption behaviour. The graph below presents a comparison of growth in disposable income and household tourism consumption since 2003-04.

### GROWTH IN HOUSEHOLD TOURISM CONSUMPTION AND DISPOSABLE INCOME

(a) Source: Australian System of National Accounts (cat. no. 5204.0)

COMPONENTS OF
TOURISM CONSUMPTION
continued

The major contributors to the increase in domestic tourism consumption in this period were Fuel (up \$1,463m, 18.0%), Takeaway and restaurant meals (up \$1,093m, 8.6%), Long distance passenger transportation (up \$969m, 8.5%); Accommodation services (up \$773m, 9.8%); Travel agency and tour operator services (up \$443m, 15.0%), and Food (up \$434m, up 9.4%). At the same time, reduced levels of domestic tourism consumption were only recorded for Other tourism goods and services (down \$183m, -9.0%).