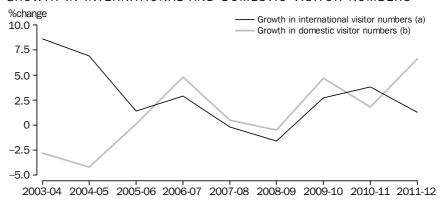

### GROWTH IN SAME DAY AND OVERNIGHT VISITOR NUMBERS

The increase in international tourism consumption in 2011-12 (up 2.1%) was the result of an increase in the number of visitors (up 1.3%) combined with an increase in average consumption by international visitors (up 0.8%). The overall increase in the number of international visitors to Australia was driven mainly by gains in the number of visitors

VISITOR NUMBERS continued

from China (up 16.7%), New Zealand (up 0.8%), Indonesia (up 6.4%) and Taiwan (up 9.9%).

#### GROWTH IN INTERNATIONAL AND DOMESTIC VISITOR NUMBERS

- (a) Source: Overseas Arrivals and Departures (cat. no. 3401.0)
- (b) Source: Tourism Research Australia

The number of Australians travelling overseas grew by 8.0% in 2011-12, with the growth driven by increased number of Australians visiting Thailand, Indonesia, and the United States of America.