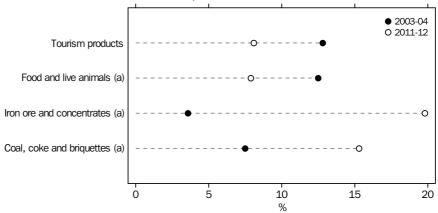

#### INTERNATIONAL TRADE IN TOURISM

Despite the trade deficit, tourism makes an important contribution to Australia's total export earnings. Total tourism characteristic products compare favourably with some other Australian 'traditional' export products. Whilst the contribution of tourism to total exports has fallen from 12.8% in 2003-04 to 8.1% in 2011-12, in current price terms the value of these exports (international visitor consumption) has grown from \$18,776m to \$25,547m. In 2011-12 tourism made a slightly higher contribution to Australia's export earnings than food and live animal products, although it made a smaller contribution than key mining exports such as iron ore and concentrates and coal, coke and briquettes. These mining exports have experienced much higher growth rates over the period 2003-04 to 2011-12.

## SELECTED EXPORT PRODUCTS, AS A % OF TOTAL EXPORTS

(a) Source: Balance of Payments and International Investment Position (cat. no. 5302.0)

TOURISM EMPLOYED PERSONS

Tourism is an important source of employment in Australia, accounting for 4.6% of total employed persons in the economy. Tourism's share of total employment is greater than its share of gross value added (2.7%) . This is because tourism tends to be more labour-intensive than, on average, other forms of economic activity. The tourism industry employed 531,900 persons in 2011-12, an increase of 1,600 (0.3%) on 2010-11. This compares with an increase of 1.1% in total employed persons in the Australian economy.