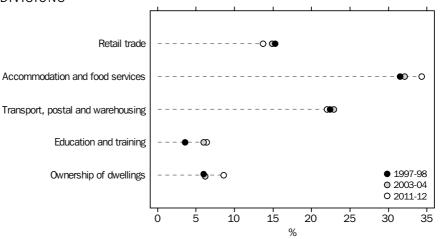

COMPONENTS OF TOURISM INDUSTRY GROSS VALUE ADDED Accommodation, Air, water and other transport, Other retail trade and Cafes, restaurants and takeaway food services continue to be the most significant tourism industries. Combined, these industries account for 57.6% of direct tourism gross value added in 2011-12. In 2011-12, the following industry divisions were the most significant contributors to tourism gross value added: Accommodation and Food Services (34.3%); Transport, postal and warehousing (22.0%); Retail trade (13.7%); Ownership of dwellings (8.6%); and Education and training (6.4%).