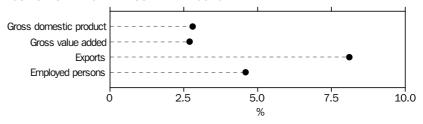

### GDP

- Direct tourism GDP increased by 5.3% to \$41,018m, compared with GDP growth of 4.9%
- Tourism share of GDP remained stable at 2.8%

### INDUSTRY GROSS VALUE ADDED

- Direct tourism gross value added increased by 5.3% to \$37,621m
- Tourism share of gross value added remained stable at 2.7% in 2011-12

All the aggregates above are presented in current price terms, and so include the effects of price change as well as the volume of tourism activity. Volume estimates of tourism have not been compiled because of conceptual issues involved in deflating the supply side estimates. In the absence of volume estimates, the tourism share of industry GDP is presented. In 2011-12 the tourism share of GDP remained steady at 2.8%. Tourism's share of GDP has declined steadily since a peak of 3.5% in 2000-01. While the peak in 2000-01 was heavily impacted by price increases in tourism services, resulting from the introduction of the GST and the volume impact of the Olympic Games, the overall trend of declining share has continued over a long period.