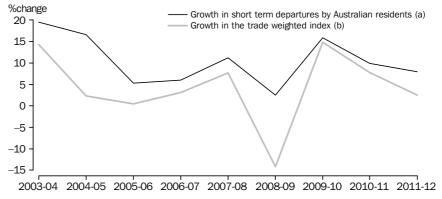

The 8.0% growth in Australians travelling overseas in 2011-12 followed two years of strong growth of 15.9% in 2009-10 and 9.9% in 2010-11. Cumulatively, since 2008-09, the numbers of Australians travelling overseas increased by 2.197m (from 5.843m in 2008-09 to 8.040m in 2011-12) or 37.6%. This growth coincided with a strengthening in the Australian exchange rate, which after a significant fall against other currencies (as measured by the Trade Weighted Index) in the first seven months of 2008-09, increased by 43.8% between January 2009 and June 2012.

# GROWTH IN AUSTRALIAN RESIDENT DEPARTURES AND THE TRADE WEIGHTED INDEX

- (a) Source: Overseas Arrivals and Departures (cat. no. 3401.0)
- (b) Source: Reserve Bank of Australia