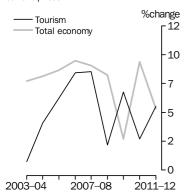

Direct tourism gross value added is calculated by subtracting tourism intermediate inputs from direct tourism output at basic prices. In 2011-12 direct tourism gross value added increased by 5.3% to \$37,621m. This was marginally higher than total industry gross value added which increased by 5.1% to \$1,377,036m. Therefore, tourism share of gross value added remained stable at 2.7% in 2011-12. The graph below compares growth in direct tourism gross value added with total industry gross value added over recent years. When comparing tourism to other industries and the total economy, it must be understood that tourism is not a distinct industry, rather it comprises a portion of the economic activity classified to ANZSIC industries in the core national accounts.

### GROWTH IN INDUSTRY GROSS VALUE ADDED, CURRENT PRICES

DIRECT TOURISM GROSS

DOMESTIC PRODUCT
(DIRECT TOURISM GDP)

Direct tourism GDP is calculated by adding tourism net taxes on products to direct tourism gross value added. In the case of goods, tourism net taxes on products will only include the net taxes attributable to retail trade activities, consistent with the derivation of other tourism supply measures. In 2011-12 direct tourism GDP increased by 5.3% to \$41,018m, a larger increase than GDP for the Australian economy which grew by 4.9%.