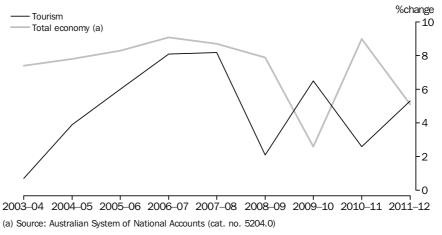

Direct tourism gross value added is calculated by subtracting tourism intermediate inputs from direct tourism output at basic prices. In 2011-12 direct tourism gross value added increased by 5.3% to \$37,621m. This was marginally higher than total industry gross value added which increased by 5.1% to \$1,377,036m. Therefore, tourism share of gross value added remained stable at 2.7% in 2011-12. The graph below compares growth in direct tourism gross value added with total industry gross value added over recent years. When comparing tourism to other industries and the total economy, it must be understood that tourism is not a distinct industry, rather it comprises a portion of the economic activity classified to ANZSIC industries in the core national accounts.

### GROWTH IN INDUSTRY GROSS VALUE ADDED, CURRENT PRICES

DIRECT TOURISM GROSS

DOMESTIC PRODUCT
(DIRECT TOURISM GDP)

Direct tourism GDP is calculated by adding tourism net taxes on products to direct tourism gross value added. In the case of goods, tourism net taxes on products will only include the net taxes attributable to retail trade activities, consistent with the derivation of other tourism supply measures. In 2011-12 direct tourism GDP increased by 5.3% to \$41,018m, a larger increase than GDP for the Australian economy which grew by 4.9%.