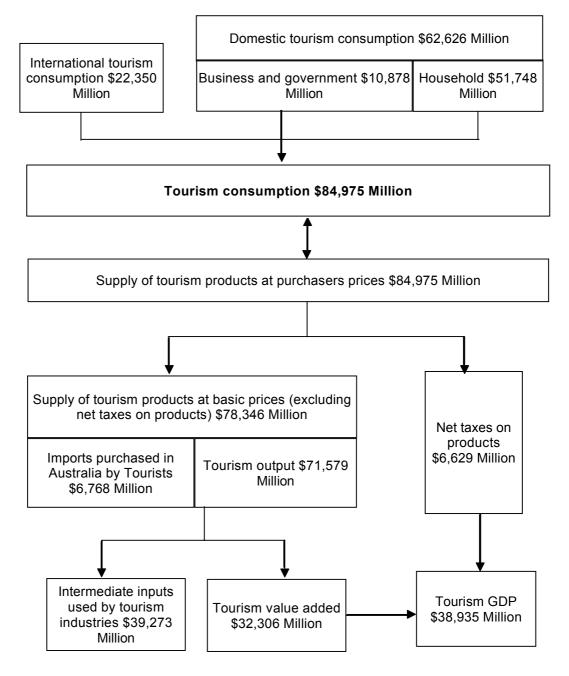

In 2006–07 tourism consumption increased 7.6% to \$84,975m. Tourism consumption is the total value of goods and services consumed by visitors. It is measured in purchasers prices (the price paid by the tourism consumer). The receipts of Australian producers of tourism goods and services exclude product taxes like the GST and include subsidies received (collectively known as net taxes). In 2006–07 tourism net taxes were \$6,629m, an increase of 7.1% over 2005–06.

Tourism supply at basic prices (excluding net taxes) grew 7.6% to \$78,346m in 2006–07. Imported goods and services purchased by visitors do not represent domestic production by Australian tourism industries and in 2006–07 these grew 8.2% to \$6,768m. Domestic tourism output increased 7.6% to \$71,579m over the same period.

When producing tourism goods and services Australian businesses use goods and services produced by other businesses. These are known as intermediate inputs. Intermediate inputs increased 7.3% to \$39,273m in 2006–07.

Tourism gross value added (tourism output minus tourism intermediate inputs) increased 7.9% to \$32,306m in 2006–07, which is the highest growth rate since 1998–99 and a similar rate of growth to the economy as a whole. While tourism gross value added is comparable conceptually to that of other industries and the total economy, the TSA is a re-organisation of the economic activity of visitors and production by tourism industries, which are classified to ANZSIC industries in the core national accounts.

#### GROWTH IN INDUSTRY GROSS VALUE ADDED, CURRENT PRICES

Tourism GDP is calculated by adding tourism net taxes on products to tourism gross value added. Tourism GDP was \$38,935m in 2006-07, an increase of 7.8% on 2005-06.

All the aggregates above are presented in current price terms, so they include the effects of price change as well as the volume of tourism activity. Volume estimates of tourism have not been compiled because of conceptual issues involved in deflating the supply side estimates. In the absence of volume estimates, the tourism share of industry GDP is presented. In 2006–07 the tourism share of GDP was 3.7%, unchanged from the previous year, reflecting a similar rate of growth in total economy GDP.