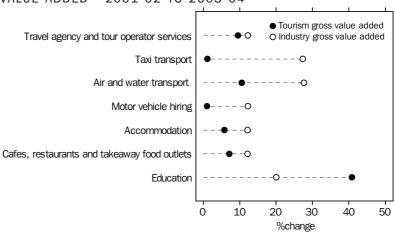

The TSA methodology involves estimating a benchmark using fully balanced supply and use tables every third year. The benchmark years of 1997-98, 2000-01 and 2003-04 established the relationships between tourism consumption (demand) and tourism industry output (supply). The results from the 2003-04 benchmark compared to the 2000-01 benchmark showed a reduced contribution by tourism to industry gross value added for most tourism industries. For example, the tourism contribution to industry gross value added for the Air and water transport industry fell from 70.8% in 2000-01 to 61.3% in 2003–04. This was largely due to stronger growth in the Air and water transport industry value added (27.6% to \$5,924m) than the tourism component (10.5% to \$3,632m) of this industry. The only industry where tourism had an increased share was Education.

# SELECTED TOURISM INDUSTRIES, GROWTH IN INDUSTRY GROSS VALUE ADDED - 2001-02 TO 2003-04

While tourism output and tourism gross value added increased for most industries, there was a downward trend in the Other manufacturing industry, largely due to an increase in consumption of imported goods by visitors.