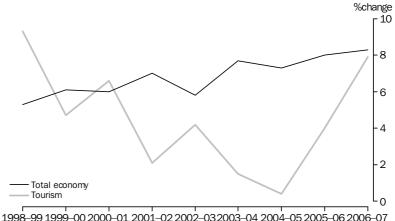

Tourism gross value added (tourism output minus tourism intermediate inputs) increased 7.9% to \$32,306m in 2006–07, which is the highest growth rate since 1998–99 and a similar rate of growth to the economy as a whole. While tourism gross value added is comparable conceptually to that of other industries and the total economy, the TSA is a re-organisation of the economic activity of visitors and production by tourism industries, which are classified to ANZSIC industries in the core national accounts.

All the aggregates above are presented in current price terms, so they include the effects of price change as well as the volume of tourism activity. Volume estimates of tourism have not been compiled because of conceptual issues involved in deflating the supply side estimates. In the absence of volume estimates, the tourism share of industry GDP is presented. In 2006–07 the tourism share of GDP was 3.7%, unchanged from the previous year, reflecting a similar rate of growth in total economy GDP.