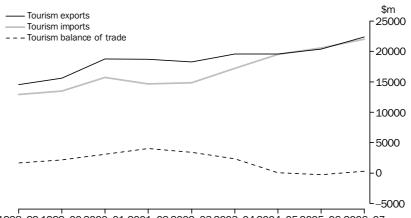

INTERNATIONAL TRADE INTourism exports are domestically produced goods and services consumed byTOURISMinternational visitors to Australia. Tourism imports are consumption of overseas<br/>produced goods and services by Australians on overseas trips. In 2006–07 tourism<br/>exports grew faster than tourism imports, generating a surplus in the tourism balance of<br/>trade (tourism exports less tourism imports).

#### INTERNATIONAL TRADE IN TOURISM

1998-99 1999-00 2000-01 2001-02 2002-03 2003-04 2004-05 2005-06 2006-07