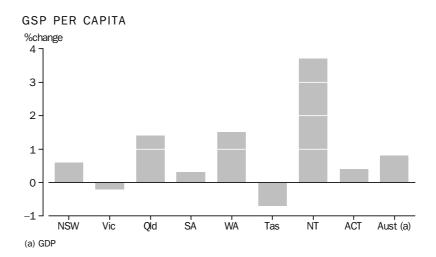

<sup>(</sup>a) Gross domestic product.

GSP PER CAPITA

For analytical purposes it is important to allow for the impact of population growth on movements in GSP. Six states had positive growth in GSP per capita due to GSP growth rates exceeding their state population growth rates for 2012–13. VIC (-0.2%) and TAS (-0.7%) recorded negative per capita growth. TAS recorded falls in three of the last four years.

NT recorded the highest GSP per capita growth (3.7%).

REAL GROSS STATE INCOME

Volume estimates of GSP measure the volume of goods and services produced in each state. If the terms of trade for a state change significantly (i.e. the prices for international exports and imports change at different rates) then GSP will not accurately reflect the change in real purchasing power of the income generated within a state. For this reason, Real gross state income (RGSI) includes an adjustment to capture the terms of trade (for details on the calculation method see the Explanatory Notes, paragraphs 26 - 28).