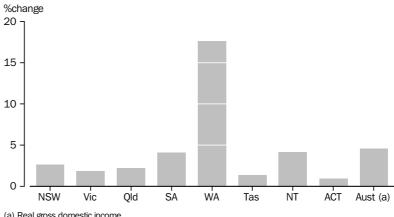

The following graph shows annual percentage changes in RGSI per capita in 2010–11. WA was the stand out state, with RGSI per capita of 17.6%.

(a) Real gross domestic income.

GROSS VALUE ADDED (GVA)

Volume growth in GVA was positive in all states in 2010–11. The strongest growth was in WA (3.9%), ACT (2.8%) and SA & VIC (2.6%). Conversely, QLD and TAS recorded the weakest growth with 0.4%.