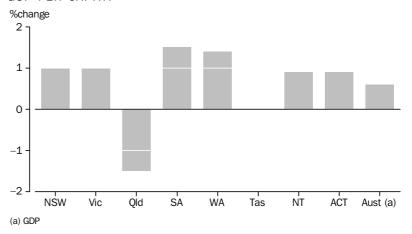

<sup>(</sup>a) Gross domestic product.

GSP PER CAPITA

For analytical purposes it is important to allow for the impact of population growth on movements in GSP. NSW, VIC, SA, WA, Northern Territory (NT) and ACT had positive growth in GSP per capita due to GSP growth rates exceeding their state population growth rates.

QLD was the only state to record a decline in GSP per capitia. Tasmania (TAS) was flat for 2010–11.