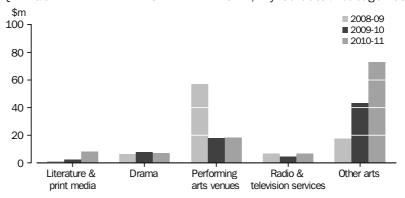

The Arts category with the highest expenditure was Radio and television services (72%), followed by Other arts (8%). The Other arts category comprises activities and services such as administration, maintenance and operation that cannot be assigned to a specific category.

AUSTRALIAN GOVERNMENT CULTURAL EXPENDITURE, By selected categories—2009-10 and 2010-11

ARTS

RECURRENT EXPENDITURE

In 2010-11 the estimate of recurrent expenditure funded by the Australian Government was \$2,094.0m (92% of total Australian Government funding). Of this recurrent expenditure, \$1,586.2m was for Arts and \$507.7m for Heritage.

Categories with the highest recurrent expenditure matched the categories with the highest overall expenditure. For Arts, this was Radio and televisions services (\$1,121.5m), Other arts (\$141.3m) and Film and video production and distribution (\$102.7m). For Heritage, the categories with the highest recurrent expenditure were Other museums and cultural heritage (\$190.4m) and Environmental heritage (\$124.3m).

The category with the highest capital expenditure in 2010-11 was Radio and television services (\$87.8m).