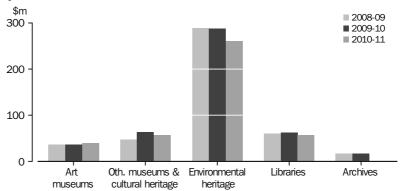

## EXPENDITURE BY CATEGORY

Data on cultural expenditure are aligned, where possible, with the categories specified in the Industry Classification of the *Australian Culture and Leisure Classifications*, *2008 (Second Edition)* (cat. no. 4902.0). This allows for division into Heritage and Arts with a further detailed division into 19 major categories.

The two categories with the highest expenditure funded by the Australian Government in 2010-11 were:

- Radio and television services (\$1,209.2m)
- Other museums and cultural heritage (\$219.3m).

The two categories with the highest expenditure funded by state and territory governments in 2010-11 were:

- Environmental heritage (\$1,306.5m)
- Other museums and cultural heritage (\$482.9m).