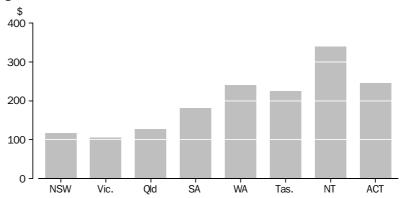

The estimate of expenditure on cultural activities by local government was \$56.80 per person in 2010-11, up 4% on 2009-10 and 7% on 2008-09. South Australia (\$67.00), Victoria (\$64.50) and New South Wales (\$57.10) all had local government per person expenditure amounts greater than the average.