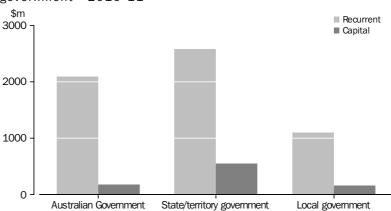

CULTURAL EXPENDITURE, Recurrent and Capital, By level of government-2010-11

#### RECURRENT EXPENDITURE

In 2010-11 recurrent expenditure was \$5,771.8m, an increase of 2% from 2009-10 (\$5,686.3m). Recurrent expenditure as a proportion of total cultural expenditure (87%) remained at a similar level to previous years: 86% in 2009-10 and 87% in 2008-09.

The estimate of recurrent expenditure by state and territory governments was \$2,574.9m in 2010-11. In dollar terms this was the largest amount of the three levels of government although it represented only 83% of total cultural expenditure by state and territory governments. In contrast, the proportion of expenditure by the Australian Government and local government was higher for recurrent activities: 92% and 88% respectively.

#### CAPITAL EXPENDITURE

The estimate of capital expenditure by all levels of government was \$878.4m in 2010-11, a decrease of 7% from 2009-10 (\$942.6m). In general capital expenditure fluctuates more than recurrent expenditure due to its project based nature.

The majority of capital expenditure was by the state and territory governments at \$543.8m (62% of total capital expenditure) while the Australian Government spent \$177.6m and local government outlaid \$156.9m in 2010-11 (20% and 18% of total capital expenditure respectively).