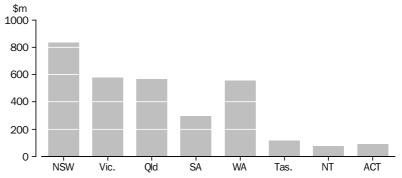

The estimate of expenditure on cultural activities by local government was \$56.80 per person in 2010-11, up 4% on 2009-10 and 7% on 2008-09. South Australia (\$67.00), Victoria (\$64.50) and New South Wales (\$57.10) all had local government per person expenditure amounts greater than the average.