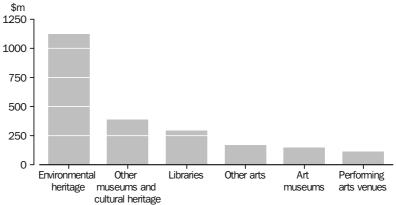

The two categories with the highest expenditure funded by the Australian Government in 2010-11 were:

- Radio and television services (\$1,209.2m)
- Other museums and cultural heritage (\$219.3m).

The two categories with the highest expenditure funded by state and territory governments in 2010-11 were:

- Environmental heritage (\$1,306.5m)
- Other museums and cultural heritage (\$482.9m).