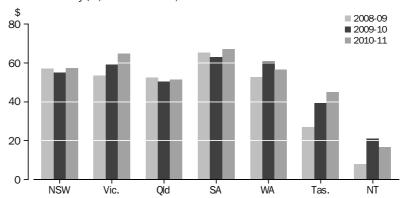

The estimate of expenditure on cultural activities by local government was \$56.80 per person in 2010-11, up 4% on 2009-10 and 7% on 2008-09. South Australia (\$67.00), Victoria (\$64.50) and New South Wales (\$57.10) all had local government per person expenditure amounts greater than the average.