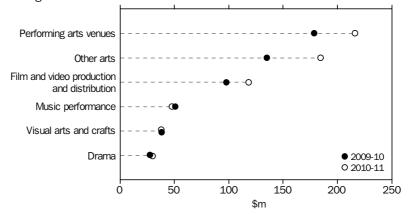

The Arts category with the highest expenditure was Radio and television services (72%), followed by Other arts (8%). The Other arts category comprises activities and services such as administration, maintenance and operation that cannot be assigned to a specific category.

AUSTRALIAN GOVERNMENT CULTURAL EXPENDITURE, By selected categories—2009-10 and 2010-11

ARTS

RECURRENT EXPENDITURE

In 2010-11 the estimate of recurrent expenditure funded by the Australian Government was \$2,094.0m (92% of total Australian Government funding). Of this recurrent expenditure, \$1,586.2m was for Arts and \$507.7m for Heritage.

Categories with the highest recurrent expenditure matched the categories with the highest overall expenditure. For Arts, this was Radio and televisions services (\$1,121.5m), Other arts (\$141.3m) and Film and video production and distribution (\$102.7m). For Heritage, the categories with the highest recurrent expenditure were Other museums and cultural heritage (\$190.4m) and Environmental heritage (\$124.3m).