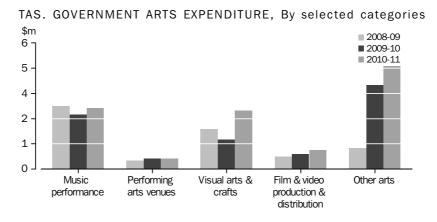

INFORMATION ON ABS

More information about ABS activities in the field of Culture Statistics is available from the 'Topics @ a Glance - Culture' page on the ABS website <www.abs.gov.au>.

ACKNOWLEDGEMENTS