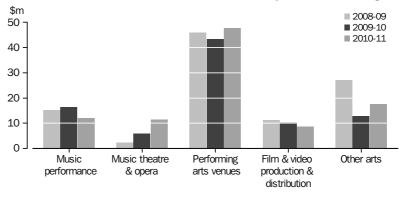

For the purposes of analysis, tables in this publication contain data for 2010-11 and 2009-10 with some graphs also including data for 2008-09. Time series data from 2007-08 to 2010-11 is available in the datacube produced for this publication which can be found on the ABS website <www.abs.gov.au>. Data collected prior to 2007-08 is not comparable with more recent data, refer to paragraph 16 in the Explanatory Notes for more information.