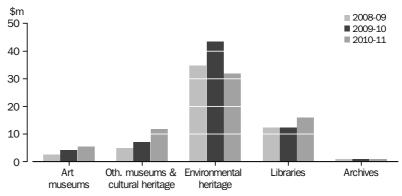

The two categories with the highest expenditure funded by the Australian Government in 2010-11 were:

- Radio and television services (\$1,209.2m)
- Other museums and cultural heritage (\$219.3m).

The two categories with the highest expenditure funded by state and territory governments in 2010-11 were:

- Environmental heritage (\$1,306.5m)
- Other museums and cultural heritage (\$482.9m).

### **AUSTRALIAN GOVERNMENT**

HERITAGE

In 2010-11 the estimate of expenditure, funded by the Australian Government, on Heritage activities fell 15% to \$593.0m from \$699.9m in 2009-10.

The estimate of expenditure funded by the Australian Government was highest for Other museums and cultural heritage (\$219.3m) followed by Environmental heritage (\$130.6m).

The estimate for expenditure on Art museums was \$75.0m, a fall of 17% from \$90.1m in 2009-10.

Expenditure on Libraries fell 9% to \$60.3m in 2010-11, however this figure is consistent with the expenditure reported in 2008-09 (\$60.2m). It is important to note that this category does not include funding for special libraries (e.g. parliamentary libraries) or libraries in educational institutions such as schools and universities.

The only Heritage category with increased expenditure in 2010-11 was Archives which rose 2% to \$107.8m from the \$105.6m reported in 2009-10.

In 2010-11 the estimate of Australian Government funded expenditure on Arts was 1,678.7m. This was an increase of 1% from 2009-10, and accounts for 74% of the total expenditure funded by the Australian Government.