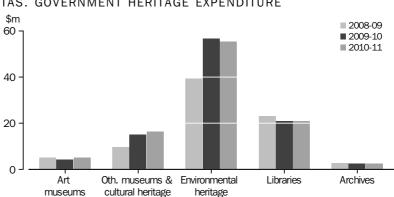

INFORMATION ON ABS

More information about ABS activities in the field of Culture Statistics is available from the 'Topics @ a Glance - Culture' page on the ABS website <www.abs.gov.au>.

ACKNOWLEDGEMENTS