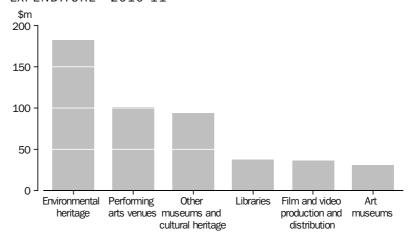

The two categories with the highest expenditure funded by the Australian Government in 2010-11 were:

- Radio and television services (\$1,209.2m)
- Other museums and cultural heritage (\$219.3m).

The two categories with the highest expenditure funded by state and territory governments in 2010-11 were:

- Environmental heritage (\$1,306.5m)
- Other museums and cultural heritage (\$482.9m).