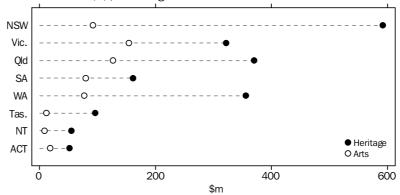

The estimate of expenditure on cultural activities by local government was \$56.80 per person in 2010-11, up 4% on 2009-10 and 7% on 2008-09. South Australia (\$67.00), Victoria (\$64.50) and New South Wales (\$57.10) all had local government per person expenditure amounts greater than the average.