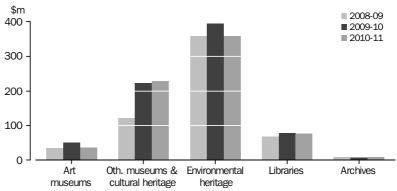

## EXPENDITURE BY CATEGORY

Data on cultural expenditure are aligned, where possible, with the categories specified in the Industry Classification of the *Australian Culture and Leisure Classifications*, *2008 (Second Edition)* (cat. no. 4902.0). This allows for division into Heritage and Arts with a further detailed division into 19 major categories.

The two categories with the highest expenditure funded by the Australian Government in 2010-11 were:

- Radio and television services (\$1,209.2m)
- Other museums and cultural heritage (\$219.3m).

The two categories with the highest expenditure funded by state and territory governments in 2010-11 were:

- Environmental heritage (\$1,306.5m)
- Other museums and cultural heritage (\$482.9m).