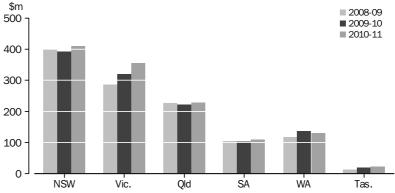

The estimate of expenditure on cultural activities by local government was \$56.80 per person in 2010-11, up 4% on 2009-10 and 7% on 2008-09. South Australia (\$67.00), Victoria (\$64.50) and New South Wales (\$57.10) all had local government per person expenditure amounts greater than the average.