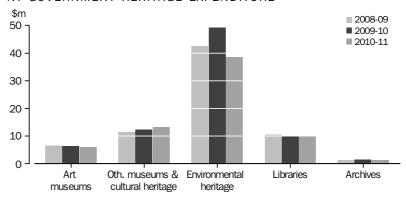

INFORMATION ON ABS

More information about ABS activities in the field of Culture Statistics is available from the 'Topics @ a Glance - Culture' page on the ABS website <www.abs.gov.au>.

ACKNOWLEDGEMENTS