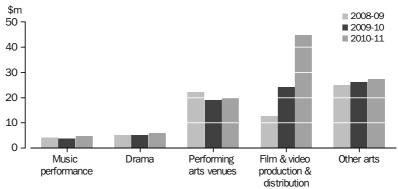

The only Heritage category with increased expenditure in 2010-11 was Archives which rose 2% to \$107.8m from the \$105.6m reported in 2009-10.

In 2010-11 the estimate of Australian Government funded expenditure on Arts was 1,678.7m. This was an increase of 1% from 2009-10, and accounts for 74% of the total expenditure funded by the Australian Government.

The Arts category with the highest expenditure was Radio and television services (72%), followed by Other arts (8%). The Other arts category comprises activities and services such as administration, maintenance and operation that cannot be assigned to a specific category.