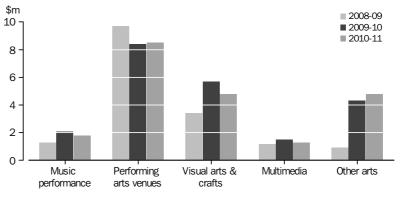

The only Heritage category with increased expenditure in 2010-11 was Archives which rose 2% to \$107.8m from the \$105.6m reported in 2009-10.

In 2010-11 the estimate of Australian Government funded expenditure on Arts was 1,678.7m. This was an increase of 1% from 2009-10, and accounts for 74% of the total expenditure funded by the Australian Government.

The Arts category with the highest expenditure was Radio and television services (72%), followed by Other arts (8%). The Other arts category comprises activities and services such as administration, maintenance and operation that cannot be assigned to a specific category.