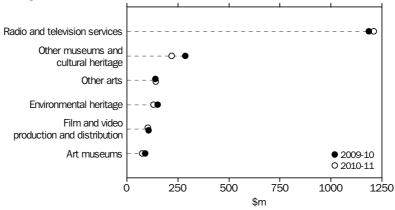

AUSTRALIAN GOVERNMENT CULTURAL EXPENDITURE, By selected categories—2009-10 and 2010-11

ARTS

RECURRENT EXPENDITURE

In 2010-11 the estimate of recurrent expenditure funded by the Australian Government was \$2,094.0m (92% of total Australian Government funding). Of this recurrent expenditure, \$1,586.2m was for Arts and \$507.7m for Heritage.

The two categories with the highest expenditure funded by the Australian Government in 2010-11 were:

- Radio and television services (\$1,209.2m)
- Other museums and cultural heritage (\$219.3m).

The two categories with the highest expenditure funded by state and territory governments in 2010-11 were:

The Arts category with the highest expenditure was Radio and television services (72%), followed by Other arts (8%). The Other arts category comprises activities and services such as administration, maintenance and operation that cannot be assigned to a specific category.