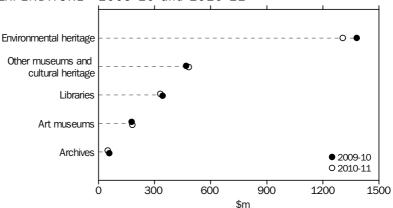

- Environmental heritage (\$1,306.5m)
- Other museums and cultural heritage (\$482.9m).