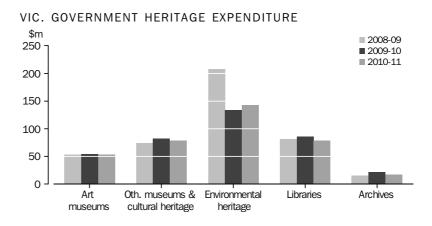

For the purposes of analysis, tables in this publication contain data for 2010-11 and 2009-10 with some graphs also including data for 2008-09. Time series data from 2007-08 to 2010-11 is available in the datacube produced for this publication which can be found on the ABS website <www.abs.gov.au>. Data collected prior to 2007-08 is not comparable with more recent data, refer to paragraph 16 in the Explanatory Notes for more information.