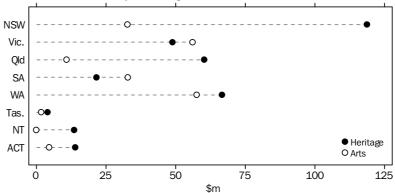

The estimate of expenditure on cultural activities by local government was \$56.80 per person in 2010-11, up 4% on 2009-10 and 7% on 2008-09. South Australia (\$67.00), Victoria (\$64.50) and New South Wales (\$57.10) all had local government per person expenditure amounts greater than the average.