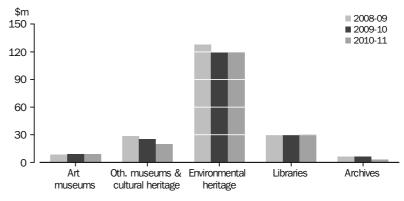

### **AUSTRALIAN GOVERNMENT**

HERITAGE

In 2010-11 the estimate of expenditure, funded by the Australian Government, on Heritage activities fell 15% to \$593.0m from \$699.9m in 2009-10.

The estimate of expenditure funded by the Australian Government was highest for Other museums and cultural heritage (\$219.3m) followed by Environmental heritage (\$130.6m).

The estimate for expenditure on Art museums was \$75.0m, a fall of 17% from \$90.1m in 2009-10.

Expenditure on Libraries fell 9% to \$60.3m in 2010-11, however this figure is consistent with the expenditure reported in 2008-09 (\$60.2m). It is important to note that this category does not include funding for special libraries (e.g. parliamentary libraries) or libraries in educational institutions such as schools and universities.

The only Heritage category with increased expenditure in 2010-11 was Archives which rose 2% to \$107.8m from the \$105.6m reported in 2009-10.

In 2010-11 the estimate of Australian Government funded expenditure on Arts was 1,678.7m. This was an increase of 1% from 2009-10, and accounts for 74% of the total expenditure funded by the Australian Government.