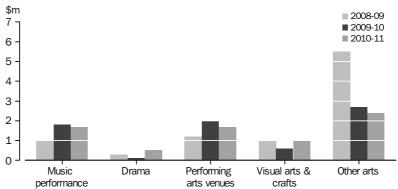

The Arts category with the highest expenditure was Radio and television services (72%), followed by Other arts (8%). The Other arts category comprises activities and services such as administration, maintenance and operation that cannot be assigned to a specific category.

AUSTRALIAN GOVERNMENT CULTURAL EXPENDITURE, By selected categories—2009-10 and 2010-11

ARTS

RECURRENT EXPENDITURE

In 2010-11 the estimate of recurrent expenditure funded by the Australian Government was \$2,094.0m (92% of total Australian Government funding). Of this recurrent expenditure, \$1,586.2m was for Arts and \$507.7m for Heritage.

Categories with the highest recurrent expenditure matched the categories with the highest overall expenditure. For Arts, this was Radio and televisions services (\$1,121.5m), Other arts (\$141.3m) and Film and video production and distribution (\$102.7m). For Heritage, the categories with the highest recurrent expenditure were Other museums and cultural heritage (\$190.4m) and Environmental heritage (\$124.3m).