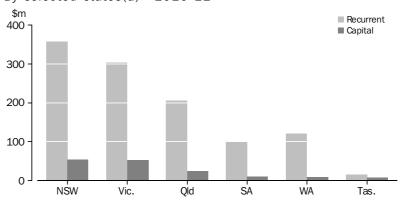

#### CAPITAL EXPENDITURE

The estimate of capital expenditure by all levels of government was \$878.4m in 2010-11, a decrease of 7% from 2009-10 (\$942.6m). In general capital expenditure fluctuates more than recurrent expenditure due to its project based nature.

The majority of capital expenditure was by the state and territory governments at \$543.8m (62% of total capital expenditure) while the Australian Government spent \$177.6m and local government outlaid \$156.9m in 2010-11 (20% and 18% of total capital expenditure respectively).

CULTURAL EXPENDITURE, Recurrent and Capital, By level of government-2010-11