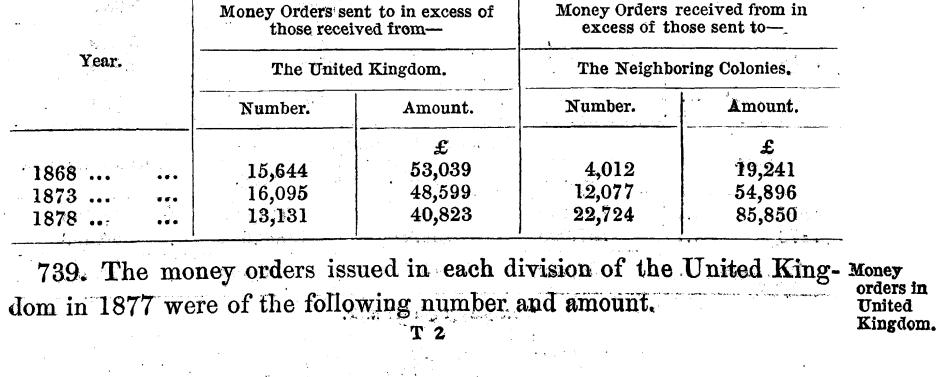

h money orders were paid was £3 2s.  $7\frac{1}{2}d$ .

738. The number and value of money orders issued in favor of the Money or-United Kingdom have always been much greater than the number and transactions value of those received therefrom; but the reverse has been the case with Kingdom orders between Victoria and the neighboring colonies. The net amount boring remitted to the United Kingdom by this means has, however, been gradually falling off, whilst the net amount received from the neighboring colonies has been fast increasing. The following table shows the net transactions with the United Kingdom and the neighboring colonies MONEY ORDERS.-NET TRANSACTIONS WITH UNITED KINGDOM AND NEIGHBORING COLONIES, 1868, 1873, AND 1878.

value of orders.

ders.-Net with United and neighcolonies.



| Country.             | Money Orders Issued. |            |  |  |
|----------------------|----------------------|------------|--|--|
|                      | Number.              | Amount.    |  |  |
|                      |                      | £          |  |  |
| gland and Wales      | 16,090,373           | 23,911,617 |  |  |
| otland               | 1,569,064            | 2,532,179  |  |  |
| eland                | 1,231,255            | 2,030,811  |  |  |
| Total United Kingdom | 18,890,692           | 28,474,607 |  |  |

MONEY ORDERS IN THE UNITED KINGDOM, 1877.

Average value of money orders in United Kingdom. 740. The average value of each money order issued during the year in England was £1 9s.  $8\frac{1}{2}$ d., in Scotland £1 12s.  $3\frac{1}{4}$ d., and in Ireland £1 12s