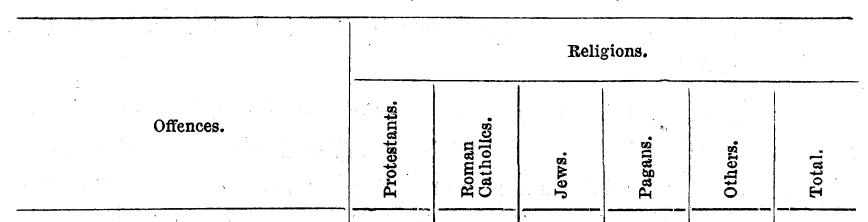

f into custody in connection with their offences. It will be observed religions, that 13 Protestants and 8 Roman Catholics were arrested for murder and attempts at murder; 47 Protestants, 27 Roman Catholics, and 5 Pagans were arrested for manslaughter, shooting, or serious wounding; 39 Protestants, 14 Roman Catholics, 2 Jews, and 1 Pagan were arrested for sexual offences against females or males. About 6,500 Protestants, 5,000 Roman Catholics, 11 Jews, but only 7 Pagans, were arrested for No Jew was arrested during the year for murder, mandrunkenness. slaughter, or seriously wounding. It will also be noticed that 21,000 out of the 25,000 arrests were for drunkenness and other offences against good order, and for minor offences against property :---

CAUSES OF ARREST, AND RELIGIONS, 1878.



|                                   | 4 A               |     | e     |                                           |         |       |  |
|-----------------------------------|-------------------|-----|-------|-------------------------------------------|---------|-------|--|
| Murder and attempts at murder     | 13                | 8   | • • • | ► ● ●,                                    |         | 21    |  |
| Manslaughter                      | 9                 | 3   | •••   |                                           | 3       | 15    |  |
| Shooting at or wounding with      | 38                | 24  | •••   | 5                                         | 6       | 73    |  |
| intent to do bodily harm          |                   | •   |       |