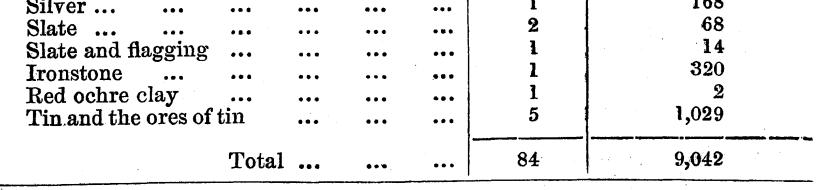

-----|
| Metals and Mine              | Number.                        | Area. |    |        |
|                              |                                |       |    | acres. |
| Antimony                     | •••                            | •••   | 22 | 434    |
| Argentiferous galena         |                                |       | 1  | 154    |
| Coal                         |                                |       | 7  | 4,368  |
| Copper and the ores of coppe |                                |       | 41 | 1,991  |
| Gypsum                       | •••                            | •••   | 1  | 18     |
| Lignite                      | •••                            |       | 1  | 476    |
|                              | •                              | •••   |    | 169    |



595. According to the estimate of the Mining Department, the fol-Minerals other than lowing are the values of metals and minerals other than gold raised in gold raised.

\* See "Mineral Statistics of Victoria for the Year 1878;" Parliamentary Paper No. 5, Session 1879.

Victoria from 1851 to the end of 1878. Of these productions, the value in 1878 amounted to  $\pounds 63,914 :=$ 

VALUE OF METALS AND MINERALS OTHER THAN GOLD, 1851 TO 1878.

|          |       | £ 1     | £                                 |   |
|----------|-------|---------|-----------------------------------|---|
| Silver   | •••   | 31,885  | Slates 94                         | D |
| Tin      | •••   | 343,775 | Gypsum                            | 5 |
| Copper   | •••   | 44,640  | Magnesite 1                       | 2