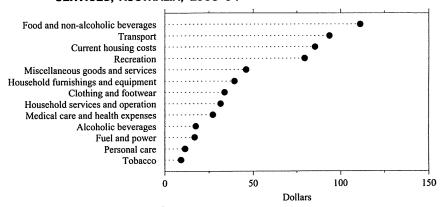

PATTERNS OF EXPENDITURE

In 1993–94 around half of average weekly household expenditure on goods and services was accounted for by the three main expenditure groups – food, transport and housing.

Figure 1 AVERAGE WEEKLY HOUSEHOLD EXPENDITURE ON COMMODITIES AND SERVICES, AUSTRALIA, 1993–94

The broad expenditure category with the largest outlay was food and non-alcoholic beverages, at \$111 per week. Of this, \$29 (27%) was spent on meals out and take-away food, with meals in restaurants, hotels and clubs accounting for \$17 and other take-away food \$12.

The category with the second highest expenditure was transport, at \$94 per week, with motor vehicle related expenses representing the major part (94%) of this.

Motor vehicle purchase accounted for \$27 and petrol and other fuels \$26. Vehicle registration and insurance represented another \$15 and other vehicle running expenses \$20. Rail, bus and other public transport fares amounted to about \$3 per week. Taxi and air fares were also around \$3 per week.

Recreation amounted to \$79 per week. This covers a wide range of goods and services, from the purchase of equipment such as a television, stereo and computer, expenditure on services such as sports fees, admission charges to cinemas, theatres and other events, expenditure on pets, and holidays.