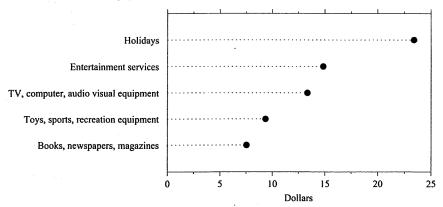

Recreation amounted to \$79 per week. This covers a wide range of goods and services, from the purchase of equipment such as a television, stereo and computer, expenditure on services such as sports fees, admission charges to cinemas, theatres and other events, expenditure on pets, and holidays.

Expenditure on holidays within Australia (\$14) and overseas (\$9) together accounted for almost 30% of expenditure on recreation. Other expenditures were entertainment and recreational services, such as video hire, and admissions to sporting events, cinemas and theatres (\$15), television and other audio-visual equipment (\$13), toys, sports and other recreational equipment (\$9), and books, newspapers and other printed material (\$8).

Figure 3 AVERAGE WEEKLY HOUSEHOLD EXPENDITURE ON RECREATION AUSTRALIA, 1993–94

Household furnishings and equipment amounted to \$40 per week. The main components were furniture and floor coverings (\$15), household appliances (\$10) and household furnishings (\$6).