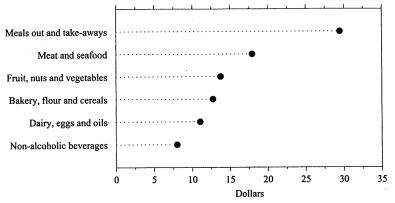

The broad expenditure category with the largest outlay was food and non-alcoholic beverages, at \$111 per week. Of this, \$29 (27%) was spent on meals out and take-away food, with meals in restaurants, hotels and clubs accounting for \$17 and other take-away food \$12.

Other significant food expenditures were meat and seafood (\$18), fruit, nuts and vegetables (\$14), bakery products, flour and cereals (\$13), dairy products, eggs and oils (\$11) and non-alcoholic beverages (\$8).

By comparison, average weekly expenditure on alcoholic beverages was \$17 with beer accounting for \$9, wine \$4 and spirits \$3.

Figure 2 AVERAGE WEEKLY HOUSEHOLD EXPENDITURE ON FOOD AUSTRALIA, 1993–94