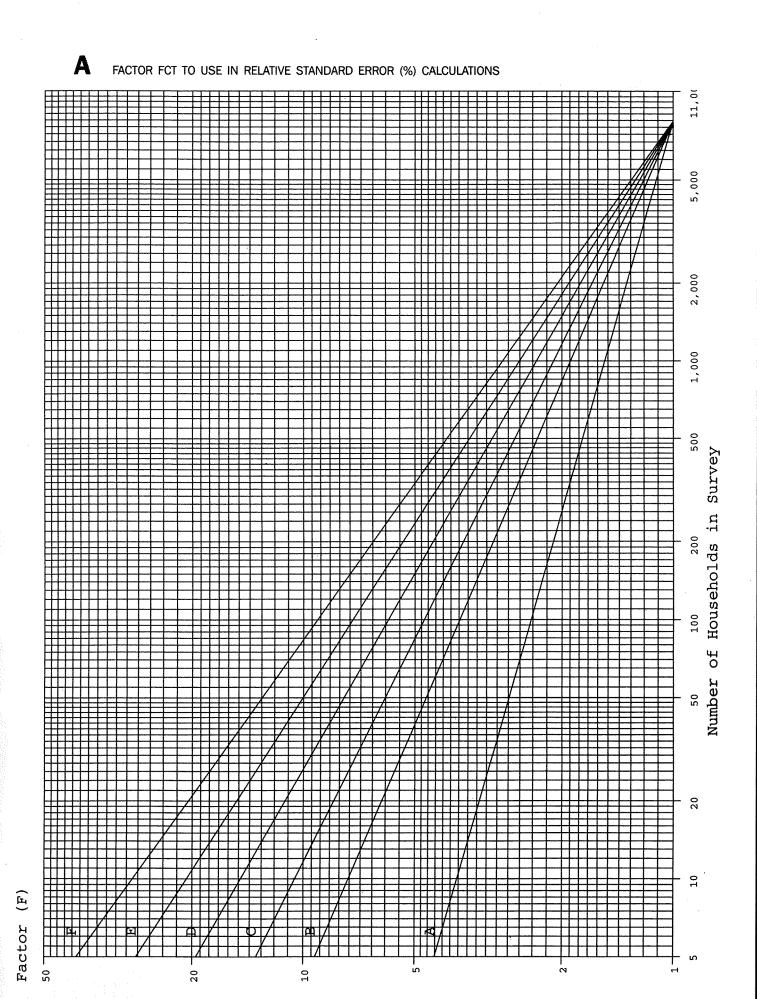

gative correlation will produce an underestimate.
- (d) calculating the standard error of the ratio of estimates
- 25 Two items can be compared by calculating the ratio of one to the other.
- 26 For example, researchers may want to express expenditure on petrol (commodity code 506) as a percentage of total expenditure on transport costs (the sum of commodity codes 501 to 535).
- 27 The relative standard error of the percentage or proportion can be approximated using the formula:

$$RSE\left(\frac{x_1}{x_2}\right) = \sqrt{\left(RSE(x_1)\right)^2 + \left(RSE(x_2)\right)^2}$$

28 As can be seen, this formula is similar to that used for calculating sums and differences between estimates, except that relative standard errors, RSEs, are used in the formula in place of the standard errors, SEs.



## For more information . . .

The ABS publishes a wide range of statistics and other information on Australia's economic and social conditions. Details of what is available in various publications and other products can be found in the ABS Catalogue of Publications and Products available from all ABS Offices.

#### **ABS Products and Services**

Many standard products are available from ABS bookshops located in each State and Territory. In addition to these products, information tailored to the needs of clients can be obtained on a wide range of media by contacting your nearest ABS Office. The ABS also provides a Subscription Service for standard products and some tailored information services.

#### National Dial-a-Statistic Line

0055 86 400

Steadycom P/L: premium rate 25c/21.4 secs.