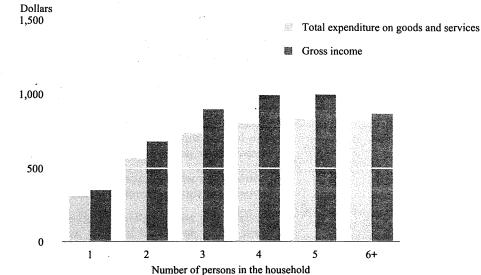

Household size The number of persons within households has a direct effect on both the levels of household income and household expenditure (figure 1). This pattern could be expected since the demand for various commodities and services (for example food) increases as the number of persons in the household increases.

> Larger households also have a higher number of employed persons, so that income levels generally increase with household size. Households with two persons were likely to have none or one person in employment, while households with five persons were more likely to have two or more employed persons.

AVERAGE WEEKLY GROSS INCOME AND AVERAGE WEEKLY EXPENDITURE OF HOUSEHOLDS BY NUMBER OF PERSONS IN THE HOUSEHOLD, AUSTRALIA, 1993-94

Note: The difference between gross income and total expenditure should not be taken as a measure of savings. For further details see the explanatory notes paragraphs 16 and 17.