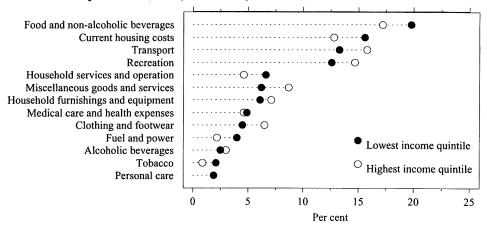

### PATTERNS OF EXPENDITURE

Just as expenditure levels vary according to particular household characteristics, so does the distribution of expenditure on particular commodities and services. An important determinant of patterns of household expenditure is the level of household income. The proportion of total expenditure covered by food and housing generally declined as household income increased. In 1993–94, households in the lowest income quintile allocated 20% of their total expenditure to food and non-alcoholic beverages compared to 17% for households in the highest quintile (figure 3). Households in the lowest quintile allocated 16% of their expenditure to current housing costs and 7% to household services and operation compared with 13% and 5% respectively for households in the highest quintile. In contrast the proportion spent on alcohol, clothing and footwear, transport and recreation generally increased as gross income increased (table 1).

PERCENTAGE OF TOTAL EXPENDITURE ALLOCATED TO SELECTED COMMODITIES AND SERVICES BY THE LOWEST AND HIGHEST INCOME QUINTILE GROUPS, AUSTRALIA, 1993–94

Household size Patterns of expenditure and income also vary with household size. Different household sizes reflect different stages of the life cycle, which affects expenditure patterns. In addition, there are economies of scale associated with various commodities and services. For example, the average weekly expenditure per person on current housing costs declined from \$42 in two person households to \$25 in households with four persons. Large households also spend a lower proportion of total expenditure on housing costs compared with small households.