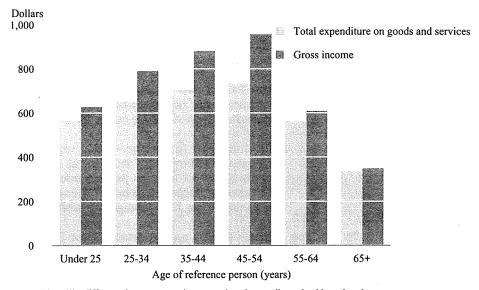

Age of reference person Households with a reference person aged between 35 and 54 years typically had higher levels of expenditure than households with either a younger or older reference person. In comparison, the expenditure of households with a reference person aged 65 or over was well below that of households with a younger reference person (figure 2).

Household size and the age of the household reference person tend to be related and typically vary in accordance with family life cycle stages. The relationship between life cycle stages and the levels of household expenditure is illustrated in table 42. The table has been constructed by specifying ten household types based on household composition together with the age of the reference person or the eldest dependent child. The households falling into these ten groups represented 67% of all households in Australia in 1993–94 and an even higher proportion of the total number of persons in private dwellings (72%).

The total amount spent on commodities and services generally rises through the early stages of family creation and, with increasing family size, reaches a peak as family children mature to adulthood. In subsequent stages of the life cycle, household expenditure declines as children leave home and household size declines. This trend follows very closely the trend in household income over the life cycle.

AVERAGE WEEKLY GROSS INCOME AND AVERAGE WEEKLY EXPENDITURE OF HOUSEHOLDS BY AGE OF THE REFERENCE PERSON AUSTRALIA, 1993–94

Note: The difference between gross income and total expenditure should not be taken as a measure of savings. For further details see the explanatory notes paragraphs 16 and 17.