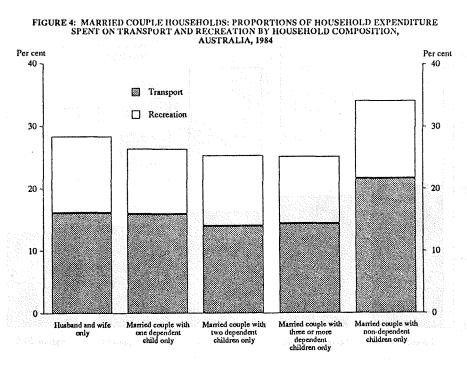

For married couple households, the proportion of total expenditure on commodities and services spent on food and non-alcoholic beverages rose with the number of dependent children, from 18.5 per cent for households composed of husband and wife and one dependent child only, to 22.4 per cent for married couple households with three or more dependent children only (Figure 3).

The proportion of expenditure spent on housing followed a slightly different pattern amongst married couple households. For example, married couple households with three or more dependent children only typically spent a smaller proportion (12.9 per cent) on current housing costs than did married couple households with one dependent child only (15.6 per cent). Married couple households with non-dependent children only spent 6.4 per cent of their total expenditure on current housing costs. These trends in housing expenditure are partly explained by life-cycle considerations. For example, only 20.7 per cent of married couple households with one dependent child only owned their house outright, and the average age of the household head for these households was approximately 36 years. In comparison, 60.4 per cent of married couple households with non-dependent children only owned their home outright, and these households were headed by persons with an average age of approximately 56 years (Table 14).

Married couple households with non-dependent children only spent a considerably higher proportion of their expenditure on transport and a slightly higher proportion on recreation than married couple households with dependent children only (Figure 4).