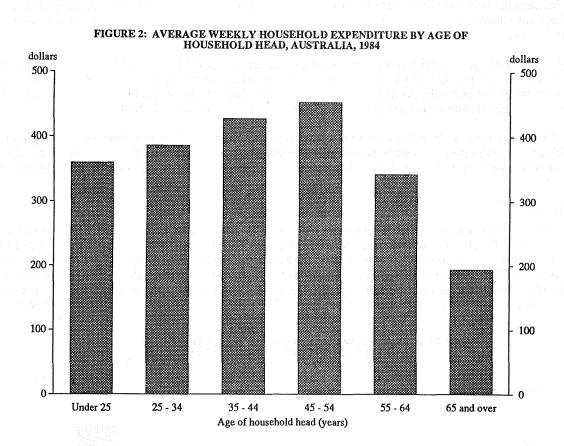

# Age of Household Head

Households with a head aged between 35 and 54 typically spent more (in dollar terms) on commodities and services than households with either younger or older heads (Figure 2). On average, the expenditure of households headed by persons aged 65 and over was much lower than the expenditure of households with younger heads.

The distribution of expenditure between different expenditure categories varied significantly with age of household head. For example, households with a head aged under 25 spent 16.1 per cent of their total expenditure on food and non-alcoholic beverages; for households with a head aged 25 to 34 the proportion was 18.1 per cent, rising to 20.5 per cent for households with a head aged 45 to 54. This trend is partly due to differences in family composition of these household types. For example, 44.5 per cent of households with a head aged under 25 were either single person or married couple only households, whereas only 13.4 per cent of households with a head aged 35 to 44 were in these categories. Amongst households with a head aged 45-54, a large proportion (35.5 per cent) were married couple households with non-dependent children. Households with a head aged 65 and over spent 22.6 per cent of their total expenditure on food and non-alcoholic beverages; these households were mainly either married couple only households (41.4 per cent) or single persons (41.8 per cent) with a comparatively low income and total expenditure.