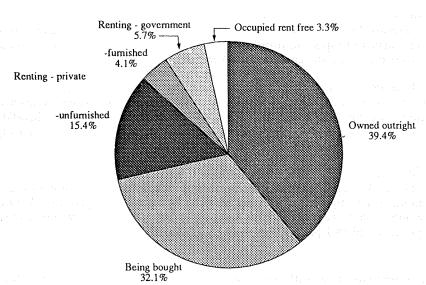

# **Nature of Housing Occupancy**

Figure 8 shows how households were distributed according to six categories of housing occupancy. Home owners and home buyers were the largest groups.

FIGURE 8: PROPORTION OF HOUSEHOLDS BY NATURE OF HOUSING OCCUPANCY, AUSTRALIA, 1984

Households that owned their home outright were considerably 'older' than households in the other five categories—the average age of the household head was higher, and the number of persons aged 65 and over in these households was twice the national average (Table 26).