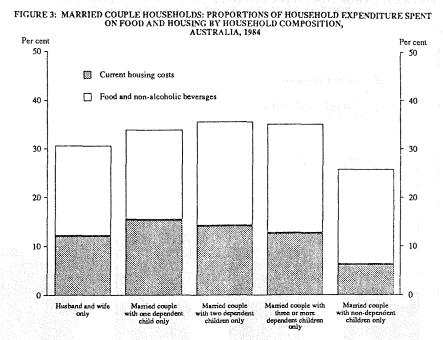

For married couple households, the proportion of total expenditure on commodities and services spent on food and non-alcoholic beverages rose with the number of dependent children, from 18.5 per cent for households composed of husband and wife and one dependent child only, to 22.4 per cent for married couple households with three or more dependent children only (Figure 3).

The proportion of expenditure spent on housing followed a slightly different pattern amongst married couple households. For example, married couple households with three or more dependent children only typically spent a smaller proportion (12.9 per cent) on current housing costs than did married couple households with one dependent child only (15.6 per cent). Married couple households with non-dependent children only spent 6.4 per cent of their total expenditure on current housing costs. These trends in housing expenditure are partly explained by life-cycle considerations. For example, only 20.7 per cent of married couple households with one dependent child only owned their house outright, and the average age of the household head for these households was approximately 36 years. In comparison, 60.4 per cent of married couple households with non-dependent children only owned their home outright, and these households were headed by persons with an average age of approximately 56 years (Table 14).