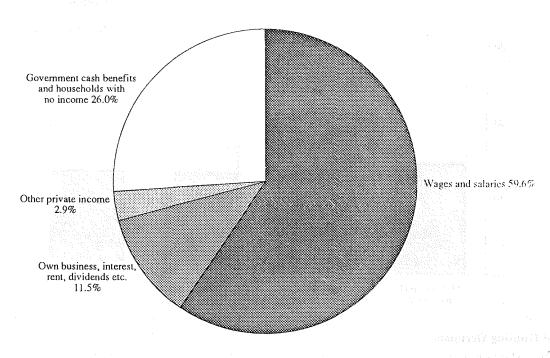

#### Principal Source of Household Income

FIGURE 9. PROPORTION OF HOUSEHOLDS BY PRINCIPAL SOURCE OF INCOME, AUSTRALIA, 1984

Figure 9 shows how households were distributed according to four categories of principal source of income. Wages and salaries and government cash benefits were the largest categories of principal source of income. Amongst households with government pensions and benefits as their principal source of income, more than half received an age, invalid or wife's pension as their principal source of income (Table 33).

Households with government pensions and benefits as their principal source of income spent a higher proportion of their total expenditure on housing, fuel and power and food than households with private income as their principal source of income. By contrast, the former group spent proportionally less on clothing and footwear, medical care and health expenses, transport, and recreation than the latter group (Table 32).

The average age of the household head, which was fairly consistent across income quintile groups for households with the same principal source of income (Tables 34-41), varied considerably between households with differing principal source of income. The range was from an average of 70.5 years for households with an age, invalid or wife's pension as principal source of income, to 37.3 years for households deriving their principal income from a supporting parent's or widow's pension.

There was also considerable variation in the proportions of households owning, buying and renting housing across the various types of households. Households deriving their principal income from superannuation and age/invalid/wife's pension had the highest home ownership rates of 75.8 per cent and 74.4 per cent respectively. Households deriving their principal income from unemployment/sickness benefits and supporting parent's/widows's pension had the lowest home ownership rates of 22.2 per cent and 18.1 per cent respectively (Table 32).