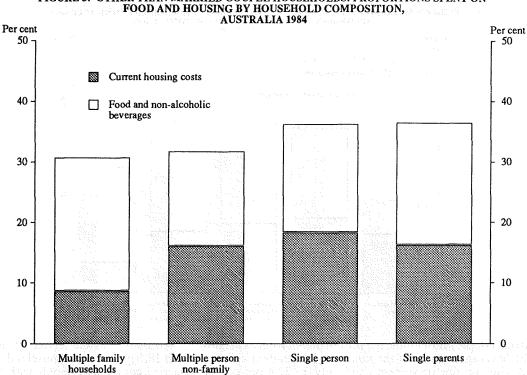

FIGURE 5: OTHER THAN MARRIED COUPLE HOUSEHOLDS: PROPORTIONS SPENT ON

Figure 5 shows how expenditure on housing and food varied for households not containing married couples. In each case, the allocation of expenditure to these items varied significantly with household income. To highlight this, the distribution of expenditure on these items for single parent households by gross income quintile groups is shown in Figure 6.

households

FIGURE 6: SINGLE PARENT HOUSEHOLDS: PROPORTIONS SPENT ON FOOD AND HOUSING BY GROSS HOUSEHOLD INCOME QUINTILE GROUP,

In contrast to the relatively high proportions of expenditure spent on food and housing by single parent households, comparatively small proportions were spent on transport and recreation (see Figure 7).