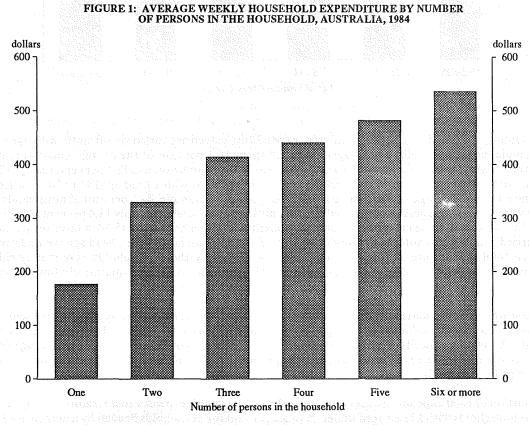

# Size of Household

The total amount spent on commodities and services by households was strongly related to the number of persons in the household (see Figure 1). Different expenditure categories had different 'economies of scale'. For example, the proportion spent on current housing costs declined as the number of persons rose, from 18.5 per cent of total expenditure on commodities and services for single person households to 9.7 per cent for households with six persons or more (Table 2). On the other hand, the proportion spent on food and non-alcoholic beverages rose from 17.9 per cent of total expenditure on commodities and services for single person households to 23.1 per cent for households with six or more persons.