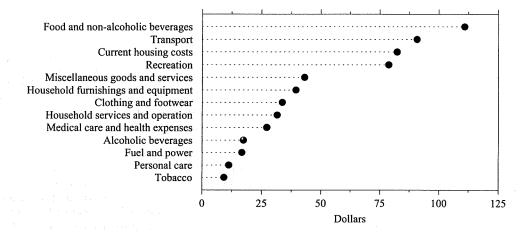

SPENDING PATTERNS OF HOUSEHOLDS

In 1993–94 around half of average weekly household expenditure on goods and services was accounted for by food, transport and housing. Average weekly household expenditure on food and non-alcoholic beverages was \$111 and represented 19 per cent of the total. Household expenditure on transport was \$91 per week (15% of the total) and on housing \$82 per week (14%). These proportions are almost the same as in 1988–89. Household expenditure on recreation was the next highest category, at \$79 per week.

Figure 1 AVERAGE WEEKLY HOUSEHOLD EXPENDITURE ON COMMODITIES AND SERVICES, AUSTRALIA, 1993–94

DIFFERENCES BETWEEN HOUSEHOLDS

The level of household expenditure is closely related to characteristics of the household, including income, household composition and household size. In 1993–94 households in the lowest income quintile (i.e. the lowest twenty per cent of households when ranked according to income) spent on average \$301 per week, compared with \$983 by households in the highest income quintile.