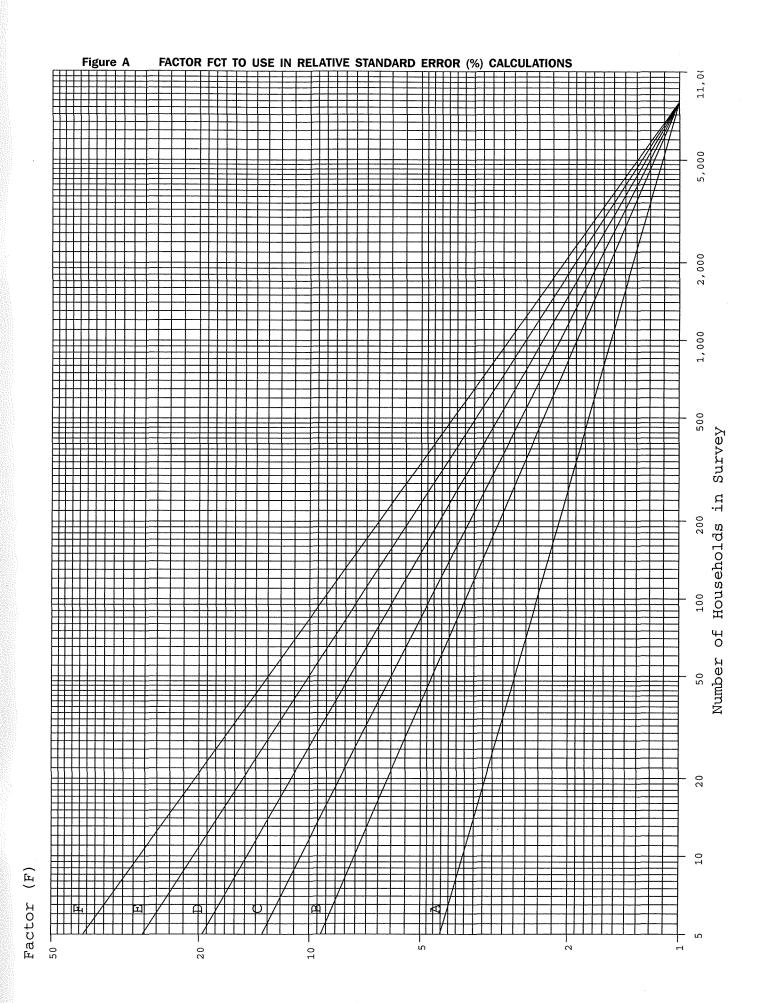

## **CONTENTS**

|                     |                                                                                                                                                                                                                                                                                                                                                   | Page |
|---------------------|---------------------------------------------------------------------------------------------------------------------------------------------------------------------------------------------------------------------------------------------------------------------------------------------------------------------------------------------------|------|
| SUMMARY OF FINDINGS |                                                                                                                                                                                                                                                                                                                                                   | 1    |
| TABLES              | 1 Household expenditure and characteristics by household income quintile group                                                                                                                                                                                                                                                                    | 5    |
|                     | <b>2</b> Household expenditure and characteristics by principal source of household income                                                                                                                                                                                                                                                        | 6    |
|                     | <b>3</b> Household expenditure and characteristics by states and territories                                                                                                                                                                                                                                                                      | 8    |
|                     | 4 Household expenditure and characteristics by capital cities                                                                                                                                                                                                                                                                                     | 9    |
|                     | <b>5</b> Household expenditure and characteristics by broad geographical area                                                                                                                                                                                                                                                                     | 10   |
|                     | <b>6</b> Household expenditure and characteristics by household composition                                                                                                                                                                                                                                                                       | 11   |
|                     | 7 Household expenditure and characteristics by tenure type                                                                                                                                                                                                                                                                                        | 13   |
|                     | <b>8</b> Household expenditure and characteristics by principal source of income of the reference person                                                                                                                                                                                                                                          | 14   |
|                     | <b>9</b> Household expenditure and characteristics by occupation group of the reference person                                                                                                                                                                                                                                                    | 16   |
|                     | <b>10</b> Household expenditure and characteristics by age of the reference person                                                                                                                                                                                                                                                                | 18   |
|                     | <b>11</b> Household expenditure and characteristics by employment status of the reference person                                                                                                                                                                                                                                                  | 19   |
|                     | <b>12</b> Household expenditure and characteristics by country of birth of the reference person                                                                                                                                                                                                                                                   | 20   |
|                     | 13 Household expenditure and characteristics by birthplace and year of arrival in Australia of the reference person                                                                                                                                                                                                                               | 22   |
|                     | <b>14</b> Comparison of average weekly household expenditure for broad expenditure groups between 1984, 1988–89 and 1993–94 surveys                                                                                                                                                                                                               | 23   |
|                     | A HES final sample: number of households                                                                                                                                                                                                                                                                                                          | 29   |
|                     | <b>B</b> 1993-94 Household Expenditure Survey Relative Standard Error of estimates at the Australia level and factor lines needed to derive estimates at the lower level                                                                                                                                                                          | 44   |
| APPENDIXES          | A Explanatory notes                                                                                                                                                                                                                                                                                                                               | 25   |
|                     | <b>B</b> Glossary                                                                                                                                                                                                                                                                                                                                 | 33   |
|                     | C 1993–94 HES data release program                                                                                                                                                                                                                                                                                                                | 39   |
|                     | <b>D</b> Technical note on sampling variability                                                                                                                                                                                                                                                                                                   | 43   |
| INQUIRIES           | <ul> <li>For further information about statistics in this publication and availability of related unpublished statistics, please phone the contact officer on Canberra (06) 252 7614 or any ABS State office.</li> <li>For information about other ABS statistics and ABS services, please refer to the last page of this publication.</li> </ul> | :.   |

|         |                                                                                                                           | Page |
|---------|---------------------------------------------------------------------------------------------------------------------------|------|
| FIGURES | <b>1</b> Average weekly household expenditure on commodities and services                                                 | 1    |
|         | <b>2</b> Proportion of expenditure allocated to commodities and services by the lowest and highest income quintile groups | 2    |
|         | <b>3</b> Percentage increase in average weekly household expenditure on commodities and services,, 1988-89 to 1993-94     | 3    |
|         | A Factor FCT to use in relative standard error (%) calculations                                                           | 49   |