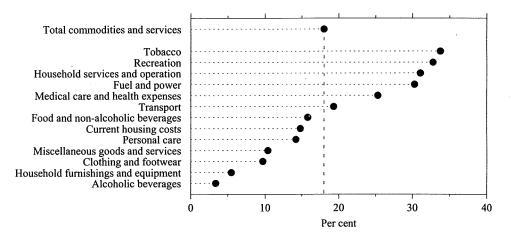

## CHANGES SINCE 1988-89

While the overall increase in average weekly household expenditure between 1988–89 and 1993–94 was 18 per cent, increases varied widely for different categories. Large percentage increases were reported for expenditure on tobacco (up by 34%), recreation (by 33%), household services and operation (31%) and fuel and power (30%). The smallest increases were on alcoholic beverages (3%) and household furnishings and equipment (5%).

Figure 3 PERCENTAGE INCREASE IN AVERAGE WEEKLY HOUSEHOLD EXPENDITURE ON COMMODITIES AND SERVICES AUSTRALIA, 1988–89 TO 1993–94

HOUSEHOLD EXPENDITURE AND CHARACTERISTICS BY HOUSEHOLD INCOME QUINTILE GROUP <sup>1</sup> AUSTRALIA, 1993–94