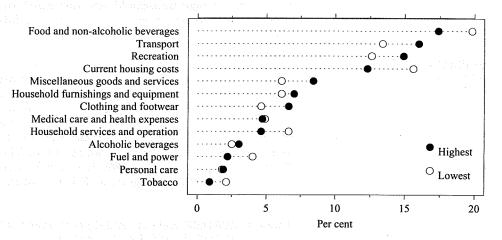

The proportion of household expenditure allocated to different goods and services also differs between low income households and high income households. The proportion of expenditure on food and non-alcoholic beverages was 20 per cent for the lowest quintile, compared with 17 per cent in the highest quintile. Generally, the proportion spent on housing, household services and fuel and power also declined as household income rose, while the proportion spent on transport, clothing and footwear, alcohol and recreation generally increased.

Figure 2 PROPORTION OF EXPENDITURE ALLOCATED TO COMMODITIES AND SERVICES BY THE LOWEST AND HIGHEST INCOME QUINTILE GROUPS AUSTRALIA, 1993–94

The level of household income is one of the main factors which affect the level and composition of household expenditure. However, household income is itself related to social and demographic characteristics of the household members. While 64 per cent of households in the lowest income quintile were lone person households, households in the highest quintile were predominantly couple households and had, on average, 3 to 4 members.