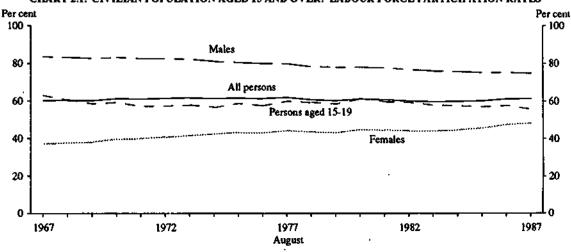

#### Labour force

The total labour force in Australia in August 1987 comprised 7,675,100 persons - 4,609,300 males and 3,065,800 females. Over the ten year period August 1977 to August 1987, the labour force participation rate for females increased by about four percentage points to 48.3 per cent with a large increase recorded in the 25 to 35 age group (50.4 per cent to 61.9 per cent) and in the 35 to 44 age group (55.9 per cent to 65.8 per cent). For males, the overall participation rate decreased from 79.8 per cent to 74.9 per cent.

#### CHART 2.1. CIVILIAN POPULATION AGED 15 AND OVER: LABOUR FORCE PARTICIPATION RATES

| $\begin{array}{c ccccccccccccccccccccccccccccccccccc$                                                                                                                                                                                                                                                                                                                                                                                                                                                                                                                                                                                                                                                                                                                                                                                                                                                                                                                                                                                                                                                                                     | 7 '79.8<br>0 78.2<br>5 77.8 |
|-------------------------------------------------------------------------------------------------------------------------------------------------------------------------------------------------------------------------------------------------------------------------------------------------------------------------------------------------------------------------------------------------------------------------------------------------------------------------------------------------------------------------------------------------------------------------------------------------------------------------------------------------------------------------------------------------------------------------------------------------------------------------------------------------------------------------------------------------------------------------------------------------------------------------------------------------------------------------------------------------------------------------------------------------------------------------------------------------------------------------------------------|-----------------------------|
| MALES           1977         62.1         91.2         96.9         97.0         93.2         86.3         62.2         13           1978         61.0         89.6         95.9         95.6         91.6         81.9         59.7         12           1978         61.4         90.2         95.8         95.6         91.2         82.0         53.5         11           1980         62.8         90.5         95.5         95.9         91.4         83.3         50.2         11           1981         61.8         91.3         95.3         95.2         91.3         81.1         51.2         10           1982         62.4         89.3         94.9         95.1         90.0         79.1         47.7         9           1983         58.2         89.6         95.4         95.0         90.4         78.2         42.8         8           1984         59.1         89.4         95.1         90.1         76.8         43.5         9           1985         57.8         89.7         94.5         94.8         90.0         76.4         42.7         8           1986(a)         58.6         89.1         94. | 7 79.8<br>0 78.2<br>5 77.8  |
| $\begin{array}{c ccccccccccccccccccccccccccccccccccc$                                                                                                                                                                                                                                                                                                                                                                                                                                                                                                                                                                                                                                                                                                                                                                                                                                                                                                                                                                                                                                                                                     | 0 78.2<br>5 77.8            |
| $\begin{array}{cccccccccccccccccccccccccccccccccccc$                                                                                                                                                                                                                                                                                                                                                                                                                                                                                                                                                                                                                                                                                                                                                                                                                                                                                                                                                                                                                                                                                      | 0 78.2<br>5 77.8            |
| $\begin{array}{c ccccccccccccccccccccccccccccccccccc$                                                                                                                                                                                                                                                                                                                                                                                                                                                                                                                                                                                                                                                                                                                                                                                                                                                                                                                                                                                                                                                                                     | 5 77.8                      |
| $\begin{array}{c ccccccccccccccccccccccccccccccccccc$                                                                                                                                                                                                                                                                                                                                                                                                                                                                                                                                                                                                                                                                                                                                                                                                                                                                                                                                                                                                                                                                                     | 5 77.8                      |
| $\begin{array}{c ccccccccccccccccccccccccccccccccccc$                                                                                                                                                                                                                                                                                                                                                                                                                                                                                                                                                                                                                                                                                                                                                                                                                                                                                                                                                                                                                                                                                     | 1 77.0                      |
| $\begin{array}{c ccccccccccccccccccccccccccccccccccc$                                                                                                                                                                                                                                                                                                                                                                                                                                                                                                                                                                                                                                                                                                                                                                                                                                                                                                                                                                                                                                                                                     | 1 77.9                      |
| $\begin{array}{c ccccccccccccccccccccccccccccccccccc$                                                                                                                                                                                                                                                                                                                                                                                                                                                                                                                                                                                                                                                                                                                                                                                                                                                                                                                                                                                                                                                                                     | 6 77.5                      |
| 1984         59.1         89.4         95.1         94.7         90.1         76.8         43.5         99           1985         57.8         89.7         94.5         94.8         90.0         76.4         42.7         8           1986(a)         58.6         89.1         94.8         94.4         90.0         75.7         45.2         8           1987         57.5         89.5         94.6         94.4         89.6         74.5         44.7         8           1987         57.5         89.5         94.6         94.4         89.6         74.5         44.7         8           FEMALES           1977         57.6         68.7         50.4         55.9         48.3         31.6         15.2         3           1978         57.5         66.9         51.0         56.7         47.5         30.2         13.8         2           1979         55.0         69.2         50.3         57.1         46.8         26.2         13.2         2           1980         59.2         71.1         52.8         58.7         47.6         29.1         13.5         2                                           | 2 76.6                      |
| 1986(a)         58.6         89.1         94.8         94.4         90.0         75.7         45.2         8           1987         57.5         89.5         94.6         94.4         89.6         74.5         44.7         8           FEMALES           1977         57.6         68.7         50.4         55.9         48.3         31.6         15.2         3           1978         57.5         66.9         51.0         56.7         47.5         30.2         13.8         2           1979         55.0         69.2         50.3         57.1         46.8         26.2         13.2         2           1980         59.2         71.1         52.8         58.7         47.6         29.1         13.5         2                                                                                                                                                                                                                                                                                                                                                                                                        | 6 75.9                      |
| 1986(a)         58.6         89.1         94.8         94.4         90.0         75.7         45.2         8           1987         57.5         89.5         94.6         94.4         89.6         74.5         44.7         8           FEMALES           1977         57.6         68.7         50.4         55.9         48.3         31.6         15.2         3           1978         57.5         66.9         51.0         56.7         47.5         30.2         13.8         2           1979         55.0         69.2         50.3         57.1         46.8         26.2         13.2         2           1980         59.2         71.1         52.8         58.7         47.6         29.1         13.5         2                                                                                                                                                                                                                                                                                                                                                                                                        | 0 75.7                      |
| 1987         57.5         89.5         94.6         94.4         89.6         74.5         44.7         8           FEMALES           1977         57.6         68.7         50.4         55.9         48.3         31.6         15.2         3           1978         57.5         66.9         51.0         56.7         47.5         30.2         13.8         2           1979         55.0         69.2         50.3         57.1         46.8         26.2         13.2         2           1980         59.2         71.1         52.8         58.7         47.6         29.1         13.5         2                                                                                                                                                                                                                                                                                                                                                                                                                                                                                                                               | 9 75.2                      |
| 1987         57.5         89.5         94.6         94.4         89.6         74.5         44.7         8           FEMALES           1977         57.6         68.7         50.4         55.9         48.3         31.6         15.2         3           1978         57.5         66.9         51.0         56.7         47.5         30.2         13.8         2           1979         55.0         69.2         50.3         57.1         46.8         26.2         13.2         2           1980         59.2         71.1         52.8         58.7         47.6         29.1         13.5         2                                                                                                                                                                                                                                                                                                                                                                                                                                                                                                                               | .4 75.2                     |
| IPEMALES           1977         57.6         68.7         50.4         55.9         48.3         31.6         15.2         3           1978         57.5         66.9         51.0         56.7         47.5         30.2         13.8         2           1979         55.0         69.2         50.3         57.1         46.8         26.2         13.2         2           1980         59.2         71.1         52.8         58.7         47.6         29.1         13.5         2                                                                                                                                                                                                                                                                                                                                                                                                                                                                                                                                                                                                                                                  | 5 74.9                      |
| 1978         57.5         66.9         51.0         56.7         47.5         30.2         13.8         2           1979         55.0         69.2         50.3         57.1         46.8         26.2         13.2         2           1980         59.2         71.1         52.8         58.7         47.6         29.1         13.5         2                                                                                                                                                                                                                                                                                                                                                                                                                                                                                                                                                                                                                                                                                                                                                                                         |                             |
| 1979         55.0         69.2         50.3         57.1         46.8         26.2         13.2         2           1980         59.2         71.1         52.8         58.7         47.6         29.1         13.5         2                                                                                                                                                                                                                                                                                                                                                                                                                                                                                                                                                                                                                                                                                                                                                                                                                                                                                                             | 5 44.2                      |
| 1979         55.0         69.2         50.3         57.1         46.8         26.2         13.2         2           1980         59.2         71.1         52.8         58.7         47.6         29.1         13.5         2                                                                                                                                                                                                                                                                                                                                                                                                                                                                                                                                                                                                                                                                                                                                                                                                                                                                                                             | .8 43.5                     |
| 1980 59.2 71.1 52.8 58.7 47.6 29.1 13.5 2                                                                                                                                                                                                                                                                                                                                                                                                                                                                                                                                                                                                                                                                                                                                                                                                                                                                                                                                                                                                                                                                                                 | .4 42.9                     |
|                                                                                                                                                                                                                                                                                                                                                                                                                                                                                                                                                                                                                                                                                                                                                                                                                                                                                                                                                                                                                                                                                                                                           | 9 44.7                      |
| 1981 <u>57.1 70.7 52.9 58.1 49.0 29.8 12.0 2</u>                                                                                                                                                                                                                                                                                                                                                                                                                                                                                                                                                                                                                                                                                                                                                                                                                                                                                                                                                                                                                                                                                          | .6 44.4                     |
| 1982 56.1 70.0 53.6 58.0 49.5 26.0 9.1 2                                                                                                                                                                                                                                                                                                                                                                                                                                                                                                                                                                                                                                                                                                                                                                                                                                                                                                                                                                                                                                                                                                  | .5 44.0                     |
| 1983 57.0 70.8 52.8 58.0 48.5 28.3 12.1 2                                                                                                                                                                                                                                                                                                                                                                                                                                                                                                                                                                                                                                                                                                                                                                                                                                                                                                                                                                                                                                                                                                 | .1 44.0                     |
| 1984 55.7 71.7 54.9 58.7 50.1 27.6 11.5 2                                                                                                                                                                                                                                                                                                                                                                                                                                                                                                                                                                                                                                                                                                                                                                                                                                                                                                                                                                                                                                                                                                 | .5 44.6                     |
| 1985 56.1 73.6 57.7 61.4 50.2 27.2 11.2 2                                                                                                                                                                                                                                                                                                                                                                                                                                                                                                                                                                                                                                                                                                                                                                                                                                                                                                                                                                                                                                                                                                 | .0 45.7<br>.0 47.6          |
| 1985         56.1         73.6         57.7         61.4         50.2         27.2         11.2         2         1986(a)         56.6         74.4         60.1         64.5         54.5         28.7         12.7         2                                                                                                                                                                                                                                                                                                                                                                                                                                                                                                                                                                                                                                                                                                                                                                                                                                                                                                            | .0 47.6                     |
| <u>1987 53.7 75.5 61.9 65.8 55.3 30.5 13.2 2</u>                                                                                                                                                                                                                                                                                                                                                                                                                                                                                                                                                                                                                                                                                                                                                                                                                                                                                                                                                                                                                                                                                          | .6 48.3                     |
| PERSONS                                                                                                                                                                                                                                                                                                                                                                                                                                                                                                                                                                                                                                                                                                                                                                                                                                                                                                                                                                                                                                                                                                                                   |                             |
| 1977 59.9 79.8 73.7 76.8 71.2 58.8 38.0 7                                                                                                                                                                                                                                                                                                                                                                                                                                                                                                                                                                                                                                                                                                                                                                                                                                                                                                                                                                                                                                                                                                 | 9 61.8                      |
| 1978 59.3 78.2 73.6 76.5 70.0 55.8 35.8 6                                                                                                                                                                                                                                                                                                                                                                                                                                                                                                                                                                                                                                                                                                                                                                                                                                                                                                                                                                                                                                                                                                 | .7 60.6                     |
| 1979 58.3 79.7 73.1 76.7 69.5 53.8 32.5 6                                                                                                                                                                                                                                                                                                                                                                                                                                                                                                                                                                                                                                                                                                                                                                                                                                                                                                                                                                                                                                                                                                 | .2 60.1                     |
| 1980 61.1 80.8 74.2 77.6 70.0 56.0 31.0 6                                                                                                                                                                                                                                                                                                                                                                                                                                                                                                                                                                                                                                                                                                                                                                                                                                                                                                                                                                                                                                                                                                 | 4 61.0                      |
| 1981 59.5 81.0 74.2 76.9 70.6 55.4 30.7 4                                                                                                                                                                                                                                                                                                                                                                                                                                                                                                                                                                                                                                                                                                                                                                                                                                                                                                                                                                                                                                                                                                 | .9 60.7                     |
| 1981         59.5         81.0         74.2         76.9         70.6         55.4         30.7         5           1982         59.3         79.6         74.3         76.9         70.2         52.5         27.9         5                                                                                                                                                                                                                                                                                                                                                                                                                                                                                                                                                                                                                                                                                                                                                                                                                                                                                                             | .3 60.0                     |
| 1983 57.6 80.2 74.1 76.8 69.9 53.4 26.9                                                                                                                                                                                                                                                                                                                                                                                                                                                                                                                                                                                                                                                                                                                                                                                                                                                                                                                                                                                                                                                                                                   | .8 59.7                     |
| 1984 57.4 80.6 75.0 76.9 70.5 52.4 27.0 5                                                                                                                                                                                                                                                                                                                                                                                                                                                                                                                                                                                                                                                                                                                                                                                                                                                                                                                                                                                                                                                                                                 | .2 59.9                     |
| 1985 56.9 81.7 76.1 78.3 70.5 52.0 26.5 4                                                                                                                                                                                                                                                                                                                                                                                                                                                                                                                                                                                                                                                                                                                                                                                                                                                                                                                                                                                                                                                                                                 | .9 60.2                     |
| 1986(a) 57.6 81.8 77.5 79.7 72.6 52.4 28.6 4                                                                                                                                                                                                                                                                                                                                                                                                                                                                                                                                                                                                                                                                                                                                                                                                                                                                                                                                                                                                                                                                                              | .7 61.2                     |
| 1987 55.6 82.6 78.2 80.3 72.8 52.8 28.7                                                                                                                                                                                                                                                                                                                                                                                                                                                                                                                                                                                                                                                                                                                                                                                                                                                                                                                                                                                                                                                                                                   | .1 61.4                     |

#### TABLE 2.1. LABOUR FORCE PARTICIPATION RATES BY AGE, AUGUST 1977 TO AUGUST 1987 (per cent)

(a) Estimates from August 1986 are based on a revised definition introduced in April 1986. See paragraph 25 of Appendix 3 for further information.