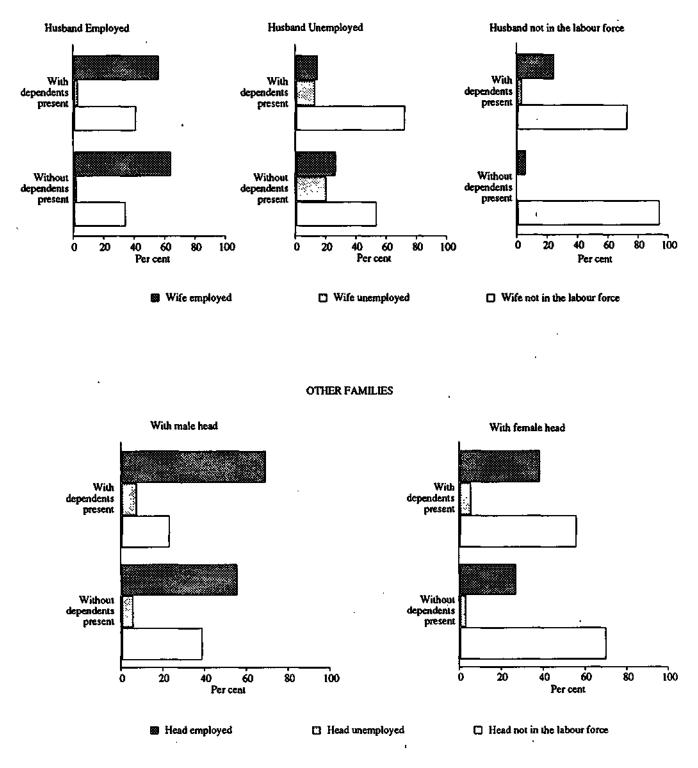

8       | 4,073.9          | 12,371.7         | 9.1               | 62.2               |

(s) Includes persons for whom secondary school qualifications could not be determined.

Source: Labour Force Status and Educational Attainment, Australia, February 1987 (6235.0).

#### CHART 2.4. CIVILIAN POPULATION AGED 15 AND OVER: LABOUR FORCE STATUS AND EDUCATIONAL ATTAINMENTS(a) FEBRUARY 1987

WITH POST-SCHOOL QUALIFICATIONS



WITHOUT POST-SCHOOL QUALIFICATIONS



(a) Excludes persons in institutions and boarding school pupils from whom details of educational attainment were not obtained and persons aged 15 to 20 still at school.

Source: Labour Force Status and Educational Attainment, Australia, February 1987 (6235.0).

CHART 2.5. LABOUR FORCE STATUS OF HUSBAND, WIFE OR FAMILY HEAD, JUNE 1987



MARRIED-COUPLE FAMILIES

ı.

#### TABLE 2.12. FAMILY STATUS AND LABOUR FORCE STATUS OF PERSONS AGED 15 AND OVER(a), JUNE 1987

| ,                                                     |                    |                |                    | Unemploy       | ved            |                           |                  |                    |             |              |
|-------------------------------------------------------|--------------------|----------------|--------------------|----------------|----------------|---------------------------|------------------|--------------------|-------------|--------------|
|                                                       |                    | Employed       | -                  | Looking        |                |