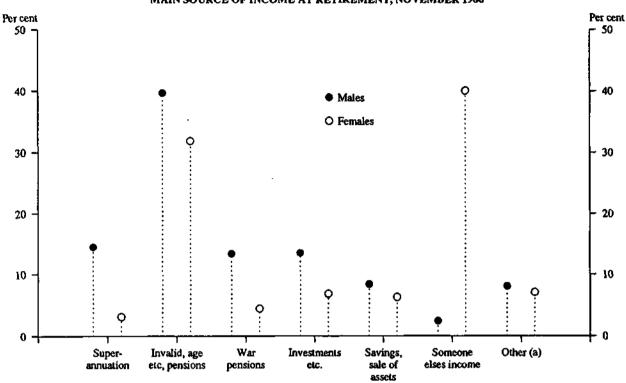

| 7.9<br>6.7   |
|                                                                                                     |                |               |                |              |              |              |
| Fotal                                                                                               | 887.6          | 579.8         | 1,467.4        | 100.0        | 100.0        | 100.0        |

TABLE 2.24. PERSONS WHO HAD RETIRED FROM FULL-TIME WORK AT AGE 45 OR MORE : SUMMARY OF CHARACTERISTICS, NOVEMBER 1986

(a) Includes returned to studies, pregnancy/to have children; and job was temporary or seasonal and left to return to studies. (b) Excludes persons who had superannuation cover.

Source: Retirement and Retirement Intentions, Australia, November 1986 (6238.0).

1



#### CHART 2.6. PERSONS WHO HAD RETIRED FROM FULL-TIME WORK AT AGE 45 OR MORE: MAIN SOURCE OF INCOME AT RETIREMENT, NOVEMBER 1986

(a) Includes Life assurance and similar schemes, part-time work and other.

Source: Retirement and Retirement Intentions, Australia, November 1986 (6238.0).



.

#### CHART 2.7. PERSONS AGED 45 AND OVER: WHETHER INTENDED TO RETIRE FROM FULL-TIME WORK AND AGE INTENDED TO RETIRE, NOVEMBER 1986

(a) Estimate subject to sampling variability too high for most practical uses.

Source: Retirement and Retirement Intentions, Australia, November 1986 (6238.0).

# TABLE 2.25. PERSONS AGED 45 AND OVER WHO INTENDED TO RETIRE FROM FULL-TIME WORK : SUMMARY OF CHARACTERISTICS AND AGE INTENDED TO RETIRE, NOVEMBER 1986 ('900)

| 45.64         over         Total(c)         45.