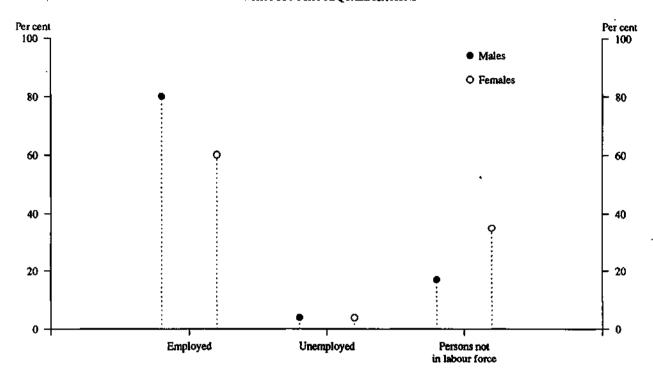

| 5,675.9          | 1,322.3      | 6,998.2          | 699.6        | 7 607 9       | A 672 A          | 17 271 7         | 0 1               | 62.2               |
| Total                                                                        | 5,075.9          | 1,322.3      | 0,778.2          | 079.0        | 7,697.8       | 4,073.9          | 12,371.7         | 9.1               | 62.2               |

(s) Includes persons for whom secondary school qualifications could not be determined.

Source: Labour Force Status and Educational Attainment, Australia, February 1987 (6235.0).

#### CHART 2.4. CIVILIAN POPULATION AGED 15 AND OVER: LABOUR FORCE STATUS AND EDUCATIONAL ATTAINMENTS(a) FEBRUARY 1987

WITH POST-SCHOOL QUALIFICATIONS



WITHOUT POST-SCHOOL QUALIFICATIONS



(a) Excludes persons in institutions and boarding school pupils from whom details of educational attainment were not obtained and persons aged 15 to 20 still at school.

Source: Labour Force Status and Educational Attainment, Australia, February 1987 (6235.0).

CHART 2.5. LABOUR FORCE STATUS OF HUSBAND, WIFE OR FAMILY HEAD, JUNE 1987



MARRIED-COUPLE FAMILIES

ı.

#### TABLE 2.12. FAMILY STATUS AND LABOUR FORCE STATUS OF PERSONS AGED 15 AND OVER(a), JUNE 1987

| ,                                                     |                    |                |                    | Unemploy       | ved            |                           |                  |                    |             |              |
|---------------------------------------------