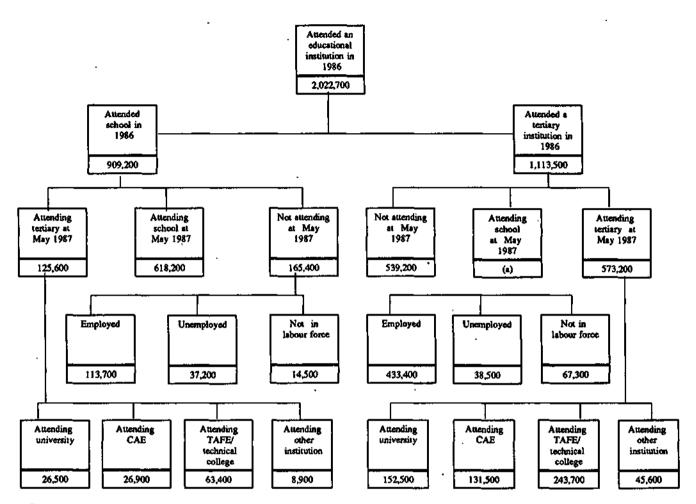

#### Education

An estimated 2,022,700 persons aged 15 to 64 (19.0 per cent of the civilian population in the same age group) attended an educational institution at some time in 1986. Some 1,200,900 (59.4 per cent) of these persons attended full-time while the remaining 821,800 (40.6 per cent) attended part-time.

An estimated 871,700 persons aged 15 to 64 (about 3 out of every 4 persons in this age group who attended fulltime education in 1986) were continuing full-time education in May 1987. The remaining 329,200 were classified as *Leavers* - that is, persons who were full-time students at any time in 1986 but were not full-time students in May 1987.

During the period May 1983 to May 1987 the proportion of working age teenagers who were attending an educational institution full-time has been increasing. Some 48.0 per cent of persons aged 15-19 were attending full-time in May 1983 and this proportion increased to 55.5 per cent in May 1987.