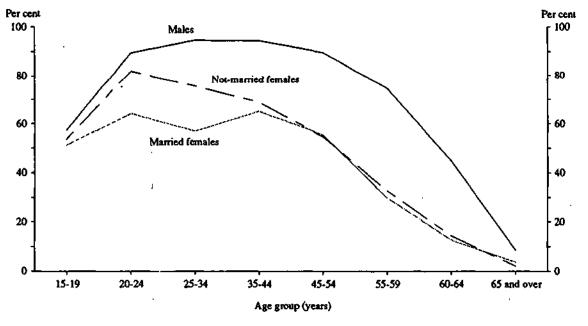

Source: The Labour Force, Australia (6203.0).

CHART 2.2. CIVILIAN POPULATION AGED 15 AND OVER: LABOUR FORCE PARTICIPATION RATES, AUGUST 1987