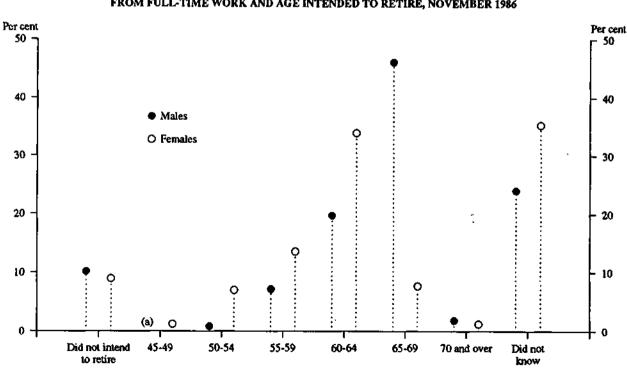

| 887.6          | 579.8         | 1,467.4        | 100.0        | 100.0        | 100.0        |

TABLE 2.24. PERSONS WHO HAD RETIRED FROM FULL-TIME WORK AT AGE 45 OR MORE : SUMMARY OF CHARACTERISTICS, NOVEMBER 1986

(a) Includes returned to studies, pregnancy/to have children; and job was temporary or seasonal and left to return to studies. (b) Excludes persons who had superannuation cover.

Source: Retirement and Retirement Intentions, Australia, November 1986 (6238.0).

1



#### CHART 2.6. PERSONS WHO HAD RETIRED FROM FULL-TIME WORK AT AGE 45 OR MORE: MAIN SOURCE OF INCOME AT RETIREMENT, NOVEMBER 1986

(a) Includes Life assurance and similar schemes, part-time work and other.

Source: Retirement and Retirement Intentions, Australia, November 1986 (6238.0).



.

#### CHART 2.7. PERSONS AGED 45 AND OVER: WHETHER INTENDED TO RETIRE FROM FULL-TIME WORK AND AGE INTENDED TO RETIRE, NOVEMBER 1986

(a) Estimate subject to sampling variability too high for most practical uses.

Source: Retirement and Retirement Intentions, Australia, November 1986 (6238.0).

# TABLE 2.25. PERSONS AGED 45 AND OVER WHO INTENDED TO RETIRE FROM FULL-TIME WORK : SUMMARY OF CHARACTERISTICS AND AGE INTENDED TO RETIRE, NOVEMBER 1986 ('900)

| 45.64         over         Total(c)         45.59         over         Total(c)           Less han 2         34.6         16.1         50.7         15.7         9.4         25.3         37.4           2 and less than 10         10         10.7         13.3         22.0         15.7         19.4         77.4         19.4         77.4