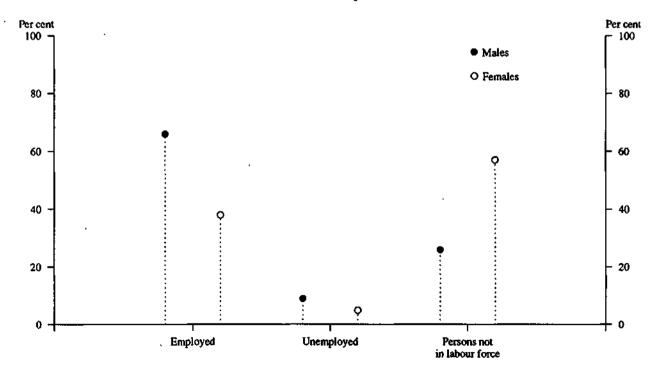

Source: The Labour Force, Australia (6203.0).

CHART 2.2. CIVILIAN POPULATION AGED 15 AND OVER: LABOUR FORCE PARTICIPATION RATES, AUGUST 1987