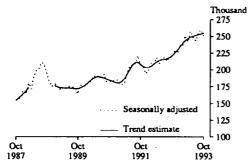

#### Arrivals of overseas visitors for short-term visits

The trend estimate for overseas visitors for October increased 0.5 per cent over September 1993, despite a fall of 3.3 per cent in the seasonally adjusted estimate. An increase of more than 1.4 per cent in the seasonally adjusted figure for November is required for the trend to continue upward. The average monthly change in the seasonally adjusted series, without regard to sign, is 3.1 per cent.

The actual number of overseas visitors for October 1993 was 267,200, an increase of 17 per cent when compared with October 1992 (229,300).