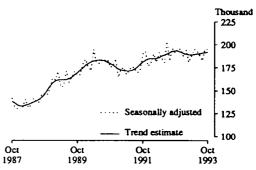

## Departures of Australian residents for short-term trips abroad

The trend estimate of resident departures for October 1993 recorded an increase of 0.2 per cent from the September 1993 figure. The number of actual departures of Australian residents for October 1993 was 176,900.