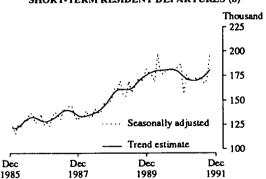

Departures of Australian residents for short-term trips abroad In October 1991:

- 169,800 Australian residents departed for short-term visits overseas, an increase of 9 per cent compared with October 1990. In seasonally adjusted terms the number of departures rose 15 per cent compared with September 1991.
- The most popular destinations were: New Zealand with 26,700 (16%), the U.S.A. with 26,100 (15%), Indonesia with 16,400 (10%) and the United Kingdom with 15,100 (9%). When compared with October 1990, resident departures increased to Indonesia (33%), the U.S.A. (17%), the United Kingdom (10%) and New Zealand (7%).
- Departures for 'holidays' (94,300) increased 8 per cent compared with October 1990 (87,100) and residents departing for the purpose of 'visiting relatives' (31,100) increased 22 per cent compared with October 1990 (25,600).

#### SHORT-TERM RESIDENT DEPARTURES (b)

(a) Refer to paragraph 20 of the Explanatory Notes. (b) Refer to paragraph 21 of the Explanatory Notes