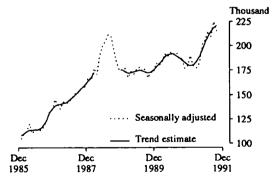

Arrivals of overseas visitors for short-term visits In October 1991:

- The number of overseas visitor arrivals was 216,000, 13 per cent more than in October 1990 (190,600). The trend estimate of visitor arrivals continues to show strong growth since January 1991.
- The major source countries were: Japan with 48,700 (23% of total), New Zealand with 47,600 (22%), the U.S.A. with 23,900 (11%) and the United Kingdom with 22,900 (11%). These four major source countries accounted for 66 per cent of all visitor arrivals. When compared with October 1990, the number of visitors increased from Japan (33%) and New Zealand (31%), and decreased from the United New Zealand (31%), and decreased from the United Kingdom (14%) and the U.S.A. (1%).
- The number of visitors from Taiwan (4,400) and the Netherlands (3,500), although small compared with

- the number from the main source countries, showed large increases while those from Singapore (4,900) decreased.
- The main purposes for visiting Australia remain 'holiday' (62%) and 'visiting relatives' (18%). The number of visitors arriving for the purpose of 'holiday' increased 24 per cent while the number 'visiting relatives' increased 10 per cent compared with October 1990.
- Visitors intending to stay for less than 1 week increased by 27 per cent and those staying for 1 week and less than 2 weeks increased 23 per cent compared with October 1990. Visitors intending to stay for less than 2 weeks accounted for 58 per cent of total short-term visitor arrivals.

#### SHORT-TERM VISITOR ARRIVALS (a)