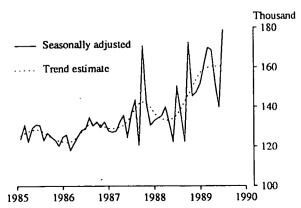

## SHORT-TERM RESIDENT DEPARTURES

TABLE 1. TOTAL MOVEMENT - ARRIVALS: CATEGORY OF MOVEMENT

|               |             |            |                 | Total            |                  | Short-term | arrivals (a)         |                      |           |
|---------------|-------------|------------|-----------------|------------------|------------------|------------|----------------------|----------------------|-----------|
|               | Permanent . | Long-term  | <u>arrivals</u> | permanent<br>and |                  | Overseas   | Overseas<br>visitors | Overseas<br>visitors | Total     |
| Period        | arrivals    | Australian | Overseas        | long-term        | Australian       | visitors   | (Seasonally          | (Trend               | arrivals  |
| Year ended    | Settlers    | residents  | visitors        | arrivals         | <u>residents</u> | (Açtual)   | adjusted)            | estimate) (b)        | (a)       |
| 31 December - |             |            |                 |                  |                  |            |                      |                      |           |
| 1986          | 103,330     | 55,870     | 38,130          | 197,320          | 1 512 200        | 1 420 400  |                      |                      | 2 120 000 |
| 1987          | 128,290     | 54,030     | 39,940          |                  | 1,513,200        | 1,429,400  | • •                  | ••                   | 3,139,900 |
|               |             |            |                 | 222,260          | 1,586,300        | 1,784,900  | ••                   | • •                  | 3,593,500 |
| 1988          | 151,550     | 54,990     | 47,330          | 253,860          | 1,637,900        | 2,249,300  | • •                  | • •                  | 4,141,100 |
| 1988 -        |             |            |                 |                  |                  |            |                      |                      |           |
| March         | 12,780      | 3,860      | 3,960           | 20,600           | 107,600          | 185,200    | 171,000              | 168,700              | 313,400   |
| April         | 12,580      | 3,450      | 3,300           | 19,330           | 121,000          | 160,500    | 169,700              | 178,300              | 300,800   |
| May           | 11,470      | 3,380      | 2,640           | 17,490           | 104,000          | 157,100    | 185,200              | 189,800              | 278,600   |
| June          | 11,380      | 4,190      | 3,060           | 18,630           | 118,800          | 163,800    | 206,600              | 201,100              | 301,200   |
| July          | 12,490      | 4,640      | 4,090           | 21,220           | 162,400          | 203,300    | 212,400              | 210,000              | 386,900   |
| August        | 13,560      | 3,910      | 3,220           | 20,690           | 136,900          | 196,900    | 227,800              | 215,800              | 354,400   |
| September     | 12,780      | 4,220      | 3,600           | 20,600           | 160,600          | 179,600    | 228,000              | 218,600              | 360,800   |
| October       | 12,660      | 4,220      | 3,660           | 20,540           | 188,400          | 207,300    | 193,900              | 219,300              | 416,200   |
| November      | 13,010      | 5,120      | 3,070           | 21,200           | 128,600          | 208,000    | 182,200              | n.a.                 | 357,800   |
| December      | 12,860      | 8,540      | 2,980           | 24,380           | 101,200          | 245,800    | 172,600              | n.a.                 | 371,400   |
| 1989 -        |             |            |                 |                  |                  |            |                      |                      |           |
| January       | 12,600      | 5,240      | 8,200           | 26,040           | 222,200          | 168,900    | 171,000              | n.a.                 | 417,200   |
| February      | 10,790      | 3,770      | 8,080           | 22,640           | 129,100          | 191,100    | 176,900              | п.а.                 | 342,800   |
| March         | 11,650      | 3,670      | 3,930           | 19,250           | 132,100          | 180,000    | 164,700              | n.a.                 | 331,400   |
| April         | 11,350      | 3,250      | 3,720           | 18,320           | 141,100          | 160,100    | 167,900              | n.a.                 | 319,500   |
| May           | 10,180      | 3.040      | 3,020           | 16,240           | 121,200          | 136,600    | 165,300              | n.a.                 | 274,000   |
| June          | 11,400      | 4,190      | 3,210           | 18,800           | 139,700          | 142,700    | 177,000              | n.a.                 | 301,200   |

Departures of Australian residents for short-term trips abroad In June 1989 197,800 departures of Australian residents for short-term overseas trips were recorded, 19% more than in June 1988. This continues the increase in the number of Australian residents travelling overseas for short-term visits. During the six months to June 1989, 912,800 departures of Australian residents for short-term visits were recorded, up 139,300 (18%) for the same period in 1988.