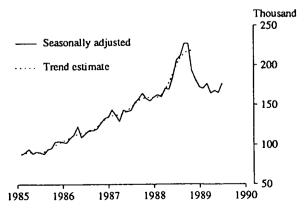

## SHORT-TERM VISITOR ARRIVALS (a)

(a) Refer to paragraph 20 of the Explanatory Notes at the back of this publication.

In June 1989, 142,700 arrivals of overseas visitors for short-term visits were recorded, 13% less than in June 1988 but 22% more than in June 1987. The strong growth and subsequent decline in actual short-term overseas arrivals last year (1988) was influenced by Australia's Bicentennial and World-Expo activities. In the first half of 1989, 979,400 visitor arrivals were recorded, 3% less than in 1988 but 22% more than in 1987.

Arrivals of visitors from New Zealand in June 1989 numbered 39,500 (28% of total), a decrease of 24% compared with June 1988, but a small increase (4%) over June 1987. The same pattern of growth and subsequent decrease is shown for arrivals from Japan and the U.S.A., although arrivals from Japan in June 1989 were considerably higher (89%) than in June 1987. Visitor arrivals from the U.K. and Ireland have shown a consistent increase.