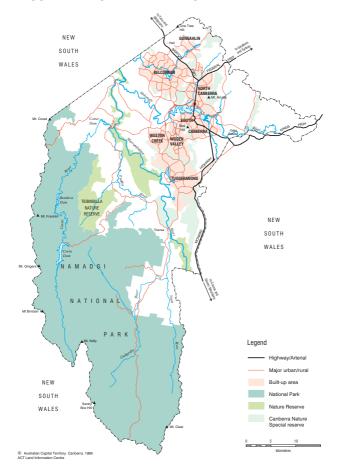

# Australian Capital Territory at a Glance

2004

In 1911, an area of approximately 2,360 square kilometres was transferred to the Commonwealth of Australia by the State of New South Wales to become the Australian Capital Territory (ACT). The city of Canberra, Australia's national capital, is located in the northern part of this area, 300 km south-west of Sydney and 650 km north-east of Melbourne by road.

On 11 May 1989 self-government for the Territory was proclaimed. The ACT is the smallest of Australia's six states and two territories, but has the highest population density and is the only state or territory without a sea border.