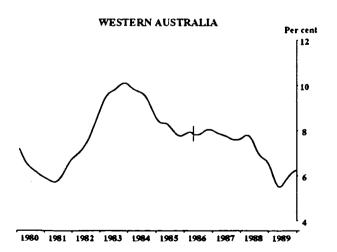

#### PARTICIPATION RATE: TREND SERIES

Per cent

Indicates break in series. Estimates for the period prior to April 1986 are based on the old definition. See paragraphs 14 and 15 of the Explanatory Notes, Appendix B.