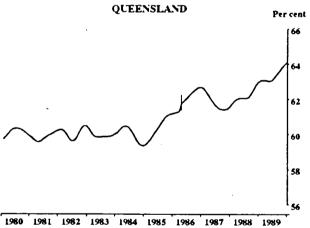

#### PARTICIPATION RATE: TREND SERIES

Per cent

Indicates break in series. Estimates for the period prior to April 1986 are based on the old definition. See paragraphs 14 and 15 of the Explanatory Notes, Appendix B.