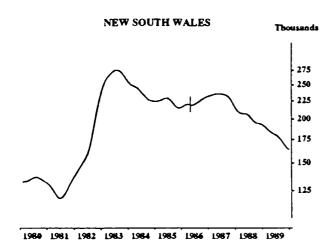

#### **UNEMPLOYED PERSONS: TREND SERIES**

The graphs on this page have been drawn to a semi-logarithmic scale to enable comparisons to be made of rates of change—See paragraph 50 of the Explanatory Notes, Appendix B.

Indicates break in series. Estimates for the period prior to April 1986 are based on the old definition. See paragraphs 14 and 15 of the Explanatory Notes, Appendix B.