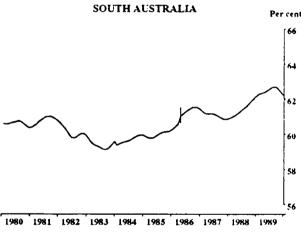

#### PARTICIPATION RATE: TREND SERIES

Per cent

Indicates break in series. Estimates for the period prior to April 1986 are based on the old definition. See paragraphs 14 and 15 of the Explanatory Notes, Appendix B.