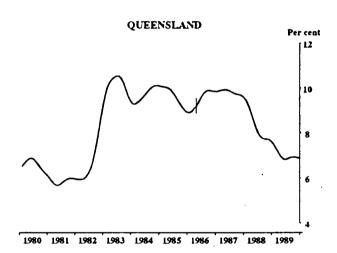

#### **UNEMPLOYMENT RATE: TREND SERIES**

Indicates break in series. Estimates for the period prior to April 1986 are based on the old definition. See paragraphs 14 and 15 of the Explanatory Notes, Appendix B.