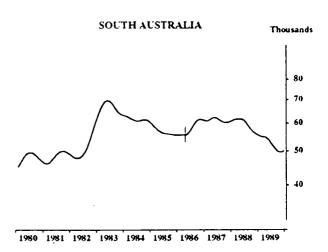

| 46             |

#### **EMPLOYED PERSONS: TREND SERIES**

The graphs on this page have been drawn to a semi-logarithmic scale to enable comparisons to be made of rates of change—See paragraph 50 of the Explanatory Notes, Appendix B.



Indicates break in series. Estimates for the period prior to April 1986 are based on the old definition. See paragraphs 14 and 15 of the Explanatory Notes, Appendix B.

550 530

1980 1981 1982 1983 1984 1985 1986 1987 1988 1989

150

1980 1981 1982 1983 1984 1985 1986 1987 1988 1989

#### **UNEMPLOYED PERSONS: TREND SERIES**

The graphs on this page have been drawn to a semi-logarithmic scale to enable comparisons to be made of rates of change—See paragraph 50 of the Explanatory Notes, Appendix B.













Indicates break in series. Estimates for the period prior to April 1986 are based on the old definition. See paragraphs 14 and 15 of the Explanatory Notes, Appendix B.

#### **UNEMPLOYMENT RATE: TREND SERIES**













Indicates break in series. Estimates for the period prior to April 1986 are based on the old definition. See paragraphs 14 and 15 of the Explanatory Notes, Appendix B.

#### PARTICIPATION RATE: TREND SERIES







Per cent





Indicates break in series. Estimates for the period prior to April 1986 are based on the old definition. See paragraphs 14 and 15 of the Explanatory Notes, Appendix B.

# **TABLES**

|                               |                                       |         | FORCE STA        | Unemp  |          |       |          |         | -