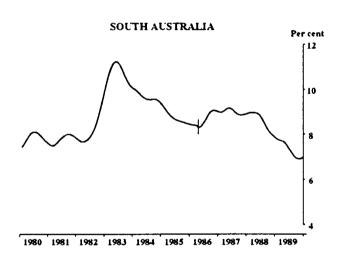

#### **UNEMPLOYMENT RATE: TREND SERIES**

Indicates break in series. Estimates for the period prior to April 1986 are based on the old definition. See paragraphs 14 and 15 of the Explanatory Notes, Appendix B.