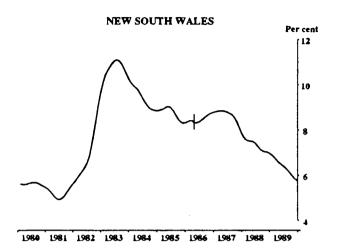

#### **UNEMPLOYMENT RATE: TREND SERIES**

Indicates break in series. Estimates for the period prior to April 1986 are based on the old definition. See paragraphs 14 and 15 of the Explanatory Notes, Appendix B.