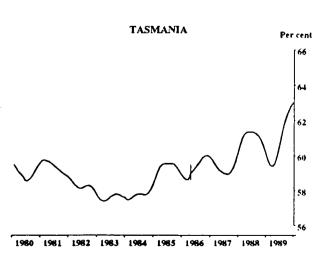

#### PARTICIPATION RATE: TREND SERIES

Per cent

Indicates break in series. Estimates for the period prior to April 1986 are based on the old definition. See paragraphs 14 and 15 of the Explanatory Notes, Appendix B.