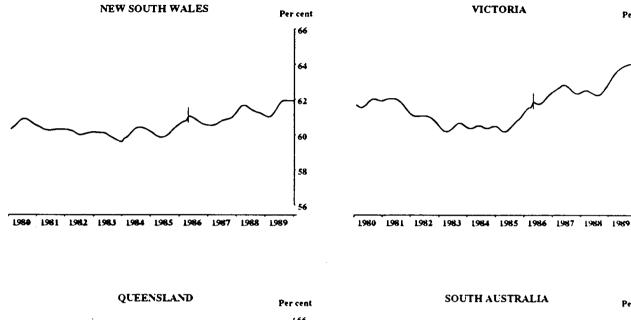

#### PARTICIPATION RATE: TREND SERIES

Per cent

Indicates break in series. Estimates for the period prior to April 1986 are based on the old definition. See paragraphs 14 and 15 of the Explanatory Notes, Appendix B.