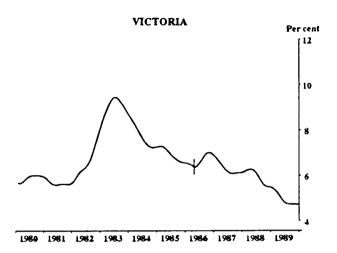

#### **UNEMPLOYMENT RATE: TREND SERIES**

Indicates break in series. Estimates for the period prior to April 1986 are based on the old definition. See paragraphs 14 and 15 of the Explanatory Notes, Appendix B.