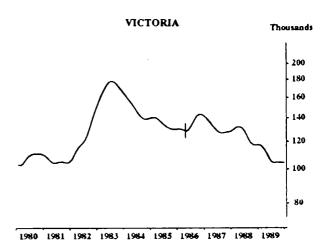

#### **UNEMPLOYED PERSONS: TREND SERIES**

The graphs on this page have been drawn to a semi-logarithmic scale to enable comparisons to be made of rates of change—See paragraph 50 of the Explanatory Notes, Appendix B.

Indicates break in series. Estimates for the period prior to April 1986 are based on the old definition. See paragraphs 14 and 15 of the Explanatory Notes, Appendix B.