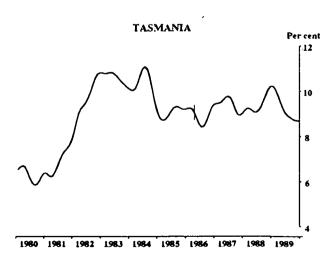

#### PARTICIPATION RATE: TREND SERIES

Per cent

Indicates break in series. Estimates for the period prior to April 1986 are based on the old definition. See paragraphs 14 and 15 of the Explanatory Notes, Appendix B.