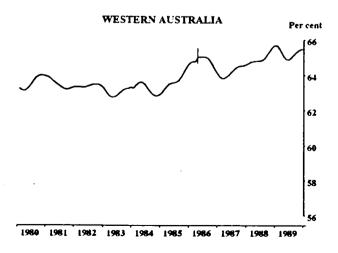

#### PARTICIPATION RATE: TREND SERIES

Per cent

Indicates break in series. Estimates for the period prior to April 1986 are based on the old definition. See paragraphs 14 and 15 of the Explanatory Notes, Appendix B.