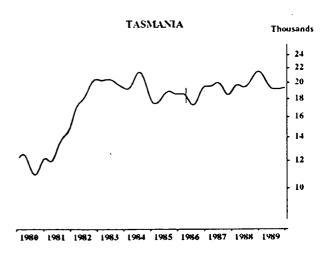

| 46             |

#### **EMPLOYED PERSONS: TREND SERIES**

The graphs on this page have been drawn to a semi-logarithmic scale to enable comparisons to be made of rates of change—See paragraph 50 of the Explanatory Notes, Appendix B.



Indicates break in series. Estimates for the period prior to April 1986 are based on the old definition. See paragraphs 14 and 15 of the Explanatory Notes, Appendix B.

550 530

1980 1981 1982 1983 1984 1985 1986 1987 1988 1989

150

1980 1981 1982 1983 1984 1985 1986 1987 1988 1989

#### **UNEMPLOYED PERSONS: TREND SERIES**

The graphs on this page have been drawn to a semi-logarithmic scale to enable comparisons to be made of rates of change—See paragraph 50 of the Explanatory Notes, Appendix B.













Indicates break in series. Estimates for the period prior to April 1986 are based on the old definition. See paragraphs 14 and 15 of the Explanatory Notes, Appendix B.

#### **UNEMPLOYMENT RATE: TREND SERIES**













Indicates break in series. Estimates for the period prior to April 1986 are based on the old definition. See paragraphs 14 and 15 of the Explanatory Notes, Appendix B.

#### PARTICIPATION RATE: TREND SERIES







Per cent





Indicates break in series. Estimates for the period prior to April 1986 are based on the old definition. See paragraphs 14 and 15 of the Explanatory Notes, Appendix B.

# **TABLES**

|                               |                                       |         | FORCE STA        | Unemp  |          |       |          |         | -          |