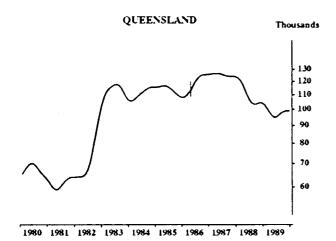

| 46             |

#### **EMPLOYED PERSONS: TREND SERIES**

The graphs on this page have been drawn to a semi-logarithmic scale to enable comparisons to be made of rates of change—See paragraph 50 of the Explanatory Notes, Appendix B.



Indicates break in series. Estimates for the period prior to April 1986 are based on the old definition. See paragraphs 14 and 15 of the Explanatory Notes, Appendix B.

550 530

1980 1981 1982 1983 1984 1985 1986 1987 1988 1989

150

1980 1981 1982 1983 1984 1985 1986 1987 1988 1989

#### **UNEMPLOYED PERSONS: TREND SERIES**

The graphs on this page have been drawn to a semi-logarithmic scale to enable comparisons to be made of rates of change—See paragraph 50 of the Explanatory Notes, Appendix B.













Indicates break in series. Estimates for the period prior to April 1986 are based on the old definition. See paragraphs 14 and 15 of the Explanatory Notes, Appendix B.

#### **UNEMPLOYMENT RATE: TREND SERIES**













Indicates break in series. Estimates for the period prior to April 1986 are based on the old definition. See paragraphs 14 and 15 of the Explanatory Notes, Appendix B.

#### PARTICIPATION RATE: TREND SERIES







Per cent





Indicates break in series. Estimates for the period prior to April 1986 are based on the old definition. See paragraphs 14 and 15 of the Explanatory Notes, Appendix B.

# **TABLES**

|                               |                                       |         | FORCE STA        | Unemp  |          |       |          |         | -