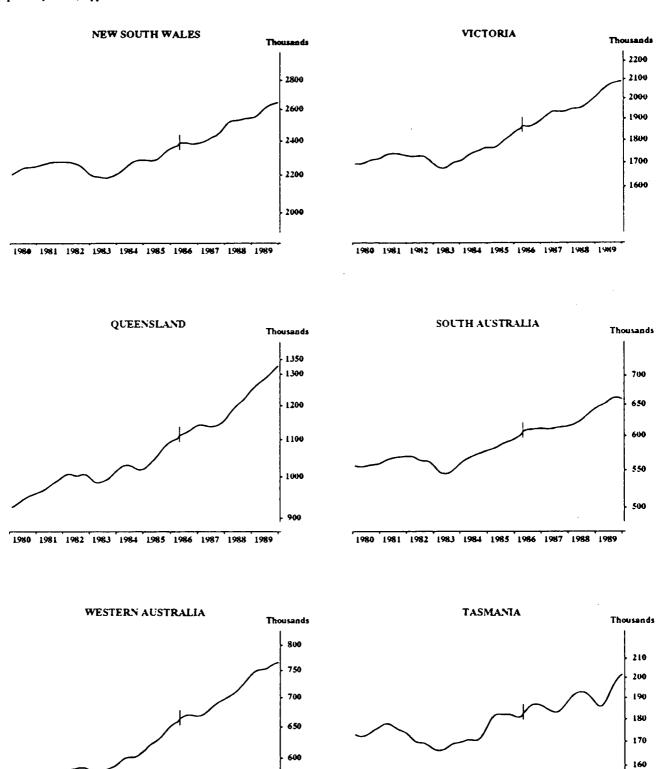

#### **EMPLOYED PERSONS: TREND SERIES**

The graphs on this page have been drawn to a semi-logarithmic scale to enable comparisons to be made of rates of change—See paragraph 50 of the Explanatory Notes, Appendix B.

Indicates break in series. Estimates for the period prior to April 1986 are based on the old definition. See paragraphs 14 and 15 of the Explanatory Notes, Appendix B.

550 530

1980 1981 1982 1983 1984 1985 1986 1987 1988 1989