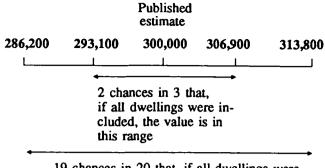

ed independently of each other. Standard errors of all annual movements can be obtained by multiplying the figures in Table A by 1.3. When using Table A or Table B to calculate standard errors of movements, refer to the larger of the two estimates from which the movement is derived.
- 8. Examples of the calculation and use of standard errors are given below:
  - (a) From Table A it will be seen that an estimate of 300,000 unemployed males looking for full-time work has a standard error of about 6,900. Therefore there are about two chances in three that the number that would have been obtained if all dwellings had been included in the survey would have been within the range 293,100 to 306,900 and about nineteen chances in twenty that it would have been within the range 286,200 to 313,800.



19 chances in 20 that, if all dwellings were included, the value is in this range

(b) Suppose that there is an increase of 28,300 in the number of unemployed males looking for fulltime work from one month to the next. Table B relates the standard error of the monthly movement to the larger of the two estimates from which the movement is derived. In this case, if the larger of the two estimates from which the movement is derived was 300,000, from Table B it will be seen that the standard error of the monthly movement is about 5,300. Therefore there are about two chances in three that if all dwellings had been included in the surveys the movement would have been within the range +23,000 to +33,600 and about nineteen chances in twenty that it would have been with the range +17,700 to +38,9