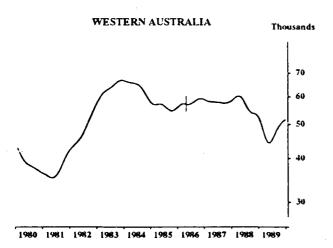

| 46             |

#### **EMPLOYED PERSONS: TREND SERIES**

The graphs on this page have been drawn to a semi-logarithmic scale to enable comparisons to be made of rates of change—See paragraph 50 of the Explanatory Notes, Appendix B.



Indicates break in series. Estimates for the period prior to April 1986 are based on the old definition. See paragraphs 14 and 15 of the Explanatory Notes, Appendix B.

550 530

1980 1981 1982 1983 1984 1985 1986 1987 1988 1989

150

1980 1981 1982 1983 1984 1985 1986 1987 1988 1989

#### **UNEMPLOYED PERSONS: TREND SERIES**

The graphs on this page have been drawn to a semi-logarithmic scale to enable comparisons to be made of rates of change—See paragraph 50 of the Explanatory Notes, Appendix B.













Indicates break in series. Estimates for the period prior to April 1986 are based on the old definition. See paragraphs 14 and 15 of the Explanatory Notes, Appendix B.

#### **UNEMPLOYMENT RATE: TREND SERIES**













Indicates break in series. Estimates for the period prior to April 1986 are based on the old definition. See paragraphs 14 and 15 of the Explanatory Notes, Appendix B.

#### PARTICIPATION RATE: TREND SERIES







Per cent





Indicates break in series. Estimates for the period prior to April 1986 are based on the old definition. See paragraphs 14 and 15 of the Explanatory Notes, Appendix B.

# **TABLES**

|                               |                                       |         | FORCE STA        | Unemp  |          |       |          |         | -