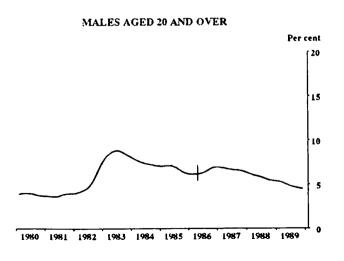

#### UNEMPLOYMENT RATE FOR THOSE PERSONS LOOKING FOR FULL-TIME WORK: TREND SERIES

Indicates break in series. Estimates for the period prior to April 1986 are based on the old definition. See paragraphs 14 and 15 of the Explanatory Notes, Appendix B.