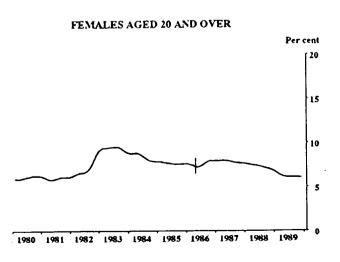

#### UNEMPLOYMENT RATE FOR THOSE PERSONS LOOKING FOR FULL-TIME WORK: TREND SERIES

Indicates break in series. Estimates for the period prior to April 1986 are based on the old definition. See paragraphs 14 and 15 of the Explanatory Notes, Appendix B.