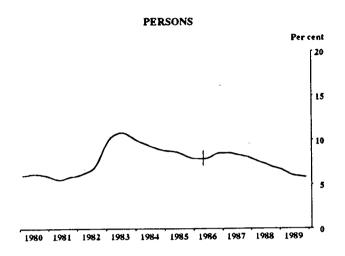

#### UNEMPLOYMENT RATE FOR THOSE PERSONS LOOKING FOR FULL-TIME WORK: TREND SERIES

Indicates break in series. Estimates for the period prior to April 1986 are based on the old definition. See paragraphs 14 and 15 of the Explanatory Notes, Appendix B.