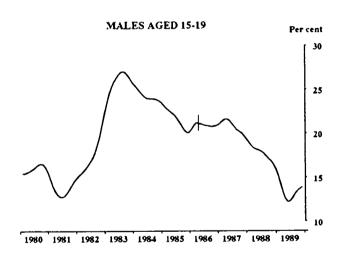

#### UNEMPLOYMENT RATE FOR THOSE PERSONS LOOKING FOR FULL-TIME WORK: TREND SERIES

Indicates break in series. Estimates for the period prior to April 1986 are based on the old definition. See paragraphs 14 and 15 of the Explanatory Notes, Appendix B.