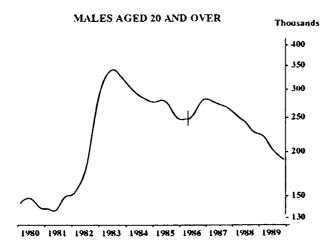

#### PERSONS EMPLOYED FULL TIME: TREND SERIES

The graphs on this page have been drawn to a semi-logarithmic scale to enable comparisons to be made of rates of change—See paragraph 50 of the Explanatory Notes, Appendix B.