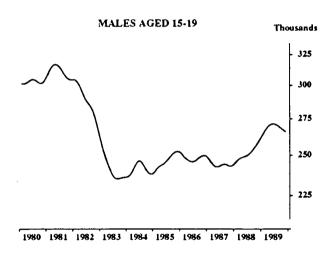

| B Explanatory Notes                                                                                                     | 43   |
| • •        | C Technical Note                                                                                                        | 48   |
|            | Supplementary and special surveys relating to the labour force                                                          | 51   |
|            | cabbiomeriand and cheems one tele seminib to me moon, to a                                                              |      |

#### PERSONS EMPLOYED FULL TIME: TREND SERIES

The graphs on this page have been drawn to a semi-logarithmic scale to enable comparisons to be made of rates of change—See paragraph 50 of the Explanatory Notes, Appendix B.











#### UNEMPLOYED PERSONS LOOKING FOR FULL-TIME WORK: TREND SERIES

The graphs on this page have been drawn to a semi-logarithmic scale to enable comparisons to be made of rates of change—See paragraph 50 of the Explanatory Notes, Appendix B.











#### UNEMPLOYMENT RATE FOR THOSE PERSONS LOOKING FOR FULL-TIME WORK: TREND SERIES











Indicates break in series. Estimates for the period prior to April 1986 are based on the old definition. See paragraphs 14 and 15 of the Explanatory Notes, Appendix B.

#### **PARTICIPATION RATE: TREND SERIES**









<sup>(</sup>a) See paragraph 31 of the Explanatory notes, Appendix B.

# **TABLES**

| Month 1988 -                                                                       | Emplo Full-time workers 4,133.4 | yed<br>Total       |