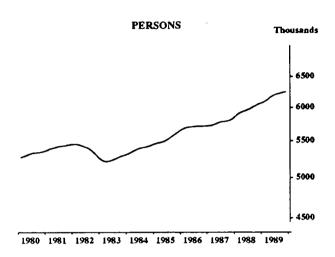

|            | B Explanatory Notes                                                                                                     | 43   |
| • •        | C Technical Note                                                                                                        | 48   |
|            | Supplementary and special surveys relating to the labour force                                                          | 51   |
|            | cabbiomeriand and cheems one tele seminib to me moon, to a                                                              |      |

#### PERSONS EMPLOYED FULL TIME: TREND SERIES

The graphs on this page have been drawn to a semi-logarithmic scale to enable comparisons to be made of rates of change—See paragraph 50 of the Explanatory Notes, Appendix B.











#### UNEMPLOYED PERSONS LOOKING FOR FULL-TIME WORK: TREND SERIES

The graphs on this page have been drawn to a semi-logarithmic scale to enable comparisons to be made of rates of change—See paragraph 50 of the Explanatory Notes, Appendix B.











#### UNEMPLOYMENT RATE FOR THOSE PERSONS LOOKING FOR FULL-TIME WORK: TREND SERIES











Indicates break in series. Estimates for the period prior to April 1986 are based on the old definition. See paragraphs 14 and 15 of the Explanatory Notes, Appendix B.

#### **PARTICIPATION RATE: TREND SERIES**









<sup>(</sup>a) See paragraph 31 of the Explanatory notes, Appendix B.

# **TABLES**

| Month 1988 -                                                                       | Emplo Full-time workers 4,133.4 | yed<br>Total