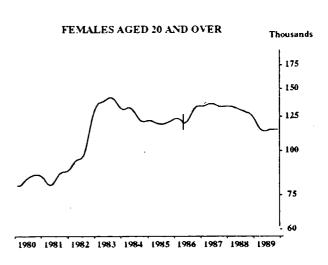

#### PERSONS EMPLOYED FULL TIME: TREND SERIES

The graphs on this page have been drawn to a semi-logarithmic scale to enable comparisons to be made of rates of change—See paragraph 50 of the Explanatory Notes, Appendix B.