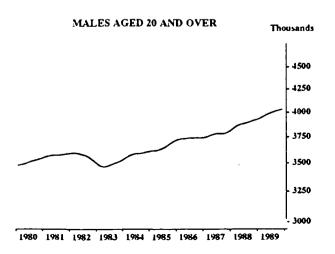

| B Explanatory Notes                                                                                                     | 43   |
| • •        | C Technical Note                                                                                                        | 48   |
|            | Supplementary and special surveys relating to the labour force                                                          | 51   |
|            | cabbiomeriand and cheems one tele seminib to me moon, to a                                                              |      |

#### PERSONS EMPLOYED FULL TIME: TREND SERIES

The graphs on this page have been drawn to a semi-logarithmic scale to enable comparisons to be made of rates of change—See paragraph 50 of the Explanatory Notes, Appendix B.











#### UNEMPLOYED PERSONS LOOKING FOR FULL-TIME WORK: TREND SERIES

The graphs on this page have been drawn to a semi-logarithmic scale to enable comparisons to be made of rates of change—See paragraph 50 of the Explanatory Notes, Appendix B.











#### UNEMPLOYMENT RATE FOR THOSE PERSONS LOOKING FOR FULL-TIME WORK: TREND SERIES











Indicates break in series. Estimates for the period prior to April 1986 are based on the old definition. See paragraphs 14 and 15 of the Explanatory Notes, Appendix B.

#### **PARTICIPATION RATE: TREND SERIES**









<sup>(</sup>a) See paragraph 31 of the Explanatory notes, Appendix B.

# **TABLES**

| Month 1988 -                                                                       | Emplo Full-time workers 4,133.4 | yed<br>Total       | Look