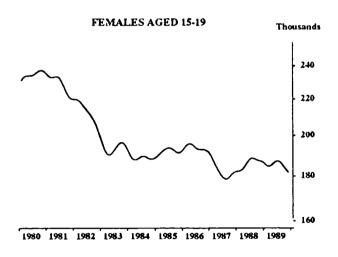

| B Explanatory Notes                                                                                                     | 43   |
| • •        | C Technical Note                                                                                                        | 48   |
|            | Supplementary and special surveys relating to the labour force                                                          | 51   |
|            | cabbiomeriand and cheems one tele seminib to me moon, to a                                                              |      |

#### PERSONS EMPLOYED FULL TIME: TREND SERIES

The graphs on this page have been drawn to a semi-logarithmic scale to enable comparisons to be made of rates of change—See paragraph 50 of the Explanatory Notes, Appendix B.











#### UNEMPLOYED PERSONS LOOKING FOR FULL-TIME WORK: TREND SERIES

The graphs on this page have been drawn to a semi-logarithmic scale to enable comparisons to be made of rates of change—See paragraph 50 of the Explanatory Notes, Appendix B.











#### UNEMPLOYMENT RATE FOR THOSE PERSONS LOOKING FOR FULL-TIME WORK: TREND SERIES











Indicates break in series. Estimates for the period prior to April 1986 are based on the old definition. See paragraphs 14 and 15 of the Explanatory Notes, Appendix B.

#### **PARTICIPATION RATE: TREND SERIES**









<sup>(</sup>a) See paragraph 31 of the Explanatory notes, Appendix B.

# **TABLES**

| Month 1988 -                                                                       | Emplo Full-time workers 4,133.4 | yed<br>Total       | Lo