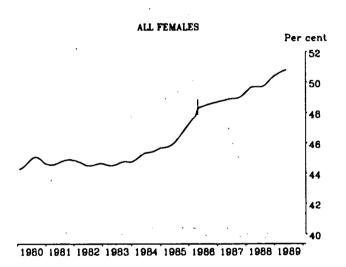

#### **PARTICIPATION RATE: TREND SERIES**

<sup>(</sup>a) See paragraph 32 of the Explanatory Notes, Appendix B.

Indicates break in series. Estimates for the period prior to April 1986 are based on the old definition. See paragraphs 14 and 15 of the Explanatory Notes, Appendix B.

Indicates break in series. Estimates for the period prior to April 1986 are based on the old definition. See paragraphs 14 and 15 of the Explanatory Notes, Appendix B.