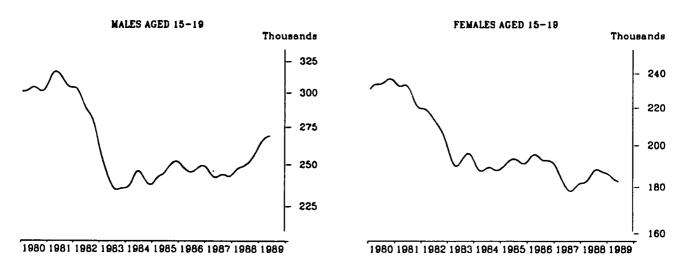

#### PERSONS EMPLOYED FULL TIME: TREND SERIES

The graphs on this page have been drawn to a semi-logarithmic scale to enable comparisons to be made of rates of change—See paragraph 51 of the Explanatory Notes, Appendix B.