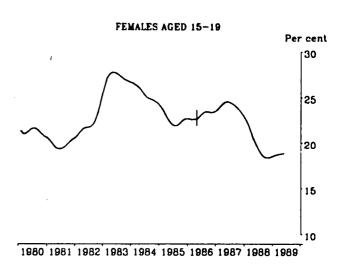

#### UNEMPLOYMENT RATE FOR THOSE PERSONS LOOKING FOR FULL-TIME WORK: TREND SERIES

Indicates break in series. Estimates for the period prior to April 1986 are based on the old definition. See paragraphs 14 and 15 of the Explanatory Notes, Appendix B.

Indicates break in series. Estimates for the period prior to April 1986 are based on the old definition. See paragraphs 14 and 15 of the Explanatory Notes, Appendix B.