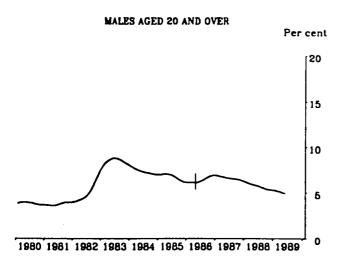

#### UNEMPLOYMENT RATE FOR THOSE PERSONS LOOKING FOR FULL-TIME WORK: TREND SERIES

Indicates break in series. Estimates for the period prior to April 1986 are based on the old definition. See paragraphs 14 and 15 of the Explanatory Notes, Appendix B.

Indicates break in series. Estimates for the period prior to April 1986 are based on the old definition. See paragraphs 14 and 15 of the Explanatory Notes, Appendix B.