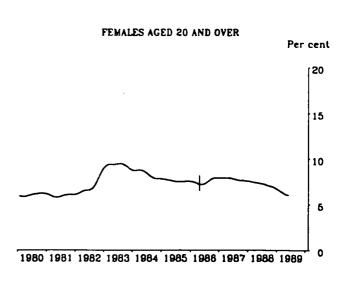

#### UNEMPLOYMENT RATE FOR THOSE PERSONS LOOKING FOR FULL-TIME WORK: TREND SERIES

Indicates break in series. Estimates for the period prior to April 1986 are based on the old definition. See paragraphs 14 and 15 of the Explanatory Notes, Appendix B.

Indicates break in series. Estimates for the period prior to April 1986 are based on the old definition. See paragraphs 14 and 15 of the Explanatory Notes, Appendix B.