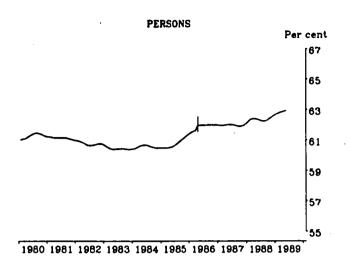

#### **PARTICIPATION RATE: TREND SERIES**

<sup>(</sup>a) See paragraph 32 of the Explanatory Notes, Appendix B.

Indicates break in series. Estimates for the period prior to April 1986 are based on the old definition. See paragraphs 14 and 15 of the Explanatory Notes, Appendix B.

Indicates break in series. Estimates for the period prior to April 1986 are based on the old definition. See paragraphs 14 and 15 of the Explanatory Notes, Appendix B.