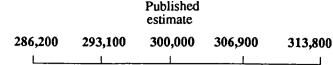

ed independently of each other. Standard errors of all annual movements can be obtained by multiplying the figures in Table A by 1.3. When using Table A or Table B to calculate standard errors of movements, refer to the larger of the two estimates from which the movement is derived.
- 8. Examples of the calculation and use of standard errors are given below:
  - (a) From Table A it will be seen that an estimate of 300,000 unemployed males looking for full-time work has a standard error of about 6,900. Therefore there are about two chances in three that the number that would have been obtained if all dwellings had been included in the survey would have been within the range 293,100 to 306,900 and about nineteen chances in twenty that it would have been within the range 286,200 to 313,800.



2 chances in 3 that, if all dwellings were included, the value is in this range

19 chances in 20 that, if all dwellings were included, the value is in this range

(b) Suppose that there is an increase of 28,300 in the number of unemployed males looking for fulltime work from one month to the next.

Table B relates the standard error of the monthly movement to the larger of the two estimates from which the movement is derived. In this case, if the larger of the two estimates from which the movement is derived was 300,000, from Table B it will be seen that the standard error of the monthly movement is about 5,300. Therefore there are about two chances in three that if all dwellings had been included in the surveys the movement would have been within the range +23,000 to +33,600 and about