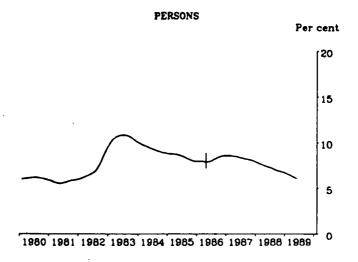

#### UNEMPLOYMENT RATE FOR THOSE PERSONS LOOKING FOR FULL-TIME WORK: TREND SERIES

Indicates break in series. Estimates for the period prior to April 1986 are based on the old definition. See paragraphs 14 and 15 of the Explanatory Notes, Appendix B.

Indicates break in series. Estimates for the period prior to April 1986 are based on the old definition. See paragraphs 14 and 15 of the Explanatory Notes, Appendix B.