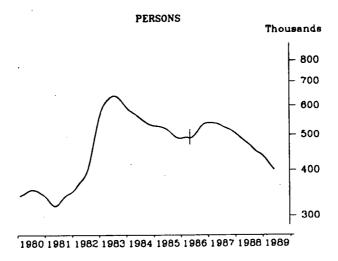

#### UNEMPLOYED PERSONS LOOKING FOR FULL-TIME WORK: TREND SERIES

The graphs on this page have been drawn to a semi-logarithmic scale to enable comparisons to be made of rates of change—See paragraph 51 of the Explanatory Notes, Appendix B..

Indicates break in series. Estimates for the period prior to April 1986 are based on the old definition. See paragraphs 14 and 15 of the Explanatory Notes, Appendix B.