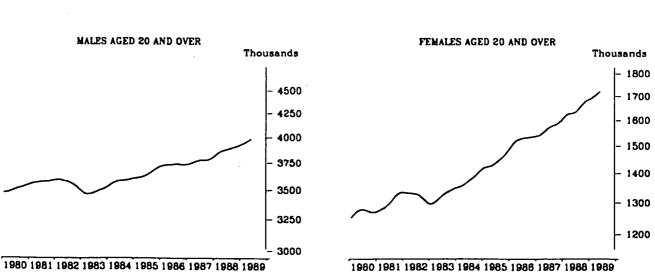

#### PERSONS EMPLOYED FULL TIME: TREND SERIES

The graphs on this page have been drawn to a semi-logarithmic scale to enable comparisons to be made of rates of change—See paragraph 51 of the Explanatory Notes, Appendix B.