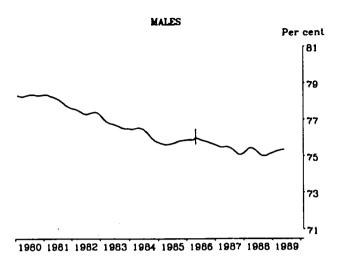

#### **PARTICIPATION RATE: TREND SERIES**

<sup>(</sup>a) See paragraph 32 of the Explanatory Notes, Appendix B.

Indicates break in series. Estimates for the period prior to April 1986 are based on the old definition. See paragraphs 14 and 15 of the Explanatory Notes, Appendix B.

Indicates break in series. Estimates for the period prior to April 1986 are based on the old definition. See paragraphs 14 and 15 of the Explanatory Notes, Appendix B.