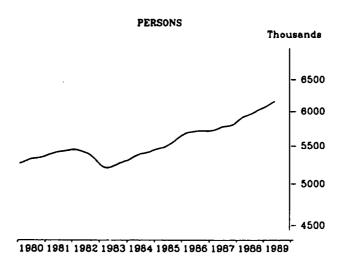

#### PERSONS EMPLOYED FULL TIME: TREND SERIES

The graphs on this page have been drawn to a semi-logarithmic scale to enable comparisons to be made of rates of change—See paragraph 51 of the Explanatory Notes, Appendix B.