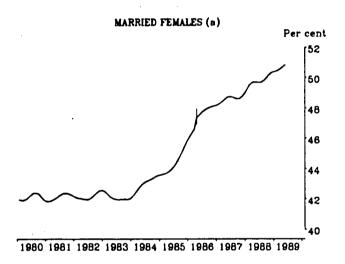

#### **PARTICIPATION RATE: TREND SERIES**

<sup>(</sup>a) See paragraph 32 of the Explanatory Notes, Appendix B.

Indicates break in series. Estimates for the period prior to April 1986 are based on the old definition. See paragraphs 14 and 15 of the Explanatory Notes, Appendix B.

Indicates break in series. Estimates for the period prior to April 1986 are based on the old definition. See paragraphs 14 and 15 of the Explanatory Notes, Appendix B.