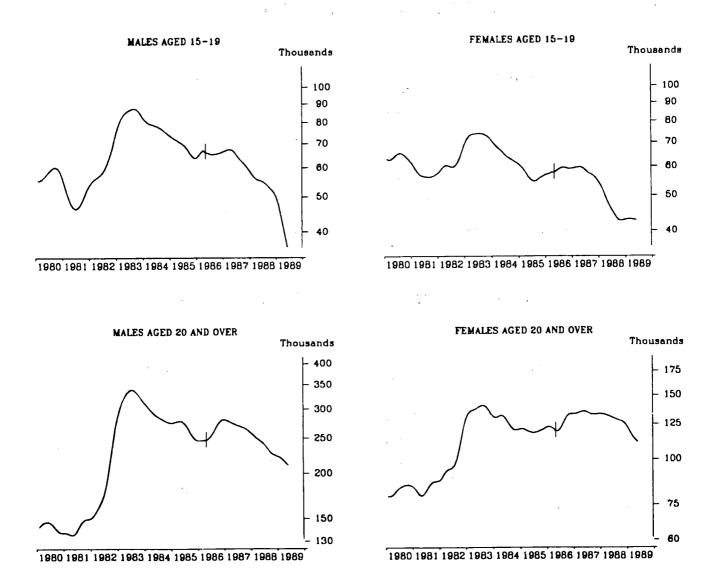

#### UNEMPLOYED PERSONS LOOKING FOR FULL-TIME WORK: TREND SERIES

The graphs on this page have been drawn to a semi-logarithmic scale to enable comparisons to be made of rates of change—See paragraph 51 of the Explanatory Notes, Appendix B..

Indicates break in series. Estimates for the period prior to April 1986 are based on the old definition. See paragraphs 14 and 15 of the Explanatory Notes, Appendix B.