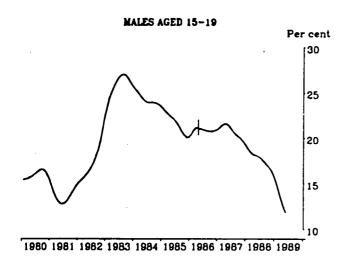

#### UNEMPLOYMENT RATE FOR THOSE PERSONS LOOKING FOR FULL-TIME WORK: TREND SERIES

Indicates break in series. Estimates for the period prior to April 1986 are based on the old definition. See paragraphs 14 and 15 of the Explanatory Notes, Appendix B.

Indicates break in series. Estimates for the period prior to April 1986 are based on the old definition. See paragraphs 14 and 15 of the Explanatory Notes, Appendix B.