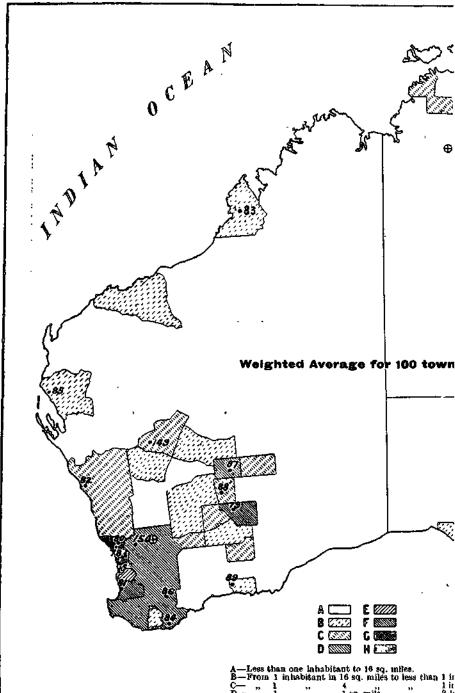

Variation in Purchasing-Power-of-Money Index-Numbers, 1913 to 1921.—On the map facing page 61, index-numbers are given which represent the relative purchasing-power-of-money in each of the 100 towns in 1913 and 1914, and also show the increase or decrease in 100 towns between November, 1913, and the same month in 1914, 1915, 1918, 1919, 1920 and 1921. In these index-numbers the weighted average expenditure in 1913 on food, groceries, and rent of five-roomed houses is taken as base (= 1000, see end of first column). column represents the proportional expenditure in each town on food and groceries only, so that the difference between the index-number in the first column and that in the second column for any town represents the relative expenditure on rent in November, 1913. In the third and fourth columns showing purchasing-power-of-money index-numbers for November, 1914, the same base is retained, with the result that the figures shew not only the relative cost in that month, but also the increase or decrease in cost during the periods indicated. Similarly, the index-numbers in the fifth and sixth, seventh and eighth, ninth and tenth, eleventh and twelfth, thirteenth and fourteenth columns are again computed to the original base, so that they shew both the relative cost of food and groceries as between the several towns, and the variation in cost in each individual town since November, 1913.\* Thus it may be seen that in Sydney the purchasing-power-of-money index-number increased from 1109 to 1541. a rise of 39.0 per cent., between November, 1913, and November, 1921. The figures shew, moreover, that the purchasing-power-of-money indexnumber in Sydney (1109) was 10.9 per cent. above the Commonwealth average (1000) in November, 1913, while twelve months later the indexnumber (1124) was 8.6 per cent. above the Commonwealth average

<sup>\*</sup> See note at foot of Table on Map facing p. 61.

The second section is the second second

A—Less than one inhabitant to 16 sq. miles.

B—From 1 inhabitant in 16 sq. miles to less than 1

C— " 1 " 4 " 1 sq. mile " 2

E— " 2 inhabitants in 1 " " 8

F— " 4 " 1 " 1 8

G— " 8 " 1 " 16

H—16 inhabitants and upwards in 1 sq. mile.