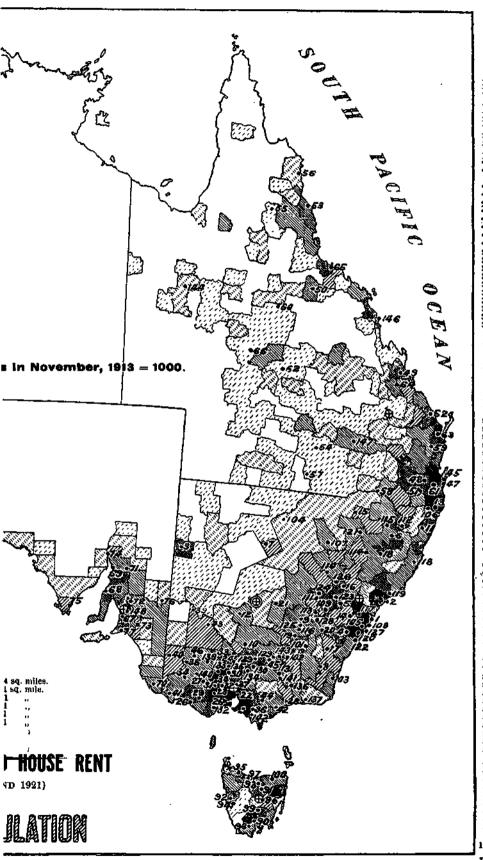

Variation in Purchasing-Power-of-Money Index-Numbers, 1913 to 1921.—On the map facing page 61, index-numbers are given which represent the relative purchasing-power-of-money in each of the 100 towns in 1913 and 1914, and also show the increase or decrease in 100 towns between November, 1913, and the same month in 1914, 1915, 1918, 1919, 1920 and 1921. In these index-numbers the weighted average expenditure in 1913 on food, groceries, and rent of five-roomed houses is taken as base (= 1000, see end of first column). column represents the proportional expenditure in each town on food and groceries only, so that the difference between the index-number in the first column and that in the second column for any town represents the relative expenditure on rent in November, 1913. In the third and fourth columns showing purchasing-power-of-money index-numbers for November, 1914, the same base is retained, with the result that the figures shew not only the relative cost in that month, but also the increase or decrease in cost during the periods indicated. Similarly, the index-numbers in the fifth and sixth, seventh and eighth, ninth and tenth, eleventh and twelfth, thirteenth and fourteenth columns are again computed to the original base, so that they shew both the relative cost of food and groceries as between the several towns, and the variation in cost in each individual town since November, 1913.\* Thus it may be seen that in Sydney the purchasing-power-of-money index-number increased from 1109 to 1541. a rise of 39.0 per cent., between November, 1913, and November, 1921. The figures shew, moreover, that the purchasing-power-of-money indexnumber in Sydney (1109) was 10.9 per cent. above the Commonwealth average (1000) in November, 1913, while twelve months later the indexnumber (1124) was 8.6 per cent. above the Commonwealth average

## RELATIVE COST OF FOOD, GROCE<del>RIES, AN</del>

(NOVEMBER, 1913, 1914, 1915, 1918, 1919, 1920 A

DISTRIBUTION OF POP

A the second second of the second sec

1

A.—Heavy Figures denote index-numbers for Food, Groceries, and Rent of 5-roomed Houses, B.—Light figures denote index-numbers for Food and Groceries only.