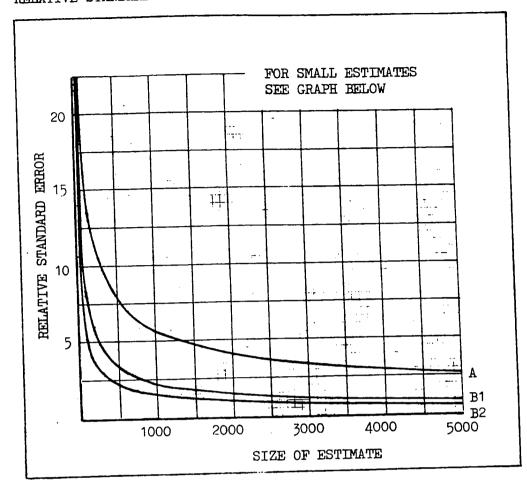

750, then the estimate of the differences of the number of children in these two age groups is (1,750-1,250) = 500. The standard error of this estimate is calculated as follows. Since Age is a line B persons topic, we must determine which of B1 or B2 (see Graph 2) is the relevant relative standard error line. If the total number of persons in the LGA is 25,000, then the proportion 1,250/25,000 = .05 and 1,750/25,000 = .07 indicate that the appropriate relative standard error line is that marked B1. Reading off from the graph, the relative standard error for estimates of 1,250 and 1,750 are approximately 2%  $(.02 \times 1,250) = 25$  and  $(.0175 \times 1,750) = 30.625$ . The standard error on the difference 500 is then given by:

Standard Error (1750–1250) 
$$= (25)^2 + (30.625)^2$$









| F                                                                                                                                                                                                                                                                                                                                                                                     | POPULATION                                                                                                                                                                                                |
|---------------------------------------------------------------------------------------------------------------------------------------------------------------------------------------------------------------------