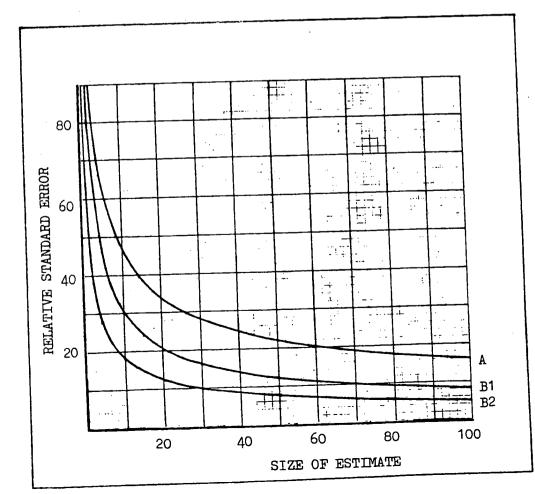

Final results of the 1976 Census were processed on a sample basis and are therefore subject to sampling error (see Appendix B). Data for the Northern Territory is NOT subject to sampling error, because all schedules were processed.