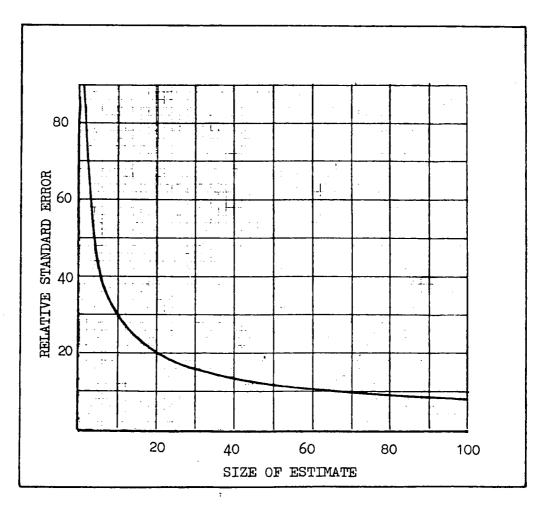

1,750, then the estimate of the differences of the number of children in these two age groups is (1,750-1,250) = 500. The standard error of this estimate is calculated as follows. Since Age is a line B persons topic, we must determine which of B1 or B2 (see Graph 2) is the relevant relative standard error line. If the total number of persons in the LGA is 25,000, then the proportion 1,250/25,000 = .05 and 1,750/25,000 = .07 indicate that the appropriate relative standard error line is that marked B1. Reading off from the graph, the relative standard error for estimates of 1,250 and 1,750 are approximately 2%  $(.02 \times 1,250) = 25$  and  $(.0175 \times 1,750) = 30.625$ . The standard error on the difference 500 is then given by:

Standard Error (1750–1250) 
$$= (25)^2 + (30.625)^2$$









| F                                                                                                                                                                                                                                                                                                                                                                                     | POPULATION                                                                                                                                                                                                |
|-------------------------------------------------------------------------------------------------------------------------------------------------------------------------------------------------------------------