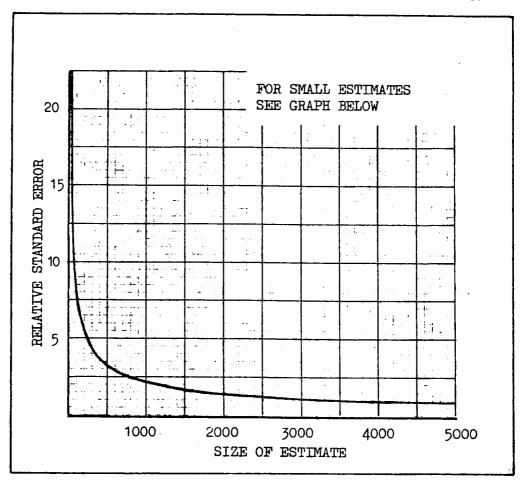

s 1,750, then the estimate of the differences of the number of children in these two age groups is (1,750-1,250) = 500. The standard error of this estimate is calculated as follows. Since Age is a line B persons topic, we must determine which of B1 or B2 (see Graph 2) is the relevant relative standard error line. If the total number of persons in the LGA is 25,000, then the proportion 1,250/25,000 = .05 and 1,750/25,000 = .07 indicate that the appropriate relative standard error line is that marked B1. Reading off from the graph, the relative standard error for estimates of 1,250 and 1,750 are approximately 2%  $(.02 \times 1,250) = 25$  and  $(.0175 \times 1,750) = 30.625$ . The standard error on the difference 500 is then given by:

Standard Error (1750–1250) 
$$= (25)^2 + (30.625)^2$$









| F                                                                                                                                                                                                                                                                                                                                                                                     | POPULATION                                                                                                                                                                                                |
|-----------------------------------------------------------------------------------------------------------------------------------------------------------------------------------------------------------------