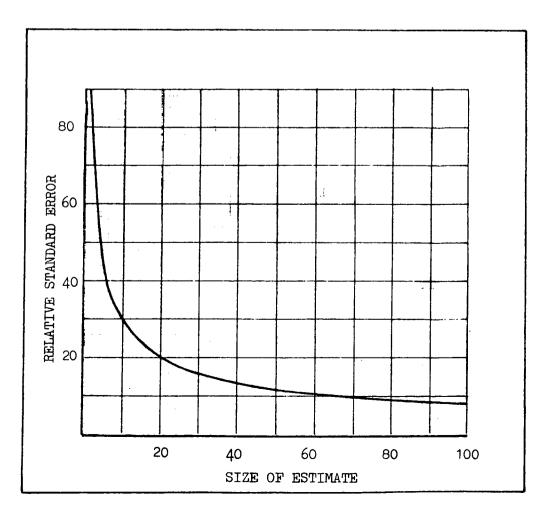

Final results of the 1976 Census were processed on a sample basis and are therefore subject to sampling error (see Appendix B). Data for the Northern Territory is NOT subject to sampling error, because all schedules were processed.