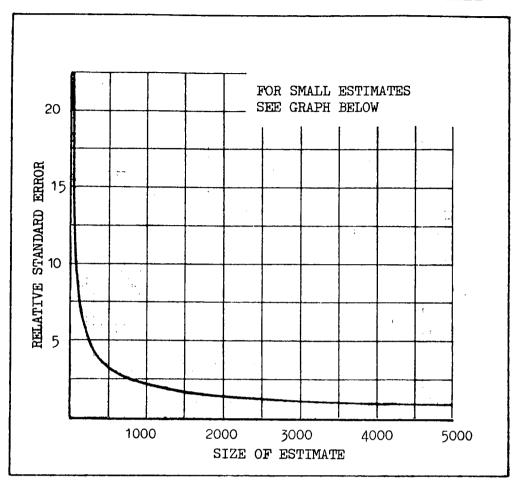

Final results of the 1976 Census were processed on a sample basis and are therefore subject to sampling error (see Appendix B). Data for the Northern Territory is NOT subject to sampling error, because all schedules were processed.