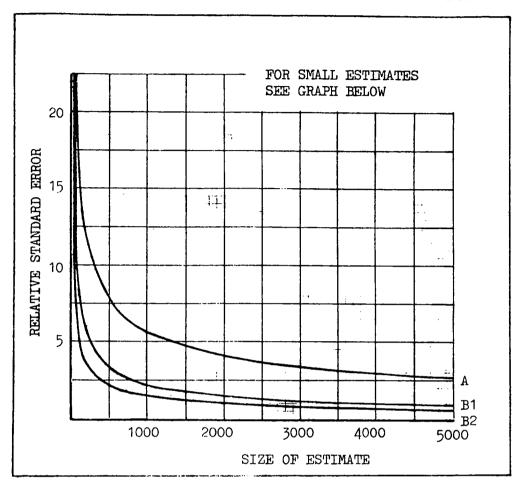

Final results of the 1976 Census were processed on a sample basis and are therefore subject to sampling error (see Appendix B). Data for the Northern Territory is NOT subject to sampling error, because all schedules were processed.