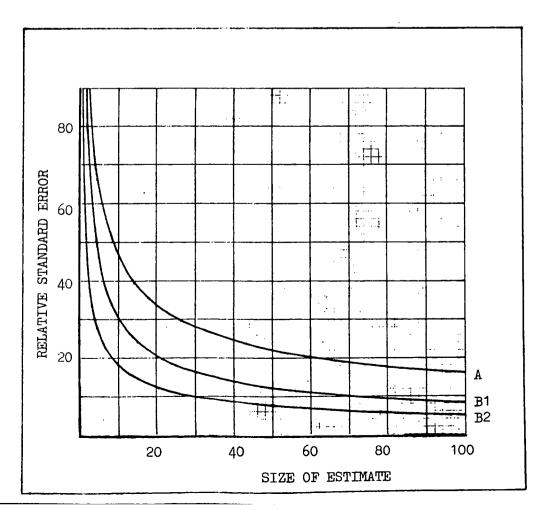

Final results of the 1976 Census were processed on a sample basis and are therefore subject to sampling error (see Appendix B). Data for the Northern Territory is NOT subject to sampling error, because all schedules were processed.