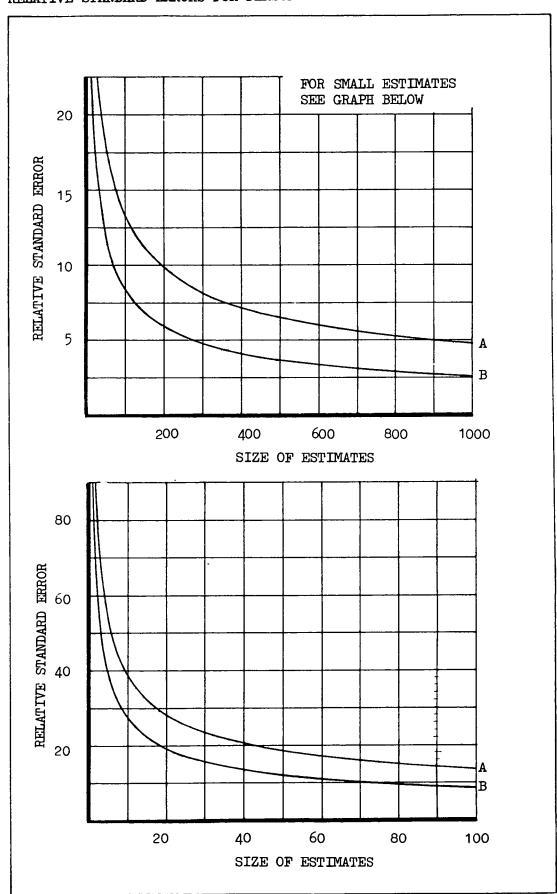

Final results of the 1976 Census were processed on a sample basis and are therefore subject to sampling error. Examination of the final data showed that the sampling error is not as large as previously estimated. Consequently graphs for estimating the Relative Standard Error have been revised and appear, along with detailed notes on sampling errors associated with census estimates, in Appendix B. Extra copies of these notes may be obtained by contacting one of the ABS offices listed in Appendix D. Data for the Northern Territory are NOT subject to sampling error because all the schedules were processed.