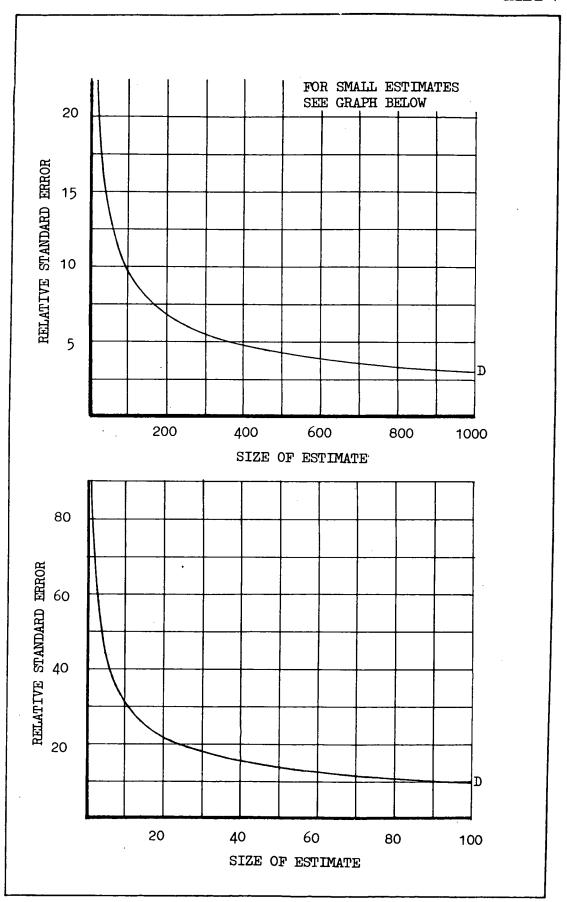

Final results of the 1976 Census were processed on a sample basis and are therefore subject to sampling error. Examination of the final data showed that the sampling error is not as large as previously estimated. Consequently graphs for estimating the Relative Standard Error have been revised and appear, along with detailed notes on sampling errors associated with census estimates, in Appendix B. Extra copies of these notes may be obtained by contacting one of the ABS offices listed in Appendix D. Data for the Northern Territory are NOT subject to sampling error because all the schedules were processed.