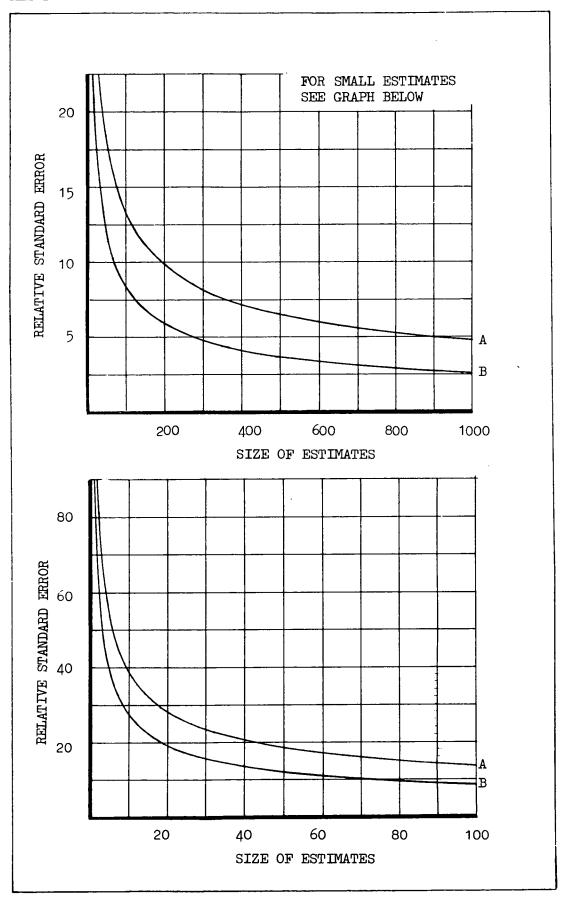

Final results of the 1976 Census were processed on a sample basis and are therefore subject to sampling error. Examination of the final data showed that the sampling error is not as large as previously estimated. Consequently graphs for estimating the Relative Standard Error have been revised and appear, along with detailed notes on sampling errors associated with census estimates, in Appendix B. Extra copies of these notes may be obtained by contacting one of the ABS offices listed in Appendix D. Data for the Northern Territory are NOT subject to sampling error because all the schedules were processed.