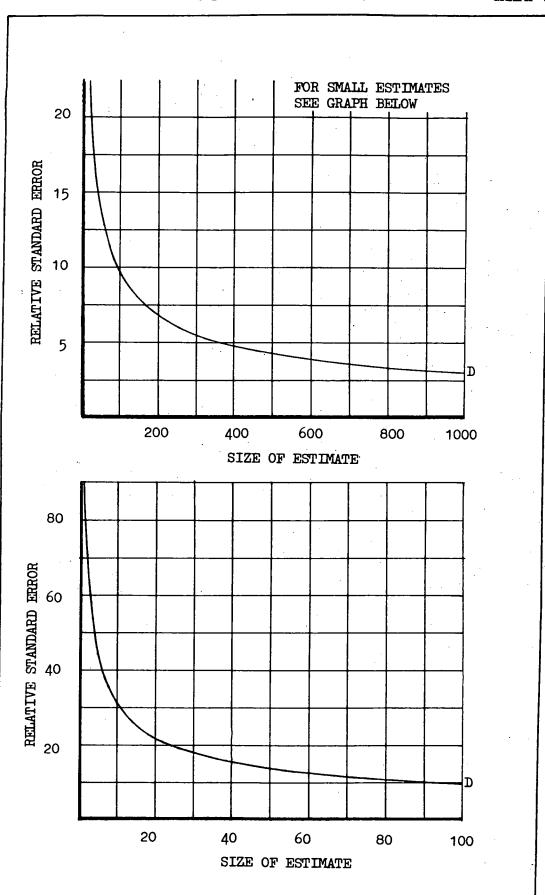

Final results of the 1976 Census were processed on a sample basis and are therefore subject to sampling error. Examination of the final data showed that the sampling error is not as large as previously estimated. Consequently graphs for estimating the Relative Standard Error have been revised and appear, along with detailed notes on sampling errors associated with census estimates, in Appendix B. Extra copies of these notes may be obtained by contacting one of the ABS offices listed in Appendix D. Data for the Northern Territory are NOT subject to sampling error because all the schedules were processed.