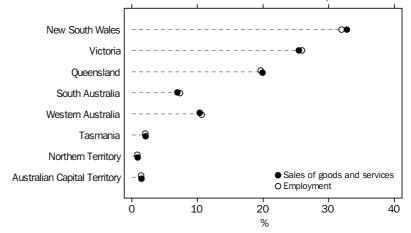

STATES AND TERRITORIES

The graph overleaf shows that New South Wales accounted for 32% (393,282 persons) of total retail industry employment and 32.8% (\$94.7b) of income from sales of goods and services, which was in line with New South Wales' proportion of the Australian population (32.9%). Victoria was the second largest contributor with 25.9% of employment and 25.5% of income from sales of goods and services, which was also similar to its share of the Australian population.

#### KEY CHARACTERISTICS BY STATE AND TERRITORY, Retail industry

continued

| 1.1 SUMMARY                                        | Y OF   | OPERATIO                                                          | NS, Retail ir        | ndustry                 |                                      |                                                                                      |                             |
|----------------------------------------------------|--------|-------------------------------------------------------------------|----------------------|-------------------------|--------------------------------------|--------------------------------------------------------------------------------------|-----------------------------|
|                                                    |        | ANZSIC SUBD                                                       | IVISION              |                         |                                      |                                                                                      |                             |
|                                                    |        | 39 Motor<br>vehicle<br>and motor<br>vehicle<br>parts<br>retailing | 40 Fuel<br>retailing | 41<br>Food<br>retailing | 42 Other<br>store-based<br>retailing | 43 Non-store<br>retailing and retail<br>commission-based<br>buying and/or<br>selling | Total<br>retail<br>industry |
| Businesses at end June                             | no.    | 11 098                                                            | 4 572                | 27 861                  | 102 786                              | 10 351                                                                               | 156 668                     |
| Employment at end June<br>Working proprietors and  |        |                                                                   |                      |                         |                                      |                                                                                      |                             |
| partners                                           | no.    | 5 034                                                             | 2 371                | 24 516                  | 72 266                               | 8 706                                                                                | 112 893                     |
| Employees                                          | no.    | 87 699                                                            | 35 983<br>38 354     | 359 880<br>384 396      | 622 889<br>695 155                   | 9 670                                                                                | 1 116 122<br>1 229 015      |
| Total                                              | no.    | 92 733                                                            | 38 334               | 384 390                 | 695 155                              | 18 376                                                                               | 1 229 015                   |
| Income Retail sales of goods Wholesale sales of    | \$m    | 32 019.6                                                          | 24 092.6             | 69 996.7                | 94 402.8                             | 1 374.9                                                                              | 221 886.6                   |
| goods<br>Sales of goods                            | \$m    | 19 059.3                                                          | 2 421.6              | ^3 723.0                | 20 650.7                             | 934.8                                                                                | 46 789.5                    |
| produced<br>Repair and                             | \$m    | 91.2                                                              | _                    | 1 308.9                 | 2 750.0                              | 103.8                                                                                | 4 253.8                     |
| maintenance                                        | \$m    | 5 749.2                                                           | 265.5                | ^ 7.5                   | 1 142.5                              | ^ 24.3                                                                               | 7 189.0                     |
| Commission income                                  | \$m    | ^627.3                                                            | 87.0                 | 310.6                   | ^ 1 440.7                            | ^ 161.6                                                                              | 2 627.2                     |
| Other service income                               | \$m    | ^ 333.6                                                           | ^ 399.7              | ^ 2 073.4               | 2 873.6                              | ^ 365.6                                                                              | 6 045.9                     |
| Other income                                       | \$m    | 437.1                                                             | 200.7                | 464.6                   | 2 301.4                              | 92.4                                                                                 | 3 496.1                     |
| Total                                              | \$m    | 58 317.3                                                          | 27 467.1             | 77 884.7                | 125 561.7                            | 3 057.3                                                                              | 292 288.1                   |
| Expenses                                           |        |                                                                   |                      |                         |                                      |                                                                                      |                             |
| Wages and salaries                                 | \$m    | 3 595.9                                                           | 944.5                | 7 509.7                 | 16 139.3                             | 325.7                                                                                | 28 515.1                    |
| Purchases                                          | \$m    | 48 693.5                                                          | 24 689.6             | 56 659.9                | 78 058.4                             | 1 620.1                                                                              | 209 721.5                   |
| Other expenses                                     | \$m    | 4 576.0                                                           | 1 563.3              | 10 131.7                | 24 930.8                             | ^ 778.5                                                                              | 41 980.4                    |
| Total                                              | \$m    | 56 865.4                                                          | 27 197.4             | 74 301.3                | 119 128.6                            | 2 724.3                                                                              | 280 217.0                   |
| Inventories                                        | _      |                                                                   |                      |                         |                                      |                                                                                      |                             |
| Opening                                            | \$m    | 7 972.8                                                           | ^ 563.7              | 4 020.8                 | 16 722.7                             | ^ 298.1                                                                              | 29 578.1                    |
| Closing                                            | \$m    | 7 939.3                                                           | ^621.4               | 4 132.9                 | 17 560.0                             | *268.7                                                                               | 30 522.4                    |
| Operating profit before tax                        | \$m    | 1 415.8                                                           | 328.8                | 3 697.4                 | 7 298.9                              | ^ 303.5                                                                              | 13 044.4                    |
| Industry value added                               | \$m    | 6 035.0                                                           | 1 565.7              | 13 759.1                | 27 634.1                             | ^ 730.5                                                                              | 49 724.4                    |
| Performance ratios Wages and salaries per employee | \$'000 | 41.0                                                              | 26.2                 | 20.9                    | 25.9                                 | 33.7                                                                                 | 25.5                        |
| Income per person                                  |        |                                                                   |                      |                         |                                      |                                                                                      |                             |
| employed                                           | \$'000 | 628.9                                                             | 716.1                | 202.6                   | 180.6                                | 166.4                                                                                | 237.8                       |
| Inventory turnover                                 | times  | 6.1                                                               | ^ 41.6               | 13.9                    | 4.5                                  | ^ 5.8                                                                                | 6.9                         |
| Operating profit margin                            | %      | 2.4                                                               | ^ 1.2                | 4.8                     | 5.9                                  | ^ 10.2                                                                               | 4.5                         |