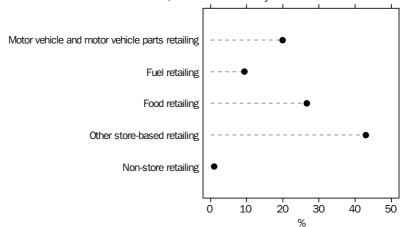

The graph overleaf shows that Other Store-based Retailing contributed 43% (\$125.6b) to total retail income while Food Retailing accounted for 26.6% (\$77.9b).

#### INCOME BY SUBDIVISION, Retail industry

**EXPENSES** 

During 2005–06, total expenses in the retail industry were \$280.2b of which purchases accounted for 74.8% (\$209.7b). Wages and salaries represented 10.2% of total expenses (\$28.5b).