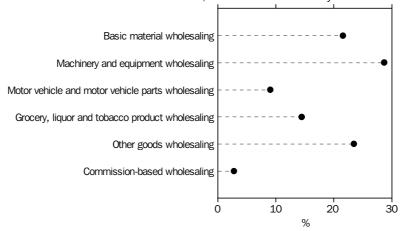

**EMPLOYMENT** 

At end June 2006, total employment in the wholesale industry was  $508,\!708$  persons.

The graph overleaf shows that Machinery and Equipment Wholesaling recorded the highest employment with 28.7% (145,915 persons) of total wholesale industry employment. In contrast, Commission-Based Wholesaling contributed the least with just 2.8% (14,067 persons).