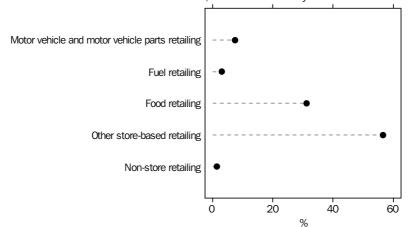

**EMPLOYMENT** 

At end June 2006, total employment in the retail industry was 1,229,015 persons.

The graph overleaf shows that Other Store-based Retailing accounted for 56.6% ( 695,155 persons) of total retail industry employment, while Food Retailing accounted for 31.3% (384,396 persons). Non-store Retailing contributed the least with just 1.5% (18,376 persons).

#### EMPLOYMENT BY SUBDIVISION, Retail industry

Working proprietors and partners accounted for 9.2% (112,893 persons) of total retail industry employment. The proportion of working proprietors and partners to total employment was highest in Non-store Retailing with 47.4% and lowest in Motor Vehicle and Motor Vehicle Parts Retailing (5.4%).