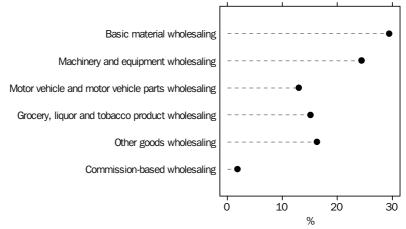

The graph overleaf shows that Basic Material Wholesaling contributed 29.4% (\$104.2b) to total income for the wholesale industry while Machinery and Equipment Wholesaling accounted for 24.4% (\$86.4b). Grocery, Liquor and Tobacco Product Wholesaling represented 15.1% (\$53.6b) of total income for the wholesale industry.