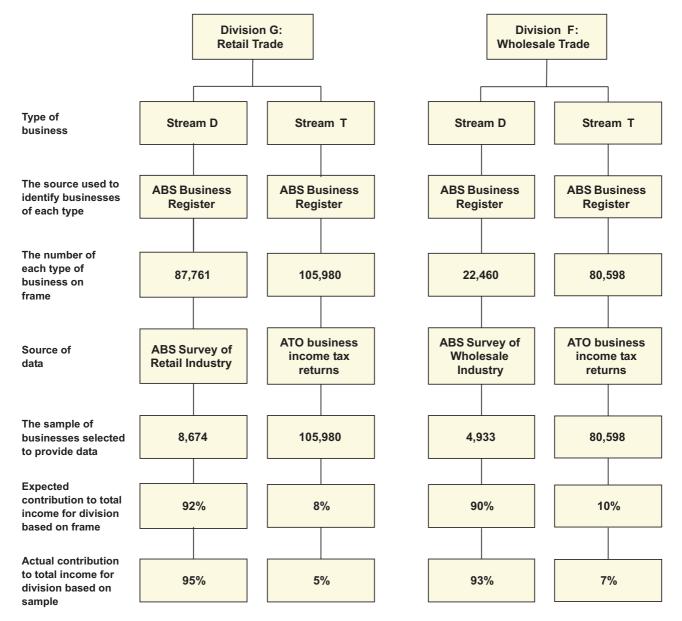

Some of the estimates in this publication are derived by prorating data from taxation sources with data collected by the ABS. Due to the nature of this estimation process, the ABS's current methods of measuring standard error may understate the variability of the estimates. For details, see the Technical Note.