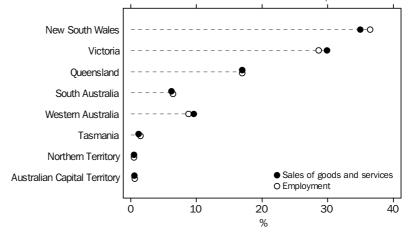

STATES AND TERRITORIES

The graph overleaf shows that New South Wales accounted for 32% (393,282 persons) of total retail industry employment and 32.8% (\$94.7b) of income from sales of goods and services, which was in line with New South Wales' proportion of the Australian population (32.9%). Victoria was the second largest contributor with 25.9% of employment and 25.5% of income from sales of goods and services, which was also similar to its share of the Australian population.