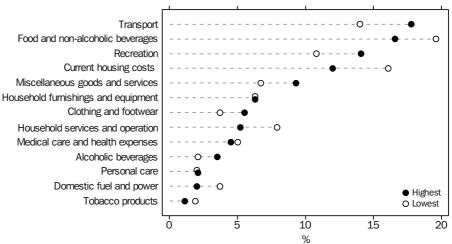

# DIFFERENCES BETWEENThe level and pattern of expenditure differs between households,<br/>reflecting characteristics such as income, household composition,<br/>household size and location.

Household Income In 1998–99, households in the lowest income quintile (the lowest 20% of households when ranked according to income) spent on average \$343 per week on goods and services, compared with \$1,171 by households in the highest income quintile.

Household income also affects the composition of a household's weekly expenditure. For example, food and non-alcoholic drinks accounted for 20% of the expenditure on goods and services of households in the lowest income quintile, compared with 17% for households in the highest income quintile. In general, the proportion spent on housing, household services, and domestic fuel and power also declined as household income rose, while the proportion spent on transport, recreation, clothing and footwear, and alcohol, increased.