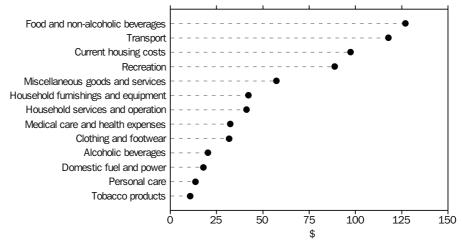

In 1998-99, the largest broad categories of household expenditure were:

- food and non-alcoholic beverages, with average household expenditure of \$127 per week, representing 18% of total household expenditure on goods and services;
- transport, \$118 per week, 17% of the total; and
- current housing costs, \$97 per week, 14% of the total.

As in 1993–94, these categories together accounted for around half of household expenditure on goods and services. The next highest category was recreation, with average weekly household expenditure of \$89 per week, representing 13% of the total.