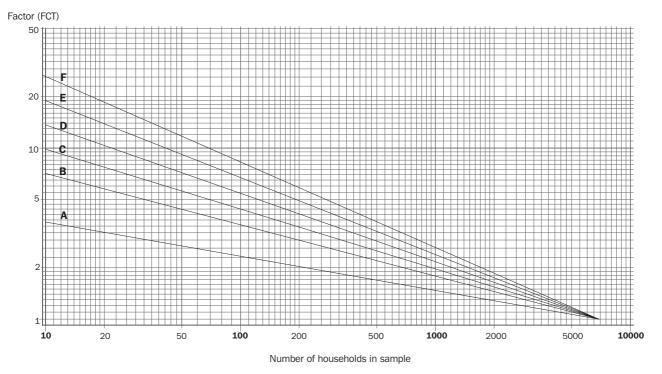

|
| Rural                                                                            | 10.72                                        | C           | 1 516                         |
| Total households(a)                                                              | 3.42                                         | F           | 129                           |
| Persons(a)                                                                       | 4.51                                         | Ē           | 129                           |

(a) This estimate for Australia is a benchmark total. RSEs for benchmark values should not be referenced from this publication. See paragraphs 15-17 for more details.

**A2.2** FACTOR (FCT) TO USE IN RELATIVE STANDARD ERROR CALCULATIONS



CALCULATING RELATIVE STANDARD ERRORS continued **12** Graph A2.2 plots the adjustment factor for each of these 6 groups (A–F) of items, against sample size. The adjustment factor for a particular estimate can be read off this graph, once the sample size contributing to the estimate, and the group to which the item belongs have been determined. In brief, the procedure for calculating the relative standard error for a particular estimate is as follows:

- from tables containing estimates in the relevant publication, look up the number of sampled households contributing to the estimate for the item;
- using table A2.1, look up the Australian relative standard error, R, for that item and the letter of the factor line corresponding to the item;
- using the factor line graph, read off the valu