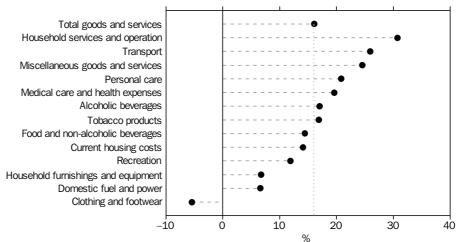

CHANGES SINCE 1993–94 The overall increase in average weekly household expenditure on goods and services between 1993–94 and 1998–99 was \$97 or 16%. Over the same period the price of goods and services, as measured by the CPI, rose by 10%.

The broad expenditure categories recording the largest increases in average weekly expenditure were:

- transport, up \$24 (26%), mainly due to increased spending on motor vehicle purchases (up \$16 or 57%);
- food and non-alcoholic beverages, up \$16 (14%);
- current housing costs, up \$12 (14%), largely due to increased spending on rent (up \$6 or 18%) and repairs and maintenance (up \$3 or 33%); and
- miscellaneous goods and services, up \$11 (25%), partly due to increased spending on education fees (up \$4 or 50%).

At the other extreme, average weekly household expenditure on clothing and footwear declined by \$2 or 5%. Clothing prices, as measured by the CPI, did not change between 1993–94 and 1998–99. Clothing was the only CPI group to record no upward price movement over this period.