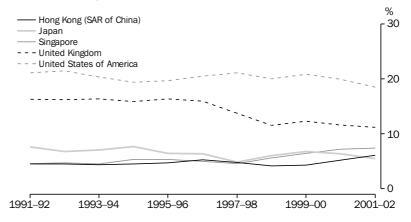

#### SERVICES CREDITS, MAIN DESTINATION COUNTRIES

Services debits The main countries which provided services to Australia in 2001–02 were:

- United States of America (\$5.9 billion or 19%)
- United Kingdom (\$3.6 billion or 11%)
- Singapore (\$2.4 billion or 7%)
- Hong Kong (SAR of China)(\$2.0 billion or 6%)
- Japan (\$1.8 billion 5%).