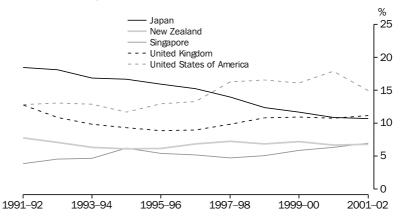

- United States of America (\$4.7 billion or 15%)
- United Kingdom (\$3.5 billion or 11%)
- Japan (\$3.3 billion or 11%)
- Singapore (\$2.2 billion or 7%)
- New Zealand (\$2.1 billion or 7%).

Services credits continued

The following graph shows the percentage contribution to total services credits by main countries.

#### SERVICES CREDITS, MAIN DESTINATION COUNTRIES

Services debits The main countries which provided services to Australia in 2001–02 were:

- United States of America (\$5.9 billion or 19%)
- United Kingdom (\$3.6 billion or 11%)
- Singapore (\$2.4 billion or 7%)
- Hong Kong (SAR of China)(\$2.0 billion or 6%)
- Japan (\$1.8 billion 5%).