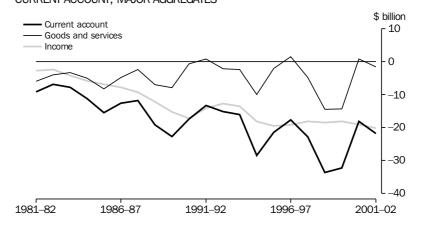

### **ANALYSIS OF RESULTS**

Current Account The current account deficit for 2001–02 was \$21.8 billion, an increase of \$3.6 billion on the deficit of \$18.2 billion in 2000–01. The current account deficit as a percentage of Australia's gross domestic product (GDP) increased from 2.7% in 2000–01 to 3.1% in 2001–02.

The increase in the current account deficit was the net effect of the following:

- an increase of \$698 million in the net goods deficit to \$728 million
- a turnaround of \$1.8 billion in net services to a deficit of \$0.8 billion
- an increase of \$1.1 billion in the net income deficit to \$20.2 billion.

The following graph shows major aggregates of the current account CURRENT ACCOUNT, MAJOR AGGREGATES

When analysed by country, Australia's largest current account surpluses in 2001–02 were with:

- Asia n.e.s. (\$6.9 billion) (see Appendix 2 for countries included in this group)
- Japan (\$6.5 billion)
- New Zealand (\$5.5 billion)
- Republic of Korea (\$5.3 billion)
- Taiwan (\$1.9 billion).