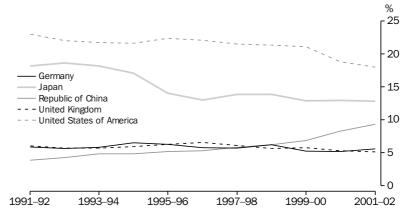

#### GOODS CREDITS, MAIN DESTINATION COUNTRIES

Goods debits (imports) The main sources for imports of goods in 2001–02 were:

- United States of America (\$22.0 billion or 18%)
- Japan (\$15.7 billion or 13%)
- People's Republic of China (\$11.4 billion or 9%)
- Germany (\$6.8 billion or 6%)
- United Kingdom (\$6.3 billion or 5%).

The following graph shows the percentage contribution to total goods debits by main source countries.

GOODS DEBITS, MAIN SOURCE COUNTRIES

Services credits The main countries to which Australia provided services in 2001-02 were: