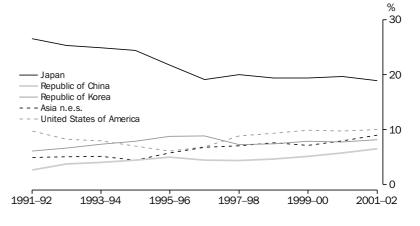

Goods credits (exports) The main countries of destination for exports of goods in 2001–02 were:

- Japan (\$23.0 billion or 19%)
- United States of America (\$12.2 billion or 10%)
- Asia n.e.s. (\$10.9 billion or 9%)
- Republic of Korea (\$9.9 billion or 8%)
- People's Republic of China (\$7.9 billion or 6%)

The following graph shows the percentage contribution to total goods credits by main destination countries.

#### GOODS CREDITS, MAIN DESTINATION COUNTRIES

Goods debits (imports) The main sources for imports of goods in 2001–02 were:

- United States of America (\$22.0 billion or 18%)
- Japan (\$15.7 billion or 13%)
- People's Republic of China (\$11.4 billion or 9%)
- Germany (\$6.8 billion or 6%)
- United Kingdom (\$6.3 billion or 5%).