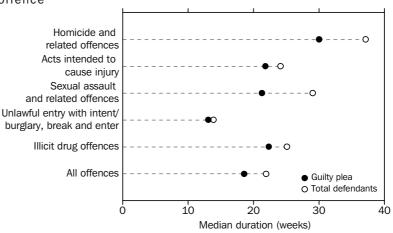

### SUMMARY OF FINDINGS continued

| Principal Offence —<br>Adjudication type <i>continued</i> | Nationally, 93% of adjudicated defendants were proven guilty. The proportion of<br>adjudicated defendants proven guilty was highest for Unlawful entry with intent and<br>Dangerous or negligent acts endangering persons (both 98%), followed by Illicit drug<br>offences, Theft and related offences, and Deception and related offences (each 97%).<br>The proportions of adjudicated defendants proven guilty varied across states and<br>territories, with some of the largest variations occurring for the principal offence<br>categories of Acts intended to cause injury (ranging from 77% in the Australian Capital<br>Territory to 94% in Victoria) and Sexual assault and related offences (ranging from 70%<br>in New South Wales to 90% in Victoria). |
|-----------------------------------------------------------|---------------------------------------------------------------------------------------------------------------------------------------------------------------------------------------------------------------------------------------------------------------------------------------------------------------------------------------------------------------------------------------------------------------------------------------------------------------------------------------------------------------------------------------------------------------------------------------------------------------------------------------------------------------------------------------------------------------------------------------------------------------------|
| Duration                                                  | The median duration of all adjudicated defendants in the Higher Criminal Courts in 2002–03 was 22 weeks from initiation to finalisation.                                                                                                                                                                                                                                                                                                                                                                                                                                                                                                                                                                                                                            |
|                                                           | The nature of the charges presented to the court, together with the process required to deal with the charges (which is affected by type of plea), impact on the time required for a court to finalise a case. In general, a trial will require more court time than a case where the defendant initially pleads guilty. The complexity of the case, often associated with the type of offence(s) being heard, also impacts on the time required to finalise a case.                                                                                                                                                                                                                                                                                                |
| Duration — Change in<br>plea                              | The initial plea entered by the defendant has implications for the workload of the Higher<br>Criminal Courts and the length of time a defendant remains active within the court<br>system. An initial plea of 'Not guilty' may lead to a trial while an initial plea of 'Guilty' will<br>remove the need for a trial and result in a sentencing hearing.                                                                                                                                                                                                                                                                                                                                                                                                            |
|                                                           | Of the defendants finalised by adjudication (excluding Queensland), 57% (5,071)<br>entered the Higher Criminal Courts with a not guilty plea and were therefore expected<br>to be tried (see table 7). Of the defendants who initially pleaded not guilty, 63% (3,179)<br>changed their plea to guilty during proceedings in the Higher Criminal Courts.                                                                                                                                                                                                                                                                                                                                                                                                            |
|                                                           | Defendants with an initial plea of guilty had a shorter median duration in the Higher<br>Criminal Courts system than defendants with an initial plea of not guilty and final plea of<br>guilty. Defendants entering an initial plea of not guilty and final plea of guilty had a<br>shorter median duration than defendants with an initial and final plea of not guilty.                                                                                                                                                                                                                                                                                                                                                                                           |
| Duration — Adjudication<br>type                           | Of all adjudicated defendants, those that received a guilty verdict had a median duration<br>of 48 weeks, and those that were acquitted at trial had a median duration of 40 weeks<br>(see table 6). For those who pleaded guilty the median duration was 19 weeks.                                                                                                                                                                                                                                                                                                                                                                                                                                                                                                 |
| Duration — Principal<br>offence                           | Adjudicated defendants with a principal offence of Homicide and related offences had<br>the longest median court case duration of 37 weeks, followed by defendants with a<br>principal offence of Sexual assault and related offences (29 weeks). These two offence<br>categories had a high proportion of trial outcomes (49% and 40% respectively), which<br>take longer to finalise. Adjudicated defendants with a principal offence of Unlawful entry<br>with intent had the shortest median duration of 14 weeks, consistent with the majority<br>of defendants pleading guilty (95%).                                                                                                                                                                         |

Duration — Principal offence *continued* 

ADJUDICATED DEFENDANTS, Median duration by selected principal offence

DEFENDANTS PROVEN GUILTY — PRINCIPAL SENTENCE TYPE Data on sentence type are collected and published for all defendants who are proven guilty. Sentence type refers to the principal sentence type a defendant receives (see paragraph 41 of the Explanatory Notes for further information).