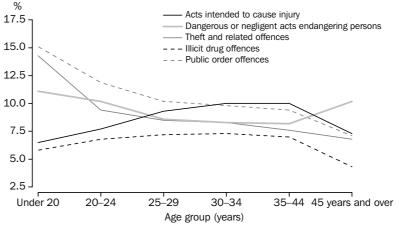

#### Principal offence

Offence data refer to the principal offence adjudicated by the court (see paragraphs 33–36 of the Explanatory Notes for discussion on principal offence).

Five principal offence categories (Australian Standard Offence Classification Divisions, see Appendix 2), accounted for the majority of the adjudicated defendants in Australia's Higher Criminal Courts during 2002–03. These were: Acts intended to cause injury (including assault) (21%); Unlawful entry with intent (including burglary and break and enter) (15%); Illicit drug offences (13%); Robbery, extortion and related offences (12%); and Sexual assault and related offences (11%). There were 10,274 (71%) defendants adjudicated by the Higher Criminal Courts with a principal offence in one of these five offence categories.

For male defendants, the most prevalent principal offence category for which they were adjudicated was Acts intended to cause injury (21%). For females it was Deception and related offences and Acts intended to cause injury (both 19%). In comparison to the relatively high proportion of females with a principal offence of Deception and related offences, 6% of males had this as their principal offence. In contrast, there were proportionally more males than females with a principal offence of Sexual assault and related offences (12% and 1% respectively).

Adjudicated defendants with a principal offence of Manufacture or cultivate illicit drugs had the highest median age (39 years), while the lowest median age was for defendants with a principal offence of Robbery, extortion and related offences, and Unlawful entry with intent (24 years) (see table 1).

#### Principal offence continued

ADJUDICATED DEFENDANTS, Median age by selected principal offence

Nationally, the principal offence of adjudicated defendants showed a different pattern across age groups in the Higher Criminal Courts. Defendants aged less than 20 years were more likely to be adjudicated with a principal offence of Unlawful entry with intent, whilst those aged 20–44 years were more likely to be adjudicated for Acts intended to cause injury and those aged 45 years and over were more likely to be adjudicated for Sexual assault and related offences. While this is consistent for males, female defendants aged less than 20 years or 25–34 years were more likely to be adjudicated with a principal offence of Acts intended to cause injury, those aged 20–24 years were more likely to be adjudicated for Unlawful entry with intent and those aged 35 years and over were more likely to be adjudicated for Unlawful entry with intent and those aged 35 years and over were more likely to be adjudicated for Deception and relation offences.