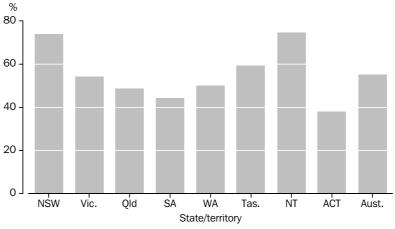

#### Custodial orders continued

The proportions of custodial orders varied across states and territories, ranging from 38% in the Australian Capital Territory to 74% in the Northern Territory and New South Wales. Some of the largest variations occurred for the principal offences of Acts intended to cause injury (ranging from 20% in the Australian Capital Territory to 78% in the Northern Territory) and Deception and related offences (ranging from 32% in Victoria to 88% in the Northern Territory).