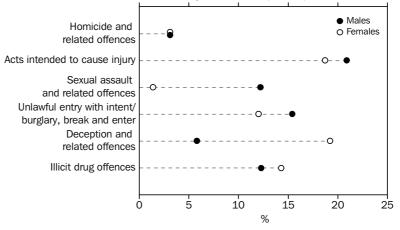

#### Principal offence

Offence data refer to the principal offence adjudicated by the court (see paragraphs 33–36 of the Explanatory Notes for discussion on principal offence).

Five principal offence categories (Australian Standard Offence Classification Divisions, see Appendix 2), accounted for the majority of the adjudicated defendants in Australia's Higher Criminal Courts during 2002–03. These were: Acts intended to cause injury (including assault) (21%); Unlawful entry with intent (including burglary and break and enter) (15%); Illicit drug offences (13%); Robbery, extortion and related offences (12%); and Sexual assault and related offences (11%). There were 10,274 (71%) defendants adjudicated by the Higher Criminal Courts with a principal offence in one of these five offence categories.

For male defendants, the most prevalent principal offence category for which they were adjudicated was Acts intended to cause injury (21%). For females it was Deception and related offences and Acts intended to cause injury (both 19%). In comparison to the relatively high proportion of females with a principal offence of Deception and related offences, 6% of males had this as their principal offence. In contrast, there were proportionally more males than females with a principal offence of Sexual assault and related offences (12% and 1% respectively).