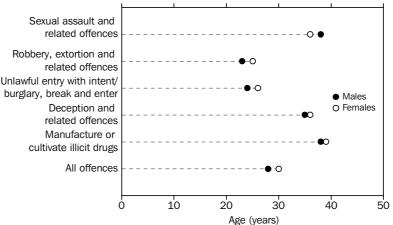

ADJUDICATED DEFENDANTS Age and sex

The median age of defendants finalised by adjudication in the Higher Criminal Courts was 29 years, with the age profile of female defendants (30 years) slightly older than that of male defendants (28 years) (see table 1). The median age of adjudicated defendants displayed considerable variation across the principal offence categories (see principal offence below).

Males represented the majority of adjudicated defendants (87%). Of all defendants adjudicated during 2002–03, half were males aged 20–34 years. Approximately 42% of both male and female adjudicated defendants were aged 20–29 years.

For male defendants, the most prevalent principal offence category for which they were adjudicated was Acts intended to cause injury (21%). For females it was Deception and related offences and Acts intended to cause injury (both 19%). In comparison to the relatively high proportion of females with a principal offence of Deception and related offences, 6% of males had this as their principal offence. In contrast, there were proportionally more males than females with a principal offence of Sexual assault and related offences (12% and 1% respectively).

Adjudicated defendants with a principal offence of Manufacture or cultivate illicit drugs had the highest median age (39 years), while the lowest median age was for defendants with a principal offence of Robbery, extortion and related offences, and Unlawful entry with intent (24 years) (see table 1).

#### Principal offence continued

ADJUDICATED DEFENDANTS, Median age by selected principal offence

Nationally, the principal offence of adjudicated defendants showed a different pattern across age groups in the Higher Criminal Courts. Defendants aged less than 20 years were more likely to be adjudicated with a principal offence of Unlawful entry with intent, whilst those aged 20–44 years were more likely to be adjudicated for Acts intended to cause injury and those aged 45 years and over were more likely to be adjudicated for Sexual assault and related offences. While this is consistent for males, female defendants aged less than 20 years or 25–34 years were more likely to be adjudicated with a principal offence of Acts intended to cause injury, those aged 20–24 years were more likely to be adjudicated for Unlawful entry with intent and those aged 35 years and over were more likely to be adjudicated for Unlawful entry with intent and those aged 35 years and over were more likely to be adjudicated for Deception and relation offences.