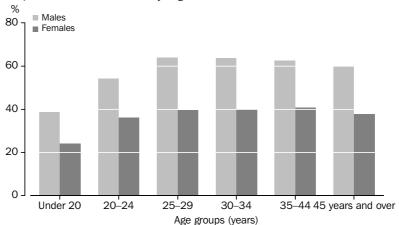

Custodial orders

Just over half of defendants proven guilty (55%) received custodial orders to be served (i.e. custodial orders excluding fully suspended sentences) in 2002–03, a slight increase on 2001–02 (54%) (see table 10). For both males and females, this was the main sentence type, although the proportion was higher for males (58%) than females (38%) (see table 3).

DEFENDANTS PROVEN GUILTY, Custodial order (excluding fully suspended sentences) by age and sex

Custodial orders (excluding fully suspended sentences) as a proportion of all sentence types varied across principal offence categories and ranged from 87% for Homicide and related offences, to 31% for Public order offences (see table 4). Males were nearly twice as likely to receive a custodial order for Property damage and environmental pollution (49% of males and 25% of females) and Acts intended to cause injury (56% of males and 30% of females).

In contrast to fully suspended sentences, the proportion of defendants proven guilty receiving a non-custodial order decreased with age, ranging from 50% for persons aged less than 20 years to 18% for persons aged 45 years or more. The most common non-custodial sentence type for both males and females was a community supervision/work order (67% and 71% respectively of non-custodial sentences).

#### DEFENDANTS PROVEN GUILTY, Age by selected principal sentence

The principal offence categories most likely to receive a non-custodial principal sentence (see table 5) were Public order offences (50%), followed by defendants for both Property damage and environmental pollution, and Theft and related offences (39%).

Between 2001–02 and 2002–03 the proportion of defendants proven guilty receiving a non-custodial order decreased from 28% to 26%, while the median age of defendants proven guilty receiving this sentence type decreased from 25 years to 24 years.