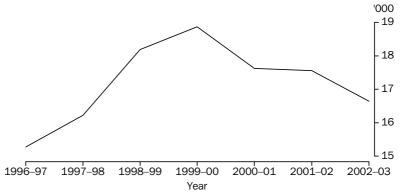

Over the past six years, and excluding bench warrants prior to 2002–03, the number of defendants finalised in the Higher Criminal Courts has fluctuated from a low of 15,281 in 1996–97 to a high of 18,864 in 1999–2000.

#### DEFENDANTS FINALISED(a)

(a) Excludes defendants finalised by a bench warrant being issued for years prior to 2002–03 (see Explanatory Notes paragraph 27).

Method of finalisationIn 2002–03, more than 80% (13,474) of defendants in the Higher Criminal Courts were<br/>proven guilty (i.e. pleaded guilty or were declared guilty at trial) and 6% (990) were<br/>acquitted (see table 8). Combined, these two finalisation outcomes represent defendants<br/>that had their cases adjudicated by the courts (87% or 14,464). The remaining 13%<br/>(2,179) of defendants were finalised by a non-adjudicated method such as all charges<br/>withdrawn by the prosecution.