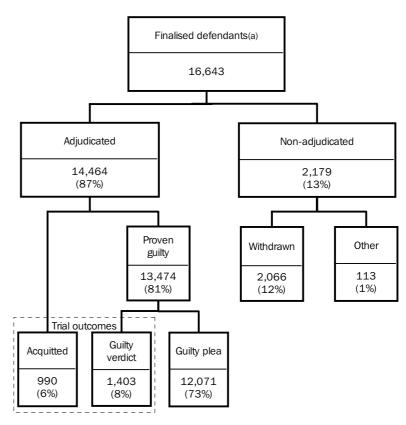

#### DEFENDANTS FINALISED(a)

(a) Excludes defendants finalised by a bench warrant being issued for years prior to 2002–03 (see Explanatory Notes paragraph 27).

Method of finalisationIn 2002–03, more than 80% (13,474) of defendants in the Higher Criminal Courts were<br/>proven guilty (i.e. pleaded guilty or were declared guilty at trial) and 6% (990) were<br/>acquitted (see table 8). Combined, these two finalisation outcomes represent defendants<br/>that had their cases adjudicated by the courts (87% or 14,464). The remaining 13%<br/>(2,179) of defendants were finalised by a non-adjudicated method such as all charges<br/>withdrawn by the prosecution.

Of all adjudicated defendants, 83% pleaded guilty and 17% (2,393) were subject to a trial outcome. Of these trial outcome adjudications, 59% (1,403) were found guilty.

continued

(a) All percentages are calculated as a proportion of Finalised Defendants and are subject to rounding.