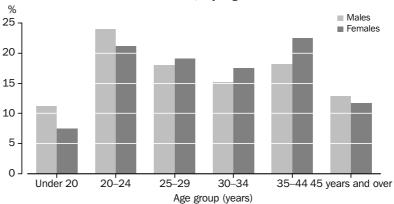

ADJUDICATED DEFENDANTS Age and sex

The median age of defendants finalised by adjudication in the Higher Criminal Courts was 29 years, with the age profile of female defendants (30 years) slightly older than that of male defendants (28 years) (see table 1). The median age of adjudicated defendants displayed considerable variation across the principal offence categories (see principal offence below).

Males represented the majority of adjudicated defendants (87%). Of all defendants adjudicated during 2002–03, half were males aged 20–34 years. Approximately 42% of both male and female adjudicated defendants were aged 20–29 years.

ADJUDICATED DEFENDANTS(a), By age and sex

<sup>(</sup>a) Excludes defendants who are organisations and defendants whose sex is unknown.