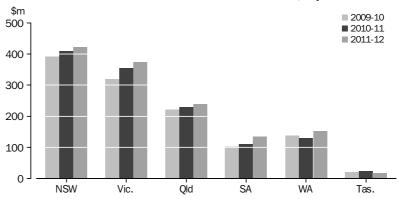

ces of information have become available.

### CHAPTER 12

### LOCAL GOVERNMENT

LOCAL GOVERNMENT
EXPENDITURE BY STATE
AND TERRITORY

In 2011-12, local government contributed \$1,342.3m (19%) to the estimate of total government expenditure on cultural activities. Expenditure levels on cultural activities generally reflect the size of the population, with the highly populated states spending more on cultural activities. In 2011-12, the estimate of expenditure by local government authorities on cultural activities in New South Wales was \$421.8m, in Victoria \$372.8m and \$240.0m in Queensland. The combined expenditure of these states on cultural activities represented 77% of total local government expenditure on cultural activities.

#### LOCAL GOVERNMENT CULTURAL EXPENDITURE, By state(a)



(a) Care should be taken when comparing the values between states (see paragraph 13 of the Explanatory Notes).

Note, the Australian Capital Territory does not have a local government and as such is not discussed here. Local government functions are instead carried out by the Australian Capital Territory Government whose cultural funding expenditure is discussed in Chapter 11.

EXPENDITURE PER PERSON

In 2011-12, the estimate of the expenditure by local government on cultural activities was \$59.60 per person, up 5% from 2010-11. In 2011-12, South Australia had the highest per person expenditure at \$81.30 followed by Victoria with \$66.80 and Western Australia with \$63.60. In 2011-12 South Australia had the largest increase (21%) from 2010-11, followed by the Northern Territory (15%).