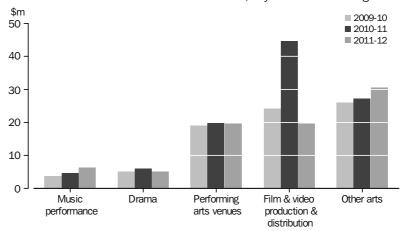

- Environmental heritage (\$1,290.8m)
- Other museums and cultural heritage (\$527.7m).

EXPENDITURE PER PERSON In 2011-12, the estimate of expenditure by the three tiers of government averaged \$309.80 per person in Australia, an increase from \$299.50 per person in 2010-11.