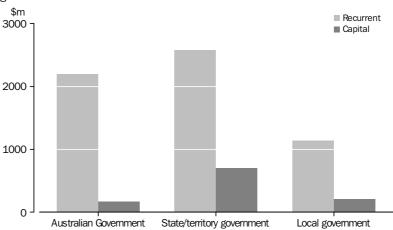

The estimate of recurrent expenditure by state and territory governments was \$2,577.1m in 2011-12. In dollar terms this was the largest amount of the three levels of government although it represented only 79% of total cultural expenditure by state and territory governments. In contrast, the proportion of expenditure by the Australian Government and local government was higher for recurrent activities: 93% and 85% respectively.

#### CAPITAL EXPENDITURE

The estimate of capital expenditure by all levels of government was \$1,070.5m in 2011-12, an increase of 20% from 2010-11 (\$894.8m). In general, capital expenditure fluctuates more than recurrent expenditure due to its project based nature.

The majority of capital expenditure was by the state and territory governments at \$699.9m (65% of total capital expenditure) while the Australian Government spent \$165.7m and local government outlaid \$204.8m in 2011-12 (15% and 19% of total capital expenditure respectively).

# CULTURAL EXPENDITURE, Recurrent and Capital, By level of government-2011-12

EXPENDITURE BY CATEGORY

Data on cultural expenditure are aligned, where possible, with the categories specified in the Industry Classification of the *Australian Culture and Leisure Classifications*, *2008 (Second Edition)* (ACLC), (cat. no. 4902.0). This allows for division into Heritage and Arts with a further detailed division into 19 major categories.