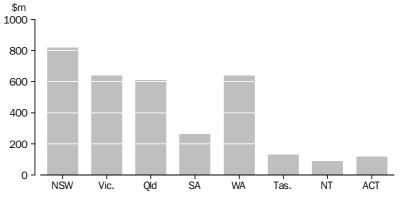

The estimate of expenditure on cultural activities by local government was \$59.60 per person in 2011-12, a 5% increase from \$56.80 per person in 2010-11. South Australia (\$81.30), Victoria (\$66.80) and Western Australia (\$63.60) had the highest local government per person expenditure in 2011-12.