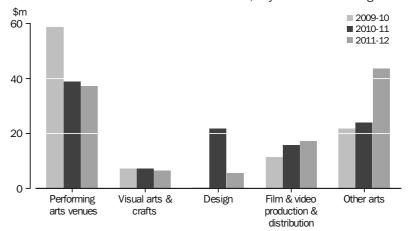

tage activities increased by 15% to \$483.5m. Environmental heritage accounted for 60% of the increase in expenditure, with a rise of 12% (\$36.6m) on 2010-11. This category represented 69% of expenditure on Heritage activities. There was also a 30% (\$16.5m) increase in Other museums and cultural heritage expenditure in 2011-12.

#### WA GOVERNMENT HERITAGE EXPENDITURE



In 2011-12, the estimate of expenditure of Western Australian Government funds for Arts activities fell 3% to \$130.9m. The largest fall was for Design from \$21.8m in 2010-11 to \$5.5m in 2011-12 (down 75%). Expenditure on Other arts rose 47% from \$24.0m in 2010-11 to \$35.2m and accounted for 27% of all Arts expenditure in 2011-12.

#### OVERVIEW continued

#### WA GOVERNMENT ARTS EXPENDITURE, By selected categories





### WESTERN AUSTRALIAN GOVERNMENT CULTURAL EXPENDITURE, Recurrent, capital and per person expenditure by category—2010-11 and 2011-12 .....

|                                               |                      |             |               | Proportion of total | Expenditure<br>per |
|-----------------------------------------------|----------------------|-------------|---------------|---------------------|--------------------|
|                                               | Recurrent            | Capital     | Total         | expenditure         | person(a)          |
|                                               | \$m                  | \$m         | \$m           | %                   | \$                 |
| • • • • • • • • • • • • • • • • • • • •       | 2010-11