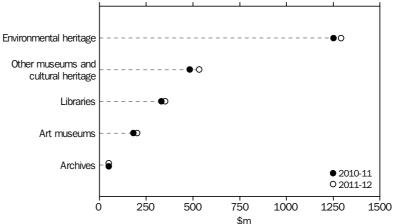

The two categories with the highest expenditure funded by the Australian Government in 2011-12 were:

- Radio and television services (\$1,271.2m)
- Other museums and cultural heritage (\$248.8m).

The two categories with the highest expenditure funded by state and territory governments in 2011-12 were:

- Environmental heritage (\$1,290.8m)
- Other museums and cultural heritage (\$527.7m).

EXPENDITURE PER PERSON In 2011-12, the estimate of expenditure by the three tiers of government averaged \$309.80 per person in Australia, an increase from \$299.50 per person in 2010-11.

#### **AUSTRALIAN GOVERNMENT**

HERITAGE

In 2011-12 the estimate of expenditure, funded by the Australian Government, on Heritage activities fell 4% to \$610.5m from \$637.7m in 2010-11.

The estimate of expenditure funded by the Australian Government was highest for Other museums and cultural heritage (\$248.8m) followed by Environmental heritage (\$123.1m).

The estimate for expenditure on Art museums was \$64.6m, a fall of 14% from \$75.0m in 2010-11.

Heritage categories with increased expenditure in 2011-12 were Archives and Libraries. Expenditure on Archives rose 5% to \$112.7m from the \$107.8m reported in 2010-2011 and Libraries rose 2%, an increase of \$1.0m on the 2010-11 estimate. It is important to note that this category does not include funding for special libraries (e.g. parliamentary libraries) or libraries in educational institutions such as schools and universities.