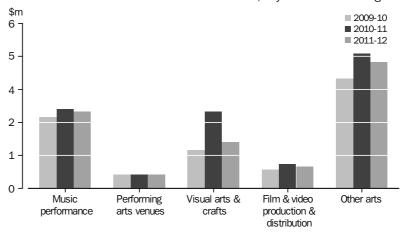

total of \$21.0m in both 2010-11 and 2009-10 to \$41.9m in 2011-12. This increase was partially offset by a fall in expenditure on Other museums and cultural heritage, down 33% to \$11.0m. Funds for Environmental heritage made up almost half (49%) of all Tasmanian Government Heritage expenditure.



In 2011-12, the estimate of expenditure by the Tasmanian Government for Arts activities fell 12% to \$12.1m. The main driver of this fall was Visual arts and crafts, down 39% to \$1.7m. An estimated 38% of Tasmanian Government expenditure on Arts was directed to the Other arts category. The category with the next highest Arts expenditure was Music performance, accounting for 23% of total Arts expenditure in 2011-12.

OVERVIEW continued

TAS. GOVERNMENT ARTS EXPENDITURE, By selected categories





### TASMANIAN GOVERNMENT CULTURAL EXPENDITURE, Recurrent, capital and per person expenditure by category—2010-11 and 2011-12 .....

|                                                                                                                                                                                                                                                                                                                                                                                                                      |                                                                                                                                          |                                                            |