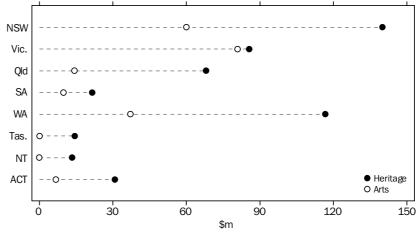

The estimate of expenditure by state and territory governments was \$145.60 per person in 2011-12, comprising \$107.10 per person for Heritage and \$38.50 per person for Arts. This was a 5% increase on the 2010-11 figure of \$138.20 per person. In 2009-10, expenditure by state and territory governments equated to \$138.80 per person.

The estimate of expenditure on cultural activities by local government was \$59.60 per person in 2011-12, a 5% increase from \$56.80 per person in 2010-11. South Australia (\$81.30), Victoria (\$66.80) and Western Australia (\$63.60) had the highest local government per person expenditure in 2011-12.