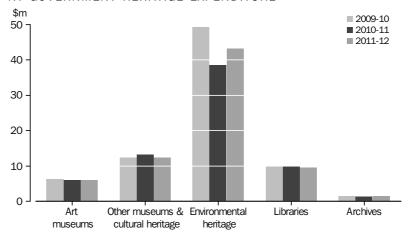

.9m, an increase of 13% from 2010-11. The 2011-12 estimate was 3% of the total of state and territory expenditure on cultural activities. Recurrent expenses accounted for 85% of Northern Territory Government cultural expenditure. The estimate of per person expenditure by the Northern Territory Government was \$377.90.

In 2011-12, the estimate of expenditure by the Northern Territory Government on Heritage activities increased by 6% to \$72.6m. Expenditure on Environmental heritage increased by 12% from \$38.4m in 2010-11 to \$43.2m and accounted for 60% of Northern Territory Heritage expenditure in 2011-12. Partially offsetting this movement was a drop in expenditure on Other museums and cultural heritage, down 7% (\$0.9m) from the 2010-11 level.

#### NT GOVERNMENT HERITAGE EXPENDITURE



In 2011-12, the estimate of expenditure of Northern Territory Government funds for Arts activities rose 66% to \$15.3m. Whilst increased expenditure was reported in the majority of funding categories between 2010-11 and 2011-12, the largest contributors to this movement were the categories of Other arts and Music composition and publishing with increases of \$2.5m and \$1.3m respectively. Expenditure on Other arts accounted for almost one third (32%) of all Arts expenditure by the Northern Territory Government in 2011-12.

OVERVIEW continued





### NORTHERN TERRITORY GOVERNMENT CULTURAL EXPENDITURE, Recurrent, capital and per person expenditure by category—2010-11 and 2011-12 .....

|