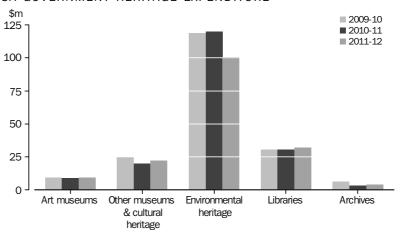

In 2011-12 the estimate of Australian Government funded expenditure on Arts was \$1,744.5m. This was an increase of 4% from 2010-11, and accounts for 74% of the total expenditure funded by the Australian Government.

The Arts categories with the highest reported expenditure were Radio and television services (\$1,271.2m), Other arts (\$154.3m) and Film and video production and distribution (\$107.3m). The Other arts category comprises activities and services such as administration, maintenance and operation that cannot be assigned to a specific category. Together these three categories account for 88% of all funded expenditure on Arts undertaken by the Australian Government.