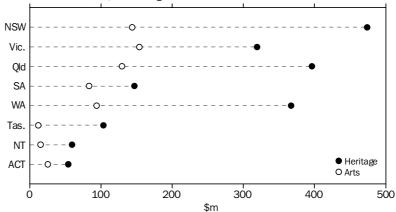

The estimate of expenditure by state and territory governments was \$145.60 per person in 2011-12, comprising \$107.10 per person for Heritage and \$38.50 per person for Arts. This was a 5% increase on the 2010-11 figure of \$138.20 per person. In 2009-10, expenditure by state and territory governments equated to \$138.80 per person.

The estimate of expenditure on cultural activities by local government was \$59.60 per person in 2011-12, a 5% increase from \$56.80 per person in 2010-11. South Australia (\$81.30), Victoria (\$66.80) and Western Australia (\$63.60) had the highest local government per person expenditure in 2011-12.