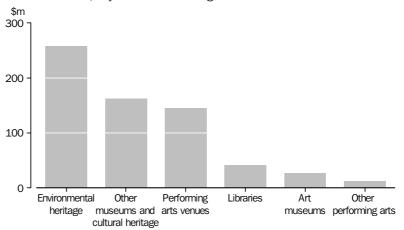

- Environmental heritage (\$1,290.8m)
- Other museums and cultural heritage (\$527.7m).

EXPENDITURE PER PERSON In 2011-12, the estimate of expenditure by the three tiers of government averaged \$309.80 per person in Australia, an increase from \$299.50 per person in 2010-11.