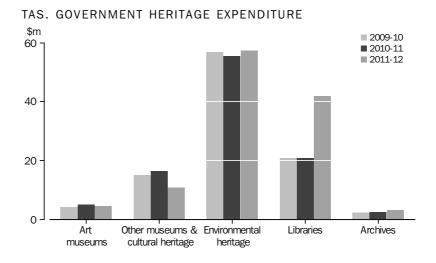

ment rose 14% to \$130.0m which was 4% of the total cultural expenditure by state and territory governments. Recurrent expenses accounted for 89% of Tasmanian Government cultural expenditure. The estimate of per person expenditure by the Tasmanian Government was \$253.80.

In 2011-12, the estimate of expenditure of Tasmanian Government funds for Heritage activities increased 17% to \$117.9m. Driving this movement was an increase in recurrent and capital expenditure of funding on Libraries from a total of \$21.0m in both 2010-11 and 2009-10 to \$41.9m in 2011-12. This increase was partially offset by a fall in expenditure on Other museums and cultural heritage, down 33% to \$11.0m. Funds for Environmental heritage made up almost half (49%) of all Tasmanian Government Heritage expenditure.



In 2011-12, the estimate of expenditure by the Tasmanian Government for Arts activities fell 12% to \$12.1m. The main driver of this fall was Visual arts and crafts, down 39% to \$1.7m. An estimated 38% of Tasmanian Government expenditure on Arts was directed to the Other arts category. The category with the next highest Arts expenditure was Music performance, accounting for 23% of total Arts expenditure in 2011-12.

OVERVIEW continued

TAS. GOVERNMENT ARTS EXPENDITURE, By selected categories





### TASMANIAN GOVERNMENT CULTURAL EXPENDITURE, Recurrent, capital and per person expenditure by category—2010-11 and 2011-12 .....

|