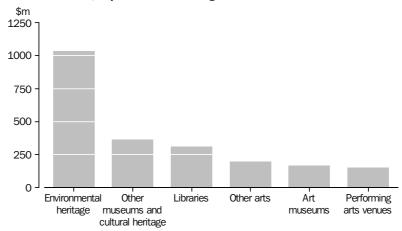

# CULTURAL EXPENDITURE, Recurrent and Capital, By level of government-2011-12

EXPENDITURE BY CATEGORY

Data on cultural expenditure are aligned, where possible, with the categories specified in the Industry Classification of the *Australian Culture and Leisure Classifications*, *2008 (Second Edition)* (ACLC), (cat. no. 4902.0). This allows for division into Heritage and Arts with a further detailed division into 19 major categories.

The two categories with the highest expenditure funded by the Australian Government in 2011-12 were:

- Radio and television services (\$1,271.2m)
- Other museums and cultural heritage (\$248.8m).

The two categories with the highest expenditure funded by state and territory governments in 2011-12 were:

- Environmental heritage (\$1,290.8m)
- Other museums and cultural heritage (\$527.7m).

EXPENDITURE PER PERSON In 2011-12, the estimate of expenditure by the three tiers of government averaged \$309.80 per person in Australia, an increase from \$299.50 per person in 2010-11.