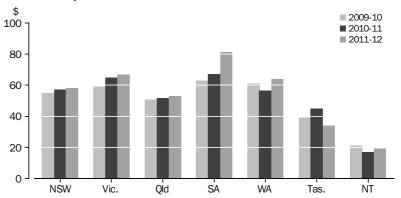

The estimate of expenditure on cultural activities by local government was \$59.60 per person in 2011-12, a 5% increase from \$56.80 per person in 2010-11. South Australia (\$81.30), Victoria (\$66.80) and Western Australia (\$63.60) had the highest local government per person expenditure in 2011-12.