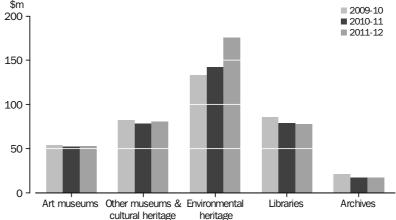

- Environmental heritage (\$1,290.8m)
- Other museums and cultural heritage (\$527.7m).

EXPENDITURE PER PERSON In 2011-12, the estimate of expenditure by the three tiers of government averaged \$309.80 per person in Australia, an increase from \$299.50 per person in 2010-11.

The estimate of expenditure by state and territory governments was \$145.60 per person in 2011-12, comprising \$107.10 per person for Heritage and \$38.50 per person for Arts. This was a 5% increase on the 2010-11 figure of \$138.20 per person. In 2009-10, expenditure by state and territory governments equated to \$138.80 per person.