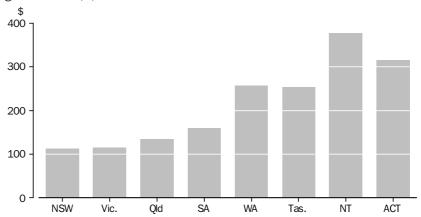

The estimate of expenditure on cultural activities by local government was \$59.60 per person in 2011-12, a 5% increase from \$56.80 per person in 2010-11. South Australia (\$81.30), Victoria (\$66.80) and Western Australia (\$63.60) had the highest local government per person expenditure in 2011-12.