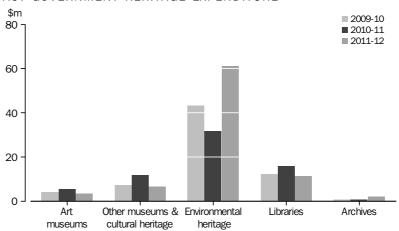

7.0m which was 4% of the total cultural expenditure by state and territory governments. Over two-thirds (68%) of cultural expenditure by the Australian Capital Territory Government was for recurrent activities. The estimate of per person expenditure by the Australian Capital Territory Government was \$315.40.

In 2011-12, the estimate of expenditure by the Australian Capital Territory Government on Heritage activities increased by 29% to \$85.1m. Expenditure on Environmental heritage rose 93% in 2011-12 following a 27% fall in 2010-11 and accounted for 72% of the expenditure of Heritage funds. In 2011-12 reduced levels of expenditure were reported for Other museums and cultural heritage (down 42%), Libraries (down 28%) and Art museums (down 36%).

#### ACT GOVERNMENT HERITAGE EXPENDITURE



In 2011-12, the estimate of expenditure of Australian Capital Territory funds on Arts activities rose 36% to \$31.9m. Performing arts venues accounted for 32% of all Arts expenditure in 2011-12. Expenditure on Visual arts and crafts and Other arts rose 33% and 58% respectively.

OVERVIEW continued

### ACT GOVERNMENT ARTS EXPENDITURE, By selected categories



### AUSTRALIAN CAPITAL TERRITORY GOVERNMENT CULTURAL EXPENDITURE, Recurrent, capital & per person expenditure by category—2010-11 & 2011-12

|                                                               | p -         |                                       |                 | Proportion              | Expenditure       |
|---------------------------------------------------------------|-------------|-------------------------------