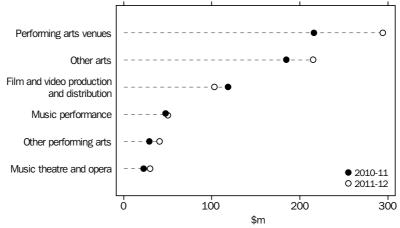

In 2011-12 the estimate of Australian Government funded expenditure on Arts was \$1,744.5m. This was an increase of 4% from 2010-11, and accounts for 74% of the total expenditure funded by the Australian Government.

The Arts categories with the highest reported expenditure were Radio and television services (\$1,271.2m), Other arts (\$154.3m) and Film and video production and distribution (\$107.3m). The Other arts category comprises activities and services such as administration, maintenance and operation that cannot be assigned to a specific category. Together these three categories account for 88% of all funded expenditure on Arts undertaken by the Australian Government.