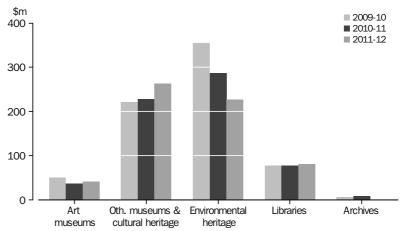

The two categories with the highest expenditure funded by the Australian Government in 2011-12 were:

- Radio and television services (\$1,271.2m)
- Other museums and cultural heritage (\$248.8m).

The two categories with the highest expenditure funded by state and territory governments in 2011-12 were:

- Environmental heritage (\$1,290.8m)
- Other museums and cultural heritage (\$527.7m).

EXPENDITURE PER PERSON In 2011-12, the estimate of expenditure by the three tiers of government averaged \$309.80 per person in Australia, an increase from \$299.50 per person in 2010-11.