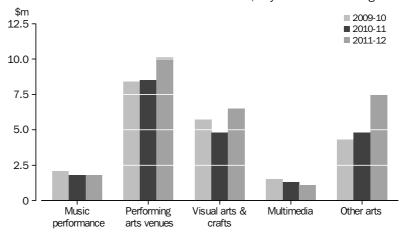

AUSTRALIAN GOVERNMENT CULTURAL EXPENDITURE, By selected categories

ARTS

RECURRENT EXPENDITURE

In 2011-12 the estimate of recurrent expenditure funded by the Australian Government was \$2,189.3m (93% of total Australian Government arts and cultural expenditure). Of this recurrent expenditure, \$1,643.9m was for Arts and \$545.3m for Heritage.

Categories with the highest recurrent expenditure reflected the categories with the highest overall expenditure. For Arts, this was Radio and television services (\$1,171.8m), Other arts (\$153.9m) and Film and video production and distribution (\$107.3m). For Heritage, the categories with the highest recurrent expenditure were Other museums and cultural heritage (\$227.2m) and Environmental heritage (\$119.3m).