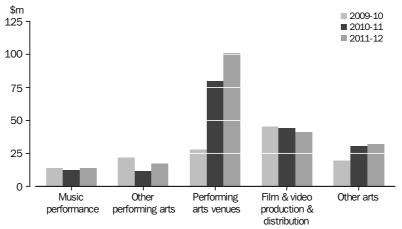

In 2011-12 the estimate of Australian Government funded expenditure on Arts was \$1,744.5m. This was an increase of 4% from 2010-11, and accounts for 74% of the total expenditure funded by the Australian Government.

The Arts categories with the highest reported expenditure were Radio and television services (\$1,271.2m), Other arts (\$154.3m) and Film and video production and distribution (\$107.3m). The Other arts category comprises activities and services such as administration, maintenance and operation that cannot be assigned to a specific category. Together these three categories account for 88% of all funded expenditure on Arts undertaken by the Australian Government.