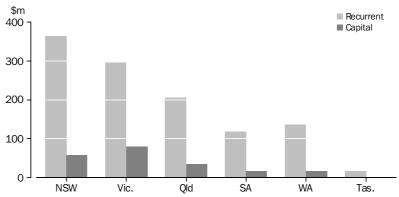

# CULTURAL EXPENDITURE, Recurrent and Capital, By level of government-2011-12

EXPENDITURE BY CATEGORY

Data on cultural expenditure are aligned, where possible, with the categories specified in the Industry Classification of the *Australian Culture and Leisure Classifications*, *2008 (Second Edition)* (ACLC), (cat. no. 4902.0). This allows for division into Heritage and Arts with a further detailed division into 19 major categories.