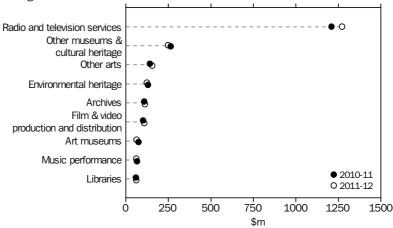

The two categories with the highest expenditure funded by the Australian Government in 2011-12 were:

- Radio and television services (\$1,271.2m)
- Other museums and cultural heritage (\$248.8m).

The two categories with the highest expenditure funded by state and territory governments in 2011-12 were:

- Environmental heritage (\$1,290.8m)
- Other museums and cultural heritage (\$527.7m).

EXPENDITURE PER PERSON In 2011-12, the estimate of expenditure by the three tiers of government averaged \$309.80 per person in Australia, an increase from \$299.50 per person in 2010-11.