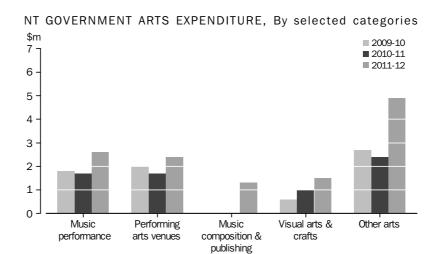

d for 60% of Northern Territory Heritage expenditure in 2011-12. Partially offsetting this movement was a drop in expenditure on Other museums and cultural heritage, down 7% (\$0.9m) from the 2010-11 level.

#### NT GOVERNMENT HERITAGE EXPENDITURE



In 2011-12, the estimate of expenditure of Northern Territory Government funds for Arts activities rose 66% to \$15.3m. Whilst increased expenditure was reported in the majority of funding categories between 2010-11 and 2011-12, the largest contributors to this movement were the categories of Other arts and Music composition and publishing with increases of \$2.5m and \$1.3m respectively. Expenditure on Other arts accounted for almost one third (32%) of all Arts expenditure by the Northern Territory Government in 2011-12.

OVERVIEW continued





### NORTHERN TERRITORY GOVERNMENT CULTURAL EXPENDITURE, Recurrent, capital and per person expenditure by category—2010-11 and 2011-12 .....

|                                                                                                                                                                                                                                                                                                                                                                                                                      |                                                                                                                                    |                              |