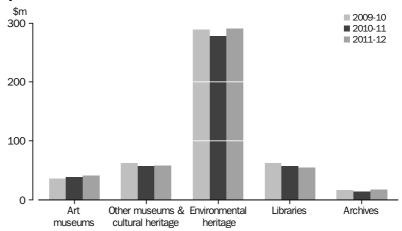

- Environmental heritage (\$1,290.8m)
- Other museums and cultural heritage (\$527.7m).

EXPENDITURE PER PERSON In 2011-12, the estimate of expenditure by the three tiers of government averaged \$309.80 per person in Australia, an increase from \$299.50 per person in 2010-11.