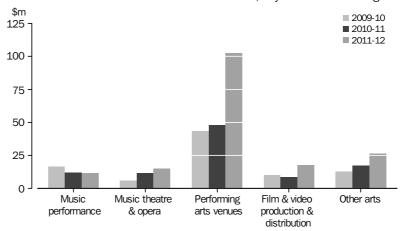

In 2011-12 the estimate of Australian Government funded expenditure on Arts was \$1,744.5m. This was an increase of 4% from 2010-11, and accounts for 74% of the total expenditure funded by the Australian Government.

The Arts categories with the highest reported expenditure were Radio and television services (\$1,271.2m), Other arts (\$154.3m) and Film and video production and distribution (\$107.3m). The Other arts category comprises activities and services such as administration, maintenance and operation that cannot be assigned to a specific category. Together these three categories account for 88% of all funded expenditure on Arts undertaken by the Australian Government.