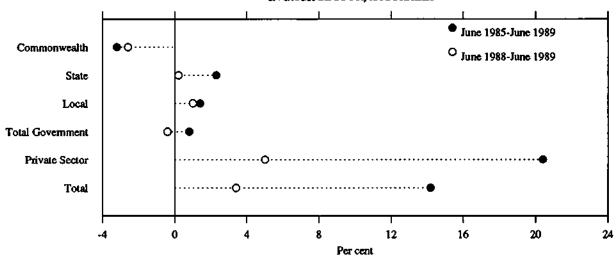

7.1   |  |  |  |  |
| Tasmania                     | 9.9                        | 31.4      | 41.3    | 10.2     | 32.2    | 42.4    |  |  |  |  |
| Northern Territory           | 3.2                        | 7.1       | 10.3    | 3.1      | 8.5     | 11.5    |  |  |  |  |
| Australian Capital Territory | 8.2                        | 21.6      | 29.8    | 6.7      | 19.7    | 26.4    |  |  |  |  |
| Australia                    | 398.0                      | 1,033.2   | 1,431.2 | 414.4    | 1,086.1 | 1,500.5 |  |  |  |  |

<sup>(</sup>a) Includes employees of government agencies classified to agriculture, forestry, fishing and hunting.

Source: Employed Wage and Salary Earners, Australia (6248.0).

# CHART 3.4. EMPLOYED WAGE AND SALARY EARNERS: PERCENTAGE GROWTH IN EACH SECTOR, AUSTRALIA



Source: Employed Wage and Salary Earners, Australia (6248.0).

# CHART 3.5. EMPLOYED WAGE AND SALARY EARNERS: PROPORTION OF EMPLOYEES BY EMPLOYER UNIT SIZE, PRIVATE SECTOR AND INDUSTRY, AUSTRALIA, MAY 1989



# CHART 3.6. EMPLOYED WAGE AND SALARY EARNERS: INDUSTRY AND SECTOR, AUSTRALIA, MAY 1989



(a) Excludes private households employing staff. (b) Excludes members of the permanent defence forces and employees of overseas embassies, consulates, etc.

Source: Employed Wage and Salary Earners, Australia (6248.0).

TABLE 3.18. EMPLOYED WAGE AND SALARY EARNERS: SECTOR AND INDUSTRY, AUSTRALIA, MAY 1989 ('000)

|                                            | Publ  | ic sector | Private sector |         | Total   |         |         |
|--------------------------------------------|-------|-----