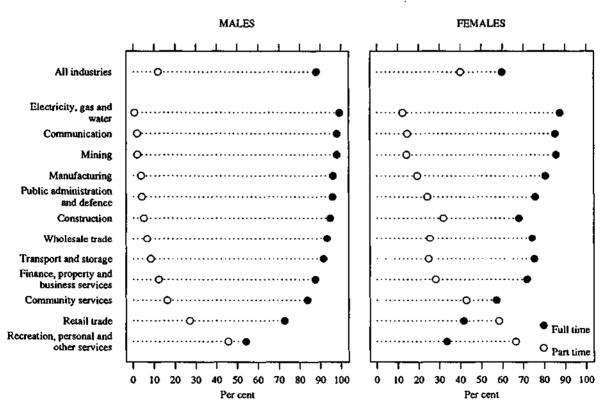

Total employment in Australia in August 1989 was 7,727,600, comprising 4,571,900 males and 3,155,700 females.

Over the period August 1979 to August 1989 total employment increased by 1,649,100. Almost 76 per cent of this increase occurred in the latter half of this period. Some 60 per cent of the increase in employment from August 1979 to August 1989 was due to a rise in the number of persons employed full time. An increase in female employment contributed to about one-half of the increase in full-time employment and 77 per cent of the increase in part-time employment over the same period.

Part-time employment has made a significant contribution to growth in total employment in the ten years to August 1989. Females employed part-time comprised 16.4 per cent of total employment in August 1989, up from 12.5 per cent ten years earlier. Males employed part-time increased from 3.4 per cent to 4.6 per cent over the period. While female full-time employment also increased, the contribution of male full-time employment decreased from 61.1 per cent of total employment in August 1979 to 54.6 per cent in August 1989.

While the employment/population ratio for persons increased from 56.5 per cent in August 1979 to 59.1 per cent in August 1989, for females the ratio increased from 39.6 per cent to 47.6 per cent.

TABLE 3.1. EMPLOYED PERSONS : STATUS OF WORKER, AUSTRALIA, AUGUST 1979 TO AUGUST 1989 (\*000)