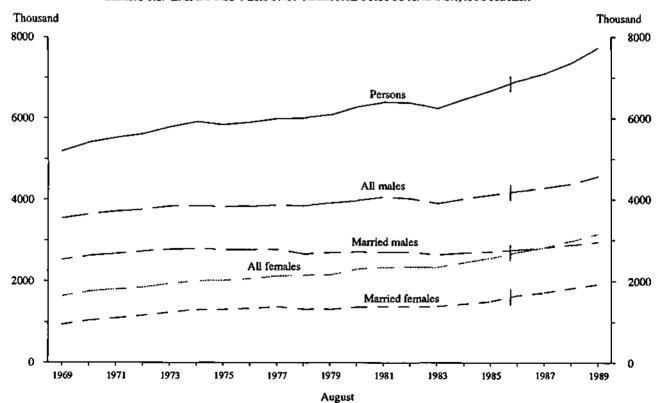

Total employment in Australia in August 1989 was 7,727,600, comprising 4,571,900 males and 3,155,700 females.

Over the period August 1979 to August 1989 total employment increased by 1,649,100. Almost 76 per cent of this increase occurred in the latter half of this period. Some 60 per cent of the increase in employment from August 1979 to August 1989 was due to a rise in the number of persons employed full time. An increase in female employment contributed to about one-half of the increase in full-time employment and 77 per cent of the increase in part-time employment over the same period.

Part-time employment has made a significant contribution to growth in total employment in the ten years to August 1989. Females employed part-time comprised 16.4 per cent of total employment in August 1989, up from 12.5 per cent ten years earlier. Males employed part-time increased from 3.4 per cent to 4.6 per cent over the period. While female full-time employment also increased, the contribution of male full-time employment decreased from 61.1 per cent of total employment in August 1979 to 54.6 per cent in August 1989.

While the employment/population ratio for persons increased from 56.5 per cent in August 1979 to 59.1 per cent in August 1989, for females the ratio increased from 39.6 per cent to 47.6 per cent.

TABLE 3.1. EMPLOYED PERSONS : STATUS OF WORKER, AUSTRALIA, AUGUST 1979 TO AUGUST 1989 (\*000)

CHART 3.1. EMPLOYED PERSONS: MARITAL STATUS AND SEX, AUSTRALIA

| Indicates break in series. Estimates from August 1986 are based on a revised definition introduced in April 1986. | See Technical Notes for futher information.