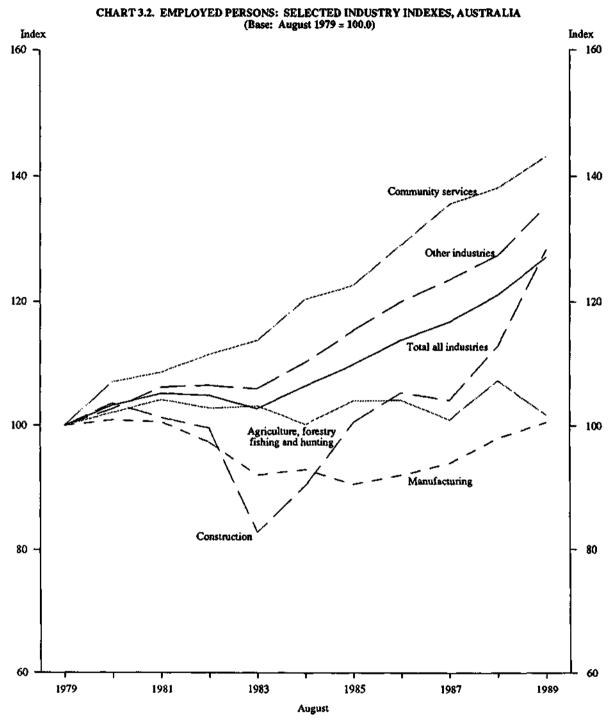

TABLE 3.6. EMPLOYED PERSONS: INDUSTRY, AUSTRALIA, AUGUST 1979 TO AUGUST 1989 ('000)

|                                         |         |         |         | ( 000)      |         |         |         |         |         |         |         |
|-----------------------------------------|---------|---------|---------|-------------|---------|---------|---------|---------|---------|---------|---------|
| · · · · · · · · · · · · · · · · · · ·   |         |         |         |             |         | August  |         |         |         |         |         |
| Industry                                | 1979    | 1980    | 1981    | 1982        | 1983    | 1984    | 1985    | 1986(a) | 1987    | 1988    | 1989    |
|                                         |         |         |         | MALE        | S       |         | _       |         |         |         |         |
| Agriculture, forestry, fishing          |         |         |         |             |         |         |         |         |         |         |         |
| and hunting                             | 315.2   | 311.5   | 307.0   | 306.0       | 314.3   | 302.6   | 303.9   | 299.3   | 294.7   | 304.7   | 291.3   |
| Mining                                  | 76.8    | 77.1    | 90.0    | 82.0        | 87.4    | 83.9    | 92.0    | 88.0    | 88.9    | 87.3    | 94.1    |
| Manufacturing                           | 919.0   | 937.4   | 927.9   | 900.6       | 849.7   | 849.4   | 812.6   | 826.5   | 850.3   | 887.0   | 895.3   |
| Electricity, gas and water              | 109.6   | 119.8   | 111.6   | 119.2       | 124.8   | 134.4   | 127.5   | 123.1   | 106.1   | 102.6   | 103.0   |
| Construction                            | 423.8   | 437.4   | 425.6   | 422.9       | 346.4   | 380.4   | 412.9   | 427.2   | 427.9   | 462.0   | 526.0   |
| Wholesale and retail trade              | 710.4   | 725.2   | 729.0   | 707.2       | 689.4   | 722.7   | 755.2   | 781.5   | 796.0   | 839.6   | 871.5   |
| Transport and storage                   | 296.9   | 290.8   | 297.4   | 314.9       | 310.3   | 297.4   | 318.7   | 327.2   | 308.2   | 305.6   | 325.1   |
| Communication                           | 97.5    | 85.4    | 97.8    | 96.9        | 104.4   | 99.9    | 113.0   | 107.4   | 104.1   | 99.3    | 101.5   |
| Finance, property and business services | 270.1   | 286.7   | 306.7   | 314.7       | 300.3   | 325.5   | 359.8   | 363.8   | 410.5   | 404.5   | 451.2   |
| Public administration and               | _, _,   |         |         |             |         |         |         |         |         |         |         |
| defence                                 | 187.6   | 186.0   | 200.1   | 196.3       | 211.0   | 214.7   | 203.4   | 210.0   | 222.7   | 201.0   | 197.3   |
| Community services                      | 360.1   | 365.5   | 387.4   | 391.3       | 400.0   | 411.6   | 425.9   | 446.4   | 452.3   | 463.4   | 476.5   |
| Recreation, personal and other          |         | ••      |         | • • • • • • |         |         |         |         |         |         |         |
| services                                | 153.9   | 160.0   | 177.6   | 172.2       | 165.5   | 194.5   | 186.3   | 202.1   | 215.3   | 225.1   | 239.0   |
| Total                                   | 3,921.1 | 3,982.8 | 4,057.9 | 4,024.3     | 3,903.6 | 4,018.0 | 4,111.1 | 4,202.6 | 4,277.1 | 4,382.1 | 4,571.9 |
|                                         |         |         |         | FEMAL       | ES      |         |         | •       |         |         |         |
| Agriculture, forestry, fishing          |         |         |         |             |         |         |         |         |         |         |         |
| and hunting                             | 83.8    | 95.9    | 108.8   | 104.1       | 97.3    | 97.1    | 111.2   | 116.2   | 107.7   | 123.6   | 115.0   |
| Mining                                  | 4.9     | 7.0     | 9.2     | 9.1         | 6.9     | 8.4     | 9.6     | 7.4     | 9.7     | 8.0     | 11.3    |
| Manufacturing                           | 309.4   | 302.6   | 308.1   | 295.6       | 282.3   | 292.8   | 300.6   | 305.1   | 304.2   | 316.6   | 340.7   |
| Electricity, gas and water              | 9.0     | 9.1     | 13.3    | 9.6         | 11.3    | 13.6    | 11.2    | 14.5    | 13.5    | 11.4    | 10.4    |
| Construction                            | 44.9    | 48.4    | 49.0    | 43.8        | 41.5    | 43.1    | 58.3    | 66.2    | 60.1    | 67.2    | 75.4    |
| Wholesale and retail trade              | 522.3   | 549.1   | 545.0   | 541.3       | 527.7   | 548.4   | 569.5   | 609.2   | 615.6   | 662.5   | 735.4   |
| Transport and storage                   | 49.0    | 52.1    | 53.3    | 60.4        | 54.9    | 57.5    | 58.7    | 69.1    | 67.1    | 73.5    | 82.4    |
| Communication                           | 29.5    | 31.0    | 33.1    | 32.7        | 35.9    | 32.0    | 36.2    | 41.7    | 35.3    | 35.5    | 38.3    |
| Finance, property and business          |         |         |         |             |         |         |         |         |         |         |         |
| services                                | 218.0   | 228.3   | 252.6   | 272.2       | 274.2   | 294.8   | 308.2   | 339.4   | 360.6   | 401.0   | 424.0   |
| Public administration and               |         |         |         |             |         |         |         |         |         |         |         |
| defence                                 | 83.3    | 96.3    | 99.2    | 90.3        | 103.0   | 107.9   | 121.9   | 115.8   | 129.3   | 121.7   | 126.7   |
| Community services                      | 587.2   | 649.1   | 641.8   | 665.5       | 677.3   | 727.7   | 734.5   | 775.8   | 831.4   | 845.2   | 880.4   |
| Recreation, personal and other          |         |         |         |             |         |         |         |         |         |         |         |
| services                                | 216.0   | 229.6   | 222.2   | 230.3       | 225.3   | 225.1   | 244.6   | 255.6   | 281.0   | 305.0   | 315.7   |
| Total                                   | 2,157.4 | 2,298.5 | 2,335.8 | 2,355.0     | 2,337.4 | 2,448.1 | 2,564.5 | 2,716.0 | 2,815.2 | 2,971.3 | 3,155.7 |
|                                         |         | _       |         | PERSO       | NS      |         |         |         |         |         |         |
| Agriculture, forestry, fishing          |         |         |         | -           |         |         |         |         |         |         |         |
| and hunting                             | 399.0   | 407.4   | 415.9   | 410.2       | 411.7   | 399.6   | 415.1   | 415.5   | 402.4   | 428.2   | 406.2   |
| Mining                                  | 81.7    | 84.1    | 99.1    | 91.2        | 94.3    | 92.2    | 101.6   | 95.5    | 98.5    | 95,3    | 105.4   |
| Manufacturing                           | 1,228.5 | 1,240.0 | 1,236.0 | 1,196.3     | 1,132.0 | 1,142.2 |         | 1,131.6 |         |         | 1,236.0 |
| Electricity, gas and water              | 118.6   | 128.9   | 125.0   | 128.8       | 136.0   | 148.0   | 138.7   | 137.5   | 119.6   | 113.9   | 113.4   |
| Construction                            | 468.7   | 485.8   | 474.6   | 466.7       | 388.0   | 423.5   | 471.2   | 493.4   | 487.9   | 529.2   | 601.4   |
| Wholesale and retail trade              | 1,232.7 | 1,274.3 | 1,273.9 | 1,248.5     | 1,217.1 | 1,271.2 | 1,324.7 | 1,390.7 | 1,411.6 | 1,502.2 | 1,606.9 |
| Transport and storage                   | 345.9   | 342.9   | 350.7   | 375.2       | 365.2   | 354.9   | 377.4   | 396.4   | 375.3   | 379.1   | 407.5   |
| Communication                           | 127.1   | 116.4   | 130.9   | 129.6       | 140.3   | 131.9   | 149.2   | 149.1   | 139.5   | 134.8   | 139.8   |
| Finance, property and business services | 488.1   | 515.0   | 559.4   | 587.0       | 574.5   | 620.3   | 668.0   | 703.2   | 771.1   | 805.5   | 875.2   |
| Public administration and               |         |         |         |             |         |         |         |         |         |         |         |
| defence                                 | 270.9   | 282.3   | 299.2   | 286.6       | 314.0   | 322.5   | 325.3   | 325.9   | 352.0   | 322.7   | 324.0   |
| Community services                      | 947.4   | 1,014.6 | 1,029.2 | 1,056.8     | 1,077.3 | 1,139.3 | 1,160.4 | 1.222.2 | 1,283.7 | 1,308.6 | 1,356.9 |
| Recreation, personal and other services | 369.9   | 389.6   | 399.8   | 402.5       | 390.8   | 420.6   | 430.9   | 457.7   | 496.3   | 530.2   | 554.7   |
|                                         |         |         |         |             |         |         |         |         |         |         |         |
| Total                                   | 6,078.5 | 6,281.4 | 6,393.7 | 6,379.3     | 6,241.1 | 6,466.1 | 0,075.6 | 6,918.6 | 7,092.3 | 7,353.4 | 7,727.6 |