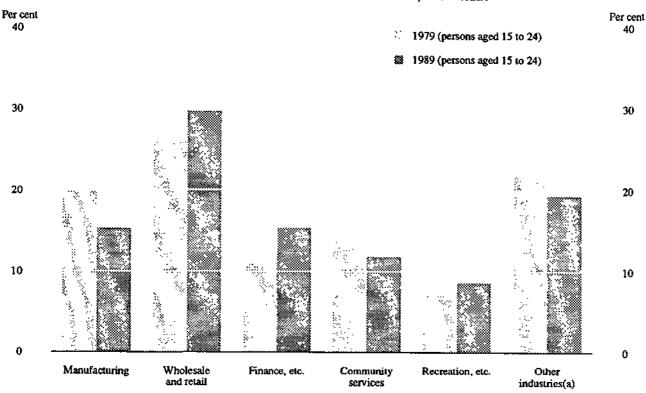

TABLE 3.6. EMPLOYED PERSONS: INDUSTRY, AUSTRALIA, AUGUST 1979 TO AUGUST 1989 ('000)

|                                         |         |         |         | ( 000)      |         |         |         |         |         |         |         |
|-----------------------------------------|---------|---------|---------|-------------|---------|---------|---------|---------|---------|---------|---------|
| · · · · · · · · · · · · · · · · · · ·   |         |         |         |             |         | August  |         |         |         |         |         |
| Industry                                | 1979    | 1980    | 1981    | 1982        | 1983    | 1984    | 1985    | 1986(a) | 1987    | 1988    | 1989    |
|                                         |         |         |         | MALE        | S       |         | _       |         |         |         |         |
| Agriculture, forestry, fishing          |         |         |         |             |         |         |         |         |         |         |         |
| and hunting                             | 315.2   | 311.5   | 307.0   | 306.0       | 314.3   | 302.6   | 303.9   | 299.3   | 294.7   | 304.7   | 291.3   |
| Mining                                  | 76.8    | 77.1    | 90.0    | 82.0        | 87.4    | 83.9    | 92.0    | 88.0    | 88.9    | 87.3    | 94.1    |
| Manufacturing                           | 919.0   | 937.4   | 927.9   | 900.6       | 849.7   | 849.4   | 812.6   | 826.5   | 850.3   | 887.0   | 895.3   |
| Electricity, gas and water              | 109.6   | 119.8   | 111.6   | 119.2       | 124.8   | 134.4   | 127.5   | 123.1   | 106.1   | 102.6   | 103.0   |
| Construction                            | 423.8   | 437.4   | 425.6   | 422.9       | 346.4   | 380.4   | 412.9   | 427.2   | 427.9   | 462.0   | 526.0   |
| Wholesale and retail trade              | 710.4   | 725.2   | 729.0   | 707.2       | 689.4   | 722.7   | 755.2   | 781.5   | 796.0   | 839.6   | 871.5   |
| Transport and storage                   | 296.9   | 290.8   | 297.4   | 314.9       | 310.3   | 297.4   | 318.7   | 327.2   | 308.2   | 305.6   | 325.1   |
| Communication                           | 97.5    | 85.4    | 97.8    | 96.9        | 104.4   | 99.9    | 113.0   | 107.4   | 104.1   | 99.3    | 101.5   |
| Finance, property and business services | 270.1   | 286.7   | 306.7   | 314.7       | 300.3   | 325.5   | 359.8   | 363.8   | 410.5   | 404.5   | 451.2   |
| Public administration and               | _, _,   |         |         |             |         |         |         |         |         |         |         |
| defence                                 | 187.6   | 186.0   | 200.1   | 196.3       | 211.0   | 214.7   | 203.4   | 210.0   | 222.7   | 201.0   | 197.3   |
| Community services                      | 360.1   | 365.5   | 387.4   | 391.3       | 400.0   | 411.6   | 425.9   | 446.4   | 452.3   | 463.4   | 476.5   |
| Recreation, personal and other          |         | ••      |         | • • • • • • |         |         |         |         |         |         |         |
| services                                | 153.9   | 160.0   | 177.6   | 172.2       | 165.5   | 194.5   | 186.3   | 202.1   | 215.3   | 225.1   | 239.0   |
| Total                                   | 3,921.1 | 3,982.8 | 4,057.9 | 4,024.3     | 3,903.6 | 4,018.0 | 4,111.1 | 4,202.6 | 4,277.1 | 4,382.1 | 4,571.9 |
|                                         |         |         |         | FEMAL       | ES      |         |         | •       |         |         |         |
| Agriculture, forestry, fishing          |         |         |         |             |         |         |         |         |         |         |         |
| and hunting                             | 83.8    | 95.9    | 108.8   | 104.1       | 97.3    | 97.1    | 111.2   | 116.2   | 107.7   | 123.6   | 115.0   |
| Mining                                  | 4.9     | 7.0     | 9.2     | 9.1         | 6.9     | 8.4     | 9.6     | 7.4     | 9.7     | 8.0     | 11.3    |
| Manufacturing                           | 309.4   | 302.6   | 308.1   | 295.6       | 282.3   | 292.8   | 300.6   | 305.1   | 304.2   | 316.6   | 340.7   |
| Electricity, gas and water              | 9.0     | 9.1     | 13.3    | 9.6         | 11.3    | 13.6    | 11.2    | 14.5    | 13.5    | 11.4    | 10.4    |
| Construction                            | 44.9    | 48.4    | 49.0    | 43.8        | 41.5    | 43.1    | 58.3    | 66.2    | 60.1    | 67.2    | 75.4    |
| Wholesale and retail trade              | 522.3   | 549.1   | 545.0   | 541.3       | 527.7   | 548.4   | 569.5   | 609.2   | 615.6   | 662.5   | 735.4   |
| Transport and storage                   | 49.0    | 52.1    | 53.3    | 60.4        | 54.9    | 57.5    | 58.7    | 69.1    | 67.1    | 73.5    | 82.4    |
| Communication                           | 29.5    | 31.0    | 33.1    | 32.7        | 35.9    | 32.0    | 36.2    | 41.7    | 35.3    | 35.5    | 38.3    |
| Finance, property and business          |         |         |         |             |         |         |         |         |         |         |         |
| services                                | 218.0   | 228.3   | 252.6   | 272.2       | 274.2   | 294.8   | 308.2   | 339.4   | 360.6   | 401.0   | 424.0   |
| Public administration and               |         |         |         |             |         |         |         |         |         |         |         |
| defence                                 | 83.3    | 96.3    | 99.2    | 90.3        | 103.0   | 107.9   | 121.9   | 115.8   | 129.3   | 121.7   | 126.7   |
| Community services                      | 587.2   | 649.1   | 641.8   | 665.5       | 677.3   | 727.7   | 734.5   | 775.8   | 831.4   | 845.2   | 880.4   |
| Recreation, personal and other          |         |         |         |             |         |         |         |         |         |         |         |
| services                                | 216.0   | 229.6   | 222.2   | 230.3       | 225.3   | 225.1   | 244.6   | 255.6   | 281.0   | 305.0   | 315.7   |
| Total                                   | 2,157.4 | 2,298.5 | 2,335.8 | 2,355.0     | 2,337.4 | 2,448.1 | 2,564.5 | 2,716.0 | 2,815.2 | 2,971.3 | 3,155.7 |
|                                         |         | _       |         | PERSO       | NS      |         |         |         |         |         |         |
| Agriculture, forestry, fishing          |         |         |         | -           |         |         |         |         |         |         |         |
| and hunting                             | 399.0   | 407.4   | 415.9   | 410.2       | 411.7   | 399.6   | 415.1   | 415.5   | 402.4   | 428.2   | 406.2   |
| Mining                                  | 81.7    | 84.1    | 99.1    | 91.2        | 94.3    | 92.2    | 101.6   | 95.5    | 98.5    | 95,3    | 105.4   |
| Manufacturing                           | 1,228.5 | 1,240.0 | 1,236.0 | 1,196.3     | 1,132.0 | 1,142.2 |         | 1,131.6 |         |         | 1,236.0 |
| Electricity, gas and water              | 118.6   | 128.9   | 125.0   | 128.8       | 136.0   | 148.0   | 138.7   | 137.5   | 119.6   | 113.9   | 113.4   |
| Construction                            | 468.7   | 485.8   | 474.6   | 466.7       | 388.0   | 423.5   | 471.2   | 493.4   | 487.9   | 529.2   | 601.4   |
| Wholesale and retail trade              | 1,232.7 | 1,274.3 | 1,273.9 | 1,248.5     | 1,217.1 | 1,271.2 | 1,324.7 | 1,390.7 | 1,411.6 | 1,502.2 | 1,606.9 |
| Transport and storage                   | 345.9   | 342.9   | 350.7   | 375.2       | 365.2   | 354.9   | 377.4   | 396.4   | 375.3   | 379.1   | 407.5   |
| Communication                           | 127.1   | 116.4   | 130.9   | 129.6       | 140.3   | 131.9   | 149.2   | 149.1   | 139.5   | 134.8   | 139.8   |
| Finance, property and business services | 488.1   | 515.0   | 559.4   | 587.0       | 574.5   | 620.3   | 668.0   | 703.2   | 771.1   | 805.5   | 875.2   |
| Public administration and               |         |         |         |             |         |         |         |         |         |         |         |
| defence                                 | 270.9   | 282.3   | 299.2   | 286.6       | 314.0   | 322.5   | 325.3   | 325.9   | 352.0   | 322.7   | 324.0   |
| Community services                      | 947.4   | 1,014.6 | 1,029.2 | 1,056.8     | 1,077.3 | 1,139.3 | 1,160.4 | 1.222.2 | 1,283.7 | 1,308.6 | 1,356.9 |
| Recreation, personal and other services | 369.9   | 389.6   | 399.8   | 402.5       | 390.8   | 420.6   | 430.9   | 457.7   | 496.3   | 530.2   | 554.7   |
|                                         |         |         |         |             |         |         |         |         |         |         |         |
| Total                                   | 6,078.5 | 6,281.4 | 6,393.7 | 6,379.3     | 6,241.1 | 6,466.1 | 0,075.6 | 6,918.6 | 7,092.3 | 7,353.4 | 7,727.6 |