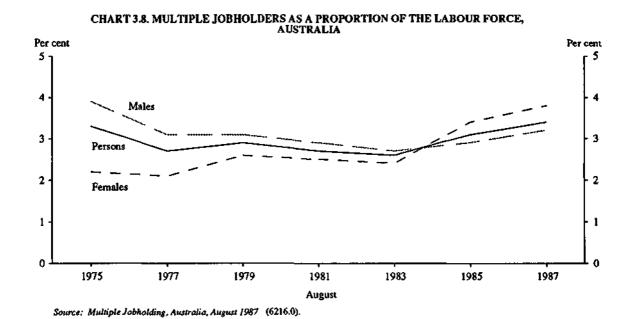

For the Labour Force Survey a person is defined as employed if he or she does any paid work at all during a specific week (referred to as the reference week), regardless of the number of hours worked. In addition, a person is defined as employed if he or she works for one hour or more in a family business or on a farm. In this chapter, Labour Force Survey measures of employment are analysed according to such criteria as the demographic characteristics of employed persons, the industry in which they work, their occupation and status of worker (i.e. whether they are wage and salary earners, employers, etc.), the weekly hours they work and whether they are employed full-time or part-time. Multiple jobholding, the job-changing behaviour of the population and the educational attainment of employed persons are also highlighted.