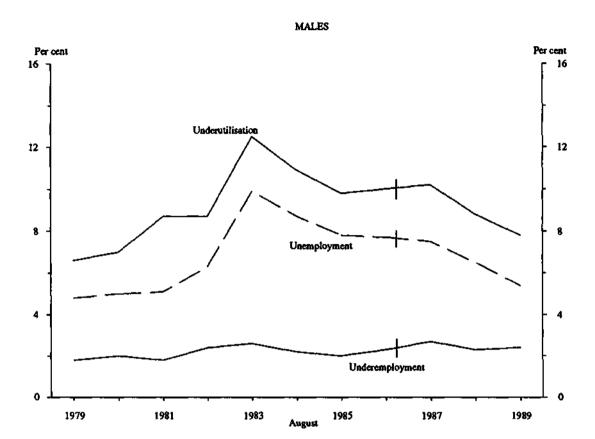

n duration of current period of                                            |                        |                   |                    |               |              |                                       |
| underemployment                                                                 | 13                     | 18                | 20                 | 17            | 18           |                                       |

<sup>(</sup>a) At some time during the four weeks up to the end of reference week. (b) Excludes persons aged 20 to 24 attending school. (c) Comprises United Kingdom and Ireland, Canada, South Africa, U.S.A. and New Zealand.

Source: Underemployed Workers, Australia, May 1988 (6265.0).

## CHART 3.11. UNDERUTILISATION (a), UNDEREMPLOYMENT AND UNEMPLOYMENT RATES





<sup>(</sup>a) Underutilisation consists of the unemployed plus the underemployed.

Indicates break in series. Estimates from August 1986 are based on a revised definition introduced in April 1986. See Technical Notes for further information.

Source: Employment, Underemployment and Unemployment, Australia, 1966-1983 (6246.0); The Labour Force, Australia (6203.0).