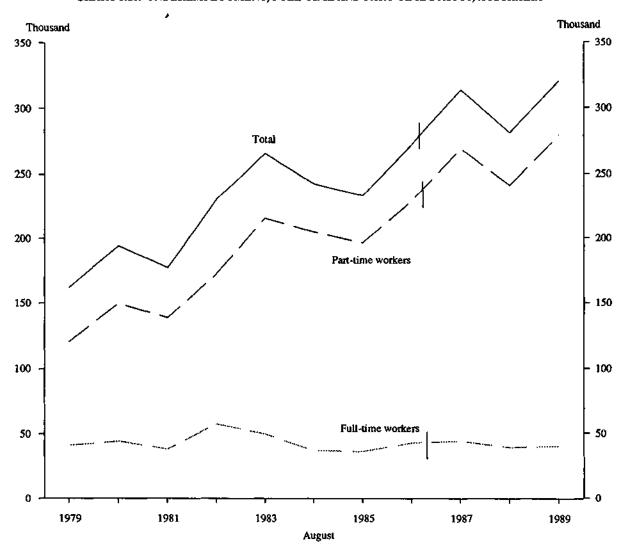

Total employment in Australia in August 1989 was 7,727,600, comprising 4,571,900 males and 3,155,700 females.

Over the period August 1979 to August 1989 total employment increased by 1,649,100. Almost 76 per cent of this increase occurred in the latter half of this period. Some 60 per cent of the increase in employment from August 1979 to August 1989 was due to a rise in the number of persons employed full time. An increase in female employment contributed to about one-half of the increase in full-time employment and 77 per cent of the increase in part-time employment over the same period.

Part-time employment has made a significant contribution to growth in total employment in the ten years to August 1989. Females employed part-time comprised 16.4 per cent of total employment in August 1989, up from 12.5 per cent ten years earlier. Males employed part-time increased from 3.4 per cent to 4.6 per cent over the period. While female full-time employment also increased, the contribution of male full-time employment decreased from 61.1 per cent of total employment in August 1979 to 54.6 per cent in August 1989.