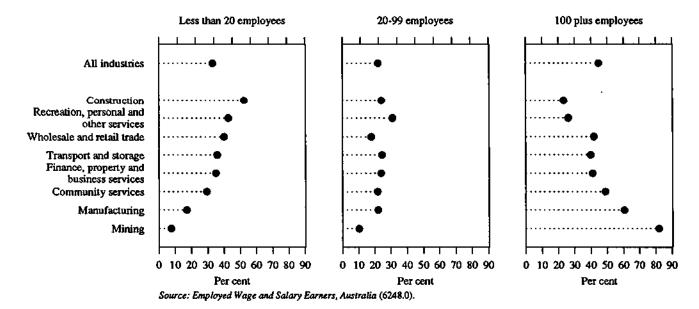

TABLE 3.6. EMPLOYED PERSONS: INDUSTRY, AUSTRALIA, AUGUST 1979 TO AUGUST 1989 ('000)

|                                         |         |         |         | ( 000)      |         |         |         |         |         |         |         |
|-----------------------------------------|---------|---------|---------|-------------|---------|---------|---------|---------|---------|---------|---------|
| · · · · · · · · · · · · · · · · · · ·   |         |         |         |             |         | August  |         |         |         |         |         |
| Industry                                | 1979    | 1980    | 1981    | 1982        | 1983    | 1984    | 1985    | 1986(a) | 1987    | 1988    | 1989    |
|                                         |         |         |         | MALE        | S       |         | _       |         |         |         |         |
| Agriculture, forestry, fishing          |         |         |         |             |         |         |         |         |         |         |         |
| and hunting                             | 315.2   | 311.5   | 307.0   | 306.0       | 314.3   | 302.6   | 303.9   | 299.3   | 294.7   | 304.7   | 291.3   |
| Mining                                  | 76.8    | 77.1    | 90.0    | 82.0        | 87.4    | 83.9    | 92.0    | 88.0    | 88.9    | 87.3    | 94.1    |
| Manufacturing                           | 919.0   | 937.4   | 927.9   | 900.6       | 849.7   | 849.4   | 812.6   | 826.5   | 850.3   | 887.0   | 895.3   |
| Electricity, gas and water              | 109.6   | 119.8   | 111.6   | 119.2       | 124.8   | 134.4   | 127.5   | 123.1   | 106.1   | 102.6   | 103.0   |
| Construction                            | 423.8   | 437.4   | 425.6   | 422.9       | 346.4   | 380.4   | 412.9   | 427.2   | 427.9   | 462.0   | 526.0   |
| Wholesale and retail trade              | 710.4   | 725.2   | 729.0   | 707.2       | 689.4   | 722.7   | 755.2   | 781.5   | 796.0   | 839.6   | 871.5   |
| Transport and storage                   | 296.9   | 290.8   | 297.4   | 314.9       | 310.3   | 297.4   | 318.7   | 327.2   | 308.2   | 305.6   | 325.1   |
| Communication                           | 97.5    | 85.4    | 97.8    | 96.9        | 104.4   | 99.9    | 113.0   | 107.4   | 104.1   | 99.3    | 101.5   |
| Finance, property and business services | 270.1   | 286.7   | 306.7   | 314.7       | 300.3   | 325.5   | 359.8   | 363.8   | 410.5   | 404.5   | 451.2   |
| Public administration and               | _, _,   |         |         |             |         |         |         |         |         |         |         |
| defence                                 | 187.6   | 186.0   | 200.1   | 196.3       | 211.0   | 214.7   | 203.4   | 210.0   | 222.7   | 201.0   | 197.3   |
| Community services                      | 360.1   | 365.5   | 387.4   | 391.3       | 400.0   | 411.6   | 425.9   | 446.4   | 452.3   | 463.4   | 476.5   |
| Recreation, personal and other          |         | ••      |         | • • • • • • |         |         |         |         |         |         |         |
| services                                | 153.9   | 160.0   | 177.6   | 172.2       | 165.5   | 194.5   | 186.3   | 202.1   | 215.3   | 225.1   | 239.0   |
| Total                                   | 3,921.1 | 3,982.8 | 4,057.9 | 4,024.3     | 3,903.6 | 4,018.0 | 4,111.1 | 4,202.6 | 4,277.1 | 4,382.1 | 4,571.9 |
|                                         |         |         |         | FEMAL       | ES      |         |         | •       |         |         |         |
| Agriculture, forestry, fishing          |         |         |         |             |         |         |         |         |         |         |         |
| and hunting                             | 83.8    | 95.9    | 108.8   | 104.1       | 97.3    | 97.1    | 111.2   | 116.2   | 107.7   | 123.6   | 115.0   |
| Mining                                  | 4.9     | 7.0     | 9.2     | 9.1         | 6.9     | 8.4     | 9.6     | 7.4     | 9.7     | 8.0     | 11.3    |
| Manufacturing                           | 309.4   | 302.6   | 308.1   | 295.6       | 282.3   | 292.8   | 300.6   | 305.1   | 304.2   | 316.6   | 340.7   |
| Electricity, gas and water              | 9.0     | 9.1     | 13.3    | 9.6         | 11.3    | 13.6    | 11.2    | 14.5    | 13.5    | 11.4    | 10.4    |
| Construction                            | 44.9    | 48.4    | 49.0    | 43.8        | 41.5    | 43.1    | 58.3    | 66.2    | 60.1    | 67.2    | 75.4    |
| Wholesale and retail trade              | 522.3   | 549.1   | 545.0   | 541.3       | 527.7   | 548.4   | 569.5   | 609.2   | 615.6   | 662.5   | 735.4   |
| Transport and storage                   | 49.0    | 52.1    | 53.3    | 60.4        | 54.9    | 57.5    | 58.7    | 69.1    | 67.1    | 73.5    | 82.4    |
| Communication                           | 29.5    | 31.0    | 33.1    | 32.7        | 35.9    | 32.0    | 36.2    | 41.7    | 35.3    | 35.5    | 38.3    |
| Finance, property and business          |         |         |         |             |         |         |         |         |         |         |         |
| services                                | 218.0   | 228.3   | 252.6   | 272.2       | 274.2   | 294.8   | 308.2   | 339.4   | 360.6   | 401.0   | 424.0   |
| Public administration and               |         |         |         |             |         |         |         |         |         |         |         |
| defence                                 | 83.3    | 96.3    | 99.2    | 90.3        | 103.0   | 107.9   | 121.9   | 115.8   | 129.3   | 121.7   | 126.7   |
| Community services                      | 587.2   | 649.1   | 641.8   | 665.5       | 677.3   | 727.7   | 734.5   | 775.8   | 831.4   | 845.2   | 880.4   |
| Recreation, personal and other          |         |         |         |             |         |         |         |         |         |         |         |
| services                                | 216.0   | 229.6   | 222.2   | 230.3       | 225.3   | 225.1   | 244.6   | 255.6   | 281.0   | 305.0   | 315.7   |
| Total                                   | 2,157.4 | 2,298.5 | 2,335.8 | 2,355.0     | 2,337.4 | 2,448.1 | 2,564.5 | 2,716.0 | 2,815.2 | 2,971.3 | 3,155.7 |
|                                         |         | _       |         | PERSO       | NS      |         |         |         |         |         |         |
| Agriculture, forestry, fishing          |         |         |         | -           |         |         |         |         |         |         |         |
| and hunting                             | 399.0   | 407.4   | 415.9   | 410.2       | 411.7   | 399.6   | 415.1   | 415.5   | 402.4   | 428.2   | 406.2   |
| Mining                                  | 81.7    | 84.1    | 99.1    | 91.2        | 94.3    | 92.2    | 101.6   | 95.5    | 98.5    | 95,3    | 105.4   |
| Manufacturing                           | 1,228.5 | 1,240.0 | 1,236.0 | 1,196.3     | 1,132.0 | 1,142.2 |         | 1,131.6 |         |         | 1,236.0 |
| Electricity, gas and water              | 118.6   | 128.9   | 125.0   | 128.8       | 136.0   | 148.0   | 138.7   | 137.5   | 119.6   | 113.9   | 113.4   |
| Construction                            | 468.7   | 485.8   | 474.6   | 466.7       | 388.0   | 423.5   | 471.2   | 493.4   | 487.9   | 529.2   | 601.4   |
| Wholesale and retail trade              | 1,232.7 | 1,274.3 | 1,273.9 | 1,248.5     | 1,217.1 | 1,271.2 | 1,324.7 | 1,390.7 | 1,411.6 | 1,502.2 | 1,606.9 |
| Transport and storage                   | 345.9   | 342.9   | 350.7   | 375.2       | 365.2   | 354.9   | 377.4   | 396.4   | 375.3   | 379.1   | 407.5   |
| Communication                           | 127.1   | 116.4   | 130.9   | 129.6       | 140.3   | 131.9   | 149.2   | 149.1   | 139.5   | 134.8   | 139.8   |
| Finance, property and business services | 488.1   | 515.0   | 559.4   | 587.0       | 574.5   | 620.3   | 668.0   | 703.2   | 771.1   | 805.5   | 875.2   |
| Public administration and               |         |         |         |             |         |         |         |         |         |         |         |
| defence                                 | 270.9   | 282.3   | 299.2   | 286.6       | 314.0   | 322.5   | 325.3   | 325.9   | 352.0   | 322.7   | 324.0   |
| Community services                      | 947.4   | 1,014.6 | 1,029.2 | 1,056.8     | 1,077.3 | 1,139.3 | 1,160.4 | 1.222.2 | 1,283.7 | 1,308.6 | 1,356.9 |
| Recreation, personal and other services | 369.9   | 389.6   | 399.8   | 402.5       | 390.8   | 420.6   | 430.9   | 457.7   | 496.3   | 530.2   | 554.7   |
|                                         |         |         |         |             |         |         |         |         |         |         |         |
| Total                                   | 6,078.5 | 6,281.4 | 6,393.7 | 6,379.3     | 6,241.1 | 6,466.1 | 0,075.6 | 6,918.6 | 7,092.3 | 7,353.4 | 7,727.6 |