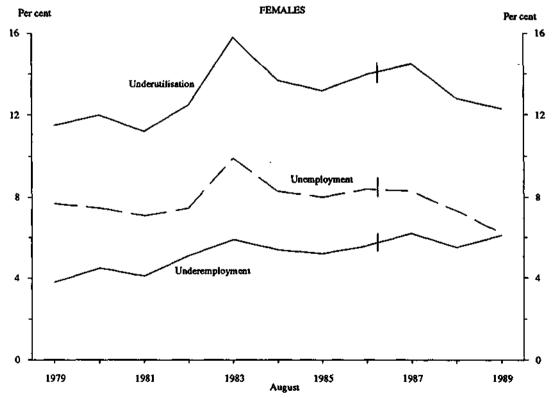

duration of current period of                                            |                        |                   |                    |               |              |                                       |
| underemployment                                                                 | 13                     | 18                | 20                 | 17            | 18           |                                       |

<sup>(</sup>a) At some time during the four weeks up to the end of reference week. (b) Excludes persons aged 20 to 24 attending school. (c) Comprises United Kingdom and Ireland, Canada, South Africa, U.S.A. and New Zealand.

Source: Underemployed Workers, Australia, May 1988 (6265.0).

## CHART 3.11. UNDERUTILISATION (a), UNDEREMPLOYMENT AND UNEMPLOYMENT RATES





<sup>(</sup>a) Underutilisation consists of the unemployed plus the underemployed.

Indicates break in series. Estimates from August 1986 are based on a revised definition introduced in April 1986. See Technical Notes for further information.

Source: Employment, Underemployment and Unemployment, Australia, 1966-1983 (6246.0); The Labour Force, Australia (6203.0).