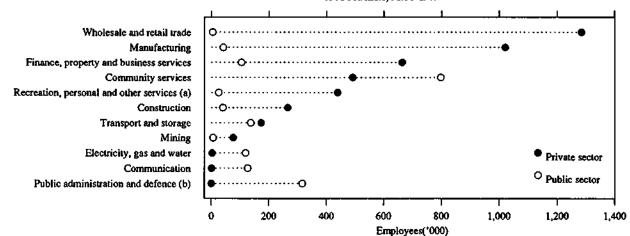

The Survey of Employment and Earnings provides detailed estimates of employment at the State and industry level, with a dissection between public and private sector employment.

TABLE 3.6. EMPLOYED PERSONS: INDUSTRY, AUSTRALIA, AUGUST 1979 TO AUGUST 1989 ('000)

|                                         |         |         |         | ( 000)      |         |         |         |         |         |         |         |
|-----------------------------------------|---------|---------|---------|-------------|---------|---------|---------|---------|---------|---------|---------|
| · · · · · · · · · · · · · · · · · · ·   |         |         |         |             |         | August  |         |         |         |         |         |
| Industry                                | 1979    | 1980    | 1981    | 1982        | 1983    | 1984    | 1985    | 1986(a) | 1987    | 1988    | 1989    |
|                                         |         |         |         | MALE        | S       |         | _       |         |         |         |         |
| Agriculture, forestry, fishing          |         |         |         |             |         |         |         |         |         |         |         |
| and hunting                             | 315.2   | 311.5   | 307.0   | 306.0       | 314.3   | 302.6   | 303.9   | 299.3   | 294.7   | 304.7   | 291.3   |
| Mining                                  | 76.8    | 77.1    | 90.0    | 82.0        | 87.4    | 83.9    | 92.0    | 88.0    | 88.9    | 87.3    | 94.1    |
| Manufacturing                           | 919.0   | 937.4   | 927.9   | 900.6       | 849.7   | 849.4   | 812.6   | 826.5   | 850.3   | 887.0   | 895.3   |
| Electricity, gas and water              | 109.6   | 119.8   | 111.6   | 119.2       | 124.8   | 134.4   | 127.5   | 123.1   | 106.1   | 102.6   | 103.0   |
| Construction                            | 423.8   | 437.4   | 425.6   | 422.9       | 346.4   | 380.4   | 412.9   | 427.2   | 427.9   | 462.0   | 526.0   |
| Wholesale and retail trade              | 710.4   | 725.2   | 729.0   | 707.2       | 689.4   | 722.7   | 755.2   | 781.5   | 796.0   | 839.6   | 871.5   |
| Transport and storage                   | 296.9   | 290.8   | 297.4   | 314.9       | 310.3   | 297.4   | 318.7   | 327.2   | 308.2   | 305.6   | 325.1   |
| Communication                           | 97.5    | 85.4    | 97.8    | 96.9        | 104.4   | 99.9    | 113.0   | 107.4   | 104.1   | 99.3    | 101.5   |
| Finance, property and business services | 270.1   | 286.7   | 306.7   | 314.7       | 300.3   | 325.5   | 359.8   | 363.8   | 410.5   | 404.5   | 451.2   |
| Public administration and               | _, _,   |         |         |             |         |         |         |         |         |         |         |
| defence                                 | 187.6   | 186.0   | 200.1   | 196.3       | 211.0   | 214.7   | 203.4   | 210.0   | 222.7   | 201.0   | 197.3   |
| Community services                      | 360.1   | 365.5   | 387.4   | 391.3       | 400.0   | 411.6   | 425.9   | 446.4   | 452.3   | 463.4   | 476.5   |
| Recreation, personal and other          |         | ••      |         | • • • • • • |         |         |         |         |         |         |         |
| services                                | 153.9   | 160.0   | 177.6   | 172.2       | 165.5   | 194.5   | 186.3   | 202.1   | 215.3   | 225.1   | 239.0   |
| Total                                   | 3,921.1 | 3,982.8 | 4,057.9 | 4,024.3     | 3,903.6 | 4,018.0 | 4,111.1 | 4,202.6 | 4,277.1 | 4,382.1 | 4,571.9 |
|                                         |         |         |         | FEMAL       | ES      |         |         | •       |         |         |         |
| Agriculture, forestry, fishing          |         |         |         |             |         |         |         |         |         |         |         |
| and hunting                             | 83.8    | 95.9    | 108.8   | 104.1       | 97.3    | 97.1    | 111.2   | 116.2   | 107.7   | 123.6   | 115.0   |
| Mining                                  | 4.9     | 7.0     | 9.2     | 9.1         | 6.9     | 8.4     | 9.6     | 7.4     | 9.7     | 8.0     | 11.3    |
| Manufacturing                           | 309.4   | 302.6   | 308.1   | 295.6       | 282.3   | 292.8   | 300.6   | 305.1   | 304.2   | 316.6   | 340.7   |
| Electricity, gas and water              | 9.0     | 9.1     | 13.3    | 9.6         | 11.3    | 13.6    | 11.2    | 14.5    | 13.5    | 11.4    | 10.4    |
| Construction                            | 44.9    | 48.4    | 49.0    | 43.8        | 41.5    | 43.1    | 58.3    | 66.2    | 60.1    | 67.2    | 75.4    |
| Wholesale and retail trade              | 522.3   | 549.1   | 545.0   | 541.3       | 527.7   | 548.4   | 569.5   | 609.2   | 615.6   | 662.5   | 735.4   |
| Transport and storage                   | 49.0    | 52.1    | 53.3    | 60.4        | 54.9    | 57.5    | 58.7    | 69.1    | 67.1    | 73.5    | 82.4    |
| Communication                           | 29.5    | 31.0    | 33.1    | 32.7        | 35.9    | 32.0    | 36.2    | 41.7    | 35.3    | 35.5    | 38.3    |
| Finance, property and business          |         |         |         |             |         |         |         |         |         |         |         |
| services                                | 218.0   | 228.3   | 252.6   | 272.2       | 274.2   | 294.8   | 308.2   | 339.4   | 360.6   | 401.0   | 424.0   |
| Public administration and               |         |         |         |             |         |         |         |         |         |         |         |
| defence                                 | 83.3    | 96.3    | 99.2    | 90.3        | 103.0   | 107.9   | 121.9   | 115.8   | 129.3   | 121.7   | 126.7   |
| Community services                      | 587.2   | 649.1   | 641.8   | 665.5       | 677.3   | 727.7   | 734.5   | 775.8   | 831.4   | 845.2   | 880.4   |
| Recreation, personal and other          |         |         |         |             |         |         |         |         |         |         |         |
| services                                | 216.0   | 229.6   | 222.2   | 230.3       | 225.3   | 225.1   | 244.6   | 255.6   | 281.0   | 305.0   | 315.7   |
| Total                                   | 2,157.4 | 2,298.5 | 2,335.8 | 2,355.0     | 2,337.4 | 2,448.1 | 2,564.5 | 2,716.0 | 2,815.2 | 2,971.3 | 3,155.7 |
|                                         |         | _       |         | PERSO       | NS      |         |         |         |         |         |         |
| Agriculture, forestry, fishing          |         |         |         | -           |         |         |         |         |         |         |         |
| and hunting                             | 399.0   | 407.4   | 415.9   | 410.2       | 411.7   | 399.6   | 415.1   | 415.5   | 402.4   | 428.2   | 406.2   |
| Mining                                  | 81.7    | 84.1    | 99.1    | 91.2        | 94.3    | 92.2    | 101.6   | 95.5    | 98.5    | 95,3    | 105.4   |
| Manufacturing                           | 1,228.5 | 1,240.0 | 1,236.0 | 1,196.3     | 1,132.0 | 1,142.2 |         | 1,131.6 |         |         | 1,236.0 |
| Electricity, gas and water              | 118.6   | 128.9   | 125.0   | 128.8       | 136.0   | 148.0   | 138.7   | 137.5   | 119.6   | 113.9   | 113.4   |
| Construction                            | 468.7   | 485.8   | 474.6   | 466.7       | 388.0   | 423.5   | 471.2   | 493.4   | 487.9   | 529.2   | 601.4   |
| Wholesale and retail trade              | 1,232.7 | 1,274.3 | 1,273.9 | 1,248.5     | 1,217.1 | 1,271.2 | 1,324.7 | 1,390.7 | 1,411.6 | 1,502.2 | 1,606.9 |
| Transport and storage                   | 345.9   | 342.9   | 350.7   | 375.2       | 365.2   | 354.9   | 377.4   | 396.4   | 375.3   | 379.1   | 407.5   |
| Communication                           | 127.1   | 116.4   | 130.9   | 129.6       | 140.3   | 131.9   | 149.2   | 149.1   | 139.5   | 134.8   | 139.8   |
| Finance, property and business services | 488.1   | 515.0   | 559.4   | 587.0       | 574.5   | 620.3   | 668.0   | 703.2   | 771.1   | 805.5   | 875.2   |
| Public administration and               |         |         |         |             |         |         |         |         |         |         |         |
| defence                                 | 270.9   | 282.3   | 299.2   | 286.6       | 314.0   | 322.5   | 325.3   | 325.9   | 352.0   | 322.7   | 324.0   |
| Community services                      | 947.4   | 1,014.6 | 1,029.2 | 1,056.8     | 1,077.3 | 1,139.3 | 1,160.4 | 1.222.2 | 1,283.7 | 1,308.6 | 1,356.9 |
| Recreation, personal and other services | 369.9   | 389.6   | 399.8   | 402.5       | 390.8   | 420.6   | 430.9   | 457.7   | 496.3   | 530.2   | 554.7   |
|                                         |         |         |         |             |         |         |         |         |         |         |         |
| Total                                   | 6,078.5 | 6,281.4 | 6,393.7 | 6,379.3     | 6,241.1 | 6,466.1 | 0,075.6 | 6,918.6 | 7,092.3 | 7,353.4 | 7,727.6 |