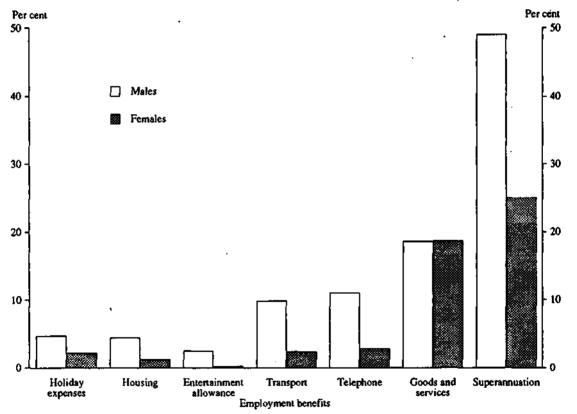

CHART 7.a. ALL EMPLOYEES: SELECTED EMPLOYMENT BENEFITS RECIEVED, AUGUST 1986

Source: Employment Benefits, Australia, August 1986 (6334.0).

9

.

.