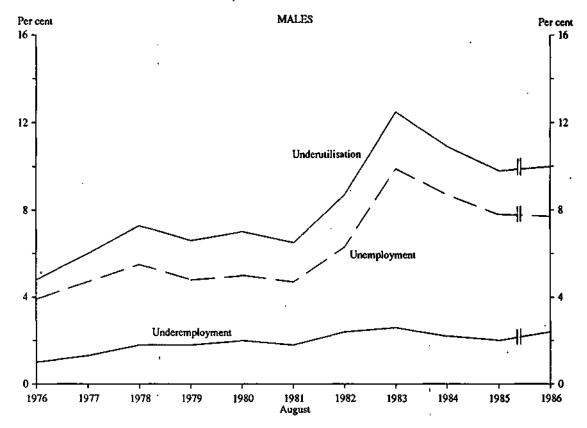

| 34.4                                  | 36.1         |                          |
| Median duration of current period of                      |                 |                 |                                       | •                                     |              |                          |
| underemployment                                           | 13              | 16              | 18                                    | 18 .                                  | 17           |                          |

<sup>(</sup>a) At some time during the four weeks up to the end of survey week. (b) Includes other relative of family head. Source: Underemployed Workers, Australia, May 1985 (6265.0).

CHART 3.1. UNDERUTILISATION, UNDEREMPLOYMENT AND UNEMPLOYMENT RATES





Indicates break in series. Estimates for August 1986 are based on a revised definition introduced in April 1986. See paragraph 34 of Appendix II for further information.

Source: Employment, Underemployment Australia, 1966-1983 (6246.0): The Labour Force, Australia (6203.0).