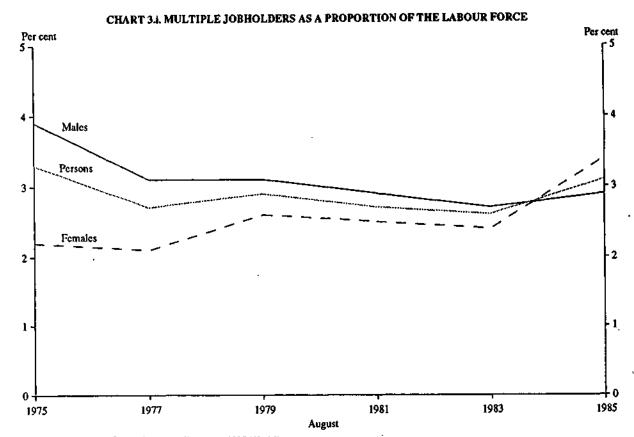

63.0     | 180.8   | 261.9   | 442.7   |
| Other community services                   | 79,1    | 31.4    | 46.1    | 72.5     | 125.2   | 103.9   | 229.1   |
| Recreation, personal and other services(b) | 13.1    | 11.7    | 163,2   | 209.0    | 176.4   | 220.7   | 397.0   |
| All industries(c)                          | 1,035.3 | 689.0   | 2,268.7 | 1,651.3  | 3,243.9 | 2,340.3 | 5,584.2 |

(a) Excludes members of permanent defence forces and employees of overseas embassies, consulates, etc. (b) Excludes private households employing staff, the public sector, 7,400 males and 1,400 females in agriculture, forestry, fishing and hunting; similar data for the private sector are not collected. (c) Includes, for

Source: Employed Wage and Salary Earners, Australia, June Quarter 1986 (6248.0).



Source: Multiple Jobholding, Australia, August 1985 (6216.0).

TABLE 3.17. MULTIPLE JOBHOLDERS: SECOND JOBS AS A PROPORTION OF TOTAL JOBS(a) BY INDUSTRY AUGUST 1975 TO AUGUST 1985

(per cent)

| Industry division                          |      |      | August | August 1985 |      |       |         |         |
|--------------------------------------------|------|------|--------|-------------|------|-------|---------|---------|
|                                            | 1975 | 1977 | 1979   | 1981        | 1983 | Males | Females | Persons |
| Agriculture, forestry, fishing and hunting | 7.4  | 6.9  | 7.0    | 6.8         | 6.3  | 7.7   | 6.2     | 7.3     |
| Manufacturing                              | 1.3  | 0.9  | 0.8    | 0.6         | 0.9  | 0.8   | •       | 0.9     |
| Construc