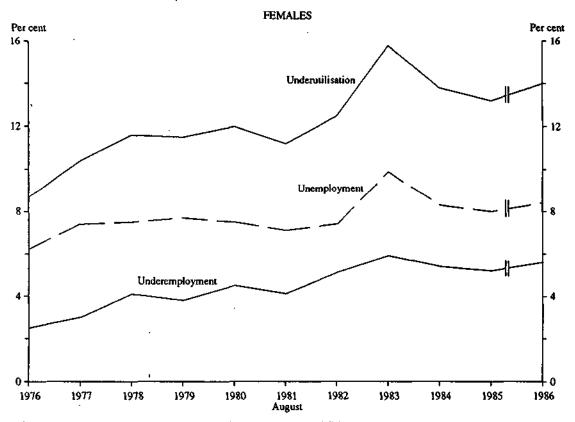

The last part of this chapter summarises the characteristics of underemployed persons. The ABS defines two categories of underemployed persons: (i) part-time workers who indicate that they would prefer to work more hours, and (ii) full-time workers who did not work full-time hours (i.e. did not work 35 hours or more) in the survey week for economic reasons, Economic reasons comprise stood down, on short time and insufficient work. The underemployment rate is defined as the number who are underemployed expressed as a percentage of the labour force.

Labour underutilisation, which is also touched on in this part of the chapter, consists of the unemployed plus the underemployed. The labour underutilisation rate is the percentage of the labour force whose labour is underutilised.