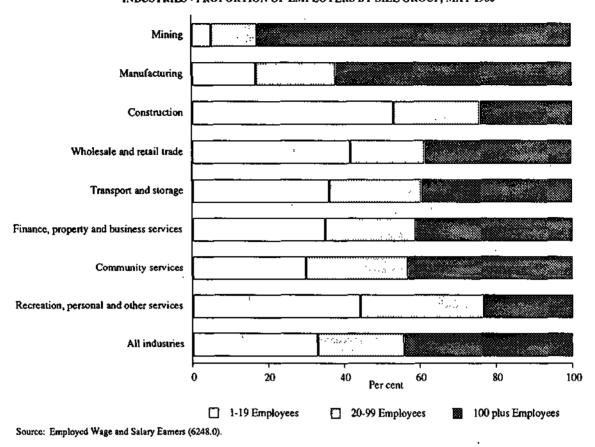

In the ABS surveys of employers, information is collected on the number of wage and salary earners, who are defined as those employees who received pay for a specified pay period. Employed wage and salary earner data from employer surveys are presented in this chapter and analysed according to private/public sector, industry and size of employer.