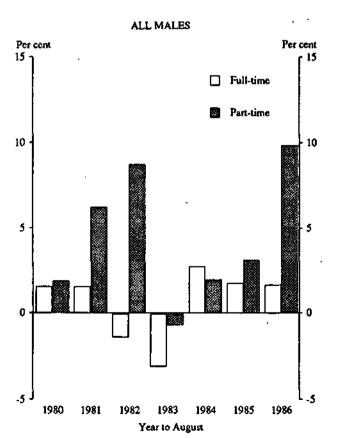

### CHART 3.b. ANNUAL CHANGE IN THE NUMBER OF EMPLOYED PERSONS

TABLE 3.3. EMPLOYED PERSONS: ANNUAL CHANGE BY MARITAL STATUS, BY SEX AUGUST 1980 TO AUGUST 1986 (per cent)

|                                 |              | Males      |             |                            | Females   |             |              | Persons                          |                                                 |
|---------------------------------|--------------|------------|-------------|----------------------------|-----------|-------------|--------------|----------------------------------|-------------------------------------------------|
| August                          | Full-time    | Part-time  | Total       | Full-time                  | Part-time | Total       | Full-time    | Part-time                        | Total                                           |
|                                 |              |            |             | MARRIED                    |           |             |              |                                  |                                                 |
| 1980                            | 0.6          | -2.5       | 0.5         | 2.3                        | 7.9       | 4,8         | 1,0          | 6.5                              | 1.9                                             |
| 1981                            | -0.7         | 12.1       | -0.3        | 0.4                        | 0.5       | 0.4         | -0.5         | 1.9                              | 1.0-                                            |
| 1982                            | -0.2         | 4.4        | 0.0         | 0.4                        | 0.3       | 0.4         | -0.1         | 0.8                              | 0.1                                             |
| 1983                            | -2.4         | 7.2        | -2,1        | 0.5                        | -0.1      | 0.2         | -1.8         | 0.9                              | -1.3                                            |
| 1984                            | 1.6          | -1.3       | 1,5         | 0.5<br>4.5                 | 4.6       | 4.5         | 2.3          | 0.9<br>3.7<br>4.9                | -1.3<br>2.5<br>1.8                              |
| 1985                            | 0.8          | -3.8       | 0.6         | 2.1                        | 6.3       | 4.0         | 1.1          | 4.9                              | 1.8                                             |
| 1983<br>1984<br>1985<br>1986(a) | 0.8<br>1.5   | 10.1       | 1.8         | 9.7                        | 9.9       | 9.8         | 3.4          | 9.9                              | 4.7                                             |
|                                 |              |            | <del></del> | NOT MARRIE                 | D         |             |              | <u>-</u>                         |                                                 |
| 1980                            | 3.8          | 5.2        | 3.9         | 9.5                        | 8.4       | 9.2         | 5.9          | 7.1                              | 6.1                                             |
| 1981                            | 7,1          | 2.4        | 6.6         | 2.9                        | 5.2       | 3.4         | 5.4          | 41                               | 5.2                                             |
| 1982                            | -3.9         | 12.1       | -2.4        | -0.2<br>-2.7<br>3.7<br>5.2 | 7.6       | 1.5         | -2.5<br>-3.9 | 9.3                              | -0.8                                            |
| 1983                            | 4.7          | -6.2       | -4.9        | -2.7                       | i.0-      | -2.1<br>5.2 | -3.9         | -2.5                             | -3.7                                            |
| 1984                            | 5.6          | 4.7        | 5.5         | 3.7                        | 10.4      | 5.2         | 4.8          | 8.3                              | 5.4                                             |
| 1985                            | . 4.0        | 8.6        | 4.5         | 5.2                        | 4.2       | 4.9         | 4.5          | 5.8                              | 4.7                                             |
| 1984<br>1985<br>1986(a)         | . 4.0<br>2.2 | 8.6<br>9.8 | 3.0         | -0.1                       | 0.8       | 0.1         | 1.3          | 9.3<br>-2.5<br>8.3<br>5.8<br>4.2 | 6.1<br>5.2<br>-0.8<br>-3.7<br>5.4<br>4.7<br>1.8 |
|                                 |              |            |             | TOTAL                      | -         |             |              | <u> </u>                         |                                                 |
| 1980                            | 1.6          | 1.9        | 1,6         | 5.7                        | 8.0       | 6.5         | 2.7          | 6.7                              | 3.3                                             |
| 198 i                           | 1.6          | 6.3        | 1.9         | 1.6                        | 1.6       | 1.6         | 1.6          | 2.6                              | 1.8                                             |
| 1982                            | -1.4         | 8.8        | -0.8        | . 0.1                      | 2.1       | 0.8         | -1.0         | 2.6<br>3.5                       | 3.3<br>1.8<br>-0.2<br>-2.2<br>3.5<br>2.8<br>3.6 |
| 1983                            | -3.1         | -0.7       | -3.0        | -1.1                       | -0.1      | -0.8        | -2.6         | -0.2<br>5.2<br>5.2<br>8.0        | -2.2                                            |
| 1984                            | 2.8          | 2.0        | 2.8         | 4,1                        | 6.1       | 4.8         | 3.2          | 5.2                              | 3.5                                             |
| 1984<br>1985<br>1986(a)         | 1.8          | 3.2        | 1.9         | 3.6                        | 5.7       | 4.4         | 2.3          | 5.2                              | 2.8                                             |
| 1986(a)                         | 1.7          | 9.9        | 2.2         | 4.8                        | 7.5       | 5.8         | 2.6          | 8.0                              | 3.6                                             |

<sup>(</sup>a) Estimates for August 1986 are based on a revised definition introduced in April 1986. See paragraph 34 of Appendix II for further information. Source: The Labour Force, Australia (6203.0).