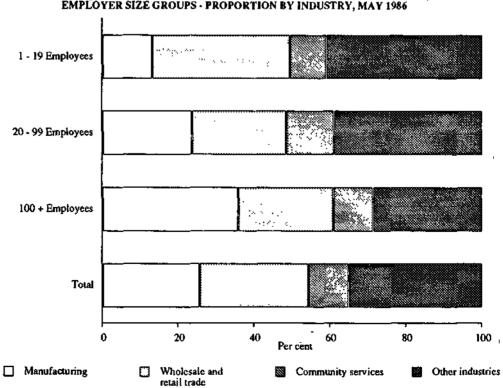

In the ABS surveys of employers, information is collected on the number of wage and salary earners, who are defined as those employees who received pay for a specified pay period. Employed wage and salary earner data from employer surveys are presented in this chapter and analysed according to private/public sector, industry and size of employer.