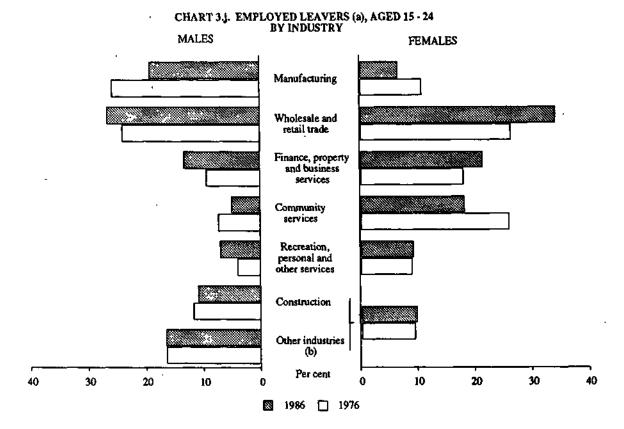

| 4.3  | 3.3  | 2.6    | 2.8         | 2.6  | 2,7   | 2.3     | 2.5     |
| Community services                         | 4.0  | 3.5  | 3.2    | 3.7         | 3.8  | 4.0   | 3.9     | 4.0     |
| Recreation, personal and other services    | 12.2 | 10.4 | 13.4   | 8.3         | 8.9  | 14.9  | 8.0     | 11.1    |
| Other                                      | 0.8  | •    | 0.8    | 0.7         | 0.5  | 0.7   | •       | 0.9     |
| Total                                      | 3.3  | 2.8  | 3.0    | 2.7         | 2.8  | 3.0   | 3.5     | 3.2     |

<sup>(</sup>a) The sum of all employed persons whose main job was in the relevant industry division plus those multiple jobholders whose second job was in the same industry division.

Source: Multiple Jobholding, Australia, August 1985 (6216.0).



(a) For definition see Appendix II. (b) Comprises mining; electricity, gas and water, public administration and defence; agriculture, forestry, fishing and hunting; transport and storage; and communication.

Source: Transition from Education to Work, Australia, May 1986 (6227.0).

TABLE 3.18. EMPLOYED LEAVERS(a) AGED 15 TO 24 : INDUSTRY AND FULL-TIME OR PART-TIME STATUS IN 1985 MAY 1986 (7000)

| Industry division                          | Au    | ended school in | Attended any educational institution(b) in 1985 |       |         |         |
|--------------------------------------------|-------|-----------------|-------------------------------------------------|-------|---------|---------|
|                                            | Males | Females         | Persons