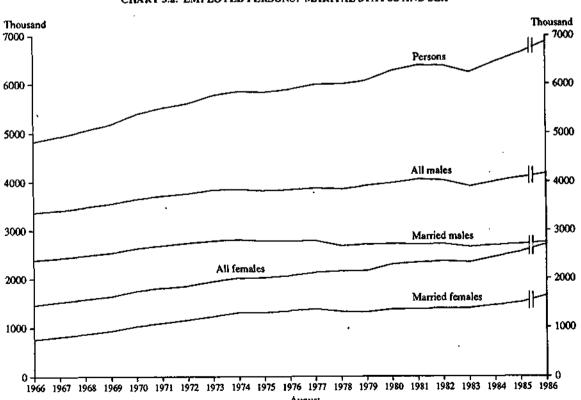

CHART 3.a. EMPLOYED PERSONS: MARITAL STATUS AND SEX

August
Indicates break in series. Estimates for August 1986 are based on a revised definition introduced in April 1986.
Source: The Labour Force, Australia (6203.0).