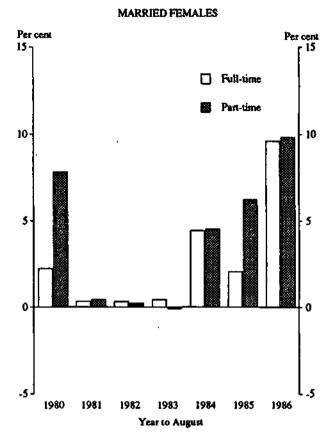

### CHART 3.b. ANNUAL CHANGE IN THE NUMBER OF EMPLOYED PERSONS

TABLE 3.3. EMPLOYED PERSONS: ANNUAL CHANGE BY MARITAL STATUS, BY SEX AUGUST 1980 TO AUGUST 1986 (per cent)

|                                 |              | Males      |             |                            | Females   |             |              | Persons                          |                                                 |
|---------------------------------|--------------|------------|-------------|----------------------------|-----------|-------------|--------------|----------------------------------|-------------------------------------------------|
| August                          | Full-time    | Part-time  | Total       | Full-time                  | Part-time | Total       | Full-time    | Part-time                        | Total                                           |
|                                 |              |            |             | MARRIED                    |           |             |              |                                  |                                                 |
| 1980                            | 0.6          | -2.5       | 0.5         | 2.3                        | 7.9       | 4,8         | 1,0          | 6.5                              | 1.9                                             |
| 1981                            | -0.7         | 12.1       | -0.3        | 0.4                        | 0.5       | 0.4         | -0.5         | 1.9                              | 1.0-                                            |
| 1982                            | -0.2         | 4.4        | 0.0         | 0.4                        | 0.3       | 0.4         | -0.1         | 0.8                              | 0.1                                             |
| 1983                            | -2.4         | 7.2        | -2,1        | 0.5                        | -0.1      | 0.2         | -1.8         | 0.9                              | -1.3                                            |
| 1984                            | 1.6          | -1.3       | 1,5         | 0.5<br>4.5                 | 4.6       | 4.5         | 2.3          | 0.9<br>3.7<br>4.9                | -1.3<br>2.5<br>1.8                              |
| 1985                            | 0.8          | -3.8       | 0.6         | 2.1                        | 6.3       | 4.0         | 1.1          | 4.9                              | 1.8                                             |
| 1983<br>1984<br>1985<br>1986(a) | 0.8<br>1.5   | 10.1       | 1.8         | 9.7                        | 9.9       | 9.8         | 3.4          | 9.9                              | 4.7                                             |
|                                 |              |            | <del></del> | NOT MARRIE                 | D         |             |              | <u>-</u>                         |                                                 |
| 1980                            | 3.8          | 5.2        | 3.9         | 9.5                        | 8.4       | 9.2         | 5.9          | 7.1                              | 6.1                                             |
| 1981                            | 7,1          | 2.4        | 6.6         | 2.9                        | 5.2       | 3.4         | 5.4          | 41                               | 5.2                                             |
| 1982                            | -3.9         | 12.1       | -2.4        | -0.2<br>-2.7<br>3.7<br>5.2 | 7.6       | 1.5         | -2.5<br>-3.9 | 9.3                              | -0.8                                            |
| 1983                            | 4.7          | -6.2       | -4.9        | -2.7                       | i.0-      | -2.1<br>5.2 | -3.9         | -2.5                             | -3.7                                            |
| 1984                            | 5.6          | 4.7        | 5.5         | 3.7                        | 10.4      | 5.2         | 4.8          | 8.3                              | 5.4                                             |
| 1985                            | . 4.0        | 8.6        | 4.5         | 5.2                        | 4.2       | 4.9         | 4.5          | 5.8                              | 4.7                                             |
| 1984<br>1985<br>1986(a)         | . 4.0<br>2.2 | 8.6<br>9.8 | 3.0         | -0.1                       | 0.8       | 0.1         | 1.3          | 9.3<br>-2.5<br>8.3<br>5.8<br>4.2 | 6.1<br>5.2<br>-0.8<br>-3.7<br>5.4<br>4.7<br>1.8 |
|                                 |              |            |             | TOTAL                      | -         |             |              | <u> </u>                         |                                                 |
| 1980                            | 1.6          | 1.9        | 1,6         | 5.7                        | 8.0       | 6.5         | 2.7          | 6.7                              | 3.3                                             |
| 198 i                           | 1.6          | 6.3        | 1.9         | 1.6                        | 1.6       | 1.6         | 1.6          | 2.6                              | 1.8                                             |
| 1982                            | -1.4         | 8.8        | -0.8        | . 0.1                      | 2.1       | 0.8         | -1.0         | 2.6<br>3.5                       | 3.3<br>1.8<br>-0.2<br>-2.2<br>3.5<br>2.8<br>3.6 |
| 1983                            | -3.1         | -0.7       | -3.0        | -1.1                       | -0.1      | -0.8        | -2.6         | -0.2<br>5.2<br>5.2<br>8.0        | -2.2                                            |
| 1984                            | 2.8          | 2.0        | 2.8         | 4,1                        | 6.1       | 4.8         | 3.2          | 5.2                              | 3.5                                             |
| 1984<br>1985<br>1986(a)         | 1.8          | 3.2        | 1.9         | 3.6                        | 5.7       | 4.4         | 2.3          | 5.2                              | 2.8                                             |
| 1986(a)                         | 1.7          | 9.9        | 2.2         | 4.8                        | 7.5       | 5.8         | 2.6          | 8.0                              | 3.6                                             |

<sup>(</sup>a) Estimates for August 1986 are based on a revised definition introduced in April 1986. See paragraph 34 of Appendix II for further information. Source: The Labour Force, Australia (6203.0).