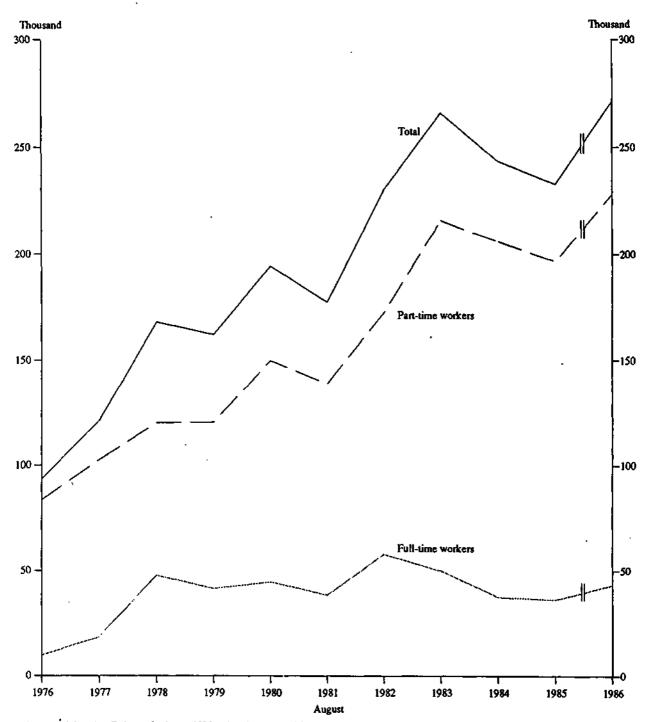

108.8    |
| Full-time                                                                | 18.5         | 8.6        | 27.1     |
|                                                                          |              | —per cent— |          |
| Unemployment rate                                                        | 8.1          | 8.8        | 8.4      |
| Underemployment rate                                                     | 1.7          | 5.4        | 3.1      |
| Underutilisation rate                                                    | 9.9          | 14.1       | 11.5     |

<sup>(</sup>a) At some time during the four weeks up to the end of survey week.

Source: Underemployed Workers, Australia, May 1985 (6265.0).

### CHART 3.k. UNDEREMPLOYMENT, FULL-TIME AND PART-TIME STATUS



Indicates break in series. Estimates for August 1986 are based on a revised definition introduced in April 1986.

See paragraph 34 of Appendix II for further information.

Source: Employment, Underemployment and Unemployment, Australia, 1966-1983 (6246.0):

The Labour Force, Australia (6203.0).

TABLE 3.23. EMPLOYED PERSONS : COMPARATIVE PROFILE OF UNDEREMPLOYED AND FULLY EMPLOYED MAY 1985

|                                            |       | Underemplo       | yed workers |                   |         | Fully emplo       | yed worker | ণ্ড                 |
|--------------------------------------------|-------|------------------|-------------|-------------------|---------|-------------------|------------|---------------------|
|                                            | Males | Fem