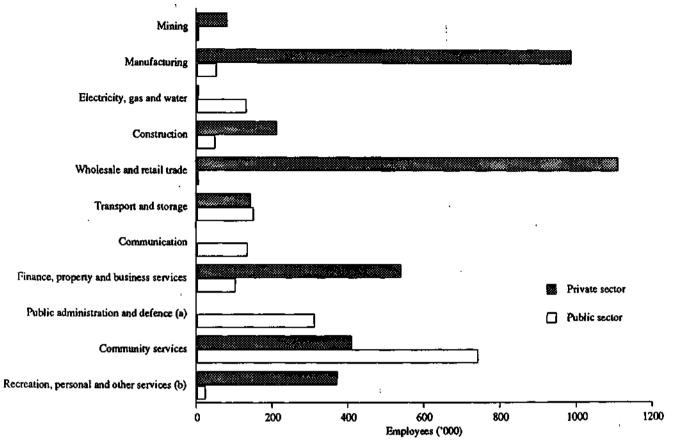

In the ABS surveys of employers, information is collected on the number of wage and salary earners, who are defined as those employees who received pay for a specified pay period. Employed wage and salary earner data from employer surveys are presented in this chapter and analysed according to private/public sector, industry and size of employer.