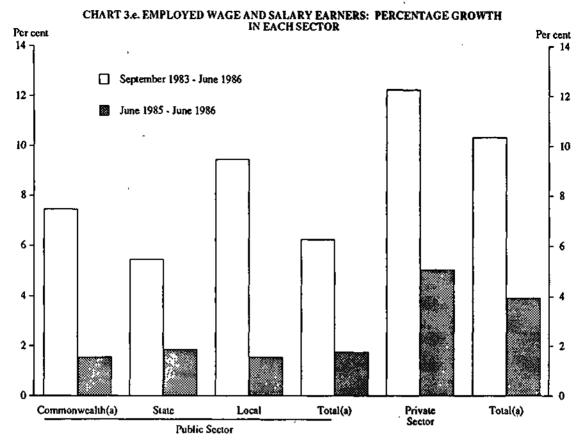

In the ABS surveys of employers, information is collected on the number of wage and salary earners, who are defined as those employees who received pay for a specified pay period. Employed wage and salary earner data from employer surveys are presented in this chapter and analysed according to private/public sector, industry and size of employer.