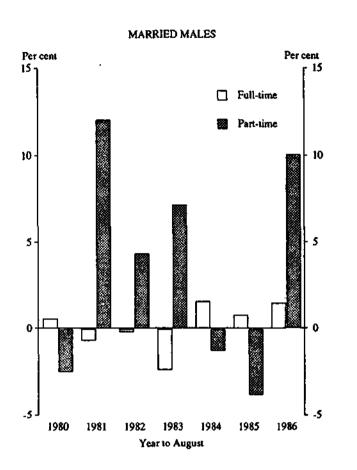

### CHART 3.b. ANNUAL CHANGE IN THE NUMBER OF EMPLOYED PERSONS

TABLE 3.3. EMPLOYED PERSONS: ANNUAL CHANGE BY MARITAL STATUS, BY SEX AUGUST 1980 TO AUGUST 1986 (per cent)

|                                 |              | Males      |             |                            | Females   |             |              | Persons                          |                                                 |
|---------------------------------|--------------|------------|-------------|----------------------------|-----------|-------------|--------------|----------------------------------|-------------------------------------------------|
| August                          | Full-time    | Part-time  | Total       | Full-time                  | Part-time | Total       | Full-time    | Part-time                        | Total                                           |
|                                 |              |            |             | MARRIED                    |           |             |              |                                  |                                                 |
| 1980                            | 0.6          | -2.5       | 0.5         | 2.3                        | 7.9       | 4,8         | 1,0          | 6.5                              | 1.9                                             |
| 1981                            | -0.7         | 12.1       | -0.3        | 0.4                        | 0.5       | 0.4         | -0.5         | 1.9                              | 1.0-                                            |
| 1982                            | -0.2         | 4.4        | 0.0         | 0.4                        | 0.3       | 0.4         | -0.1         | 0.8                              | 0.1                                             |
| 1983                            | -2.4         | 7.2        | -2,1        | 0.5                        | -0.1      | 0.2         | -1.8         | 0.9                              | -1.3                                            |
| 1984                            | 1.6          | -1.3       | 1,5         | 0.5<br>4.5                 | 4.6       | 4.5         | 2.3          | 0.9<br>3.7<br>4.9                | -1.3<br>2.5<br>1.8                              |
| 1985                            | 0.8          | -3.8       | 0.6         | 2.1                        | 6.3       | 4.0         | 1.1          | 4.9                              | 1.8                                             |
| 1983<br>1984<br>1985<br>1986(a) | 0.8<br>1.5   | 10.1       | 1.8         | 9.7                        | 9.9       | 9.8         | 3.4          | 9.9                              | 4.7                                             |
|                                 |              |            | <del></del> | NOT MARRIE                 | D         |             |              | <u>-</u>                         |                                                 |
| 1980                            | 3.8          | 5.2        | 3.9         | 9.5                        | 8.4       | 9.2         | 5.9          | 7.1                              | 6.1                                             |
| 1981                            | 7,1          | 2.4        | 6.6         | 2.9                        | 5.2       | 3.4         | 5.4          | 41                               | 5.2                                             |
| 1982                            | -3.9         | 12.1       | -2.4        | -0.2<br>-2.7<br>3.7<br>5.2 | 7.6       | 1.5         | -2.5<br>-3.9 | 9.3                              | -0.8                                            |
| 1983                            | 4.7          | -6.2       | -4.9        | -2.7                       | i.0-      | -2.1<br>5.2 | -3.9         | -2.5                             | -3.7                                            |
| 1984                            | 5.6          | 4.7        | 5.5         | 3.7                        | 10.4      | 5.2         | 4.8          | 8.3                              | 5.4                                             |
| 1985                            | . 4.0        | 8.6        | 4.5         | 5.2                        | 4.2       | 4.9         | 4.5          | 5.8                              | 4.7                                             |
| 1984<br>1985<br>1986(a)         | . 4.0<br>2.2 | 8.6<br>9.8 | 3.0         | -0.1                       | 0.8       | 0.1         | 1.3          | 9.3<br>-2.5<br>8.3<br>5.8<br>4.2 | 6.1<br>5.2<br>-0.8<br>-3.7<br>5.4<br>4.7<br>1.8 |
|                                 |              |            |             | TOTAL                      | -         |             |              | <u> </u>                         |                                                 |
| 1980                            | 1.6          | 1.9        | 1,6         | 5.7                        | 8.0       | 6.5         | 2.7          | 6.7                              | 3.3                                             |
| 198 i                           | 1.6          | 6.3        | 1.9         | 1.6                        | 1.6       | 1.6         | 1.6          | 2.6                              | 1.8                                             |
| 1982                            | -1.4         | 8.8        | -0.8        | . 0.1                      | 2.1       | 0.8         | -1.0         | 2.6<br>3.5                       | 3.3<br>1.8<br>-0.2<br>-2.2<br>3.5<br>2.8<br>3.6 |
| 1983                            | -3.1         | -0.7       | -3.0        | -1.1                       | -0.1      | -0.8        | -2.6         | -0.2<br>5.2<br>5.2<br>8.0        | -2.2                                            |
| 1984                            | 2.8          | 2.0        | 2.8         | 4,1                        | 6.1       | 4.8         | 3.2          | 5.2                              | 3.5                                             |
| 1984<br>1985<br>1986(a)         | 1.8          | 3.2        | 1.9         | 3.6                        | 5.7       | 4.4         | 2.3          | 5.2                              | 2.8                                             |
| 1986(a)                         | 1.7          | 9.9        | 2.2         | 4.8                        | 7.5       | 5.8         | 2.6          | 8.0                              | 3.6                                             |

<sup>(</sup>a) Estimates for August 1986 are based on a revised definition introduced in April 1986. See paragraph 34 of Appendix II for further information. Source: The Labour Force, Australia (6203.0).