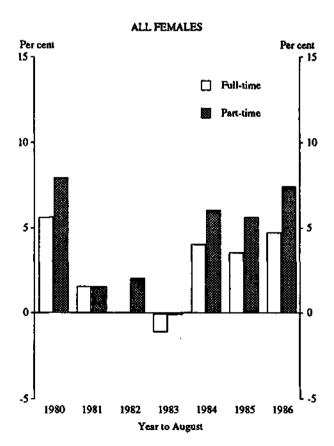

### CHART 3.b. ANNUAL CHANGE IN THE NUMBER OF EMPLOYED PERSONS

TABLE 3.3. EMPLOYED PERSONS: ANNUAL CHANGE BY MARITAL STATUS, BY SEX AUGUST 1980 TO AUGUST 1986 (per cent)

|                                 |              | Males      |             |                            | Females   |             |              | Persons                          |                                                 |
|---------------------------------|--------------|------------|-------------|----------------------------|-----------|-------------|--------------|----------------------------------|-------------------------------------------------|
| August                          | Full-time    | Part-time  | Total       | Full-time                  | Part-time | Total       | Full-time    | Part-time                        | Total                                           |
|                                 |              |            |             | MARRIED                    |           |             |              |                                  |                                                 |
| 1980                            | 0.6          | -2.5       | 0.5         | 2.3                        | 7.9       | 4,8         | 1,0          | 6.5                              | 1.9                                             |
| 1981                            | -0.7         | 12.1       | -0.3        | 0.4                        | 0.5       | 0.4         | -0.5         | 1.9                              | 1.0-                                            |
| 1982                            | -0.2         | 4.4        | 0.0         | 0.4                        | 0.3       | 0.4         | -0.1         | 0.8                              | 0.1                                             |
| 1983                            | -2.4         | 7.2        | -2,1        | 0.5                        | -0.1      | 0.2         | -1.8         | 0.9                              | -1.3                                            |
| 1984                            | 1.6          | -1.3       | 1,5         | 0.5<br>4.5                 | 4.6       | 4.5         | 2.3          | 0.9<br>3.7<br>4.9                | -1.3<br>2.5<br>1.8                              |
| 1985                            | 0.8          | -3.8       | 0.6         | 2.1                        | 6.3       | 4.0         | 1.1          | 4.9                              | 1.8                                             |
| 1983<br>1984<br>1985<br>1986(a) | 0.8<br>1.5   | 10.1       | 1.8         | 9.7                        | 9.9       | 9.8         | 3.4          | 9.9                              | 4.7                                             |
|                                 |              |            | <del></del> | NOT MARRIE                 | D         |             |              | <u>-</u>                         |                                                 |
| 1980                            | 3.8          | 5.2        | 3.9         | 9.5                        | 8.4       | 9.2         | 5.9          | 7.1                              | 6.1                                             |
| 1981                            | 7,1          | 2.4        | 6.6         | 2.9                        | 5.2       | 3.4         | 5.4          | 41                               | 5.2                                             |
| 1982                            | -3.9         | 12.1       | -2.4        | -0.2<br>-2.7<br>3.7<br>5.2 | 7.6       | 1.5         | -2.5<br>-3.9 | 9.3                              | -0.8                                            |
| 1983                            | 4.7          | -6.2       | -4.9        | -2.7                       | i.0-      | -2.1<br>5.2 | -3.9         | -2.5                             | -3.7                                            |
| 1984                            | 5.6          | 4.7        | 5.5         | 3.7                        | 10.4      | 5.2         | 4.8          | 8.3                              | 5.4                                             |
| 1985                            | . 4.0        | 8.6        | 4.5         | 5.2                        | 4.2       | 4.9         | 4.5          | 5.8                              | 4.7                                             |
| 1984<br>1985<br>1986(a)         | . 4.0<br>2.2 | 8.6<br>9.8 | 3.0         | -0.1                       | 0.8       | 0.1         | 1.3          | 9.3<br>-2.5<br>8.3<br>5.8<br>4.2 | 6.1<br>5.2<br>-0.8<br>-3.7<br>5.4<br>4.7<br>1.8 |
|                                 |              |            |             | TOTAL                      | -         |             |              | <u> </u>                         |                                                 |
| 1980                            | 1.6          | 1.9        | 1,6         | 5.7                        | 8.0       | 6.5         | 2.7          | 6.7                              | 3.3                                             |
| 198 i                           | 1.6          | 6.3        | 1.9         | 1.6                        | 1.6       | 1.6         | 1.6          | 2.6                              | 1.8                                             |
| 1982                            | -1.4         | 8.8        | -0.8        | . 0.1                      | 2.1       | 0.8         | -1.0         | 2.6<br>3.5                       | 3.3<br>1.8<br>-0.2<br>-2.2<br>3.5<br>2.8<br>3.6 |
| 1983                            | -3.1         | -0.7       | -3.0        | -1.1                       | -0.1      | -0.8        | -2.6         | -0.2<br>5.2<br>5.2<br>8.0        | -2.2                                            |
| 1984                            | 2.8          | 2.0        | 2.8         | 4,1                        | 6.1       | 4.8         | 3.2          | 5.2                              | 3.5                                             |
| 1984<br>1985<br>1986(a)         | 1.8          | 3.2        | 1.9         | 3.6                        | 5.7       | 4.4         | 2.3          | 5.2                              | 2.8                                             |
| 1986(a)                         | 1.7          | 9.9        | 2.2         | 4.8                        | 7.5       | 5.8         | 2.6          | 8.0                              | 3.6                                             |

<sup>(</sup>a) Estimates for August 1986 are based on a revised definition introduced in April 1986. See paragraph 34 of Appendix II for further information. Source: The Labour Force, Australia (6203.0).