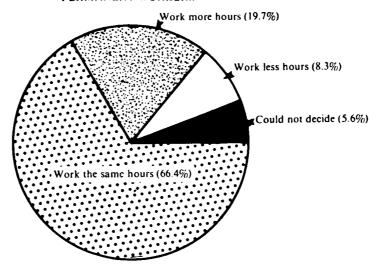

<sup>(</sup>a) Employees who were permanent or casual workers and usually worked 10 hours or more per week.

TABLE 9.7. EMPLOYEES(a): PREFERRED WORKING HOURS AND AGE, MARCH TO MAY 1982 ('000)

| D                                                      |                                       |                | Ag               | e group (years | )             |               |                     |                  |
|--------------------------------------------------------|---------------------------------------|----------------|------------------|----------------|---------------|---------------|---------------------|------------------|
| Permanent or casual worker and preferred working hours | 15-19                                 | 20-24          | 25-34            | 35-44          | 45-54         | 55-59         | 60 and<br>over      | Total            |
|                                                        |                                       |                | MALES            |                | <del>-</del>  |               |                     |                  |
| 'Permanent' worker—                                    |                                       |                |                  |                |               |               |                     |                  |
| Work less                                              | 5.0                                   | 20.1           | 42.6             | 39.1           | 27.4          | 21.4          | 10.9                | 166.7<br>709.6   |
| Work more Work the same hours                          | 91.5<br>165.1                         | 150.0<br>243.5 | * 238.8<br>493.8 | 129.0<br>421.6 | 70.6<br>352.8 | 20.5<br>174.6 | 9.3<br>85.4         | 1.936.6          |
| Could not decide                                       | 15.2                                  | 27.5           | 49.3             | 38.9           | 25.1          | 9.8           | *                   | 168.6            |
| Total                                                  | 276.8                                 | 441.2          | 824.4            | 628.6          | 475.9         | 226.3         | 108.4               | 2,981.5          |
| 'Casual' worker—                                       |                                       |                |                  |                |               |               |                     |                  |
| Work less                                              | *                                     | *              | *                | •              | *             | •             | *                   | 6.2              |
| Work more Work the same hours                          | 11.5<br>12.2                          | 13.9<br>20.0   | 23.5<br>23.5     | 9.3<br>19.1    | 4.3<br>9.2    |               | 9.4                 | 64.6<br>97.2     |
| Could not decide                                       | .2.2                                  | 20.0           | ±3.5<br>*        | *              | *             | •             | <b></b>             | 14.5             |
| Total                                                  | 25.0                                  | 38.7           | 51.9             | 33.2           | 16.2          | 6.4           | ,11.1               | 182.5            |
| Total-                                                 |                                       |                |                  |                |               |               |                     |                  |
| Work less                                              | 5.3                                   | 21.0           | 44.6             | 39.9           | 29.3          | 21.7          | 11.1                | 172.9            |
| Work more Work the same hours                          | 102.9<br>177.3                        | 163.9<br>263.5 | 262.3<br>517.3   | 138.3<br>440.7 | 74.9<br>362.0 | 22.3<br>178.3 | 9.7<br><b>94.</b> 8 | 774.3<br>2,033.8 |
| Could not decide                                       | 16.3                                  | 31.4           | 52.1             | 42.9           | 25.9          | 10.5          | *                   | 183.1            |
| Total                                                  | 301.8                                 | 479.9          | 876.2            | 661.7          | 492.1         | 232.7         | 119.5               | 3,164.0          |
|                                                        | · · · · · · · · · · · · · · · · · · · |                | FEMALES          |                |               |               |                     |                  |
| 'Permanent' worker—                                    |                                       |                | •                |                |               |               |                     |                  |
| Work less                                              | 5.1                                   | 28.7           | 62.5             | 58.1           | 36.4          | 9.8           | 5.6                 | 206.3            |
| Work more                                              | 39.4                                  | 52.5           | 48.0             | 25.2           | 11.6          | <b>*</b>      | 10.1                | 180.0<br>1,053.9 |
| Work the same hours Could not decide                   | 142.6<br>14.2                         | 239.0<br>21.0  | 252.4<br>20.5    | 197.4<br>16.4  | 150.0<br>10.7 | 54.5          | 18.1                | 84.8             |
| Total                                                  | 201.2                                 | 341.2          | 383.4            | 297.1          | 208.8         | 68.5          | 25.0                | 1,525.1          |
| 'Casual' worker-                                       |                                       |                |                  |                |               |               |                     |                  |
| Work less                                              | •                                     |                | 4.8              | *              | 4.2           | •             | *                   | 14.5             |
| Work more Work the same hours                          | 10.0<br>16.5                          | 17.1<br>25.3   | 24.6<br>63.2     | 10.3<br>63.9   | 8.4<br>34.5   | 6.7           | 4.5                 | 71.5<br>214.7    |
| Could not decide                                       | 10.5                                  | £3.3<br>*      | 5.4              | 4.0            | 34.5          | 0.7<br>*      | *                   | 14.5             |
| Total                                                  | 28.7                                  | 45.1           | 98.0             | 80.7           | 48.5          | 8.4           | 5.8                 | 315.3            |
| Total—                                                 |                                       |                |                  |                |               |               |                     |                  |
| Work less                                              | 5.6                                   | 29.9           | 67.3             | 60.7           | 40.6          | 10.6          | 6.1                 | 220.8            |
| Work more Work the same hours                          | 49.4<br>159.1                         | 69.5<br>264.3  | 72.6<br>315.6    | 35.5<br>261.3  | 20.0<br>184.5 | 61.2          | 22.7                | 251.6<br>1,268.7 |
| Could not decide                                       | 15.8                                  | 22.5           | 25.9             | 20.4           | 12.2          | *             | *                   | 99.3             |
| Total                                                  | 229.9                                 | 386.3          | 481.4            | 377.9          | 257.3         | 76.9          | 30.8                | 1,840.4          |
|                                                        |                                       |                | PERSONS          |                |               |               |                     |                  |
| 'Permanent' worker—                                    |                                       |                |                  |                |               |               |                     | <del></del>      |
| Work less                                              | 10.1                                  | 48.9           | 105.1            | 97.3           | 63.9          | 31.2          | 16.6                | 373.0            |
| Work the same have                                     | 130.8                                 | 202.5          | 286.8            | 154.1          | 82.2          | 23.3          | 10.0                | 889.7<br>2,990.6 |
| Work the same hours Could not decide                   | 307.7<br>29.4                         | 482.5<br>48.5  | 746.1<br>69.8    | 619.0<br>55.3  | 502.8<br>35.8 | 229.0<br>11.2 | 103.5               | 2,990.0          |
| Total                                                  | 477.9                                 | 782.3          | 1,207.8          | 925.7          | 684.7         | 294.8         | 133.4               | 4,506.6          |
| 'Casual' worker-                                       |                                       |                |                  |                |               |               |                     |                  |
| Work less                                              | *                                     | *              | 6.8              | *              | 6.0           | •             | •                   | 20.7             |
| Work more Work the same hours                          | 21.5<br>28.7                          | 31.0<br>45.4   | 48.0<br>86.8     | 19.7<br>83.0   | 12.7<br>43.7  | 10.4          | 13.9                | 136.2<br>311.9   |
| Could not decide                                       | 28.7                                  | 5.3            | 8.3              | 83.0<br>7.9    | 43.7<br>*     | 10.4          | 13.7                | 29.0             |
| Total                                                  | 53.7                                  | 83.8           | 149.9            | 113.9          | 64.8          | 14.8          | 16.9                | 497.8            |
| Total—                                                 |                                       | 60.0           | 144.0            | 100.5          |               | 22.2          |                     | 202.7            |
| Work less<br>Work more                                 | 10.9<br>152.3                         | 50.9<br>233.4  | 111.9<br>334.8   | 100.5<br>173.8 | 69.9<br>94.9  | 32.3<br>25.9  | 17.2<br>10.6        | 393.7<br>1,025.9 |
| Work the same hours                                    | 132.3<br>336.3                        | 233.4<br>527.9 | 832.9            | 702.0          | 94.9<br>546.5 | 23.9<br>239.4 | 117.4               | 3,302.5          |
| Could not decide                                       | 32.1                                  | 53.8           | 78.0             | 63.3           | 38.2          | 12.0          | 5.0                 | 282.4            |
| Total                                                  | 531.7                                 | 866.1          | 1,357.7          | 1,039.6        | 749.5         | 309.6         | 150.3               | 5,004.4          |

## CHART 9.4 PREFERRED WORKING HOURS OF PERMANENT AND CASUAL WORKERS, MARCH TO MAY 1982

### PERMANENT WORKERS