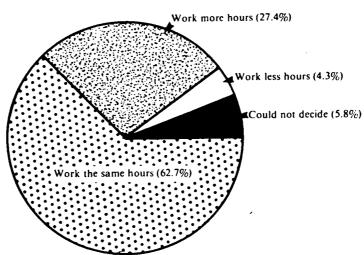

## CHART 9.4 PREFERRED WORKING HOURS OF PERMANENT AND CASUAL WORKERS, MARCH TO MAY 1982

### PERMANENT WORKERS