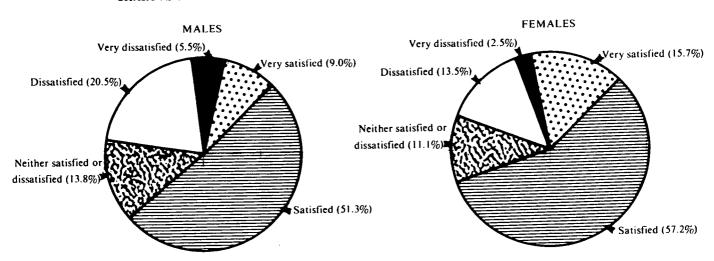

TABLE 9.4. LEVEL OF SATISFACTION WITH AMOUNT OF GROSS PAY, AND USUAL WEEKLY EARNINGS FEBRUARY TO MAY 1979
(per cent)

|                               |                      | Level of satisj | faction with amount                      | of gross pay |                   |       |
|-------------------------------|----------------------|-----------------|------------------------------------------|--------------|-------------------|-------|
| Usual weekly<br>earnings (\$) | Very<br>dissatisfied | Dissatisfied    | Neither<br>satisfied nor<br>dissatisfied | Satisfied    | Very<br>satisfied | Total |
|                               |                      | MALE            | s                                        |              |                   |       |
| Under 120                     | 6.9                  | 17.6            | 14.5                                     | 54.8         | 6.2               | 100.0 |
| 120-149                       | 8.9                  | 26.4            | 12.8                                     | 45.1         | 6.9               | 100.0 |
| 150-199                       | 7.8                  | 26.9            | 15.3                                     | 43.8         | 6.2               | 100.0 |
| 200-249                       | 3.6                  | 18.3            | 14.0                                     | 55.5         | 8.6               | 100.0 |
| 250 and over                  | 2.7                  | 13.6            | 11.5                                     | 57.8         | 14.3              | 100.0 |
| Total                         | 5.5                  | 20.5            | 13.8                                     | 51.3         | 9.0               | 100.0 |
|                               |                      | FEMAL           | ES                                       |              |                   |       |
| Under 120                     | 3.2                  | 13.0            | 13.5                                     | 59.2         | 11.1              | 100.0 |
| 120-149                       | 3.3                  | 18.5            | 11.3                                     | 56.1         | 10.9              | 100.0 |
| 150-199                       | 2.5                  | 14.3            | 12.3                                     | 55.5         | 1.5               | 100.0 |
| 200-249                       | •                    | 9.4             | 5.8                                      | 56.5         | 27.4              | 100.0 |
| 250 and over                  | •                    | •               | *                                        | 61.0         | 25.6              | 100.0 |
| Total                         | 2.5                  | 13.5            | 11.1                                     | 57.2         | 15.7              | 100.0 |
|                               |                      | PERSO           | NS                                       |              |                   | ¢     |
| Under 120                     | 4.8                  | 15.1            | 14.0                                     | 57.2         | 8.9               | 100.0 |
| 120-149                       | 5.8                  | 22.1            | 12.0                                     | 51.1         | 9.0               | 100.0 |
| 150-199                       | 5.9                  | 22.4            | 14.2                                     | 48.0         | 9.5               | 100.0 |
| 200-249                       | 3.1                  | 16.4            | 12.3                                     | 55.7         | 12.5              | 100.0 |
| 250 and over                  | 2.5                  | 12.7            | 11.0                                     | 58.2         | 15.7              | 100.0 |
| Total                         | 4.5                  | 18.2            | 12.9                                     | 53.2         | 11.2              | 100.0 |

# CHART 9.3 LEVEL OF SATISFACTION WITH AMOUNT OF GROSS PAY, FEBRUARY TO MAY 1979

Source: Working Conditions, Australia (6335.0)

TABLE 9.5. EMPLOYEES: MOST IMPORTANT DESIRED CHANGES TO WORKING CONDITIONS AND OCCUPATION, FEBRUARY TO MAY 1979