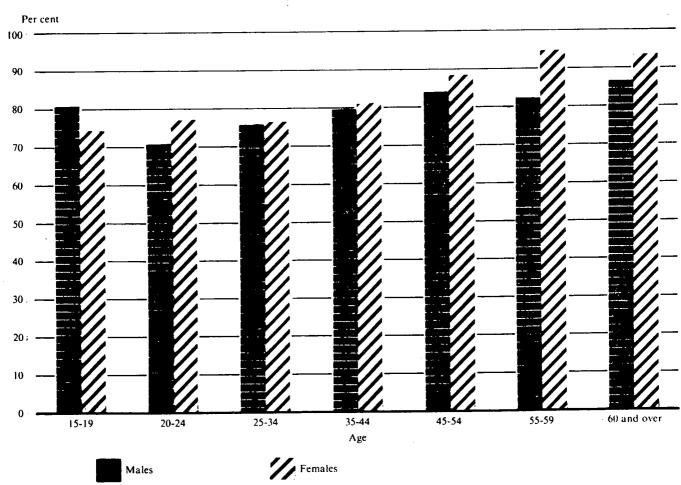

TABLE 9.1. OVERALL LEVEL OF JOB SATISFACTION AND AGE, FEBRUARY TO MAY 1979

| Age group   | Number of<br>employees | Very<br>dissatisfied | Dissatisfied | Neither<br>satisfied nor<br>dissatisfied | Satisfied  | Very<br>satisfied | Total |
|-------------|------------------------|----------------------|--------------|------------------------------------------|------------|-------------------|-------|
| <del></del> | (*000)                 |                      |              | —per cen                                 | <i>ı</i> — |                   |       |
|             |                        | N                    | MALES        | ·                                        |            |                   |       |
| 15-19       | 296.2                  | 3.2                  | 7.0          | 9.1                                      | 47.6       | 33.1              | 100.0 |
| 20-24       | 405.9                  | 4.1                  | 9.3          | 15.8                                     | 52.6       | 18.2              | 100.0 |
| 25-34       | 807.2                  | 3.5                  | 7.1          | 13.6                                     | 54.2       | 21.6              | 100.0 |
| 35-44       | 567.1                  | 2.1                  | 6.5          | 11.9                                     | 56.6       | 22.9              | 100.0 |
| 45-54       | 493.3                  | 1.7                  | 4.4          | 9.8                                      | 59.3       | 24.8              | 100.0 |
| 55-59       | 209.0                  |                      | 3.8          | 12.2                                     | 55.8       | 26.4              | 100.0 |
| 60 and over | 112,4                  | •                    | •            | 8.3                                      | 61.0       | 25.5              | 100.0 |
| Total       | 2,891.2                | 2.8                  | 6.4          | 12.2                                     | 55.0       | 23.6              | 100.0 |
|             |                        | FE                   | EMALES       |                                          |            |                   |       |
| 15-19       | 223.1                  | 5.5                  | 7.4          | 12.9                                     | 44.0       | 30.2              | 100.0 |
| 20-24       | 328.2                  | 4.3                  | 7,8          | 12.3                                     | 50.0       | 25.6              | 100.0 |
| 25-34       | 340.5                  | 2.4                  | 8.4          | 12.8                                     | 49.3       | 27.0              | 100.0 |
| 35-44       | 243.2                  | •                    | 5.7          | 11.1                                     | 51.7       | 29.3              | 100.0 |
| 45-54       | 208.4                  | •                    | 4.0          | 6.0                                      | 55.2       | 33.3              | 100.0 |
| 55-59       | 64.8                   | •                    | •            |                                          | 51.7       | 42.7              | 100.0 |
| 60 and over | 20.8                   | •                    | *            | •                                        | 40.1       | 53.2              | 0.001 |
| Total       | 1,429.0                | 3.0                  | 6.5          | 10.9                                     | 49.9       | 29.6              | 100.0 |
|             |                        | PE                   | ERSONS       |                                          | <u> </u>   |                   |       |
| 15-19       | 519.3                  | 4.2                  | 7.2          | 10.7                                     | 46.1       | 31.9              | 100.0 |
| 20-24       | 734.1                  | 4.2                  | 8.6          | 14.2                                     | 51.5       | 21.5              | 100.0 |
| 25-34       | 1,147.7                | 3.2                  | 7.5          | 13.4                                     | 52.8       | 23.2              | 100.0 |
| 35-44       | 810.3                  | 2.1                  | 6.2          | 11.7                                     | 55.2       | 24.8              | 100.0 |
| 45-54       | 701.7                  | 1.6                  | 4.3          | 8.7                                      | 58.1       | 27.3              | 0.001 |
| 55-59       | 273.9                  | •                    | 2.9          | 10.6                                     | 54.8       | 30.3              | 100.0 |
| 60 and over | 133.2                  | . •                  | •            | 7.4                                      | 57.7       | 29.8              | 100.0 |
| Total       | 4,320.3                | 2.9                  | 6.5          | 11.8                                     | 53.3       | 25.6              | 100.0 |

# CHART 9.2 PERCENTAGE OF EMPLOYEES SATISFIED OR VERY SATISFIED WITH THEIR JOB: AGE, FEBRUARY TO MAY 1979

Source: Working Conditions, Australia (6335.0)

TABLE 9.2. OVERALL LEVEL OF JOB SATISFACTION AND USUAL WEEKLY EARNINGS FEBRUARY TO MAY 1979
(per cent)