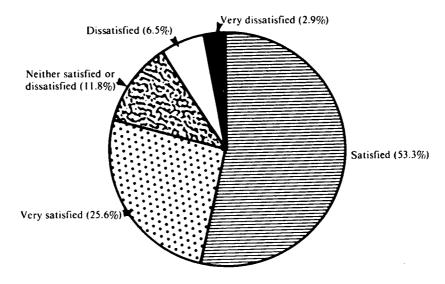

TABLE 9.1. OVERALL LEVEL OF JOB SATISFACTION AND AGE, FEBRUARY TO MAY 1979

| Age group   | Number of<br>employees | Very<br>dissatisfied | Dissatisfied | Neither<br>satisfied nor<br>dissatisfied | Satisfied  | Very<br>satisfied | Total |
|-------------|------------------------|----------------------|--------------|------------------------------------------|------------|-------------------|-------|
| <del></del> | (*000)                 |                      |              | —per cen                                 | <i>ı</i> — |                   |       |
|             |                        | N                    | MALES        | ·                                        |            |                   |       |
| 15-19       | 296.2                  | 3.2                  | 7.0          | 9.1                                      | 47.6       | 33.1              | 100.0 |
| 20-24       | 405.9                  | 4.1                  | 9.3          | 15.8                                     | 52.6       | 18.2              | 100.0 |
| 25-34       | 807.2                  | 3.5                  | 7.1          | 13.6                                     | 54.2       | 21.6              | 100.0 |
| 35-44       | 567.1                  | 2.1                  | 6.5          | 11.9                                     | 56.6       | 22.9              | 100.0 |
| 45-54       | 493.3                  | 1.7                  | 4.4          | 9.8                                      | 59.3       | 24.8              | 100.0 |
| 55-59       | 209.0                  |                      | 3.8          | 12.2                                     | 55.8       | 26.4              | 100.0 |
| 60 and over | 112,4                  | •                    | •            | 8.3                                      | 61.0       | 25.5              | 100.0 |
| Total       | 2,891.2                | 2.8                  | 6.4          | 12.2                                     | 55.0       | 23.6              | 100.0 |
|             |                        | FE                   | EMALES       |                                          |            |                   |       |
| 15-19       | 223.1                  | 5.5                  | 7.4          | 12.9                                     | 44.0       | 30.2              | 100.0 |
| 20-24       | 328.2                  | 4.3                  | 7,8          | 12.3                                     | 50.0       | 25.6              | 100.0 |
| 25-34       | 340.5                  | 2.4                  | 8.4          | 12.8                                     | 49.3       | 27.0              | 100.0 |
| 35-44       | 243.2                  | •                    | 5.7          | 11.1                                     | 51.7       | 29.3              | 100.0 |
| 45-54       | 208.4                  | •                    | 4.0          | 6.0                                      | 55.2       | 33.3              | 100.0 |
| 55-59       | 64.8                   | •                    | •            |                                          | 51.7       | 42.7              | 100.0 |
| 60 and over | 20.8                   | •                    | *            | •                                        | 40.1       | 53.2              | 0.001 |
| Total       | 1,429.0                | 3.0                  | 6.5          | 10.9                                     | 49.9       | 29.6              | 100.0 |
|             |                        | PE                   | ERSONS       |                                          | <u> </u>   |                   |       |
| 15-19       | 519.3                  | 4.2                  | 7.2          | 10.7                                     | 46.1       | 31.9              | 100.0 |
| 20-24       | 734.1                  | 4.2                  | 8.6          | 14.2                                     | 51.5       | 21.5              | 100.0 |
| 25-34       | 1,147.7                | 3.2                  | 7.5          | 13.4                                     | 52.8       | 23.2              | 100.0 |
| 35-44       | 810.3                  | 2.1                  | 6.2          | 11.7                                     | 55.2       | 24.8              | 100.0 |
| 45-54       | 701.7                  | 1.6                  | 4.3          | 8.7                                      | 58.1       | 27.3              | 0.001 |
| 55-59       | 273.9                  | •                    | 2.9          | 10.6                                     | 54.8       | 30.3              | 100.0 |
| 60 and over | 133.2                  | . •                  | •            | 7.4                                      | 57.7       | 29.8              | 100.0 |
| Total       | 4,320.3                | 2.9                  | 6.5          | 11.8                                     | 53.3       | 25.6              | 100.0 |

## CHART 9.1 OVERALL LEVEL OF JOB SATISFACTION, FEBRUARY TO MAY 1979

Source: Working Conditions, Australia (6335.0)

C