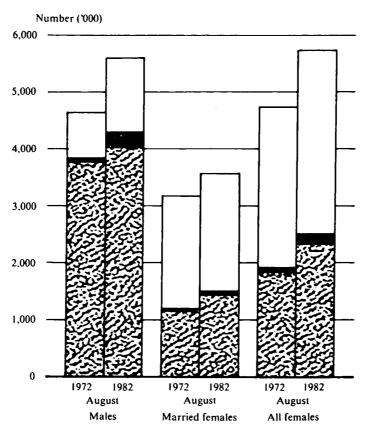

# CHART 2.2 CHANGES IN THE LABOUR FORCE STATUS OF THE CIVILIAN POPULATION AGED 15 AND OVER: AGE GROUPS, AUGUST 1972 TO AUGUST 1982

Source: The Labour Force, Australia, (6204.0)