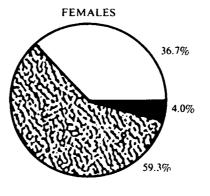

CHART 2.1 CIVILIAN POPULATION AGED 15 AND OVER: AGE, LABOUR FORCE PARTICIPATION RATES, AUGUST 1982

(Per cent)

Source: The Labour Force, Australia, August 1982 (6203.0))

TABLE 2.1. CIVILIAN POPULATION AGED 15 AND OVER: LABOUR FORCE STATUS AUGUST 1972 TO AUGUST 1982