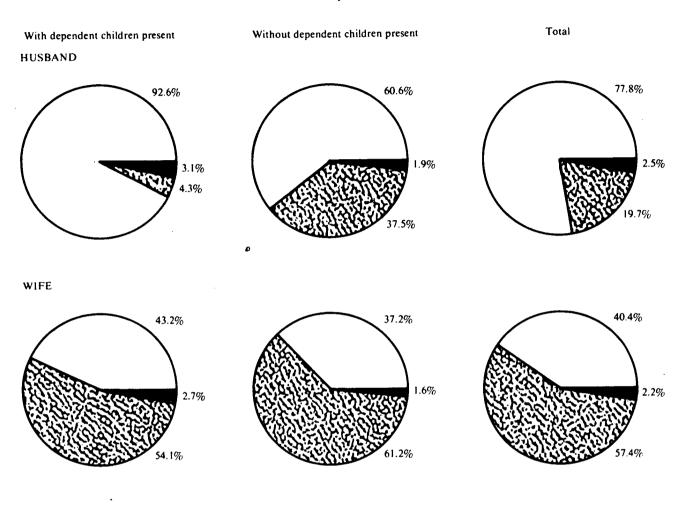

# CHART 2.2 CHANGES IN THE LABOUR FORCE STATUS OF THE CIVILIAN POPULATION AGED 15 AND OVER: AGE GROUPS, AUGUST 1972 TO AUGUST 1982

Source: The Labour Force, Australia, (6204.0)