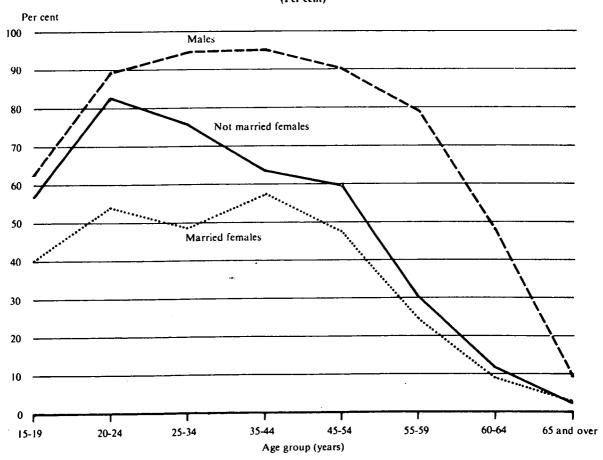

CHART 2.1 CIVILIAN POPULATION AGED 15 AND OVER: AGE, LABOUR FORCE PARTICIPATION RATES, AUGUST 1982

(Per cent)

Source: The Labour Force, Australia, August 1982 (6203.0))

TABLE 2.1. CIVILIAN POPULATION AGED 15 AND OVER: LABOUR FORCE STATUS AUGUST 1972 TO AUGUST 1982

Source: The Labour Force, Australia (6203.0)

TABLE 2.3. LABOUR FORCE PARTICIPATION RATES: AGE AND MARITAL STATUS (per cent)

| August | 15-19 | 20-24        | 25-34 | 35-44     | 45-54 | 55-59 | 60-64 | 65 and over | Tota   |
|--------|-------|--------------|-------|-----------|-------|-------|-------|-------------|--------|
|        |       |              |       | MALES     |       |       |       |             |        |
| 1972   | 58.5  | 91.7         | 97.7  | 97.6      | 95.6  | 90.6  | 76.5  | 22.3        | 82.5   |
| 1975   | 60.0  | 90.1         | 96.8  | 96.8      | 93.9  | 87.8  | 68.8  | 16.7        | 80.5   |
| 1979   | 61.4  | 90.3         | 95.8  | 95.6      | 91.2  | 81.9  | 53.5  | 11.5        | 77.8   |
| 1982   | 62.5  | 89.3         | 94.9  | 95.1      | 90.0  | 79.1  | 47.7  | 9.2         | 76.6   |
|        |       |              | MAR   | RIED FEMA | LES   |       |       |             |        |
| 1972   | 47.4  | 48.7         | 37.8  | 46.6      | 42.5  | 27.7  | 14.5  | 3.5         | 37.5   |
| 1975   | 52.6  | 54.4         | 44.2  | 52.5      | 43.9  | 28.2  | 12.8  | 3.4         | 41.1   |
| 1979   | 47.2  | 56.5         | 45.7  | 56.3      | 45.0  | 23.7  | 11.3  | 2.8         | 41.3   |
| 1982   | 40.0  | 53.8         | 48.5  | 57.2      | 47.6  | 24.7  | 8.9   | 2.7         | 42.1   |
|        |       |              | NOT-M | ARRIED FE | MALES |       |       |             |        |
| 1972   | 57.1  | 85.4         | 83.6  | 78.0      | 62.1  | 42.6  | 22.4  | 3.9         | 46.9   |
| 1975   | 57.8  | 82.0         | 80.6  | 73.6      | 60.5  | 40.5  | 21.2  | 4.2         | 46.9   |
| 1979   | 55.4  | 81.5         | 75.9  | 63.3      | 57.2  | 34.6  | 17.5  | 2.2         | 45.6   |
| 1982   | 56.8  | 82.6·        | 75.6  | 63.3      | 59.7  | 30.3  | 11.7  | 2.3         | 47.0   |
|        |       |              | A     | LL FEMALE | s     |       |       |             |        |
| 1972   | 56.2  | 61.7         | 42.4  | 49.3      | 45.4  | 31.3  | 17.1  | 3.8         | 40.6   |
| 1975   | 57.3  | 65.3         | 48.4  | 54.4      | 46.3  | 31.2  | 15.6  | 3.9         | 43.0   |
| 1979   | 55.0  | 69.2         | 50.4  | 57.1      | 46.8  | 26.1  | 13.2  | 2.4         | . 42.9 |
| 1982   | 56.0  | 70.0         | 53.7  | 58.0      | 49.6  | 25.9  | 9.8   | 2.5         | 43.9   |
|        |       |              |       | PERSONS   |       |       |       |             |        |
| 1972   | 57.3  | 76.7         | 70.6  | 74.0      | 70.8  | 60.5  | 46.3  | 11.8        | 61.3   |
| 1975   | 58.7  | 77.6         | 72.9  | 76.0      | 70.6  | 59.3  | 41.4  | 9.4         | 61.6   |
| 1979   | 58.3  | 79.8         | 73.1  | 76.8      | 69.6  | 53.9  | 32.6  | 6.2         | 60.1   |
| 1982   | 59.3  | <b>79</b> .7 | 74.2  | 77.0      | 70.3  | 52.6  | 28.1  | 5.3         | 60.1   |