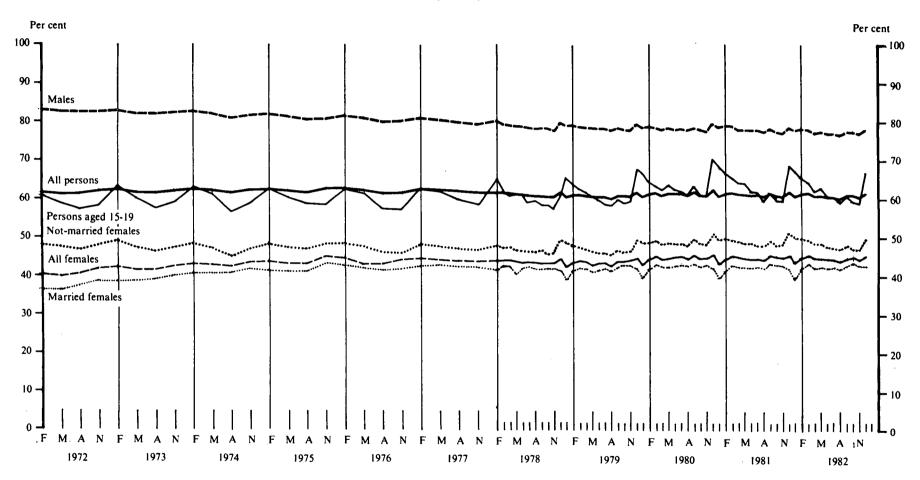

# CHART 2.3 CIVILIAN POPULATION AGED 15 AND OVER: LABOUR FORCE PARTICIPATION RATES, 1972 TO 1982 (Per cent)

Source: The Labour Force, Australia, (6204.0)

TABLE 2.2. CIVILIAN POPULATION AGED IS AND OVER: LABOUR FORCE STATUS, 1982

Source: The Labour Force, Australia (6204.0)

TABLE 2.4. CIVILIAN AND TOTAL PARTICIPATION RATES, AUGUST 1972 TO AUGUST 1982 (per cent)

|        | Civilian participation | Total participation |
|--------|------------------------|---------------------|
| August | rate                   | rate(a)             |
| 1972   | 61.3                   | 61.7                |
| 1973   | 61.6                   | 61.9                |
| 1974   | 61.4                   | 61.6                |
| 1975   | 61.6                   | 61.9                |
| 1976   | 61.3                   | 61.6                |
| 1977   | 61.8                   | 62.1                |
| 1978   | 60.7                   | 60.9                |
| 1979   | 60.1                   | 60.4                |
| 1980   | 61.1                   | 61.4                |
| 1981   | 60.7                   | 61.0                |
| 1982   | 60.1                   | 60.3                |