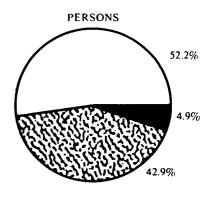

CHART 2.1 CIVILIAN POPULATION AGED 15 AND OVER: AGE, LABOUR FORCE PARTICIPATION RATES, AUGUST 1982

(Per cent)

Source: The Labour Force, Australia, August 1982 (6203.0))

TABLE 2.1. CIVILIAN POPULATION AGED 15 AND OVER: LABOUR FORCE STATUS AUGUST 1972 TO AUGUST 1982