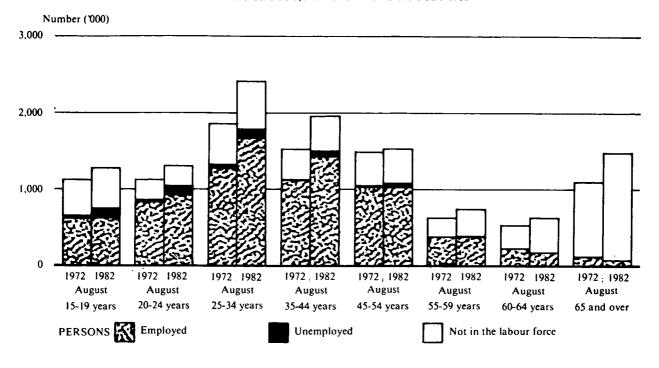

# CHART 2.2 CHANGES IN THE LABOUR FORCE STATUS OF THE CIVILIAN POPULATION AGED 15 AND OVER: AGE GROUPS, AUGUST 1972 TO AUGUST 1982

Source: The Labour Force, Australia, (6204.0)