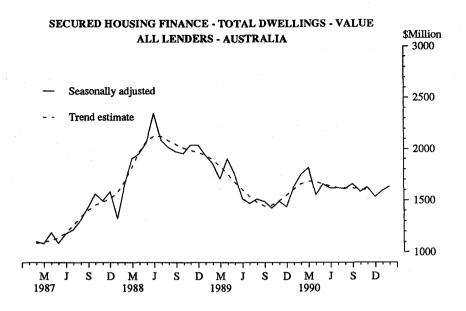

#### MAIN FEATURES

Secured housing finance commitments (excluding alterations and additions) totalled \$1,671.2 million in February 1991, an increase of \$188.5 million (12.7%) over January 1991 but a decrease of \$114.9 million (6.4%) over February 1990. It should be noted that both February 1991 and February 1990 were four week reporting periods for some banks whereas January 1991 was a five week reporting period.

After seasonal adjustment, which takes account of the varying reporting periods of banks, there was an increase of \$42.0 million (2.6%) in the value of commitments over January 1991. The February increase was not general across the various lending institutions. While banks increased their commitments by \$40.6 million (3.6%) and 'other lenders' by

\$11.3 million (5.7%), permanent building societies were down by \$10.0 million (3.8%).

Although the value of commitments was up compared with January 1991, the number of dwellings for which finance was committed fell, in seasonally adjusted terms, by 234 dwelling units (1.0%). As the above graph shows, the trend estimate for the number of dwelling units continued to decline in November 1990; this was the eighth successive monthly decrease.