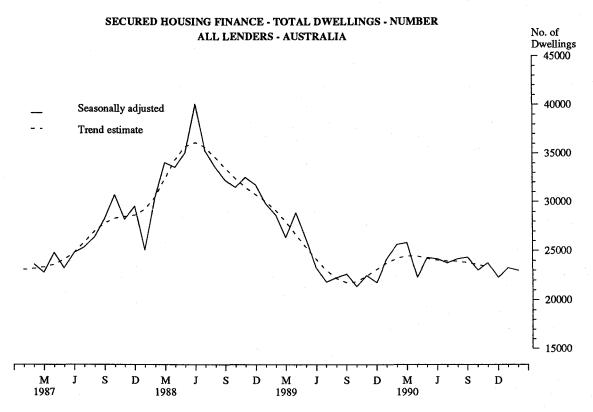

\$11.3 million (5.7%), permanent building societies were down by \$10.0 million (3.8%).

Although the value of commitments was up compared with January 1991, the number of dwellings for which finance was committed fell, in seasonally adjusted terms, by 234 dwelling units (1.0%). As the above graph shows, the trend estimate for the number of dwelling units continued to decline in November 1990; this was the eighth successive monthly decrease.

Due to the highly irregular nature of the series, it is not possible to calculate, with reasonable confidence, the trend estimate for the last three months, and therefore these estimates are not provided.