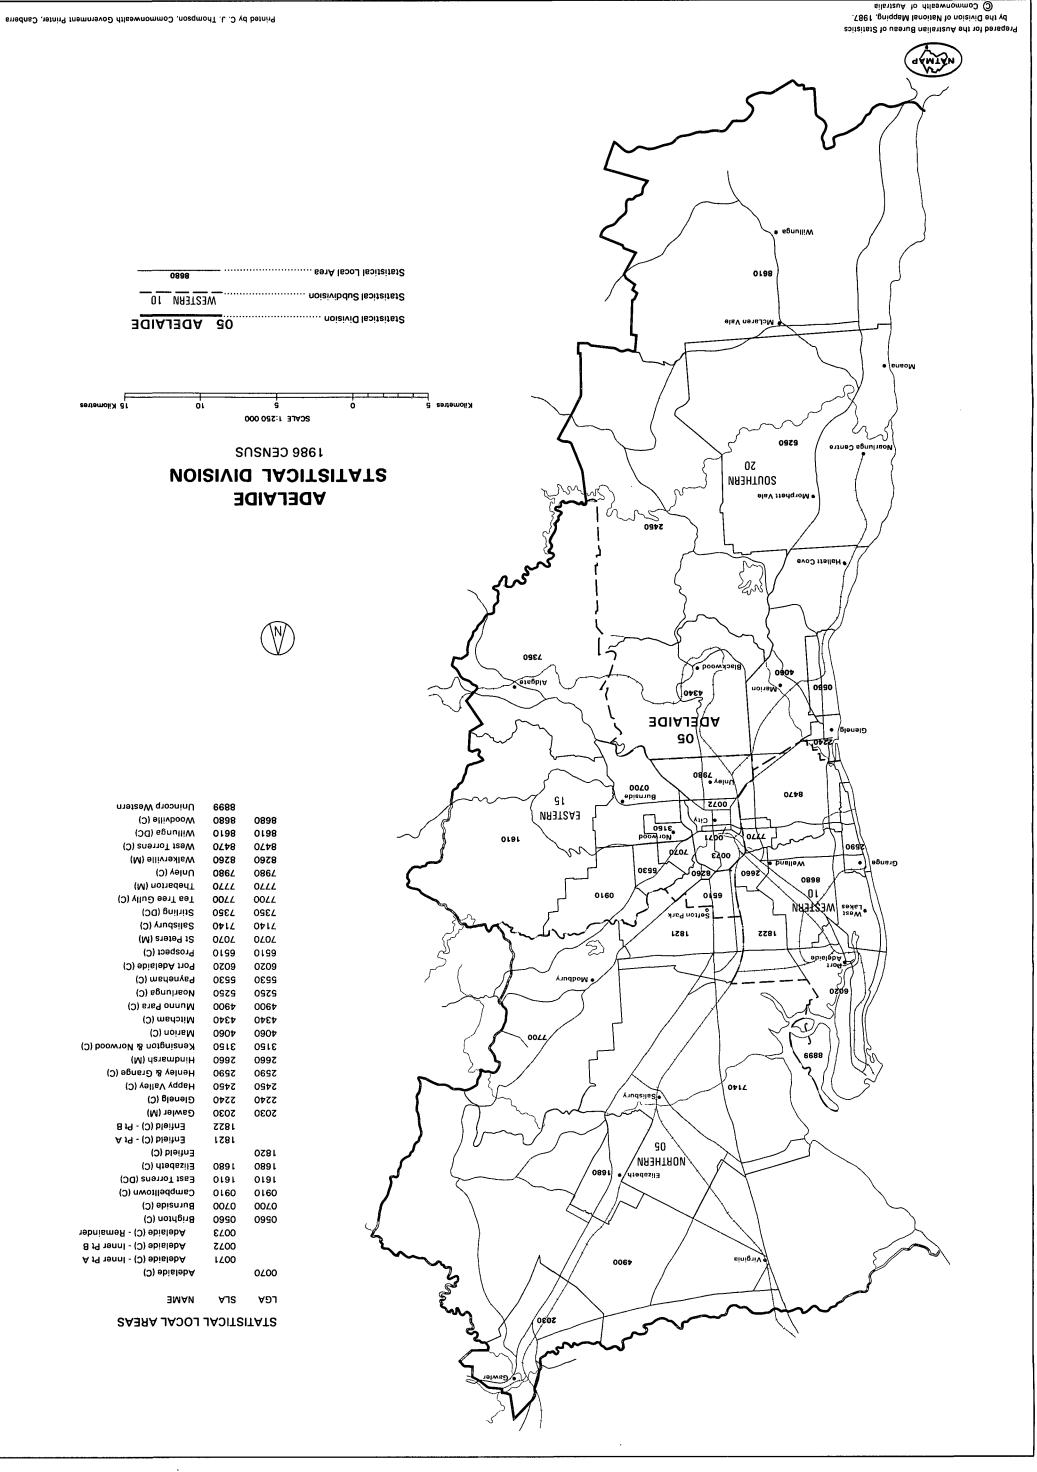

#### 5. Maps

The statistical division maps contained in Appendix D of this publication show the boundaries, names and codes of SDs and SLAs listed in this publication.

Information about the prices of additional copies of the maps can be obtained from *Census 86 — Census Products Price List* (2177.0) or the nearest ABS office (see Appendix C for addresses and telephone numbers).

#### 6. Geographic codes

The geographic areas referred to in tables in this publication can be located by reference to the maps in Appendix D. The geographic codes describing areas in the maps also appear in the tables. For further details, refer to Census 86 — Australian Standard Geographical Classification: Geographic Code List (2188.0).